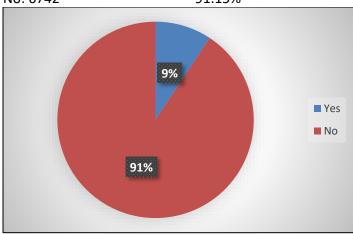

ation makeup of 12.7% 4.25% compared to city population makeup of 5.8% 36.17% compared to city population makeup of 62.5% 22.64% compared to city population makeup of 19.0%



# 3. Race or Ethnicity known prior to stop?

a) Yes: 62 0.83% b) No: 7371 99.17%



# 4. Reason for stop

a) Violation of law: 192
b) Pre-existing knowledge (i.e. warrant): 117
c) Moving traffic violation: 3328
d) Vehicle traffic violation: 3796
51.07%



# 5. Location of the stop

| a) City Street: 6408             | 83.58% |
|----------------------------------|--------|
| b) US Highway: 917               | 15.03% |
| c) State Highway: 58             | .62%   |
| d) County Road: 32               | .09%   |
| e) Private Property or other: 18 | .67%   |



# 6. Was a search conducted?

Yes: 691 8.85% No: 6742 91.15%



# 7. Reason for Search

| a) Consent: 204                                | 29.52% |
|------------------------------------------------|--------|
| b) Contraband/evidence in plain sight: 10      | 1.45%  |
| c) Probable cause or reasonable suspicion: 385 | 55.72% |
| d) Inventory search performed (towing): 39     | 5.64%  |
| e) Incident to arrest/warrant: 53              | 7.67%  |



# 8. Was Contraband discovered?

a) Yes: 346 50.07% b) No: 345 49.93%



# 9. Description of contraband

| a) Drugs: 257         | 77.18% |
|-----------------------|--------|
| b) Currency: 2        | .60%   |
| c) Weapons: 55        | 16.52% |
| d) Alcohol: 15        | 4.50%  |
| e) Stolen property: 4 | 1.20%  |
| f) Other: 13          | 3.90%  |



# 10. Result of the stop

| a) Verbal warning: 2517