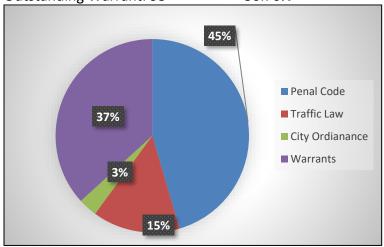

Description of contraband

| a) Drugs: 257         | 77.18% |
|-----------------------|--------|
| b) Currency: 2        | .60%   |
| c) Weapons: 55        | 16.52% |
| d) Alcohol: 15        | 4.50%  |
| e) Stolen property: 4 | 1.20%  |
| f) Other: 13          | 3.90%  |



# 10. Result of the stop

| a) Verbal warning: 2517           | 34.72% |
|-----------------------------------|--------|
| b) Written warning: 543           | 7.49%  |
| c) Citation: 4120                 | 56.83% |
| d) Written warning and arrest: 46 | 0.63%  |
| e) Citation and arrest: 24        | 0.33%  |
| f) Arrest: 183                    | 2.52%  |



### 11. Arrest based on

Violation of Penal Code: 115 45.45% Violation of Traffic Law: 37 14.62% Violation of City Ordinance: 8 3.16% Outstanding Warrant: 93 36.76%



# 12. Was physical force resulting in bodily injury used during stop?

Yes: 4 0.05% No: 7429 99.95%



MINUTES OF THE REGULAR MEETING OF THE CITY COUNCIL OF THE CITY OF JERSEY VILLAGE, TEXAS, HELD ON JANUARY 23, 2023, AT 7:00 P.M. IN THE CIVIC CENTER, 16327 LAKEVIEW, JERSEY VILLAGE, TEXAS.

#### A. CALL TO ORDER AND ANNOUNCE A QUORUM IS PRESENT

The meeting was called to order by Mayor Warren at 7:00 p.m. with the following present:

Mayor, Bobby Warren Council Member, Drew Wasson Council Member, Sheri Sheppard Council Member, Michelle Mitcham Council Member, James Singleton Council Member, Jennifer McCrea City Manager, Austin Bleess City Secretary, Lorri Coody City Attorney, Justin Pruitt

Staff in attendance: Robert Basford, Assistant City Manager; Mark Bitz, Fire Chief; Kirk Riggs, Ch