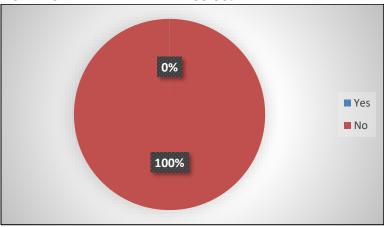

Currency: 2        | .60%   |
| c) Weapons: 55        | 16.52% |
| d) Alcohol: 15        | 4.50%  |
| e) Stolen property: 4 | 1.20%  |
| f) Other: 13          | 3.90%  |



# 10. Result of the stop

| a) Verbal warning: 2517           | 34.72% |
|-----------------------------------|--------|
| b) Written warning: 543           | 7.49%  |
| c) Citation: 4120                 | 56.83% |
| d) Written warning and arrest: 46 | 0.63%  |
| e) Citation and arrest: 24        | 0.33%  |
| f) Arrest: 183                    | 2.52%  |



### 11. Arrest based on

Violation of Penal Code: 115 45.45% Violation of Traffic Law: 37 14.62% Violation of City Ordinance: 8 3.16% Outstanding Warrant: 93 36.76%



# 12. Was physical force resulting in bodily injury used during stop?

Yes: 4 0.05% No: 7429 99.95%



MINUTES OF THE REGULAR MEETING OF THE CITY COUNCIL OF THE CITY OF JERSEY VILLAGE, TEXAS, HELD ON JANUARY 23, 2023, AT 7:00 P.M. IN THE CIVIC CENTER, 16327 LAKEVIEW, JERSEY VILLAGE, TEXAS.

#### A. CALL TO ORDER AND ANNOUNCE A QUORUM IS PRESENT

The meeting was called to order by Mayor Warren at 7:00 p.m. with the following present:

Mayor, Bobby Warren Council Member, Drew Wasson Council Member, Sheri Sheppard Council Member, Michelle Mitcham Council Member, James Singleton Council Member, Jennifer McCrea City Manager, Austin Bleess City Secretary, Lorri Coody City Attorney, Justin Pruitt

Staff in attendance: Robert Basford, Assistant City Manager; Mark Bitz, Fire Chief; Kirk Riggs, Chief of Police; Isabel Kato, Finance Director; and Abram Syphrett, Director of Innovation and Technology