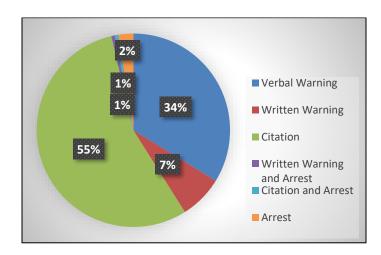

(towing): 39     | 5.64%  |
| e) Incident to arrest/warrant: 53              | 7.67%  |



# 8. Was Contraband discovered?

a) Yes: 346 50.07% b) No: 345 49.93%



# 9. Description of contraband

| a) Drugs: 257         | 77.18% |
|-----------------------|--------|
| b) Currency: 2        | .60%   |
| c) Weapons: 55        | 16.52% |
| d) Alcohol: 15        | 4.50%  |
| e) Stolen property: 4 | 1.20%  |
| f) Other: 13          | 3.90%  |



# 10. Result of the stop

| a) Verbal warning: 2517           | 34.72% |
|-----------------------------------|--------|
| b) Written warning: 543           | 7.49%  |
| c) Citation: 4120                 | 56.83% |
| d) Written warning and arrest: 46 | 0.63%  |
| e) Citation and arrest: 24        | 0.33%  |
| f) Arrest: 183                    | 2.52%  |



### 11. Arrest based on

Violation of Penal Code: 115 45.45% Violation of Traffic Law: 37 14.62% Violation of City Ordinance: 8 3.16% Outstanding Warrant: 93 36.76%



# 12. Was physical force resulting in bodily injury used during stop?

Yes: 4 0.05% No: 7429 99.95%



MINUTES OF THE REGULAR MEETING OF THE CITY COUNCIL OF THE CITY OF JERSEY VILLAGE, TEXAS, HELD ON JANUARY 23, 2023, AT 7:00 P.M. IN THE CIVIC CENTER, 16327 LAKEVIEW, JERSEY VILLAGE, TEXAS.

#### A. CALL TO ORDER AND ANNOUNCE A QUORUM IS PRESENT

The meeting was called to order by Mayor Warren at 7:00 p.m. with the following present:

Mayor, Bobby Warren Council Member, Drew Wasson Council Member, Sheri Sheppard Council Member, Michelle Mitcham Council Member, James Singleton Council Member, Jennifer McCrea City Manager, Au