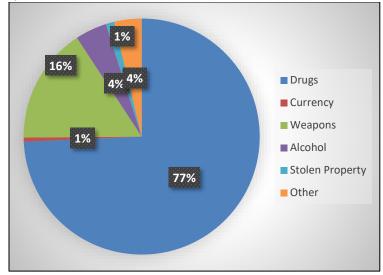

6. Was a search conducted?

Yes: 691 8.85% No: 6742 91.15%



# 7. Reason for Search

| a) Consent: 204                                | 29.52% |
|------------------------------------------------|--------|
| b) Contraband/evidence in plain sight: 10      | 1.45%  |
| c) Probable cause or reasonable suspicion: 385 | 55.72% |
| d) Inventory search performed (towing): 39     | 5.64%  |
| e) Incident to arrest/warrant: 53              | 7.67%  |



# 8. Was Contraband discovered?

a) Yes: 346 50.07% b) No: 345 49.93%



# 9. Description of contraband

| a) Drugs: 257         | 77.18% |
|-----------------------|--------|
| b) Currency: 2        | .60%   |
| c) Weapons: 55        | 16.52% |
| d) Alcohol: 15        | 4.50%  |
| e) Stolen property: 4 | 1.20%  |
| f) Other: 13          | 3.90%  |



# 10. Result of the stop

| a) Verbal warning: 2517           | 34.72% |
|-----------------------------------|--------|
| b) Written warning: 543           | 7.49%  |
| c) Citation: 4120                 | 56.83% |
| d) Written warning and arrest: 46 | 0.63%  |
| e) Citation and arrest: 24        | 0.33%  |
| f) Arrest: 183                    | 2.52%  |



### 11. Arrest based on

Violation of Penal Code: 115 45.45% Violation of Traffic Law: 37 14.62% Violation of City Ordinance: 8 3.16% Outstanding Warrant: 93 36.76%



# 12. Was physical force resulting in bodily injury used during stop?

Yes: 4 0.05% No: 7429 99.95%



MINUTES OF THE REGULAR MEETING OF THE CITY COUNCIL OF THE CITY OF JERSEY VILLAGE, TEXAS, HELD ON JANUARY 23, 2023, AT 7:00 P.M. IN THE CIVIC CENTER, 16327 LAKEVIEW, JERS