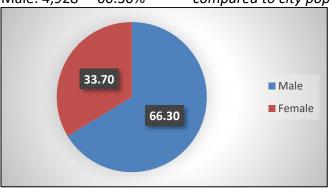

d their random audits for their assigned officers. During the audits, there were no indicators found that officers were acting outside of state law and/or departmental policies.

Attached to this memo is the comparative analysis of the data collected for 2022. Based on this review and analysis, it appears that officers and supervisors are following the procedures outlined in the Jersey Village Police Department General Orders Policy 412.00 Bias Based Profiling. It is my recommendation that no changes be made to our current policies and/or procedures regarding Racial Profiling.

# Jersey Village Police Department 2022 Racial Profiling Statistics

#### 1. Gender

Female: 2,505 33.70% compared to city population makeup of 51.0% Male: 4,928 66.30% compared to city population makeup of 49.00%



# 2. Race or Ethnicity

a) Black: 2684

b) Asian/Pacific Islander: 316

c) White: 2689

d) Hispanic/Latino: 1683

e) Alaska Native/American Indian: 62 0.83% compared to city population makeup of 0.0%

36.10% compared to city population makeup of 12.7% 4.25% compared to city population makeup of 5.8% 36.17% compared to city population makeup of 62.5% 22.64% compared to city population makeup of 19.0%



# 3. Race or Ethnicity known prior to stop?

a) Yes: 62 0.83% b) No: 7371 99.17%



# 4. Reason for stop

a) Violation of law: 192
b) Pre-existing knowledge (i.e. warrant): 117
c) Moving traffic violation: 3328
d) Vehicle traffic violation: 3796
51.07%



# 5. Location of the stop

| a) City Street: 6408             | 83.58% |
|----------------------------------|--------|
| b) US Highway: