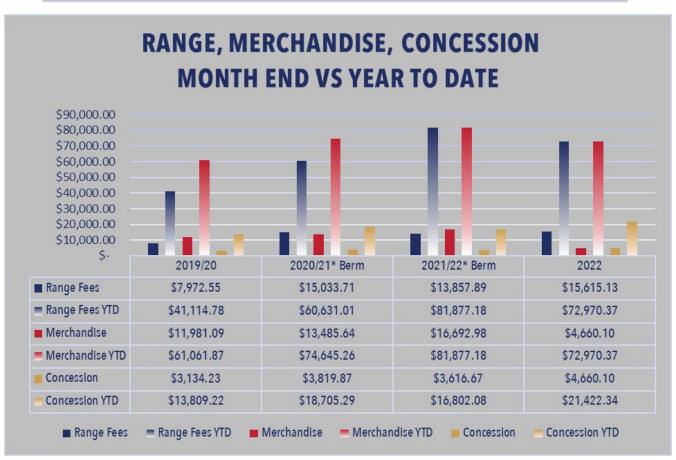

Update: January 2023

# Jersey Meadow Golf Club

# Financial Report (Monthly and Year to Date)

The month of January continued with harsh conditions, but the course was able to navigate through adversity finishing comparably to the highest January revenues to date (~6k short). The course experienced a staggering 8 rainouts and 7 weather days which aligns with some of the least favorable weather conditions we have experienced in these recent years. The course produced \$100,838.30 in green fees and \$11,713.18 in tournament fees. The course hosted 2687 regular rounds and 311 rounds of tournament play. Merchandise Sales totaled \$14,016.70. January presented a total golf course monthly revenue of \$157,491.43 and year to date sits \$19,477.59 behind our fastest four months start ever.









# **Parks**

- We have spoken with the dog park pavilion donator we have set a plan to drill the holes for the poles and set the pavilion soon. Staff is considering a concrete pad underneath the new shade structure.
- Parks staff is working on finding a solution to the muddy sidewalk at Clark Henry on the way to Post
  Elementary. We are looking at possibly installing curbs on both sides of the sidewalk and adding drainage to
  alleviate issues.
- The second light tower has been dropped off at the diesel mechanic shop to investigate the problem. We are currently waiting on the word to let us know what is wrong with it. We will plan to have this light tower ready for our next event.
- We have picked up our new equipment trailer that we ordered in late November. This trailer is going to