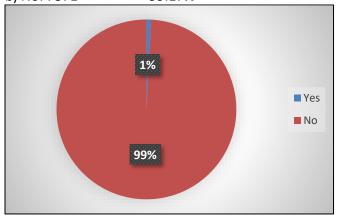

that no changes be made to our current policies and/or procedures regarding Racial Profiling.

# Jersey Village Police Department 2022 Racial Profiling Statistics

#### 1. Gender

Female: 2,505 33.70% compared to city population makeup of 51.0% Male: 4,928 66.30% compared to city population makeup of 49.00%



# 2. Race or Ethnicity

a) Black: 2684

b) Asian/Pacific Islander: 316

c) White: 2689

d) Hispanic/Latino: 1683

e) Alaska Native/American Indian: 62 0.83% compared to city population makeup of 0.0%

36.10% compared to city population makeup of 12.7% 4.25% compared to city population makeup of 5.8% 36.17% compared to city population makeup of 62.5% 22.64% compared to city population makeup of 19.0%



# 3. Race or Ethnicity known prior to stop?

a) Yes: 62 0.83% b) No: 7371 99.17%



# 4. Reason for stop

a) Violation of law: 192
b) Pre-existing knowledge (i.e. warrant): 117
c) Moving traffic violation: 3328
d) Vehicle traffic violation: 3796
51.07%



# 5. Location of the stop

| a) City Street: 6408             | 83.58% |
|----------------------------------|--------|
| b) US Highway: 917               | 15.03% |
| c) State Highway: 58             | .62%   |
| d) County Road: 32               | .09%   |
| e) Private Property or other: 18 | .67%   |



# 6. Was a search conducted?

Yes: 691 8.85% No: 6742 91.15%



# 7. Reason for Search

| a) Consent: 204                                | 29.52% |
|------------------------------------------------|--------|
| b) Contraband/evidence in plain sight: 10      | 1.45%  |
| c) Probable cause or reasonable suspicion: 385 | 5