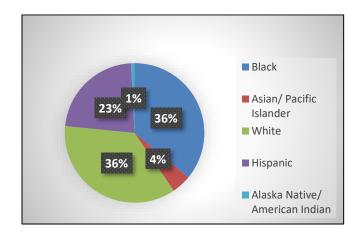

partment General Orders Policy 412.00 Bias Based Profiling. It is my recommendation that no changes be made to our current policies and/or procedures regarding Racial Profiling.

# Jersey Village Police Department 2022 Racial Profiling Statistics

#### 1. Gender

Female: 2,505 33.70% compared to city population makeup of 51.0% Male: 4,928 66.30% compared to city population makeup of 49.00%



# 2. Race or Ethnicity

a) Black: 2684

b) Asian/Pacific Islander: 316

c) White: 2689

d) Hispanic/Latino: 1683

e) Alaska Native/American Indian: 62 0.83% compared to city population makeup of 0.0%

36.10% compared to city population makeup of 12.7% 4.25% compared to city population makeup of 5.8% 36.17% compared to city population makeup of 62.5% 22.64% compared to city population makeup of 19.0%



# 3. Race or Ethnicity known prior to stop?

a) Yes: 62 0.83% b) No: 7371 99.17%



# 4. Reason for stop

a) Violation of law: 192
b) Pre-existing knowledge (i.e. warrant): 117
c) Moving traffic violation: 3328
d) Vehicle traffic violation: 3796
51.07%



# 5. Location of the stop

| a) City Street: 6408             | 83.58% |
|----------------------------------|--------|
| b) US Highway: 917               | 15.03% |
| c) State Highway: 58             | .62%   |
| d) County Road: 32               | .09%   |
| e) Private Property or other: 18 | .67%   |



# 6. Was a search conducted?

Yes: 691 8.85% No: 6742 91.15%



# 7. Reason for Search

| a) Consent: 204                                | 29.52% |
|------------------------------------------------|--------|
| b) Contraband/evidence in