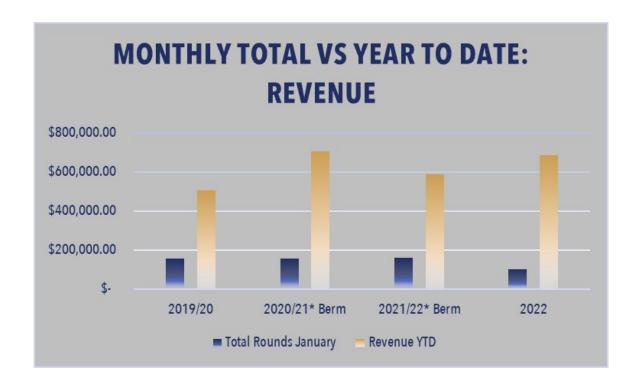

pdate: January 2023

# Jersey Meadow Golf Club

# Financial Report (Monthly and Year to Date)

The month of January continued with harsh conditions, but the course was able to navigate through adversity finishing comparably to the highest January revenues to date (~6k short). The course experienced a staggering 8 rainouts and 7 weather days which aligns with some of the least favorable weather conditions we have experienced in these recent years. The course produced \$100,838.30 in green fees and \$11,713.18 in tournament fees. The course hosted 2687 regular rounds and 311 rounds of tournament play. Merchandise Sales totaled \$14,016.70. January presented a total golf course monthly revenue of \$157,491.43 and year to date sits \$19,477.59 behind our fastest four months start ever.









# **Parks**

- We have spoken with the dog park pavilion donator we have set a plan to drill the holes for the poles and set the pavilion soon. Staff is considering a concrete pad underneath the new shade structure.
- Parks staff is working on finding a solution to the muddy sidewalk at Clark Henry on the way to Post
  Elementary. We are looking at possibly installing curbs on both sides of the sidewalk and adding drainage to
  alleviate issues.
- The second light tower has been dropped off at the diesel mechanic shop to investigate the problem. We are currently waiting on the word to let us know what is wrong with it. We will plan to have this light tower ready for our next event.
- We have picked up our new equipment trailer that we ordered in late November. This trailer is going to al