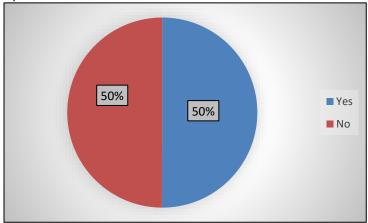

a) City Street: 6408             | 83.58% |
|----------------------------------|--------|
| b) US Highway: 917               | 15.03% |
| c) State Highway: 58             | .62%   |
| d) County Road: 32               | .09%   |
| e) Private Property or other: 18 | .67%   |



# 6. Was a search conducted?

Yes: 691 8.85% No: 6742 91.15%



# 7. Reason for Search

| a) Consent: 204                                | 29.52% |
|------------------------------------------------|--------|
| b) Contraband/evidence in plain sight: 10      | 1.45%  |
| c) Probable cause or reasonable suspicion: 385 | 55.72% |
| d) Inventory search performed (towing): 39     | 5.64%  |
| e) Incident to arrest/warrant: 53              | 7.67%  |



# 8. Was Contraband discovered?

a) Yes: 346 50.07% b) No: 345 49.93%



# 9. Description of contraband

| a) Drugs: 257         | 77.18% |
|-----------------------|--------|
| b) Currency: 2        | .60%   |
| c) Weapons: 55        | 16.52% |
| d) Alcohol: 15        | 4.50%  |
| e) Stolen property: 4 | 1.20%  |
| f) Other: 13          | 3.90%  |



# 10. Result of the stop

| a) Verbal warning: 2517           | 34.72% |
|-----------------------------------|--------|
| b) Written warning: 543           | 7.49%  |
| c) Citation: 4120                 | 56.83% |
| d) Written warning and arrest: 46 | 0.63%  |
| e) Citation and arrest: 24        | 0.33%  |
| f) Arrest: 183                    | 2.52%  |



### 11. Arrest based on

Violation of Penal Code: 115 45.45% Violation of Traffic Law: 37 14.62% Violation of City Ordinance: 8 3.16% Outstanding Warrant: 93 36