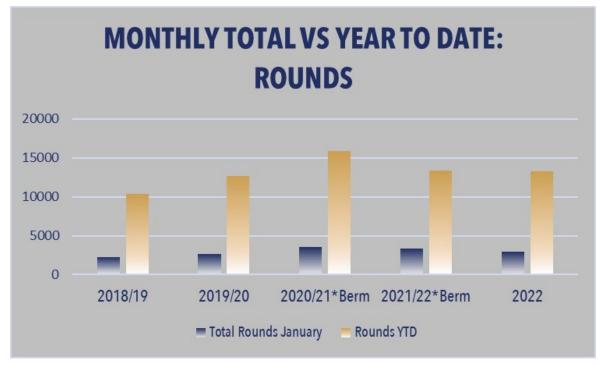

ly Update: January 2023

# Jersey Meadow Golf Club

# Financial Report (Monthly and Year to Date)

The month of January continued with harsh conditions, but the course was able to navigate through adversity finishing comparably to the highest January revenues to date (~6k short). The course experienced a staggering 8 rainouts and 7 weather days which aligns with some of the least favorable weather conditions we have experienced in these recent years. The course produced \$100,838.30 in green fees and \$11,713.18 in tournament fees. The course hosted 2687 regular rounds and 311 rounds of tournament play. Merchandise Sales totaled \$14,016.70. January presented a total golf course monthly revenue of \$157,491.43 and year to date sits \$19,477.59 behind our fastest four months start ever.









# **Parks**

- We have spoken with the dog park pavilion donator we have set a plan to drill the holes for the poles and set the pavilion soon. Staff is considering a concrete pad underneath the new shade structure.
- Parks staff is working on finding a solution to the muddy sidewalk at Clark Henry on the way to Post
  Elementary. We are looking at possibly installing curbs on both sides of the sidewalk and adding drainage to
  alleviate issues.
- The second light tower has been dropped off at the diesel mechanic shop to investigate the problem. We are currently waiting on the word to let us know what is wrong with it. We will plan to have this light tower ready for our next event.
- We have picked up our new equipment trailer that we ordered in late November. This trailer is going t