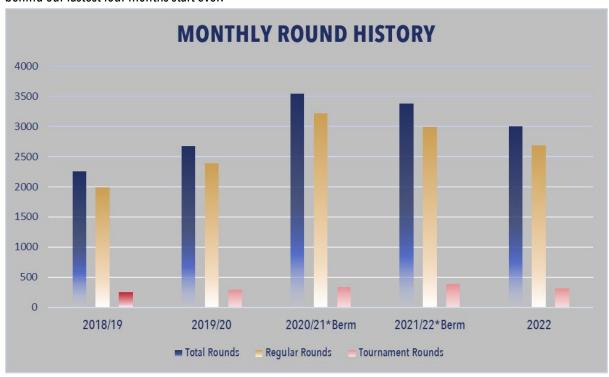

thly Update: January 2023

# Jersey Meadow Golf Club

# Financial Report (Monthly and Year to Date)

The month of January continued with harsh conditions, but the course was able to navigate through adversity finishing comparably to the highest January revenues to date (~6k short). The course experienced a staggering 8 rainouts and 7 weather days which aligns with some of the least favorable weather conditions we have experienced in these recent years. The course produced \$100,838.30 in green fees and \$11,713.18 in tournament fees. The course hosted 2687 regular rounds and 311 rounds of tournament play. Merchandise Sales totaled \$14,016.70. January presented a total golf course monthly revenue of \$157,491.43 and year to date sits \$19,477.59 behind our fastest four months start ever.









# **Parks**

- We have spoken with the dog park pavilion donator we have set a plan to drill the holes for the poles and set the pavilion soon. Staff is considering a concrete pad underneath the new shade structure.
- Parks staff is working on finding a solution to the muddy sidewalk at Clark Henry on the way to Post
  Elementary. We are looking at possibly installing curbs on both sides of the sidewalk and adding drainage to
  alleviate issues.
- The second light tower has been dropped off at the diesel mechanic shop to investigate the problem. We are currently waiting on the word to let us know what is wrong with it. We will plan to have this light tower ready for our next event.
- We have picked up our new equipment trailer that we ordered in late November. This trailer is going