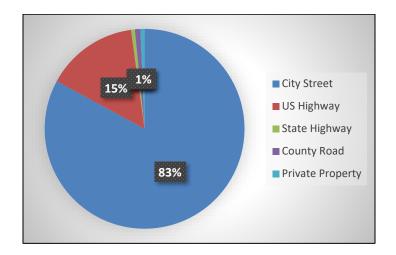

to city population makeup of 0.0%

36.10% compared to city population makeup of 12.7% 4.25% compared to city population makeup of 5.8% 36.17% compared to city population makeup of 62.5% 22.64% compared to city population makeup of 19.0%



# 3. Race or Ethnicity known prior to stop?

a) Yes: 62 0.83% b) No: 7371 99.17%



# 4. Reason for stop

a) Violation of law: 192
b) Pre-existing knowledge (i.e. warrant): 117
c) Moving traffic violation: 3328
d) Vehicle traffic violation: 3796
51.07%



# 5. Location of the stop

| a) City Street: 6408             | 83.58% |
|----------------------------------|--------|
| b) US Highway: 917               | 15.03% |
| c) State Highway: 58             | .62%   |
| d) County Road: 32               | .09%   |
| e) Private Property or other: 18 | .67%   |



# 6. Was a search conducted?

Yes: 691 8.85% No: 6742 91.15%



# 7. Reason for Search

| a) Consent: 204                                | 29.52% |
|------------------------------------------------|--------|
| b) Contraband/evidence in plain sight: 10      | 1.45%  |
| c) Probable cause or reasonable suspicion: 385 | 55.72% |
| d) Inventory search performed (towing): 39     | 5.64%  |
| e) Incident to arrest/warrant: 53              | 7.67%  |



# 8. Was Contraband discovered?

a) Yes: 346 50.07% b) No: 345 49.93%



# 9. Description of contraband

| a) Drugs: 257         | 77.18% |
|-----------------------|--------|
| b) Currency: 2        | .60%   |
| c) Weapons: 55        | 16.52% |
| d) Alcohol: 15        | 4.50%  |
| e) Stolen property: 4 | 1.20%  |
| f) Other: 13          | 3.90%