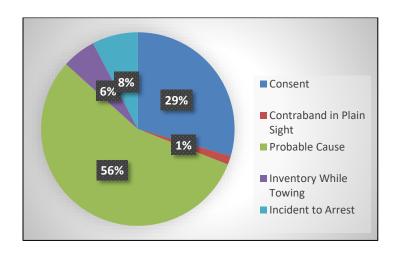

d) Vehicle traffic violation: 3796
51.07%



# 5. Location of the stop

| a) City Street: 6408             | 83.58% |
|----------------------------------|--------|
| b) US Highway: 917               | 15.03% |
| c) State Highway: 58             | .62%   |
| d) County Road: 32               | .09%   |
| e) Private Property or other: 18 | .67%   |



# 6. Was a search conducted?

Yes: 691 8.85% No: 6742 91.15%



# 7. Reason for Search

| a) Consent: 204                                | 29.52% |
|------------------------------------------------|--------|
| b) Contraband/evidence in plain sight: 10      | 1.45%  |
| c) Probable cause or reasonable suspicion: 385 | 55.72% |
| d) Inventory search performed (towing): 39     | 5.64%  |
| e) Incident to arrest/warrant: 53              | 7.67%  |



# 8. Was Contraband discovered?

a) Yes: 346 50.07% b) No: 345 49.93%



# 9. Description of contraband

| a) Drugs: 257         | 77.18% |
|-----------------------|--------|
| b) Currency: 2        | .60%   |
| c) Weapons: 55        | 16.52% |
| d) Alcohol: 15        | 4.50%  |
| e) Stolen property: 4 | 1.20%  |
| f) Other: 13          | 3.90%  |



# 10. Result of the stop

| a) Verbal warning: 2517           | 34.72% |
|-----------------------------------|--------|
| b) Written warning: 543           | 7.49%  |
| c) Citation: 4120                 | 56.83% |
| d) Written warning and arrest: 46 | 0.63%  |
| e) Citation and arrest: 24        | 0.33%  |
| f) Arrest: 183                    | 2.52%  |



### 11. Arrest based on

Violation of Penal Code: 115 45.45% Violation of Traffic Law: