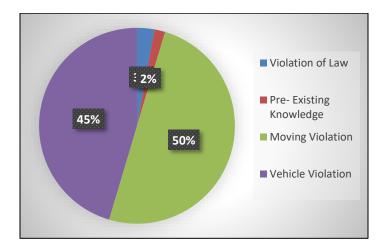

Gender

Female: 2,505 33.70% compared to city population makeup of 51.0% Male: 4,928 66.30% compared to city population makeup of 49.00%



# 2. Race or Ethnicity

a) Black: 2684

b) Asian/Pacific Islander: 316

c) White: 2689

d) Hispanic/Latino: 1683

e) Alaska Native/American Indian: 62 0.83% compared to city population makeup of 0.0%

36.10% compared to city population makeup of 12.7% 4.25% compared to city population makeup of 5.8% 36.17% compared to city population makeup of 62.5% 22.64% compared to city population makeup of 19.0%



# 3. Race or Ethnicity known prior to stop?

a) Yes: 62 0.83% b) No: 7371 99.17%



# 4. Reason for stop

a) Violation of law: 192
b) Pre-existing knowledge (i.e. warrant): 117
c) Moving traffic violation: 3328
d) Vehicle traffic violation: 3796
51.07%



# 5. Location of the stop

| a) City Street: 6408             | 83.58% |
|----------------------------------|--------|
| b) US Highway: 917               | 15.03% |
| c) State Highway: 58             | .62%   |
| d) County Road: 32               | .09%   |
| e) Private Property or other: 18 | .67%   |



# 6. Was a search conducted?

Yes: 691 8.85% No: 6742 91.15%



# 7. Reason for Search

| a) Consent: 204                                | 29.52% |
|------------------------------------------------|--------|
| b) Contraband/evidence in plain sight: 10      | 1.45%  |
| c) Probable cause or reasonable suspicion: 385 | 55.72% |
| d) Inventory search performed (towing): 39     | 5.64%  |
| e) Incident to arrest/warrant: 53              | 7.67%  |



# 8. Was Contraband discovered?

a) Yes: