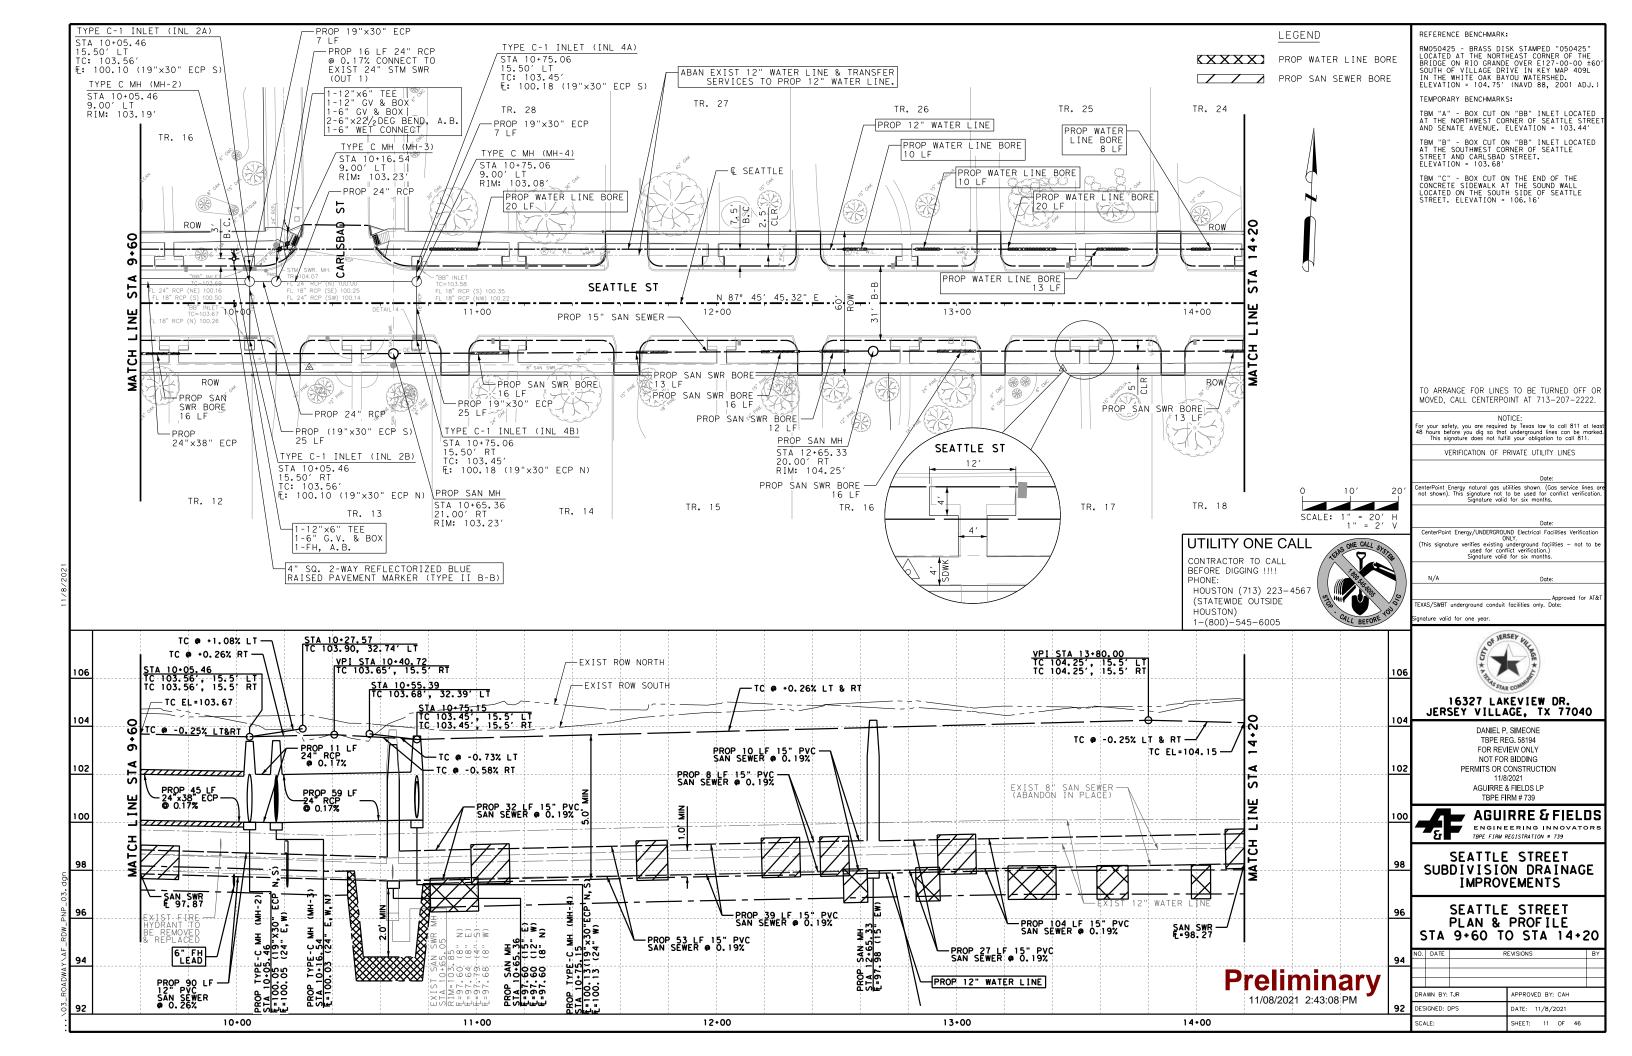

TDLR EABPR

**NOVEMBER 2021** 

REFERENCE BENCHMARK

RM050425 - BRASS DISK STAMPED "050425" LOCATED AT THE NORTHEAST CORRER OF THE BRIDGE ON RIO GRANDE OVER E127-00-00 ±6C SOUTH OF VILLAGE DRIVE IN KEY MAP 409L IN THE WHITE OAK BAYOU WATERSHED. ELEVATION = 104.75' (NAVD 88, 2001 ADJ.)

TEMPORARY BENCHMARKS:

TBM "A" - BOX CUT ON "BB" INLET LOCATED AT THE NORTHWEST CORNER OF SEATTLE STREE AND SENATE AVENUE. ELEVATION = 103.44'

TBM "B" - BOX CUT ON "BB" INLET LOCATED AT THE SOUTHWEST CORNER OF SEATTLE STREET AND CARLSBAD STREET. ELEVATION = 103.68'

TBM "C" - BOX CUT ON THE END OF THE CONCRETE SIDEWALK AT THE SOUND WALL LOCATED ON THE SOUTH SIDE OF SEATTLE STREET. ELEVATION = 106.16'