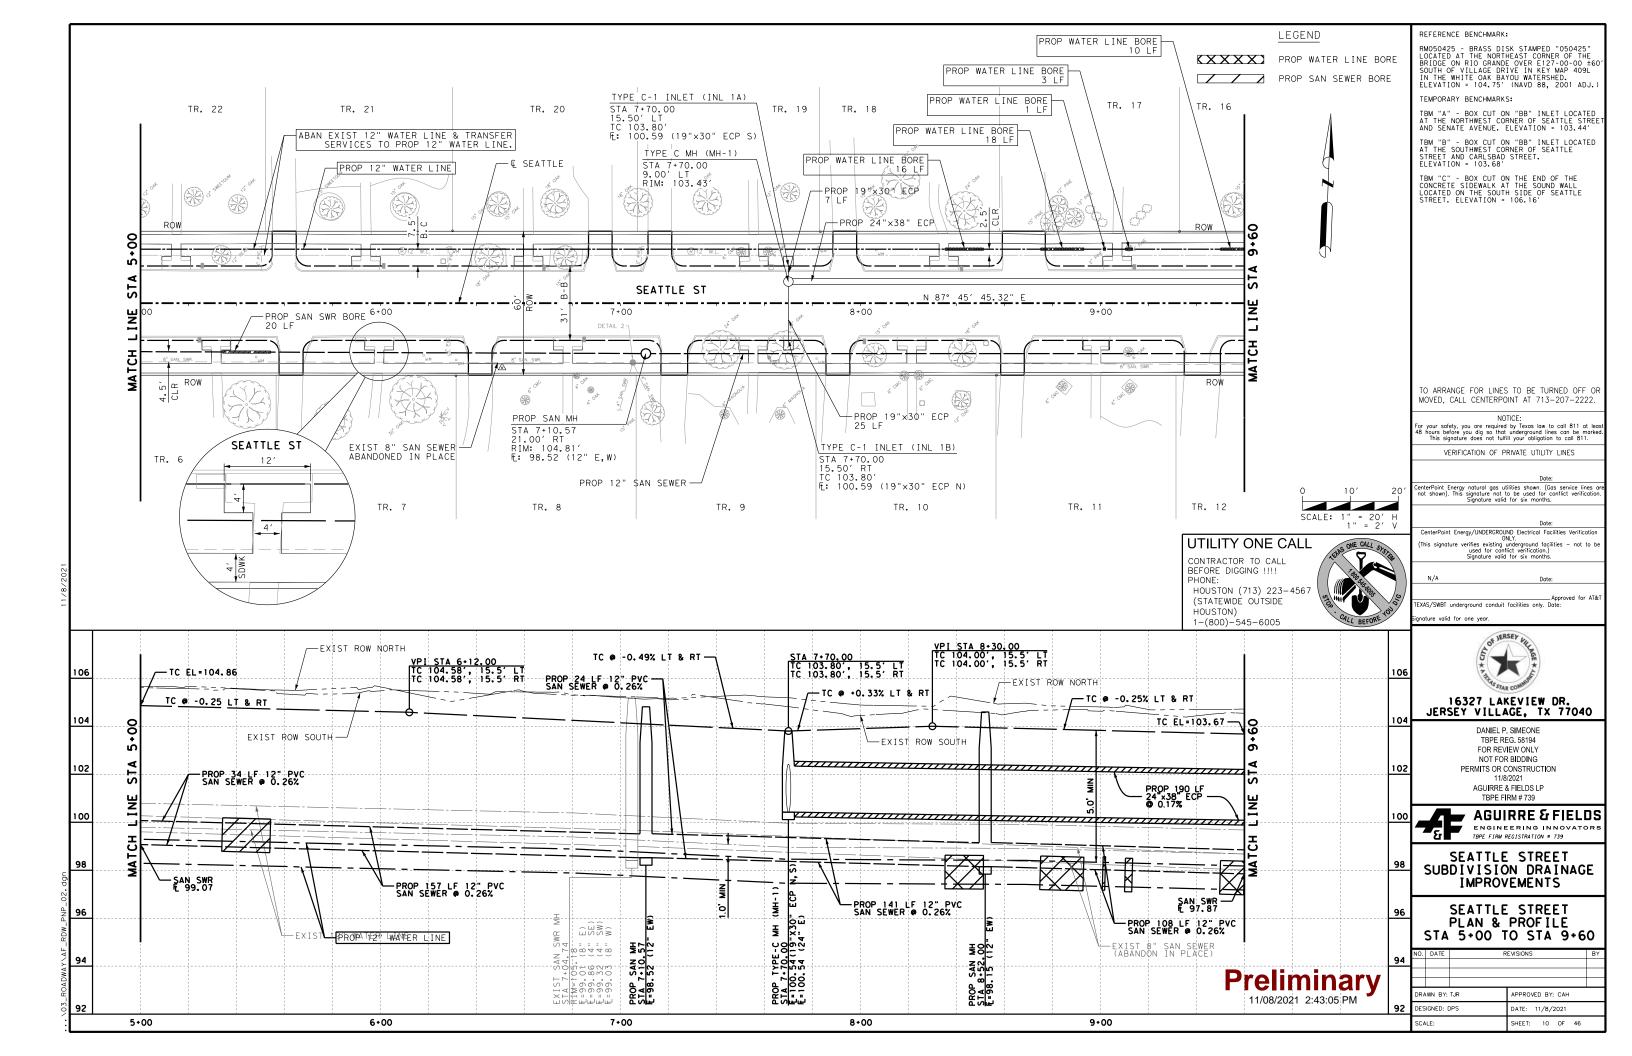

TDLR EABPR

**NOVEMBER 2021** 

REFERENCE BENCHMARK

RM050425 - BRASS DISK STAMPED "050425" LOCATED AT THE NORTHEAST CORRER OF THE BRIDGE ON RIO GRANDE OVER E127-00-00 ±6C SOUTH OF VILLAGE DRIVE IN KEY MAP 409L IN THE WHITE OAK BAYOU WATERSHED. ELEVATION = 104.75' (NAVD 88, 2001 ADJ.)

TEMPORARY BENCHMARKS:

TBM "A" - BOX CUT ON "BB" INLET LOCATED AT THE NORTHWEST CORNER OF SEATTLE STREE AND SENATE AVENUE. ELEVATION = 103.44'

TBM "B" - BOX CUT ON "BB" INLET LOCATED AT THE SOUTHWEST CORNER OF SEATTLE STREET AND CARLSBAD STREET. ELEVATION = 103.68'

TBM "C" - BOX CUT ON THE END OF THE CONCRETE SIDEWALK AT THE SOUND WALL LOCATED ON THE SOUTH SIDE OF SEATTLE STREET. ELEVATION = 106.16'