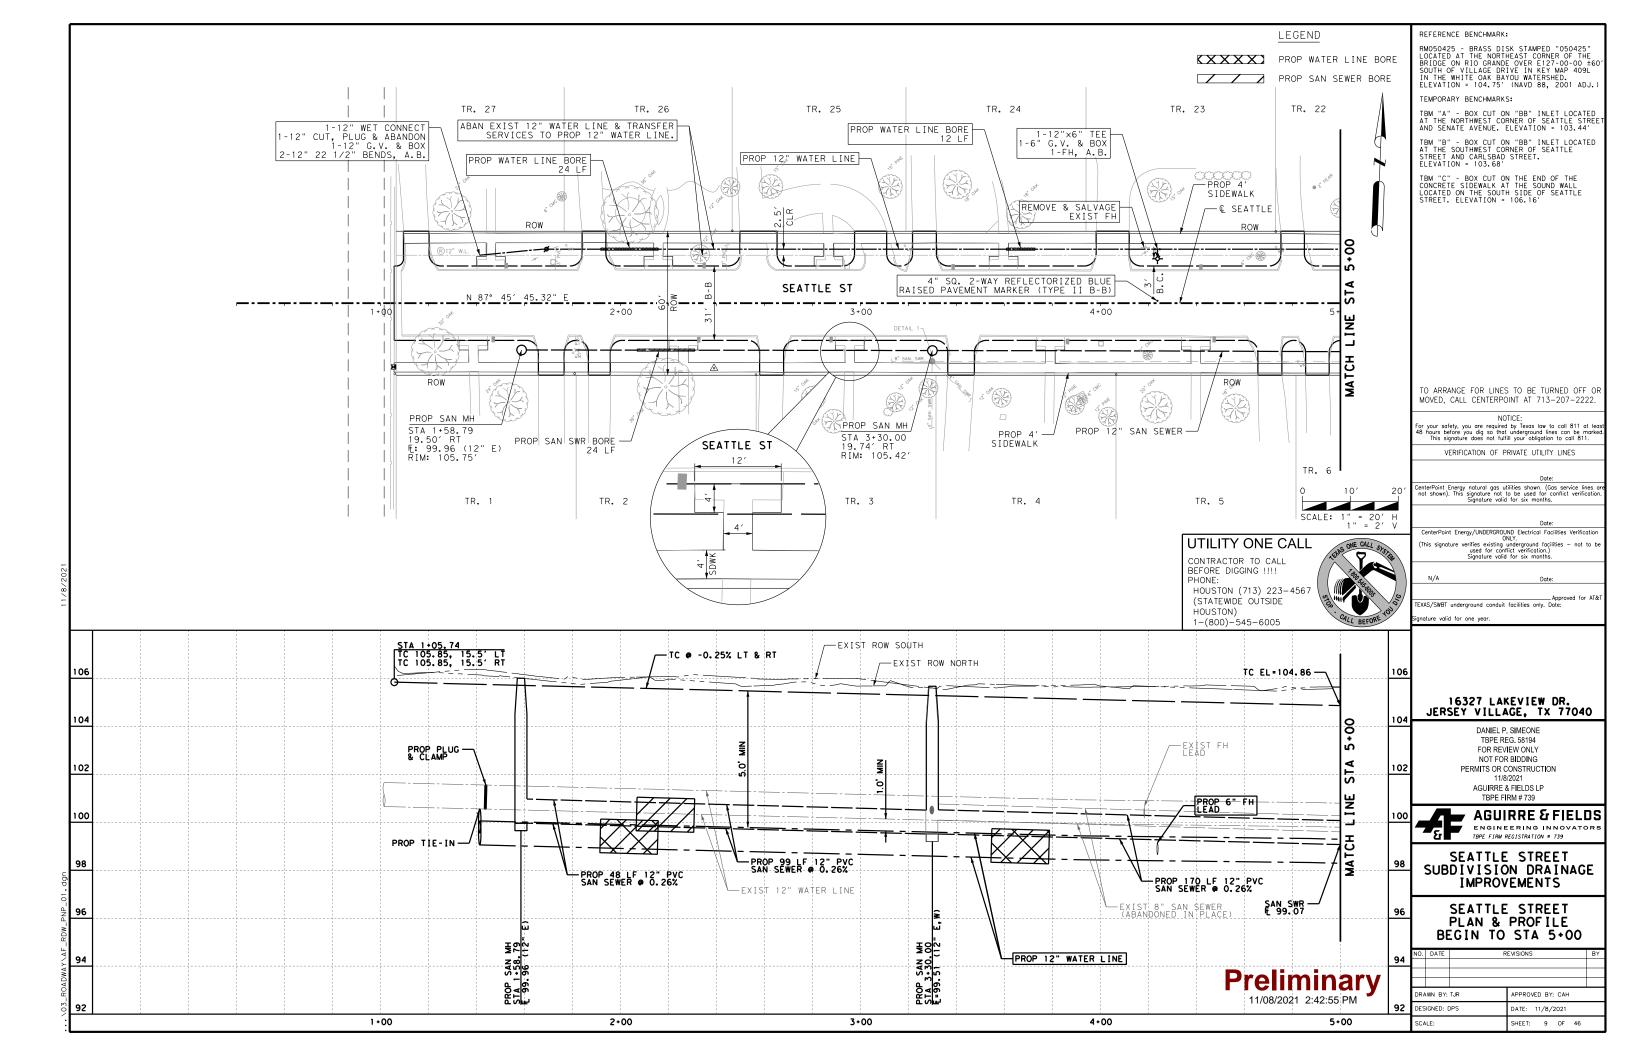

TDLR EABPR

**NOVEMBER 2021** 

REFERENCE BENCHMARK

RM050425 - BRASS DISK STAMPED "050425" LOCATED AT THE NORTHEAST CORRER OF THE BRIDGE ON RIO GRANDE OVER E127-00-00 ±6C SOUTH OF VILLAGE DRIVE IN KEY MAP 409L IN THE WHITE OAK BAYOU WATERSHED. ELEVATION = 104.75' (NAVD 88, 2001 ADJ.)

TEMPORARY BENCHMARKS:

TBM "A" - BOX CUT ON "BB" INLET LOCATED AT THE NORTHWEST CORNER OF SEATTLE STREE AND SENATE AVENUE. ELEVATION = 103.44'

TBM "B" - BOX CUT ON "BB" INLET LOCATED AT THE SOUTHWEST CORNER OF SEATTLE STREET AND CARLSBAD STREET. ELEVATION = 103.68'

TBM "C" - BOX CUT ON THE END OF THE CONCRETE SIDEWALK AT THE SOUND WALL LOCATED ON THE SOUTH SIDE OF SEATTLE STREET. ELEVATION = 106.16'