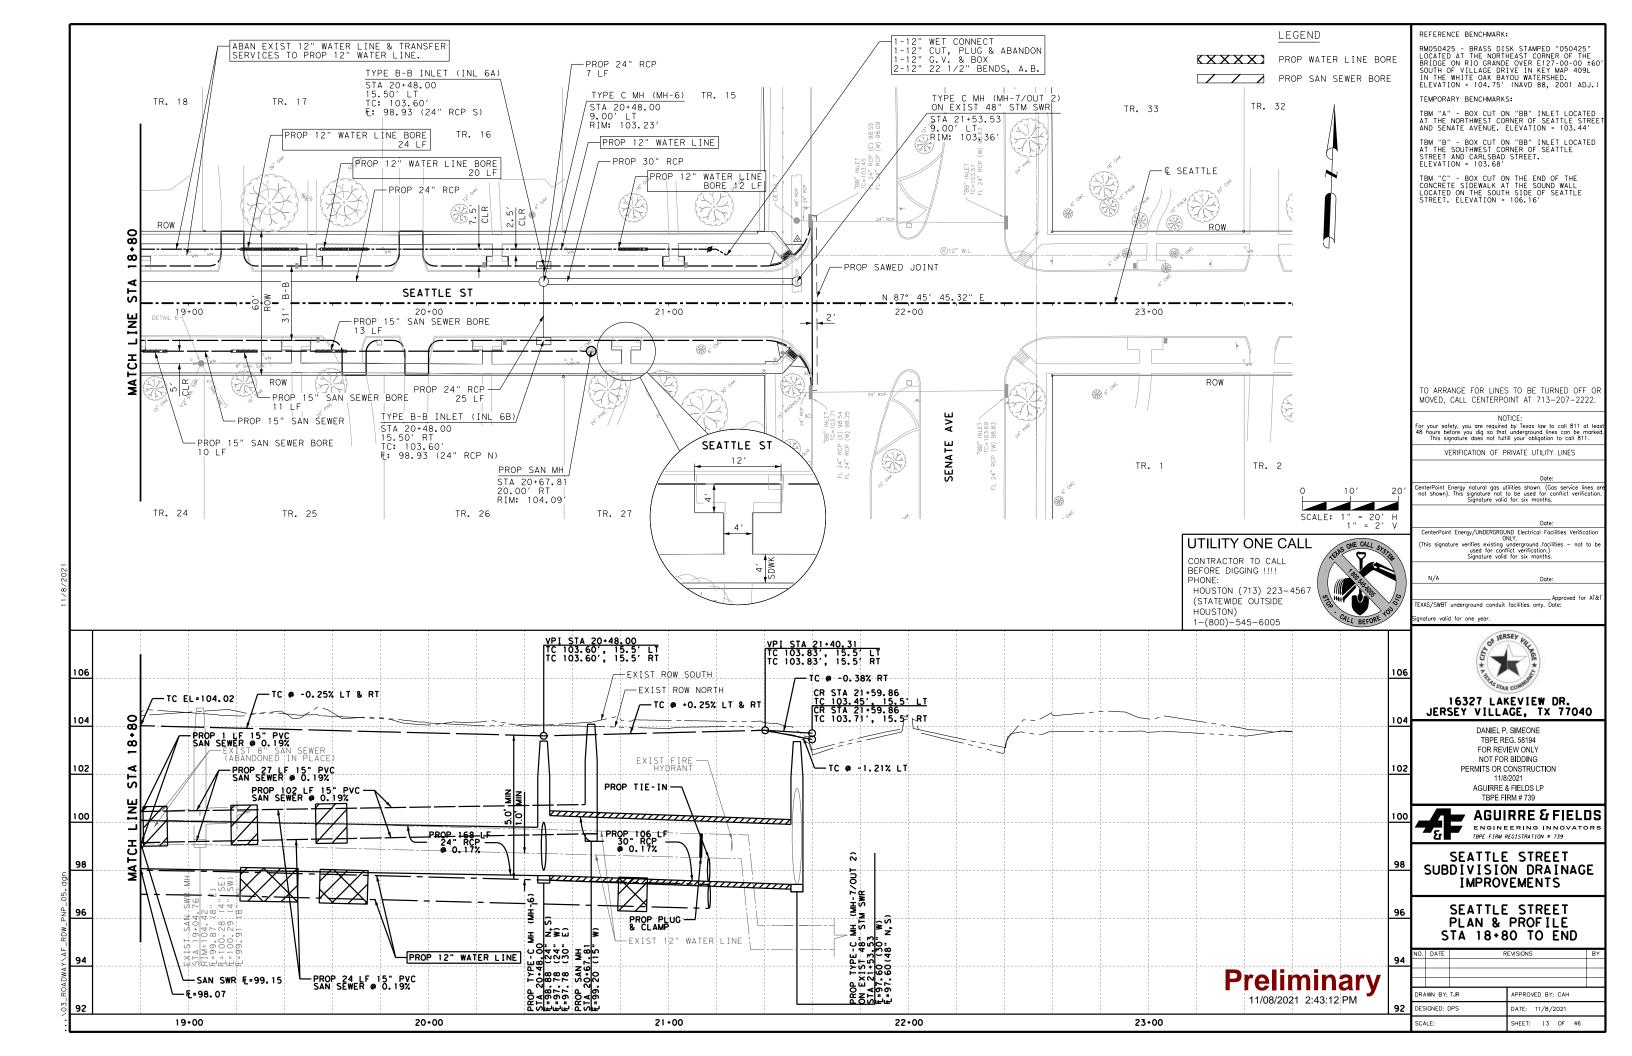

TDLR EABPR

**NOVEMBER 2021** 

REFERENCE BENCHMARK

RM050425 - BRASS DISK STAMPED "050425" LOCATED AT THE NORTHEAST CORRER OF THE BRIDGE ON RIO GRANDE OVER E127-00-00 ±6C SOUTH OF VILLAGE DRIVE IN KEY MAP 409L IN THE WHITE OAK BAYOU WATERSHED. ELEVATION = 104.75' (NAVD 88, 2001 ADJ.)

TEMPORARY BENCHMARKS:

TBM "A" - BOX CUT ON "BB" INLET LOCATED AT THE NORTHWEST CORNER OF SEATTLE STREE AND SENATE AVENUE. ELEVATION = 103.44'

TBM "B" - BOX CUT ON "BB" INLET LOCATED AT THE SOUTHWEST CORNER OF SEATTLE STREET AND CARLSBAD STREET. ELEVATION = 103.68'

TBM "C" - BOX CUT ON THE END OF THE CONCRETE SIDEWALK AT THE SOUND WALL LOCATED ON THE SOUTH SIDE OF SEATTLE STREET. ELEVATION = 106.16'