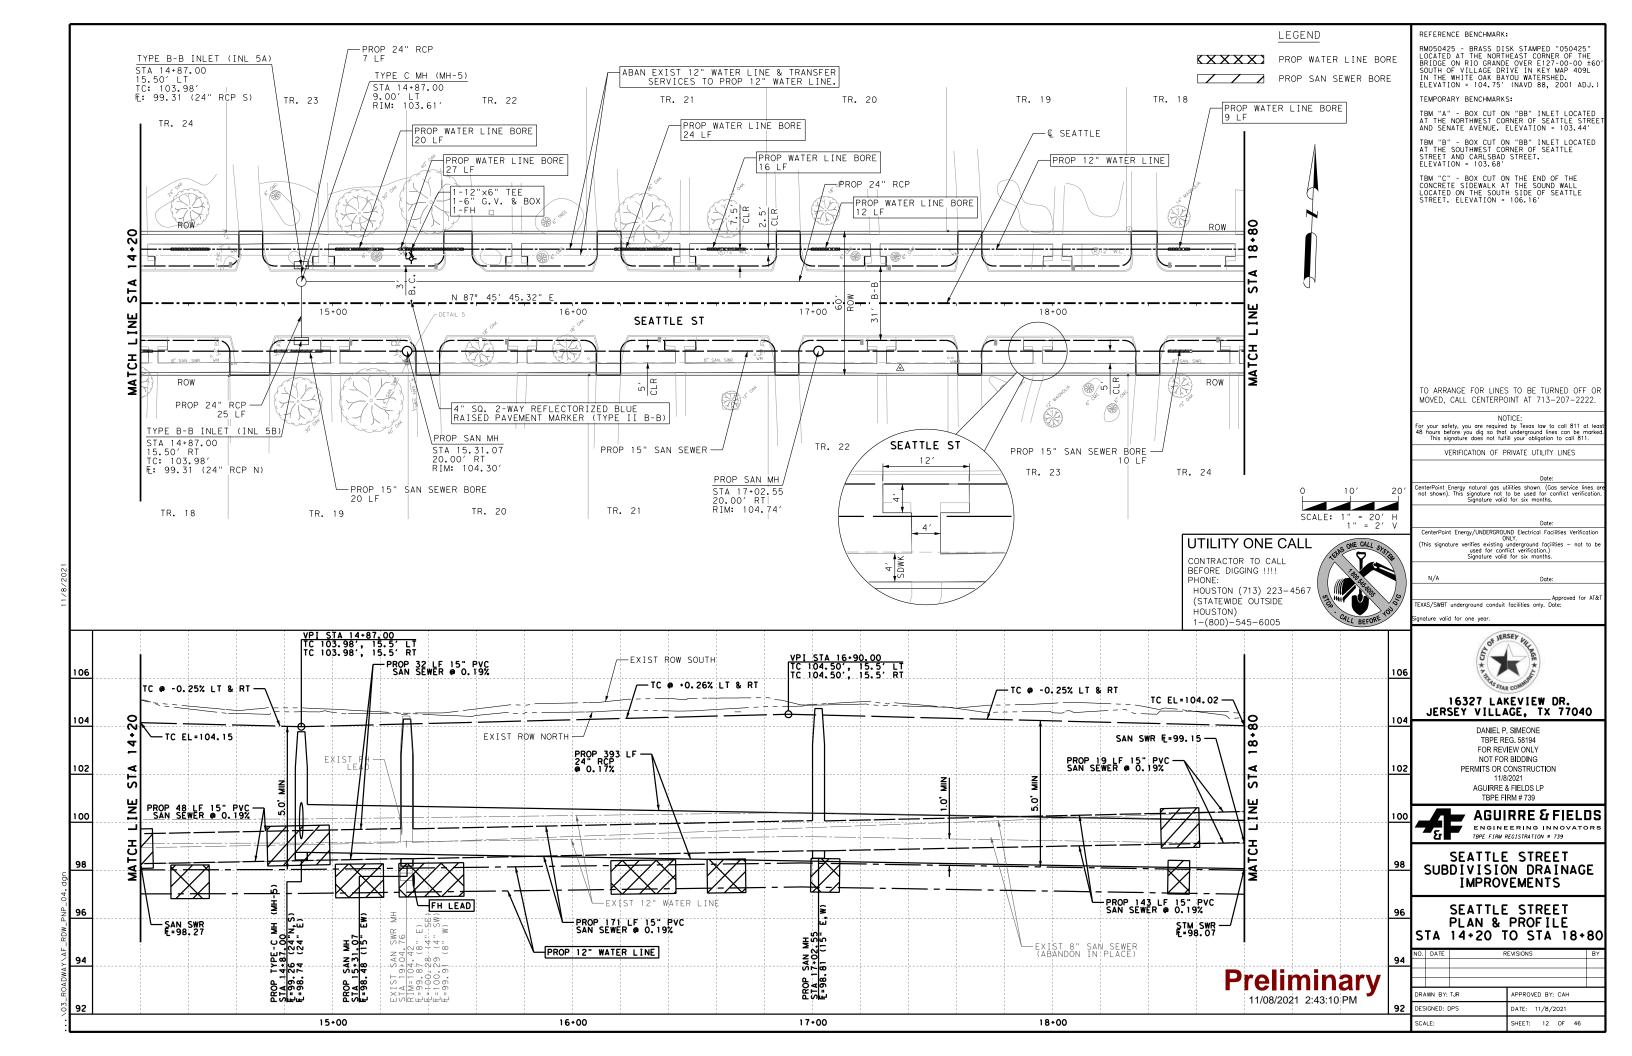

TDLR EABPR

**NOVEMBER 2021** 

REFERENCE BENCHMARK

RM050425 - BRASS DISK STAMPED "050425" LOCATED AT THE NORTHEAST CORRER OF THE BRIDGE ON RIO GRANDE OVER E127-00-00 ±6C SOUTH OF VILLAGE DRIVE IN KEY MAP 409L IN THE WHITE OAK BAYOU WATERSHED. ELEVATION = 104.75' (NAVD 88, 2001 ADJ.)

TEMPORARY BENCHMARKS:

TBM "A" - BOX CUT ON "BB" INLET LOCATED AT THE NORTHWEST CORNER OF SEATTLE STREE AND SENATE AVENUE. ELEVATION = 103.44'

TBM "B" - BOX CUT ON "BB" INLET LOCATED AT THE SOUTHWEST CORNER OF SEATTLE STREET AND CARLSBAD STREET. ELEVATION = 103.68'

TBM "C" - BOX CUT ON THE END OF THE CONCRETE SIDEWALK AT THE SOUND WALL LOCATED ON THE SOUTH SIDE OF SEATTLE STREET. ELEVATION = 106.16'