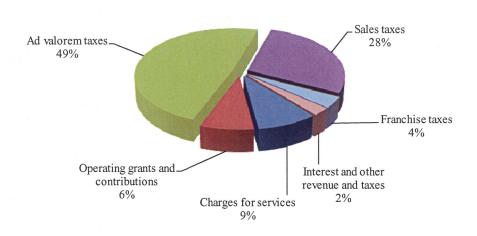

|               |  |  |  |
| Beginning net position             | 53,196,461    | 49,160,200          | 24,217,851    | 23,321,427          | 77,414,312                     | 72,481,627    |  |  |  |
|                                    |               |                     |               |                     |                                |               |  |  |  |
| Ending Net Position                | \$ 57,337,063 | \$ 53,196,461       | \$ 24,451,895 | \$ 24,217,851       | \$ 81,788,958                  | \$ 77,414,312 |  |  |  |

MANAGEMENT'S DISCUSSION AND ANALYSIS (Continued)
For the Year Ended September 30, 2017

Graphic presentations of selected data from the summary tables follow to assist in the analysis of the City's activities.

### Governmental Revenues



### **Governmental Expenses**



### **Business-Type Activities**



MANAGEMENT'S DISCUSSION AND ANALYSIS (Continued)

For the Year Ended September 30, 2017

For the year ended September 30, 2017, revenues from governmental activities totaled \$16,497,705. Overall, governmental revenues increased from the prior year. The City's property tax revenue were comparable to prior year and decreased two percent. Operating grants and contributions increased 34 percent largely due to the City receiving a reimbursement from FEMA and the State of Texas. Sales tax revenues have increased throughout the years due to growth in economic development. Charges for services decreased two percent due to the removal of the red light's within the City for the Highway 290 construction.

For the year ended Septe