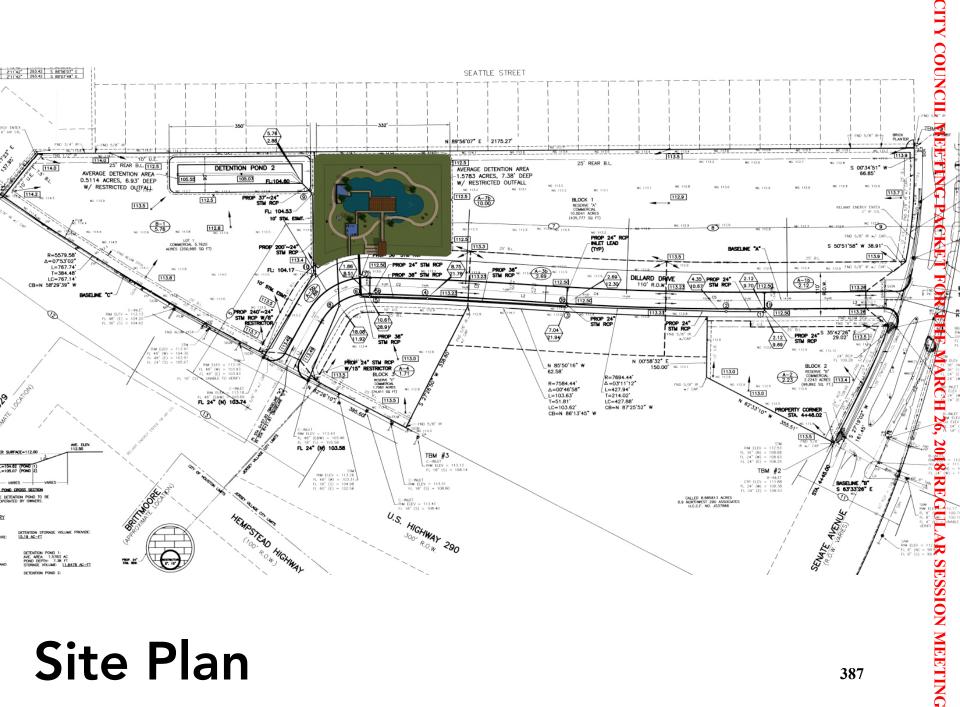

- **9.** Discuss and take appropriate action to eliminate the oil recycling station located in the rear parking lot of City Hall due to inappropriate dumping of hazardous materials. *Kevin T. Hagerich, Director of Public Works*
- **10.** Discuss and take appropriate action concerning the proposal of Wallace & Marie Dillard Family Partnership Ltd. to donate to the City a 2.1157 AC / 92,161 SF parcel of land once it is developed as a multi-use location by The Great Age Movement. *Christian Somers, Building Official*
- **11.** Consider Resolution No. 2018-16, accepting the Marketing Study as prepared by BrightBox. *Jason Alfaro, Director of Parks and Recreation*
- **12.** Discuss and take appropriate action concerning the Golf Course Berm Project. *Austin Bleess, City Manager*