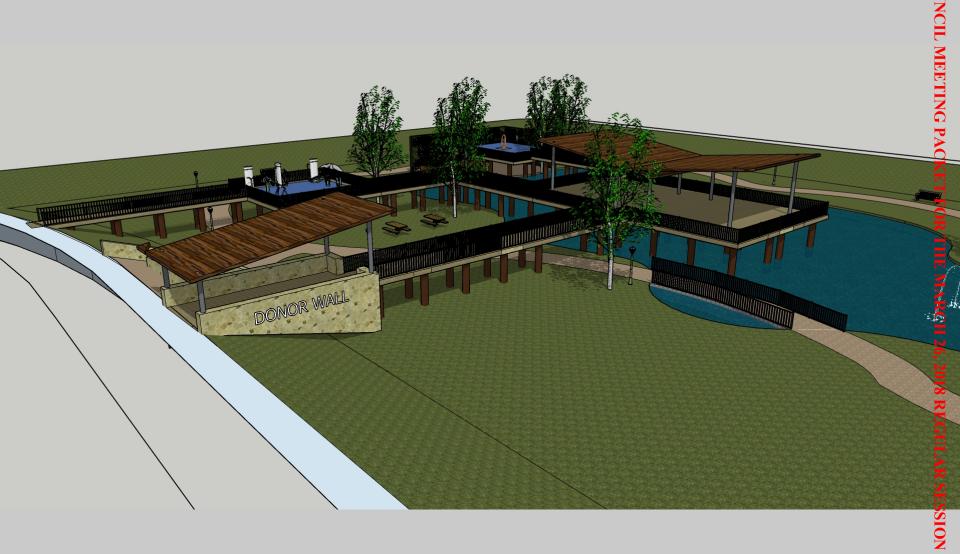

- **9.** Discuss and take appropriate action to eliminate the oil recycling station located in the rear parking lot of City Hall due to inappropriate dumping of hazardous materials. *Kevin T. Hagerich, Director of Public Works*
- **10.** Discuss and take appropriate action concerning the proposal of Wallace & Marie Dillard Family Partnership Ltd. to donate to the City a 2.1157 AC / 92,161 SF parcel of land once it is developed as a multi-use location by The Great Age Movement. *Christian Somers, Building Official*
- **11.** Consider Resolution No. 2018-16, accepting the Marketing Study as prepared by BrightBox. *Jason Alfaro, Director of Parks and Recreation*
- **12.** Discuss and take appropriate action concerning the Golf Course Berm Project. *Austin Bleess, City Manager*