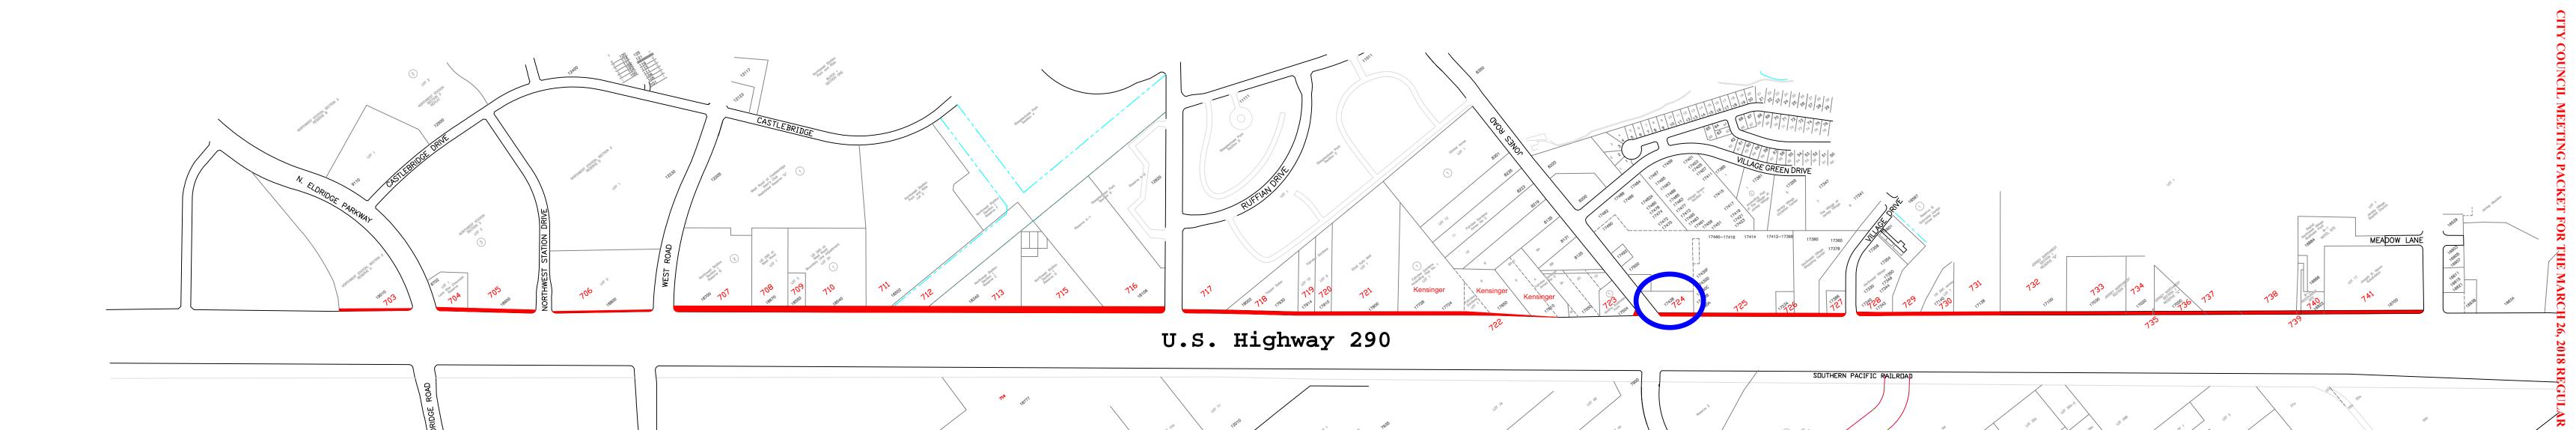

# J. REGULAR SESSION CONTINUED

1. Discuss and take appropriate action on matters discussed in Executive Session, including consideration and possible action on Resolution No. 2018-17, approving a Settlement Agreement with Landmark Industries Energy, LLC for the acquisition of a water line easement across a 0.0395 acre tract of land (Parcel 724) as part of the 290 Water Line Project within the City of Jersey Village; and authorizing the City Manager to execute the settlement agreement and related documents; and making other findings related hereto. *Leah Hayes, City Attorney* 