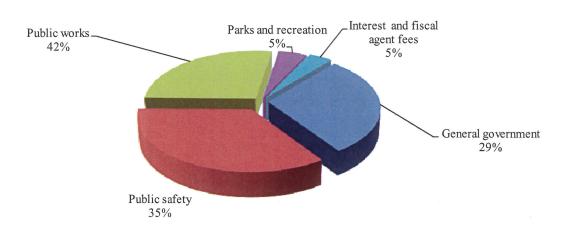

|  |  |
| Beginning net position             | 53,196,461    | 49,160,200          | 24,217,851    | 23,321,427          | 77,414,312                     | 72,481,627    |  |  |  |
|                                    |               |                     |               |                     |                                |               |  |  |  |
| Ending Net Position                | \$ 57,337,063 | \$ 53,196,461       | \$ 24,451,895 | \$ 24,217,851       | \$ 81,788,958                  | \$ 77,414,312 |  |  |  |

MANAGEMENT'S DISCUSSION AND ANALYSIS (Continued)
For the Year Ended September 30, 2017

Graphic presentations of selected data from the summary tables follow to assist in the analysis of the City's activities.

### Governmental Revenues



### **Governmental Expenses**



### **Business-Type Activities**



MANAGEMENT'S DISCUSSION AND ANALYSIS (Continued)

For the Year Ended September 30, 2017

For the year ended September 30, 2017, revenues from governmental activities totaled \$16,497,705. Overall, governmental revenues increased from the prior year. The City's property tax revenue were comparable to prior year and decreased two percent. Operating grants and contributions increased 34 percent largely due to the City receiving a reimbursement from FEMA and the State of Texas. Sales tax revenues have increased throughout the years due to growth in economic development. Charges for services decreased two percent due to the removal of the red light's within the City for the Highway 290 construction.

For the year ended September 30, 2017, expenses for gover