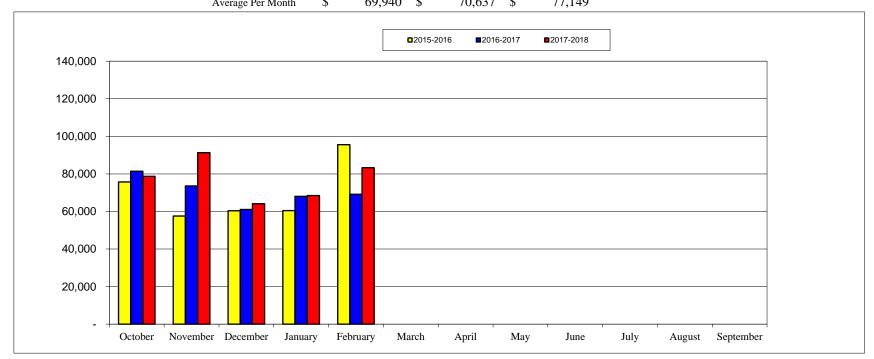

# CITY OF JERSEY VILLAGE MONTHLY PROJECTED FUND BALANCE BY FUND FY 2017-2018

|                                               |    | OCTOBER                         | NOVEMBER                        | DECEMBER                          | JANUARY                           | FEBRUARY                          | MARCH | APRIL | MAY | JUNE | JULY | AUGUST | SEPTEMBER |
|-----------------------------------------------|----|---------------------------------|---------------------------------|-----------------------------------|-----------------------------------|-----------------------------------|-------|-------|-----|------|------|--------|-----------|
| FUND:                                         |    |                                 |                                 |                                   |                                   |                                   |       |       |     |      |      |        |           |
| GENERAL                                       | ** | 647 405 040 00                  | \$47.40F.040.00                 | 047 405 040 00                    | 617 105 010 00                    | 647 405 040 00                    |       |       |     |      |      |        |           |
| Beginning Fund Balance *<br>Revenues          |    | \$17,485,949.68<br>\$725,226.73 | \$17,485,949.68<br>\$692,274.94 | \$17,485,949.68<br>\$2,064,455.37 | \$17,485,949.68<br>\$3,322,711.74 | \$17,485,949.68<br>\$2,012,826.33 |       |       |     |      |      |        |           |
| Expenditures                                  | ** | \$531,674.35                    | \$678,961.11<br>\$17,692,815.89 | \$997,520.39                      | \$773,077.63<br>\$21,309,384.98   | \$1,052,948.62                    |       |       |     |      |      |        |           |
| Projected Fund Balance                        |    | \$17,679,502.06                 | \$17,092,015.09                 | \$18,759,750.87                   | \$21,309,364.96                   | \$22,269,262.69                   |       |       |     |      |      |        |           |
| UTILITY Beginning Fund Balance                | ** | \$10 967 498 43                 | \$10.967.498.43                 | \$10.967.498.43                   | \$10,967,498.43                   | \$10.967.498.43                   |       |       |     |      |      |        |           |
| Revenues                                      |    | \$388,260.98                    | \$407,986.77                    | \$288,645.83                      | \$345,453.98                      | \$305,153.68                      |       |       |     |      |      |        |           |
| Expenditures Projected Fund Balance           | ** | \$51,283.36                     | \$260,232.49<br>\$11,452,230.33 | \$368,042.58<br>\$11,372,833.58   | \$284,920.34<br>\$11,433,367.22   | \$127,012.06<br>\$11.611.508.84   |       |       |     |      |      |        |           |
| ,                                             |    | \$11,304,476.05                 | \$11,452,230.33                 | \$11,372,033.50                   | \$11,433,367.22                   | \$11,011,506.64                   |       |       |     |      |      |        |           |
| DEBT SERVICE<br>Beginning Fund Balance        | ** | \$441.734.60                    | \$441.734.60                    | \$441,734.60                      | \$441.734.60                      | \$441,734.60                      |       |       |     |      |      |        |           |
| Revenues                                      |    | \$355.41                        | \$28,516.83                     | \$595,777.05                      | \$956,854.36                      | \$518,165.69                      |       |       |     |      |      |        |           |
| Expenditures Projected Fund Balance           | ** | \$0.00<br>\$442,090.01          | \$0.00<br>\$470,606.84          | \$0.00<br>\$1,066,383.89          | \$0.00<br>\$2,023,238.25          | \$500.00<br>\$2,540,903.94        |       |       |     |      |      |        |           |
| -                                             |    | ***=,                           | ************                    | **,****                           | <del>+-</del> ,,                  | <del></del> ,,                    |       |       |     |      |      |        |           |
| IMPACT FEE<br>Beginning Fund Balance          | ** | \$322,754.87                    | \$322,754.87                    | \$322,754.87                      | \$322,754.87                      | \$322,754.87                      |       |       |     |      |      |        |           |
| Revenues                                      |    | \$42,698.76                     | \$4,638.43                      | \$20,404.30                       | \$4,779.94                        | \$913.74                          |       |       |     |      |      |        |           |
| Expenditures<br>Projected Fund Balance        | ** | \$0.00<br>\$365,453.63          | \$0.00<br>\$370,092.06          | \$0.00<br>\$390,496.36            | \$0.00<br>\$395,276.30            | \$0.00<br>\$396,190.04            |       |       |     |      |      |        |           |
| MOTEL TAX                                     |    |                                 |                                 |                                   |                                   |                                   |       |       |     |      |      |        |           |
| Beginning Fund Balance                        | ** | \$681,709.16                    |                                 | \$681,709.16                      | \$681,709.16                      | \$681,709.16                      |       |       |     |      |      |        |           |
| Revenues<br>Expenditures                      |    | \$35,181.44<br>\$829.33         | \$12,861.71<br>\$0.00           | \$6,098.68<br>\$13,408.66         | \$18,437.09<br>\$829.33           | \$23,794.57<br>\$829.33           |       |       |     |      |      |        |           |
| Projected Fund Balance                        | ** | \$716,061.27                    | \$728,922.98                    | \$721,613.00                      | \$739,220.76                      | \$762,186.00                      |       |       |     |      |      |        |           |
| ASSET FORFEITURE                              |    |                                 |                                 |                                   |                                   |                                   |       |       |     |      |      |        |           |
| Beginning Fund Balance                        | ** | \$70,479.71<br>\$6,710.83       | \$70,479.71<br>\$59.54          | \$70,479.71                       | \$70,479.71                       | \$70,479.71<br>\$71.31            |       |       |     |      |      |        |           |
| Revenues<br>Expenditures                      |    | \$6,710.83                      |                                 | \$68.96<br>\$4,819.00             | \$76.21<br>\$0.00                 | \$71.31<br>\$14,033.93            |       |       |     |      |      |        |           |
| Projected Fund Balance                        | ** | \$77,190.54                     | \$76,080.98                     | \$71,330.94                       | \$71,407.15                       | \$57,444.53                       |       |       |     |      |      |        |           |
| CAPITAL REPLACEMENT                           |    |                                 |                                 |                                   |                                   |                                   |       |       |     |      |      |        |           |
| Beginning Fund Balance<br>Revenues            | ** | \$6,668,461.48<br>\$4,290.71    | \$6,668,461.48<br>\$3,642.89    | \$6,668,461.48<br>\$4,218.73      | \$6,668,461.48<br>\$4,662.51      | \$6,668,461.48<br>\$4,361.67      |       |       |     |      |      |        |           |
| Expenditures                                  | ** | \$610,322.05                    | \$52,571.62                     | \$68,664.90                       | \$0.00                            | \$126,737.85                      |       |       |     |      |      |        |           |
| Projected Fund Balance                        | ** | \$6,062,430.14                  | \$6,013,501.41                  | \$5,949,055.24                    | \$5,953,717.75                    | \$5,831,341.57                    |       |       |     |      |      |        |           |
| TRAFFIC ENFORCEMENT<br>Beginning Fund Balance | ** | \$1,131,043.95                  | \$1.131.043.95                  | \$1,131,043.95                    | \$1.131.043.95                    | \$1,131,043.95                    |       |       |     |      |      |        |           |
| Revenues                                      |    | \$1,131,043.93                  | \$0.00                          | \$100.00                          | \$75.00                           | \$100.00                          |       |       |     |      |      |        |           |
| Expenditures<br>Projected Fund Balance        | ** | \$19,563.09<br>\$1,111,580.86   | \$22,296.76<br>\$1,089,284.10   | \$30,265.17<br>\$1,059,118.93     | \$21,338.62<br>\$1,037,855.31     | \$19,373.80<br>\$1,018,581.51     |       |       |     |      |      |        |           |
| •                                             |    | ψ1,111,300.00                   | \$1,003,204.10                  | \$1,000,110.00                    | ψ1,007,000.01                     | ψ1,010,001.01                     |       |       |     |      |      |        |           |
| CAPITAL IMPROVEMENTS Beginning Fund Balance   | ** | \$4,555,975.20                  | \$4,555,975.20                  | \$4,555,975.20                    | \$4,555,975.20                    | \$4,555,975.20                    |       |       |     |      |      |        |           |
| Revenues                                      |    | \$992.91                        | \$976.70                        | \$1,114.48                        | \$1,208.34                        | \$3,635.47                        |       |       |     |      |      |        |           |
| Expenditures<br>Projected Fund Balance        | ** | \$0.00<br>\$4,556,968.11        |                                 | \$448.64<br>\$4,557,482.65        | \$0.00<br>\$4,558,690.99          | \$2,119.23<br>\$4,560,207.23      |       |       |     |      |      |        |           |
| GOLF COURSE                                   |    |                                 |                                 |                                   |                                   |                                   |       |       |     |      |      |        |           |
| Beginning Fund Balance                        | ** | (\$3,801,836.28)                |                                 | (\$3,801,836.28)                  |                                   | (\$3,801,836.28)                  |       |       |     |      |      |        |           |
| Revenues<br>Expenditures                      |    | \$131,316.30<br>\$91,475.87     | \$123,532.00<br>\$98,103.98     | \$88,095.01<br>\$132,061.49       | \$70,334.18<br>\$110,155.22       | \$61,121.02<br>\$102,555.93       |       |       |     |      |      |        |           |
| Projected Fund Balance                        | ** | (\$3,761,995.85)                |                                 |                                   |                                   | (\$3,861,790.26)                  |       |       |     |      |      |        |           |
| COURT RESTRICTED FEE                          |    |                                 |                                 |                                   |                                   |                                   |       |       |     |      |      |        |           |
| Beginning Fund Balance                        | ** | \$147,902.77                    | \$147,902.77<br>\$0.00          | \$147,902.77                      | \$147,902.77                      | \$147,902.77                      |       |       |     |      |      |        |           |
| Revenues<br>Expenditures                      |    | \$0.00<br>\$5,859.81            | \$714.77                        | \$0.00<br>\$1,490.28              | \$0.00<br>\$475.94                | \$0.00<br>\$476.51                |       |       |     |      |      |        |           |
| Projected Fund Balance                        | ** | \$142,042.96                    | \$141,328.19                    | \$139,837.91                      | \$139,361.97                      | \$138,885.46                      |       |       |     |      |      |        |           |
| JV CRIME CONTROL                              |    |                                 |                                 |                                   |                                   |                                   |       |       |     |      |      |        |           |
| Beginning Fund Balance<br>Revenues            | ** | \$2,964,061.81<br>\$110,571.94  | \$2,964,061.81<br>\$129,449.69  | \$2,964,061.81<br>\$144,886.52    | \$2,964,061.81<br>\$133,738.38    | \$2,964,061.81<br>\$157,251.63    |       |       |     |      |      |        |           |
| Expenditures                                  | ** | \$0.00                          | \$0.00                          | \$0.00                            | \$293,987.14                      | \$0.00                            |       |       |     |      |      |        |           |
| Projected Fund Balance                        | ** | \$3,074,633.75                  | \$3,204,083.44                  | \$3,348,969.96                    | \$3,188,721.20                    | \$3,345,972.83                    |       |       |     |      |      |        |           |
|                                               |    |                                 |                                 |                                   |                                   |                                   |       |       |     |      |      |        |           |