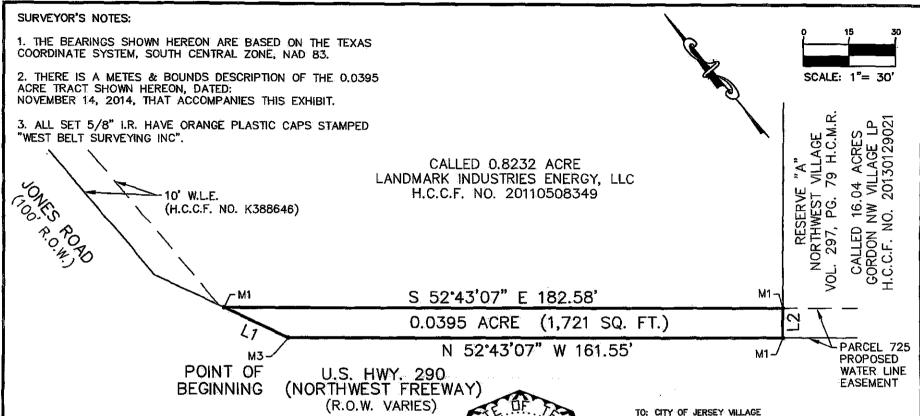

# H. EXECUTIVE SESSION

- 1. Consult with Attorney pursuant to the Texas Open Meetings Act Section 551.071, and Section 551.072, Deliberation Regarding Real Property, regarding proposed settlement offer for one Water Line Easement, being a 0.0395 acre tract of land being out of and a part of a called 0.8232 acre tract as described in the deed to Landmark Industries Energy, LLC recorded under Harris County File Number (H.C.C.F. NO.) 20110508349, located within the City of Jersey Village, Harris County, State of Texas. *Leah Hayes, City Attorney*
- **2.** Pursuant to the Texas Open Meetings Act Section 551.074 Personnel Matters, conduct an Executive Session in order to deliberate the appointment, employment, evaluation, reassignment, duties, discipline, or dismissal of the City Manager. *City Council*
- **3.** Pursuant to the Texas Open Meetings Act Section 551.074 Personnel Matters, conduct an Executive Session in order to deliberate the appointment, employment, evaluation, reassignment, duties, discipline, or dismissal of the City Secretary. *City Council*

# J. REGULAR SESSION CONTINUED

1. Discuss and take appropriate action on matters discussed in Executive Session, including consideration and possible action on Resolution No. 2018-17, approving a Settlement Agreement with Landmark Industries Energy, LLC for the acquisition of a water line easement across a 0.0395 acre tract of land (Parcel 724) as part of the 290 Water Line Project within the City of Jersey Village; and authorizing the City Manager to execute the settlement agreement and related documents; and making other findings related hereto. *Leah Hayes, City Attorney* 