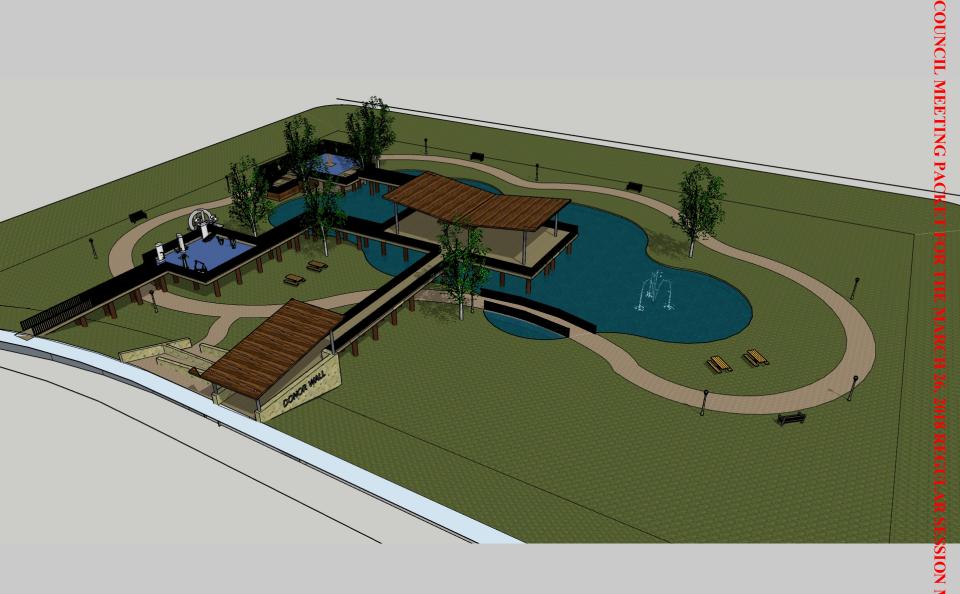

- **9.** Discuss and take appropriate action to eliminate the oil recycling station located in the rear parking lot of City Hall due to inappropriate dumping of hazardous materials. *Kevin T. Hagerich, Director of Public Works*
- **10.** Discuss and take appropriate action concerning the proposal of Wallace & Marie Dillard Family Partnership Ltd. to donate to the City a 2.1157 AC / 92,161 SF parcel of land once it is developed as a multi-use location by The Great Age Movement. *Christian Somers, Building Official*
- **11.** Consider Resolution No. 2018-16, accepting the Marketing Study as prepared by BrightBox. *Jason Alfaro, Director of Parks and Recreation*
- **12.** Discuss and take appropriate action concerning the Golf Course Berm Project. *Austin Bleess, City Manager*