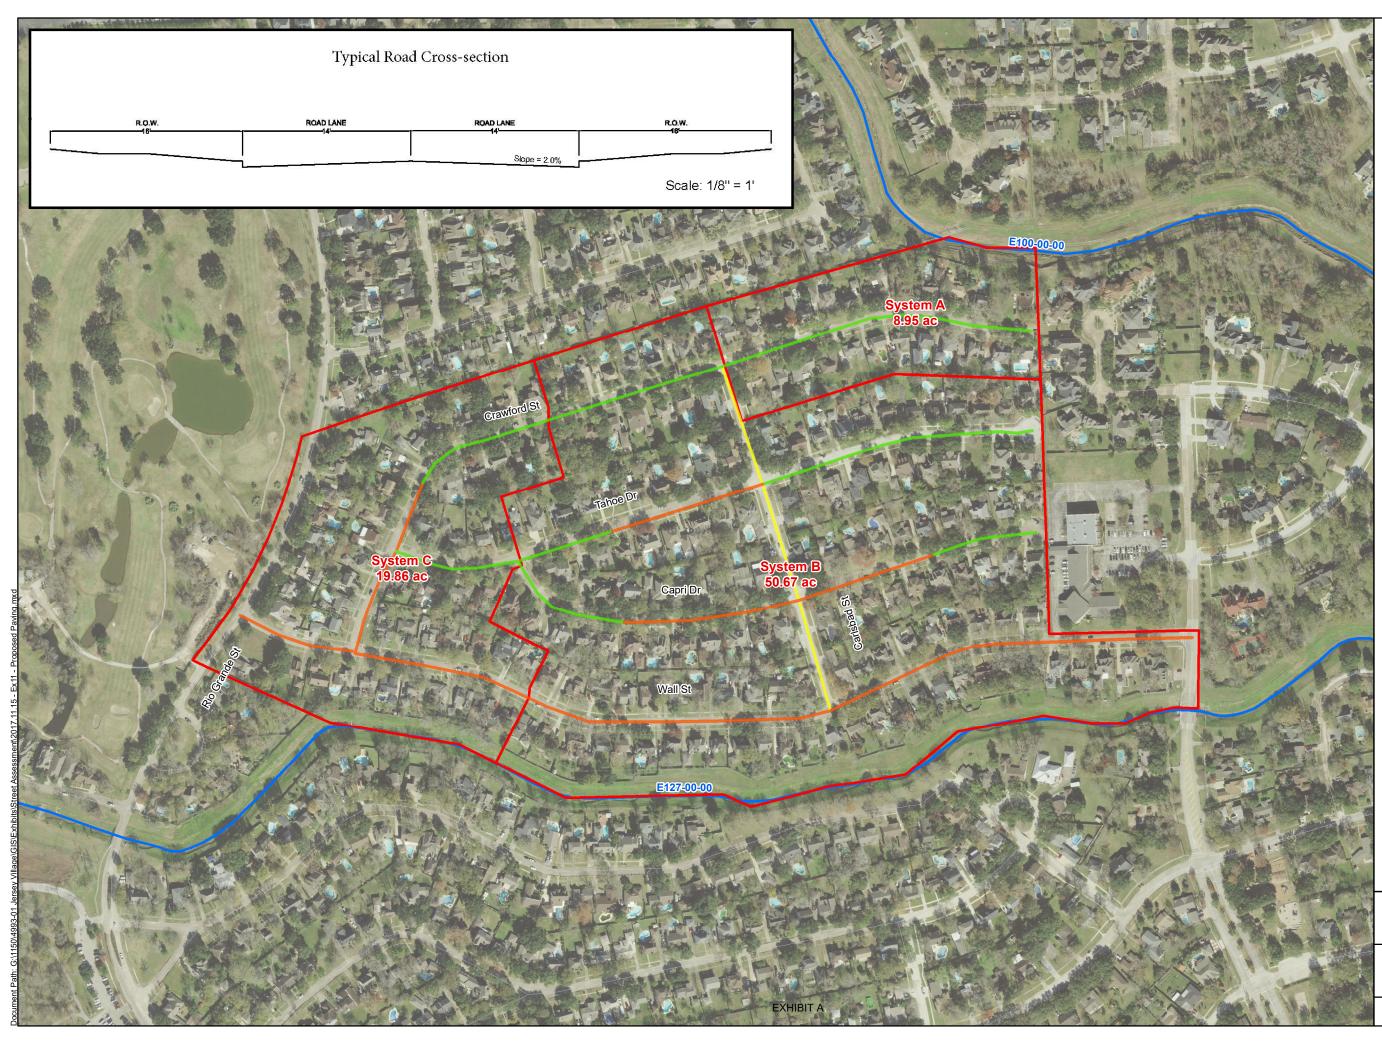

# G. REGULAR AGENDA

- 1. Consider Resolution No. 2018-03, receiving the Wall Street Sewer System Study as prepared by Dannenbaum Engineering Corporation. *Kevin T. Hagerich, Public Works Director*
- 2. Consider Resolution No. 2018-04, authorizing the City Manager to enter into a contract with Progressive Commercial Aquatics, Inc. for the construction of a splash pad and with Waterscape Consultants Inc. for the design and engineering work of a splash pad. *Austin Bleess, City Manager*
- **3.** Consider Ordinance No. 2018-02, amending the Asset Forfeiture Fund Budget of the city for the fiscal year beginning October 1, 2017, and ending September 30, 2018; authorizing the purchase of a Recording System for use in the Police Department's Interview Room,