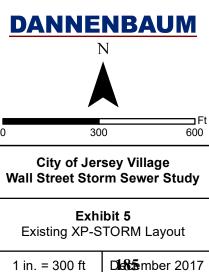

# G. REGULAR AGENDA

- 1. Consider Resolution No. 2018-03, receiving the Wall Street Sewer System Study as prepared by Dannenbaum Engineering Corporation. *Kevin T. Hagerich, Public Works Director*
- 2. Consider Resolution No. 2018-04, authorizing the City Manager to enter into a contract with Progressive Commercial Aquatics, Inc. for the construction of a splash pad and with Waterscape Consultants Inc. for the design and engineering work of a splash pad. *Austin Bleess, City Manager*
- **3.** Consider Ordinance No. 2018-02, amending the Asset Forfeiture Fund Budget of the city for the fiscal year beginning October 1, 2017, and ending September 30, 2018; authorizing the purchase of a Recording System for use in the Police Department's Interview Room,