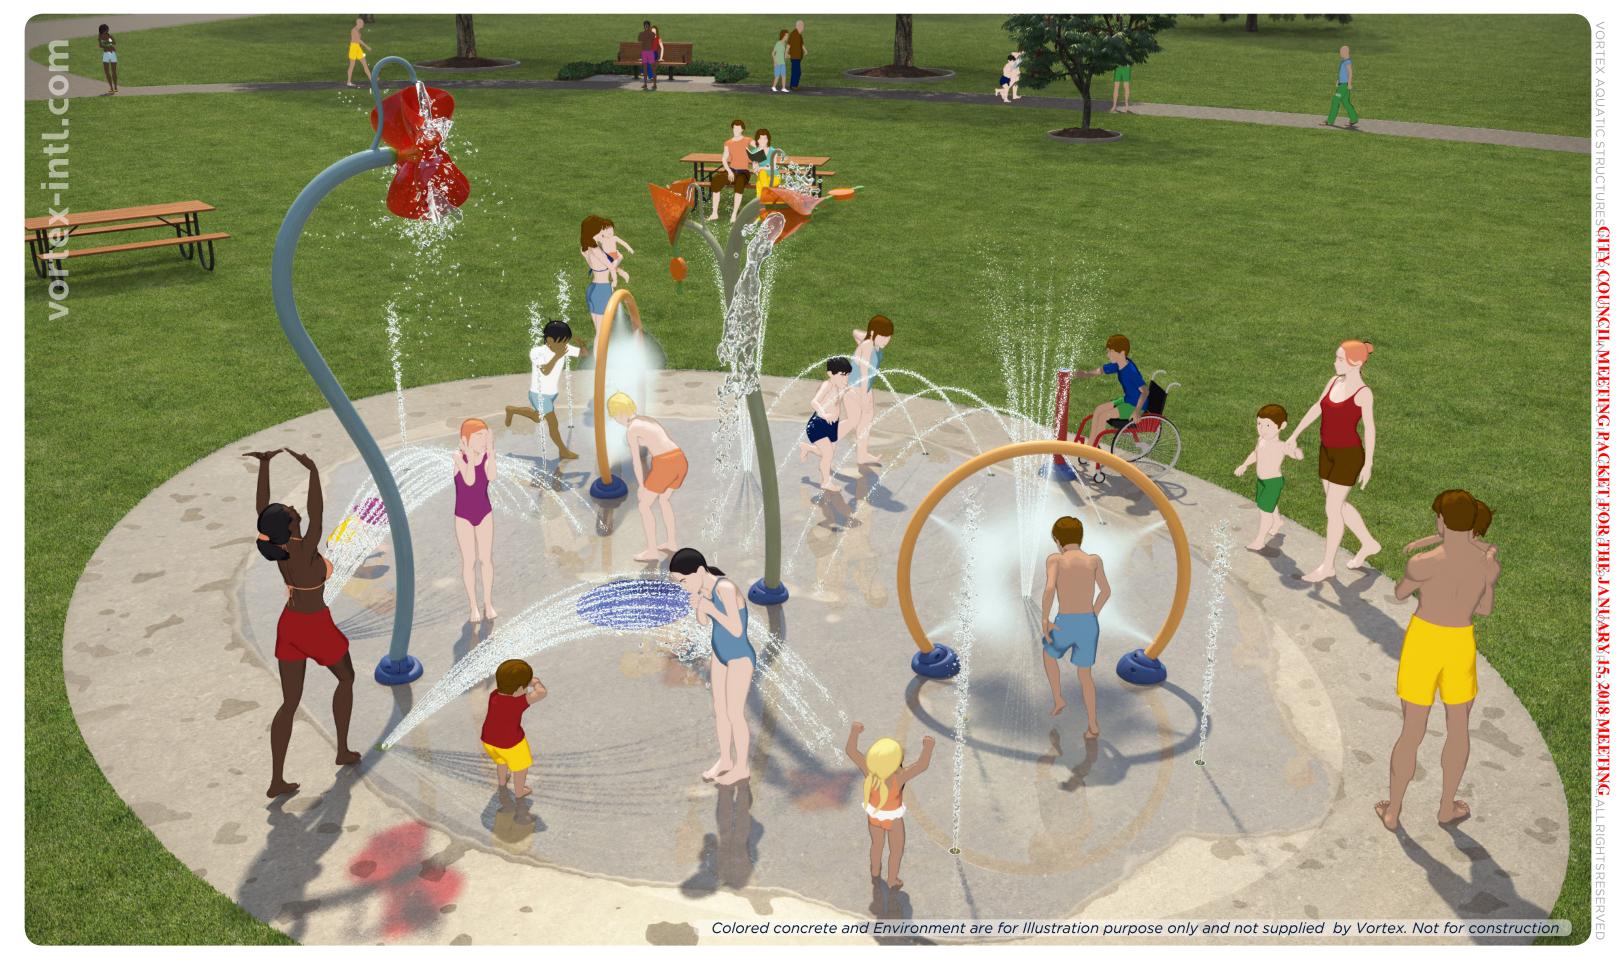

# G. REGULAR AGENDA

- 1. Consider Resolution No. 2018-03, receiving the Wall Street Sewer System Study as prepared by Dannenbaum Engineering Corporation. *Kevin T. Hagerich, Public Works Director*
- 2. Consider Resolution No. 2018-04, authorizing the City Manager to enter into a contract with Progressive Commercial Aquatics, Inc. for the construction of a splash pad and with Waterscape Consultants Inc. for the design and engineering work of a splash pad. *Austin Bleess, City Manager*
- **3.** Consider Ordinance No. 2018-02, amending the Asset Forfeiture Fund Budget of the city for the fiscal year beginning October 1, 2017, and ending September 30, 2018; authorizing the purchase of a Recording System for use in the Police Department's Interview Room,