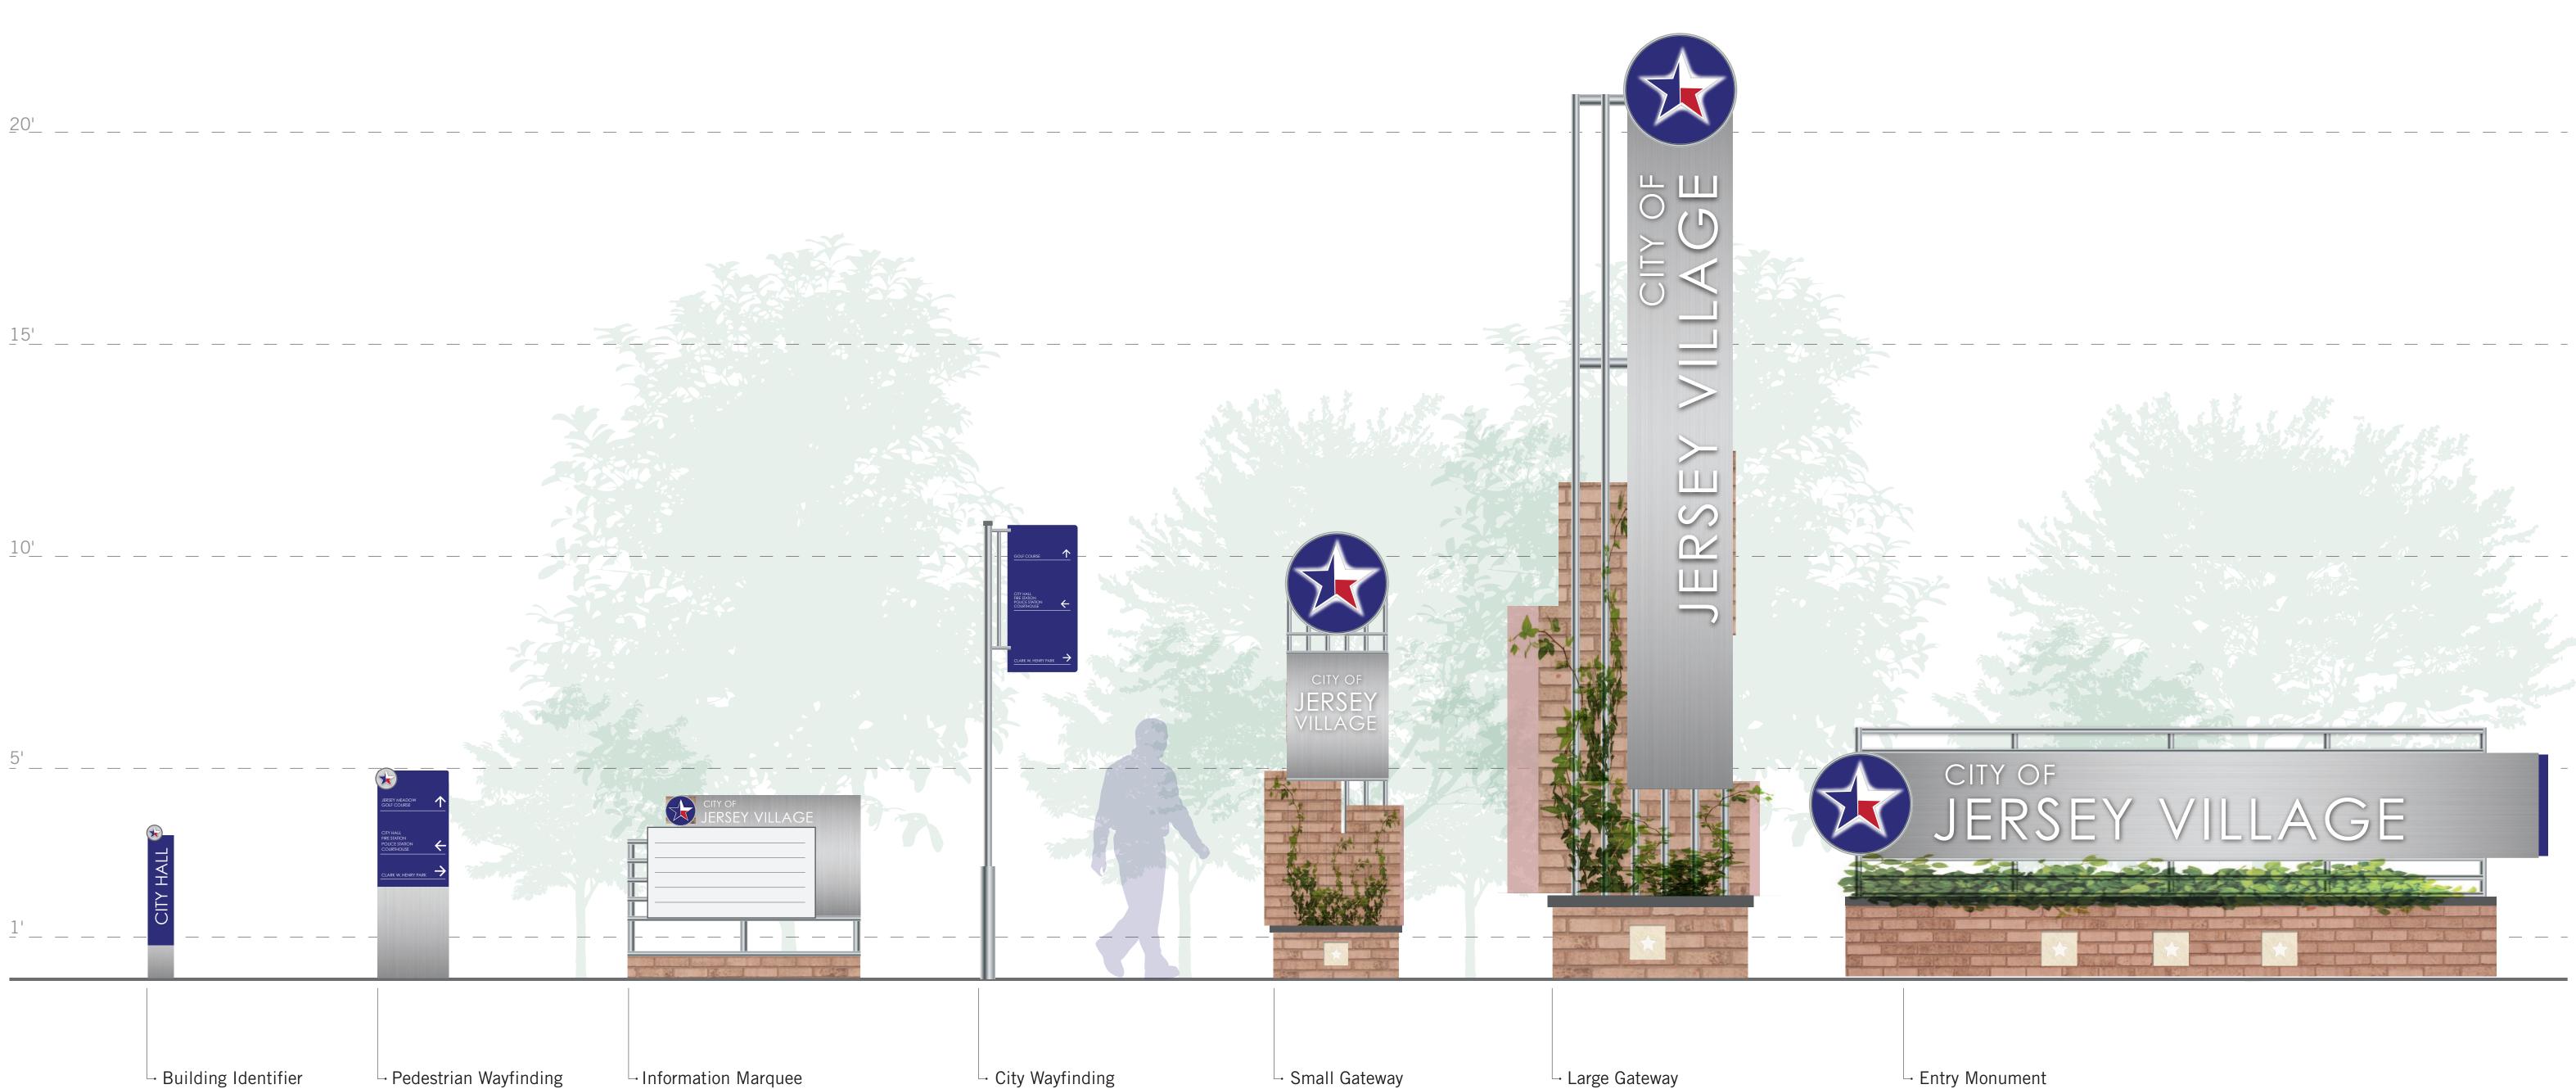

as permitted by Chapter 59 of the Code of Criminal Procedure; and providing for severability. *Eric Foerster, Chief of Police* 

- **4.** Consider Ordinance No. 2018-03, amending the Asset Forfeiture Fund Budget of the city for the fiscal year beginning October 1, 2017, and ending September 30, 2018; authorizing the purchase of Duty Weapons and associated equipment, as permitted by Chapter 59 of the Code of Criminal Procedure; and providing for severability. *Eric Foerster, Chief of Police*
- 5. Discuss and take appropriate action regarding transparency matters and posting items to the City's website. *Council Member, Bobby Warren*
- 6. Discuss and take appropriate action concerning the selection of a sign family to move forward with for future gateway and wayfinding signage in Jersey Village. *Austin Bleess, City Manager*