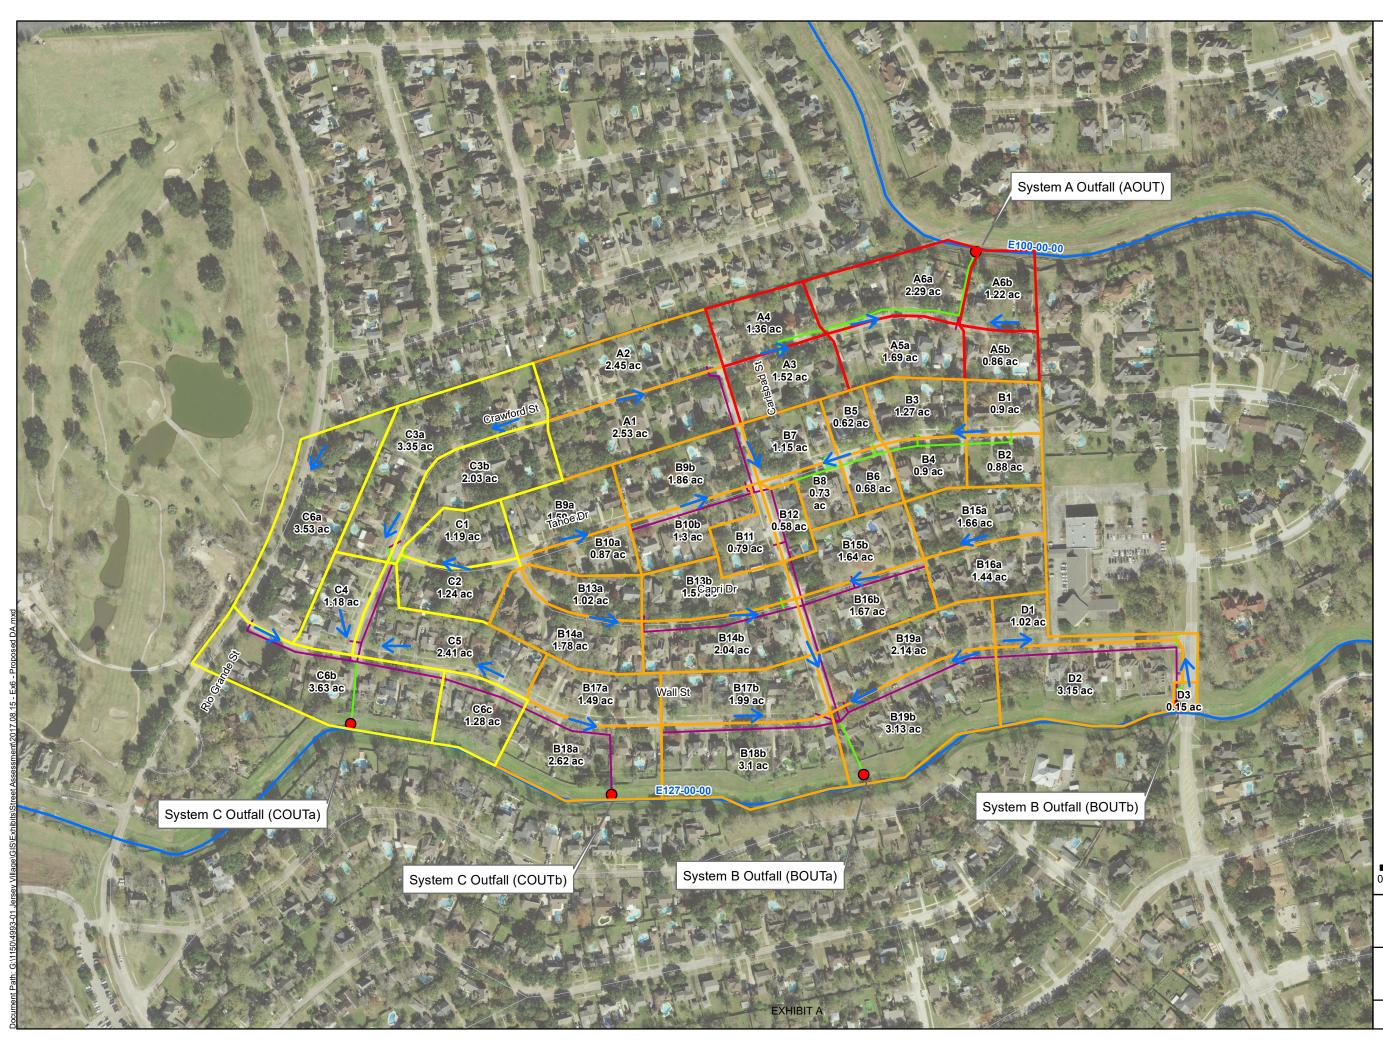

# G. REGULAR AGENDA

- 1. Consider Resolution No. 2018-03, receiving the Wall Street Sewer System Study as prepared by Dannenbaum Engineering Corporation. *Kevin T. Hagerich, Public Works Director*
- 2. Consider Resolution No. 2018-04, authorizing the City Manager to enter into a contract with Progressive Commercial Aquatics, Inc. for the construction of a splash pad and with Waterscape Consultants Inc. for the design and engineering work of a splash pad. *Austin Bleess, City Manager*
- **3.** Consider Ordinance No. 2018-02, amending the Asset Forfeiture Fund Budget of the city for the fiscal year beginning October 1, 2017, and ending September 30, 2018; authorizing the purchase of a Recording System for use in the Police Department's Interview Room,