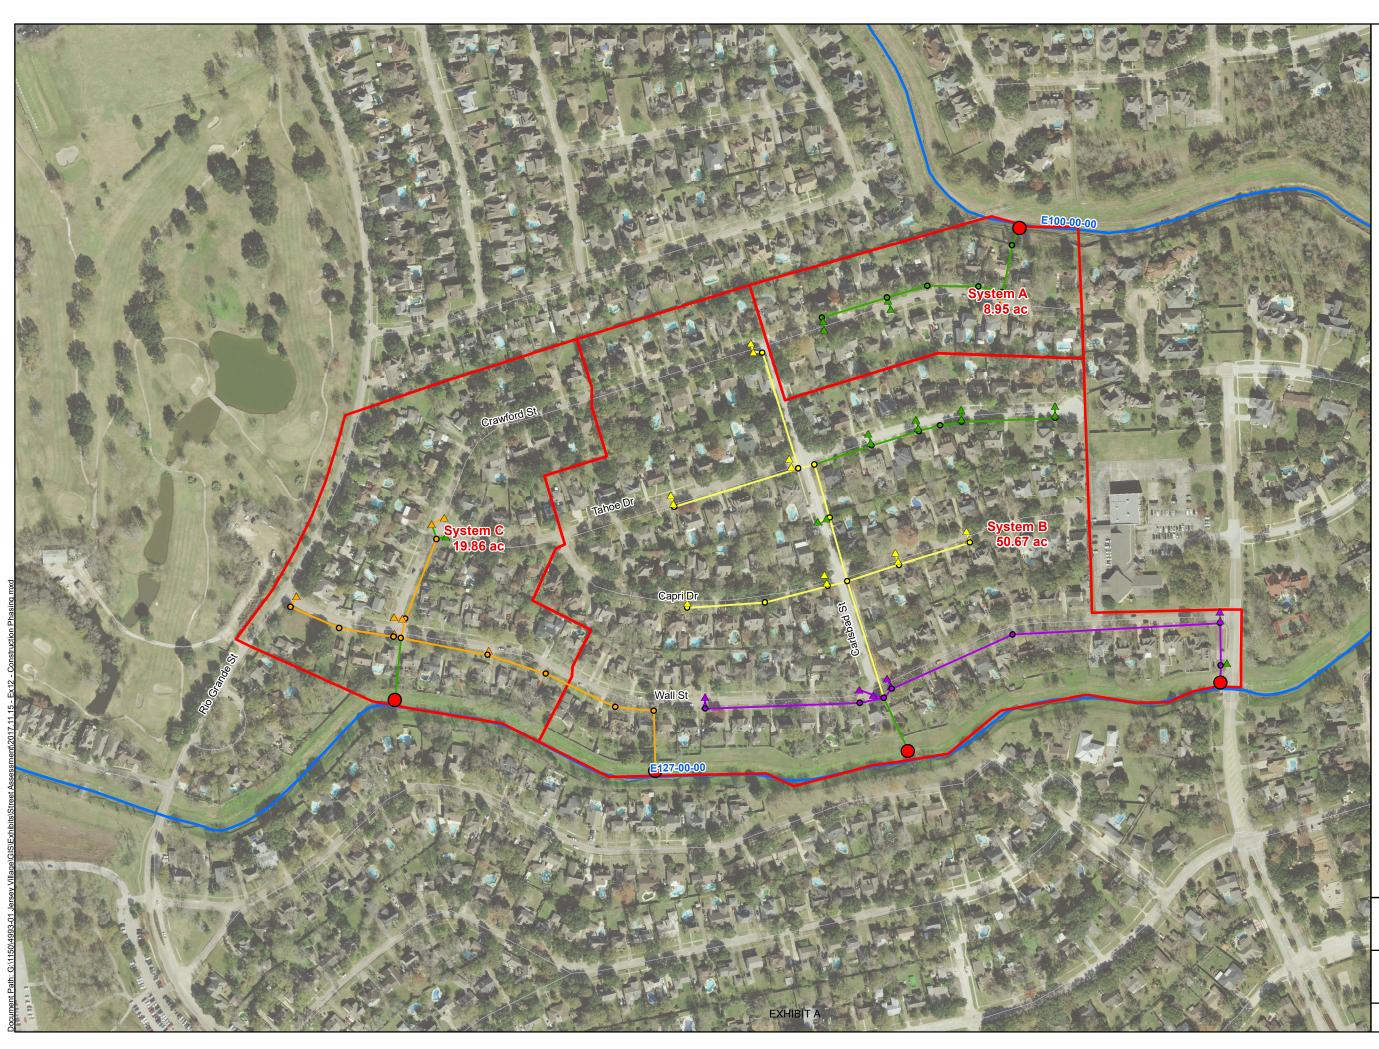

# G. REGULAR AGENDA

- 1. Consider Resolution No. 2018-03, receiving the Wall Street Sewer System Study as prepared by Dannenbaum Engineering Corporation. *Kevin T. Hagerich, Public Works Director*
- 2. Consider Resolution No. 2018-04, authorizing the City Manager to enter into a contract with Progressive Commercial Aquatics, Inc. for the construction of a splash pad and with Waterscape Consultants Inc. for the design and engineering work of a splash pad. *Austin Bleess, City Manager*
- **3.** Consider Ordinance No. 2018-02, amending the Asset Forfeiture Fund Budget of the city for the fiscal year beginning October 1, 2017, and ending September 30, 2018; authorizing the purchase of a Recording System for use in the Police Department's Interview Room,