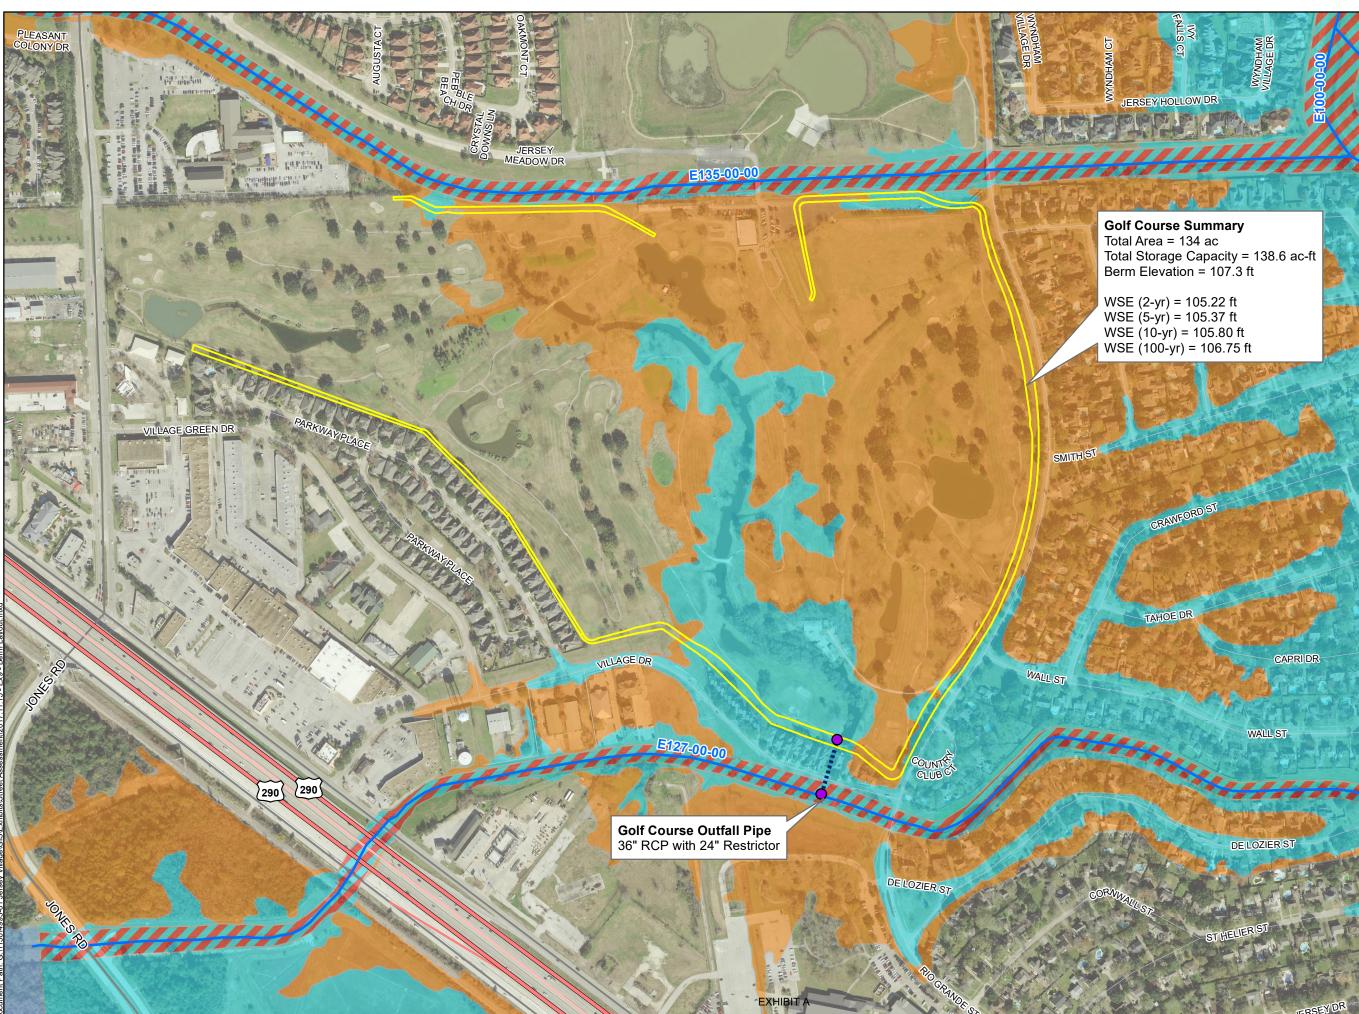

# G. REGULAR AGENDA

- 1. Consider Resolution No. 2018-03, receiving the Wall Street Sewer System Study as prepared by Dannenbaum Engineering Corporation. *Kevin T. Hagerich, Public Works Director*
- 2. Consider Resolution No. 2018-04, authorizing the City Manager to enter into a contract with Progressive Commercial Aquatics, Inc. for the construction of a splash pad and with Waterscape Consultants Inc. for the design and engineering work of a splash pad. *Austin Bleess, City Manager*
- **3.** Consider Ordinance No. 2018-02, amending the Asset Forfeiture Fund Budget of the city for the fiscal year beginning October 1, 2017, and ending September 30, 2018; authorizing the purchase of a Recording System for use in the Police Department's Interview Room,