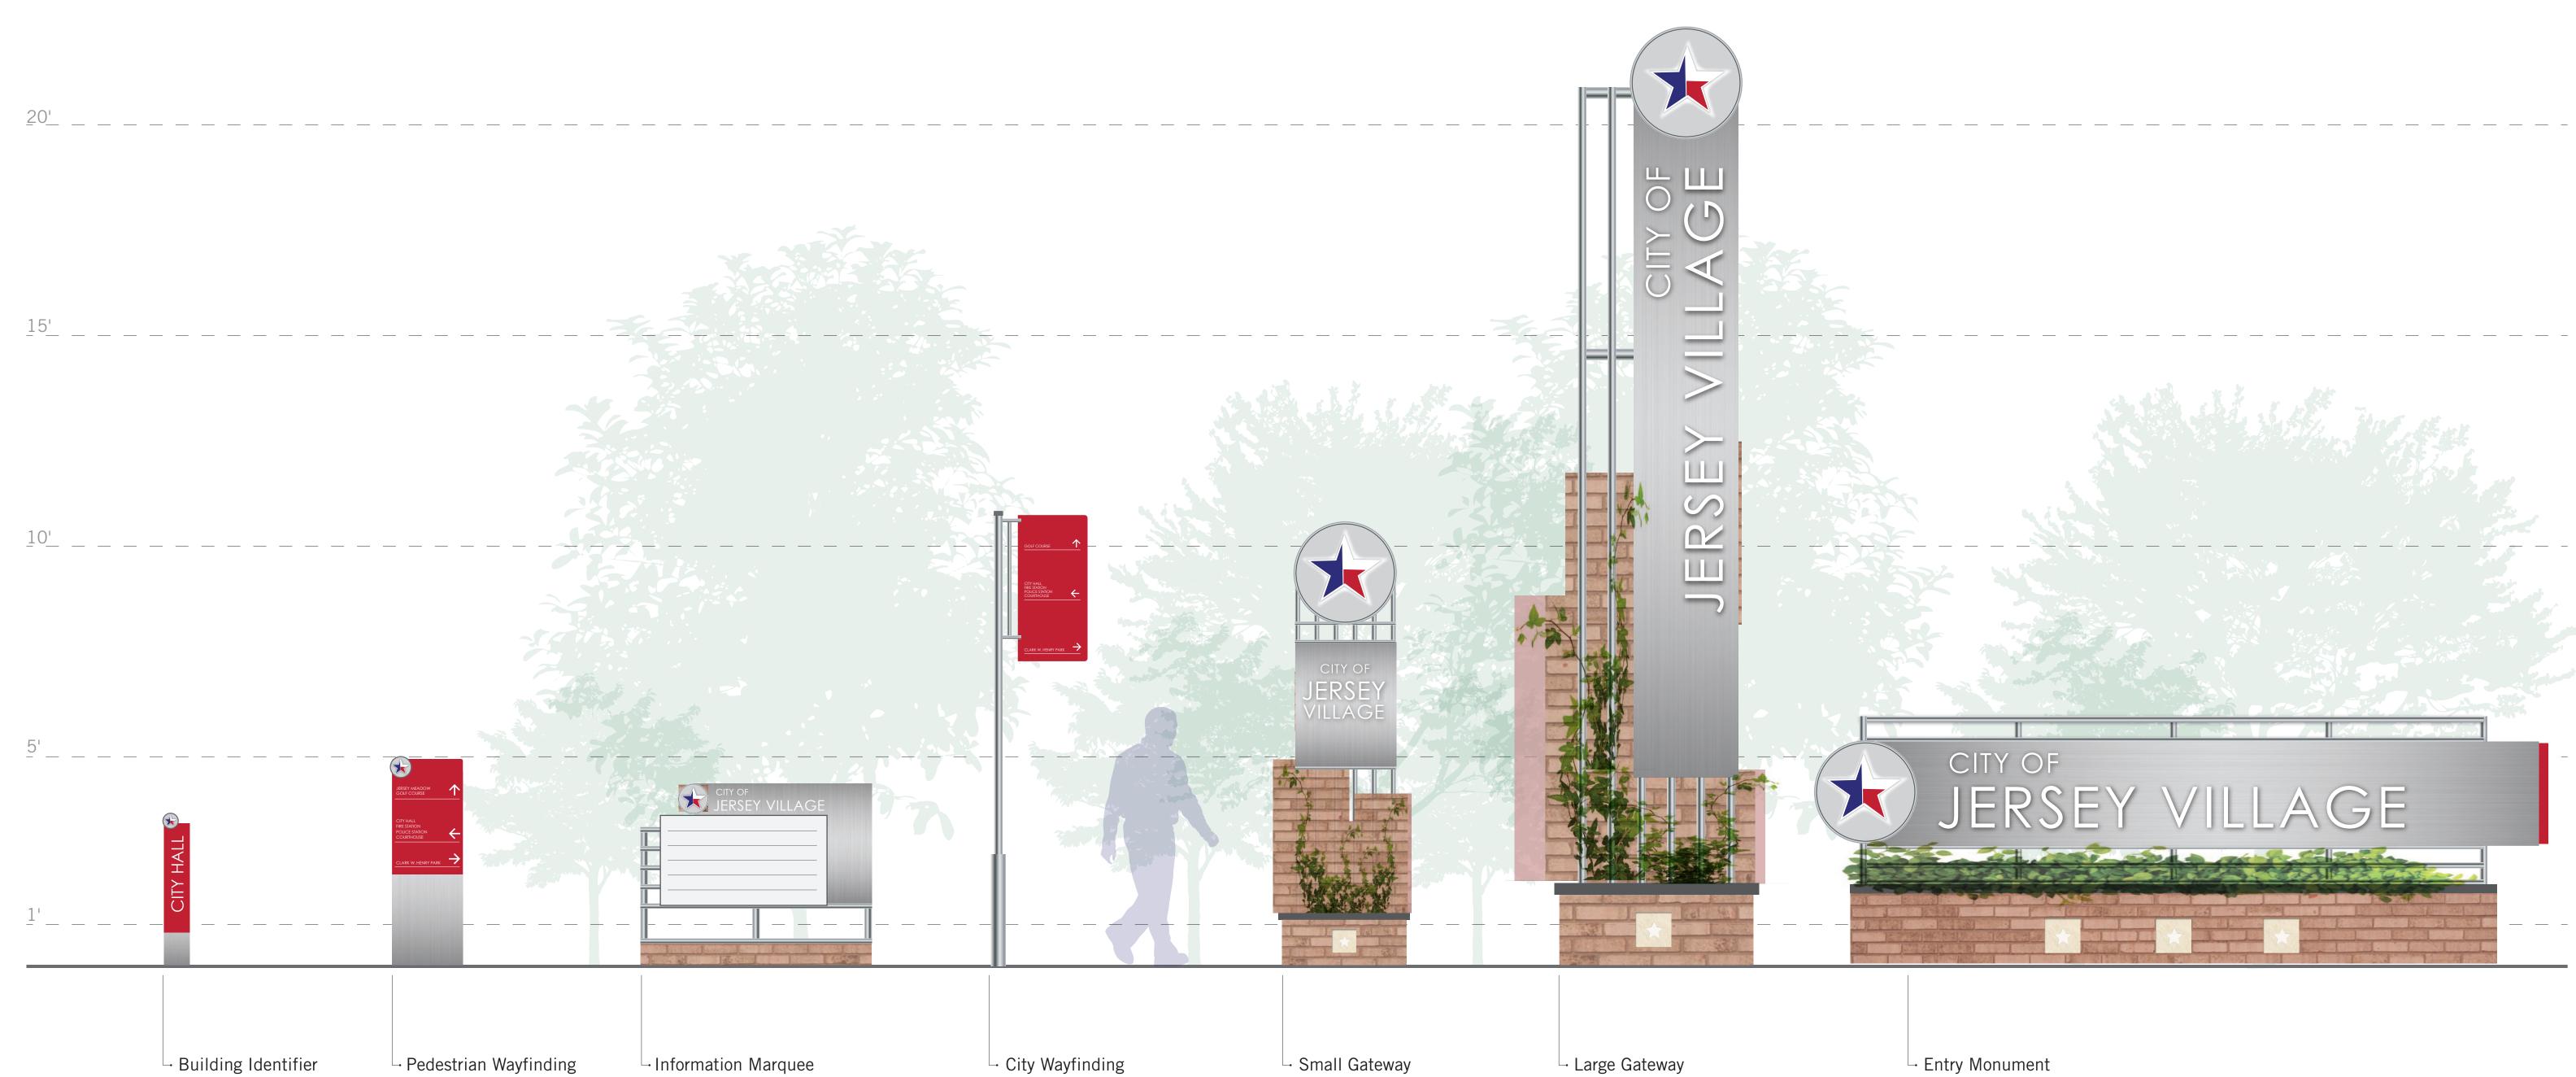

as permitted by Chapter 59 of the Code of Criminal Procedure; and providing for severability. *Eric Foerster, Chief of Police* 

- **4.** Consider Ordinance No. 2018-03, amending the Asset Forfeiture Fund Budget of the city for the fiscal year beginning October 1, 2017, and ending September 30, 2018; authorizing the purchase of Duty Weapons and associated equipment, as permitted by Chapter 59 of the Code of Criminal Procedure; and providing for severability. *Eric Foerster, Chief of Police*
- 5. Discuss and take appropriate action regarding transparency matters and posting items to the City's website. *Council Member, Bobby Warren*
- 6. Discuss and take appropriate action concerning the selection of a sign family to move forward with for future gateway and wayfinding signage in Jersey Village. *Austin Bleess, City Manager*