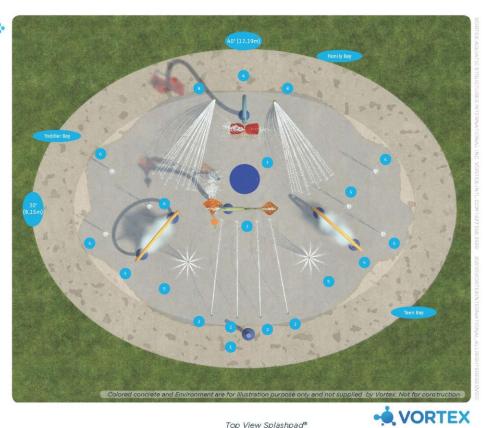

# G. REGULAR AGENDA

- 1. Consider Resolution No. 2018-03, receiving the Wall Street Sewer System Study as prepared by Dannenbaum Engineering Corporation. *Kevin T. Hagerich, Public Works Director*
- 2. Consider Resolution No. 2018-04, authorizing the City Manager to enter into a contract with Progressive Commercial Aquatics, Inc. for the construction of a splash pad and with Waterscape Consultants Inc. for the design and engineering work of a splash pad. *Austin Bleess, City Manager*
- **3.** Consider Ordinance No. 2018-02, amending the Asset Forfeiture Fund Budget of the city for the fiscal year beginning October 1, 2017, and ending September 30, 2018; authorizing the purchase of a Recording System for use in the Police Department's Interview Room,