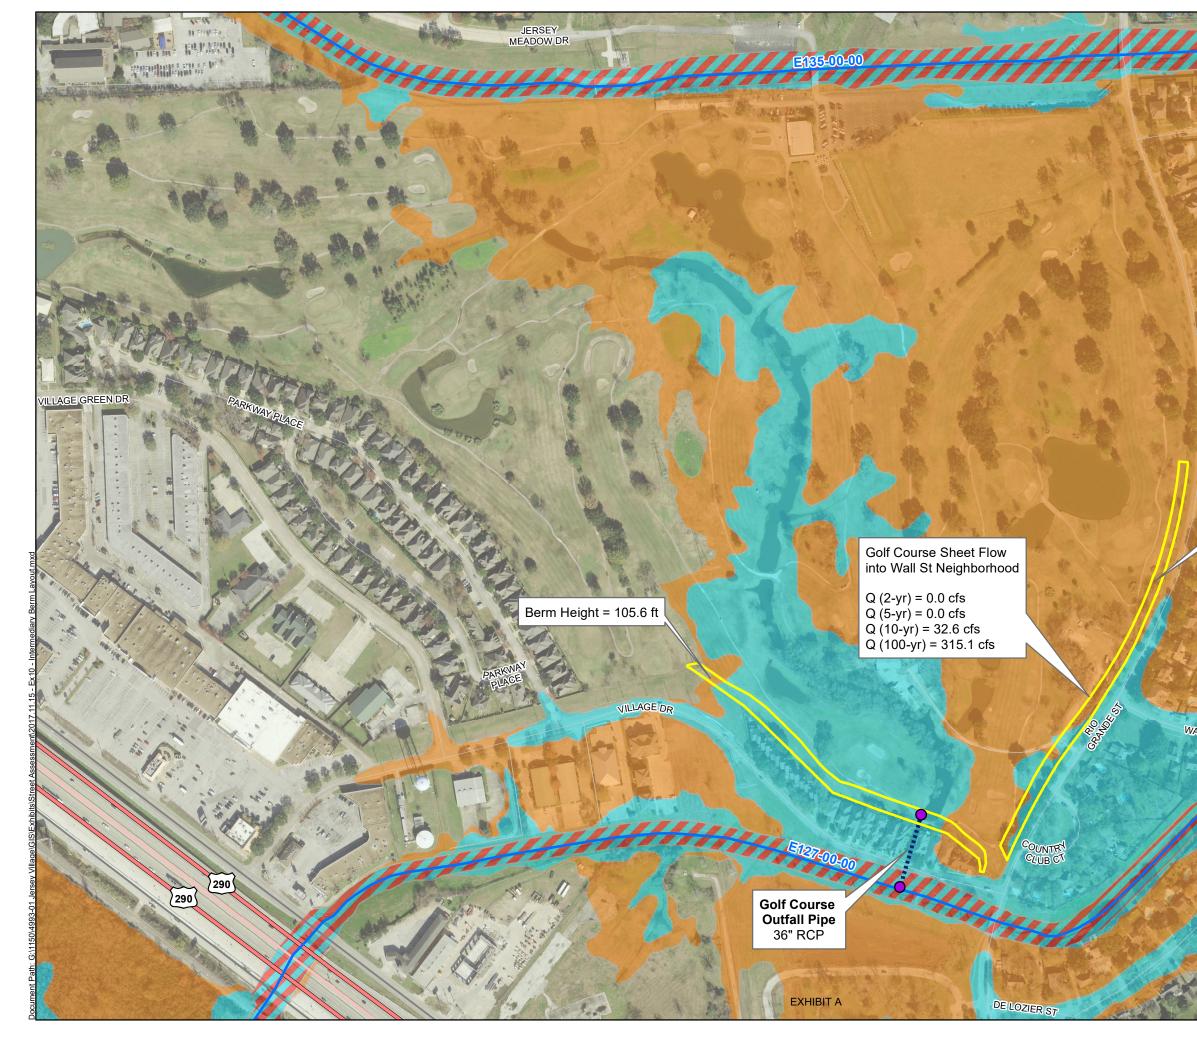

twork
- Existing Drainage Systems





- Proposed Outfall
- Stream Network

#### **Proposed Storm Sewer**

- Existing
- Proposed

#### Proposed Drainage Areas

#### Drainage System

- System A
- System B
- System C





Ponding Depths Crawford St & Tahoe Dr

WSE (2-yr) = 0 ft WSE (5-yr) = 0 ft WSE (10-yr) = 1.02 ft WSE (100-yr) = 1.81 ft Ponding Depths Tahoe Dr & Carlsbad St

WSE (2-yr) = 0 ft WSE (5-yr) = 0 ft WSE (10-yr) = 1.17 ft WSE (100-yr) = 3.13 ft

Ponding Depths Wall St & Crawford St

WSE (2-yr) = 0 ft WSE (5-yr) = 0 ft WSE (10-yr) = 1.68 ft WSE (100-yr) = 2.55 ft Ponding Depths Wall St & Carlsbad St

-0

WSE (2-yr) = 0 ft WSE (5-yr) = 0 ft WSE (10-yr) = 1.60 ft WSE (100-yr) = 3.62 ft



### Legend

- Proposed Nodes
- Proposed Links
- Stream Network
- Proposed Drainage Systems









- Golf Course Outlets
- Proposed Berm Layout
- Golf Course Outfall
- Stream Network

#### Effective FEMA Floodplain

- A
- AE
- 💋 AE, Floodway
  - X, 0.2 Pct Annual Chance Flood Hazard



#### Exhibit 10 Final Golf Course Berm Layout

1 in. = 400 ft



- Proposed Drainage Systems
- Stream Network

### Possible Street Repaving

- Fully Repaved
- Half Repaved
- No Repaying



1 in. = 300 ft

Detember 2017



- Proposed Drainage Systems
- ---- Stream Network

#### **Construction Phase**

- Existing
- Phase 1
- Phase 2
- Phase 3

#### Structure Phase

- Existing Inlet
- Existing Manhole
- ▲ Phase 1 Inlet
- Phase 1 Manhole
- △ Phase 2 Inlet
- Phase 2 Manhole
- ▲ Phase 3 Inlet
- Phase 3 Manhole
- Outfall





#### CITY COUNCIL - CITY OF JERSEY VILLAGE, TEXAS - AGENDA REQUEST

AGENDA DATE: