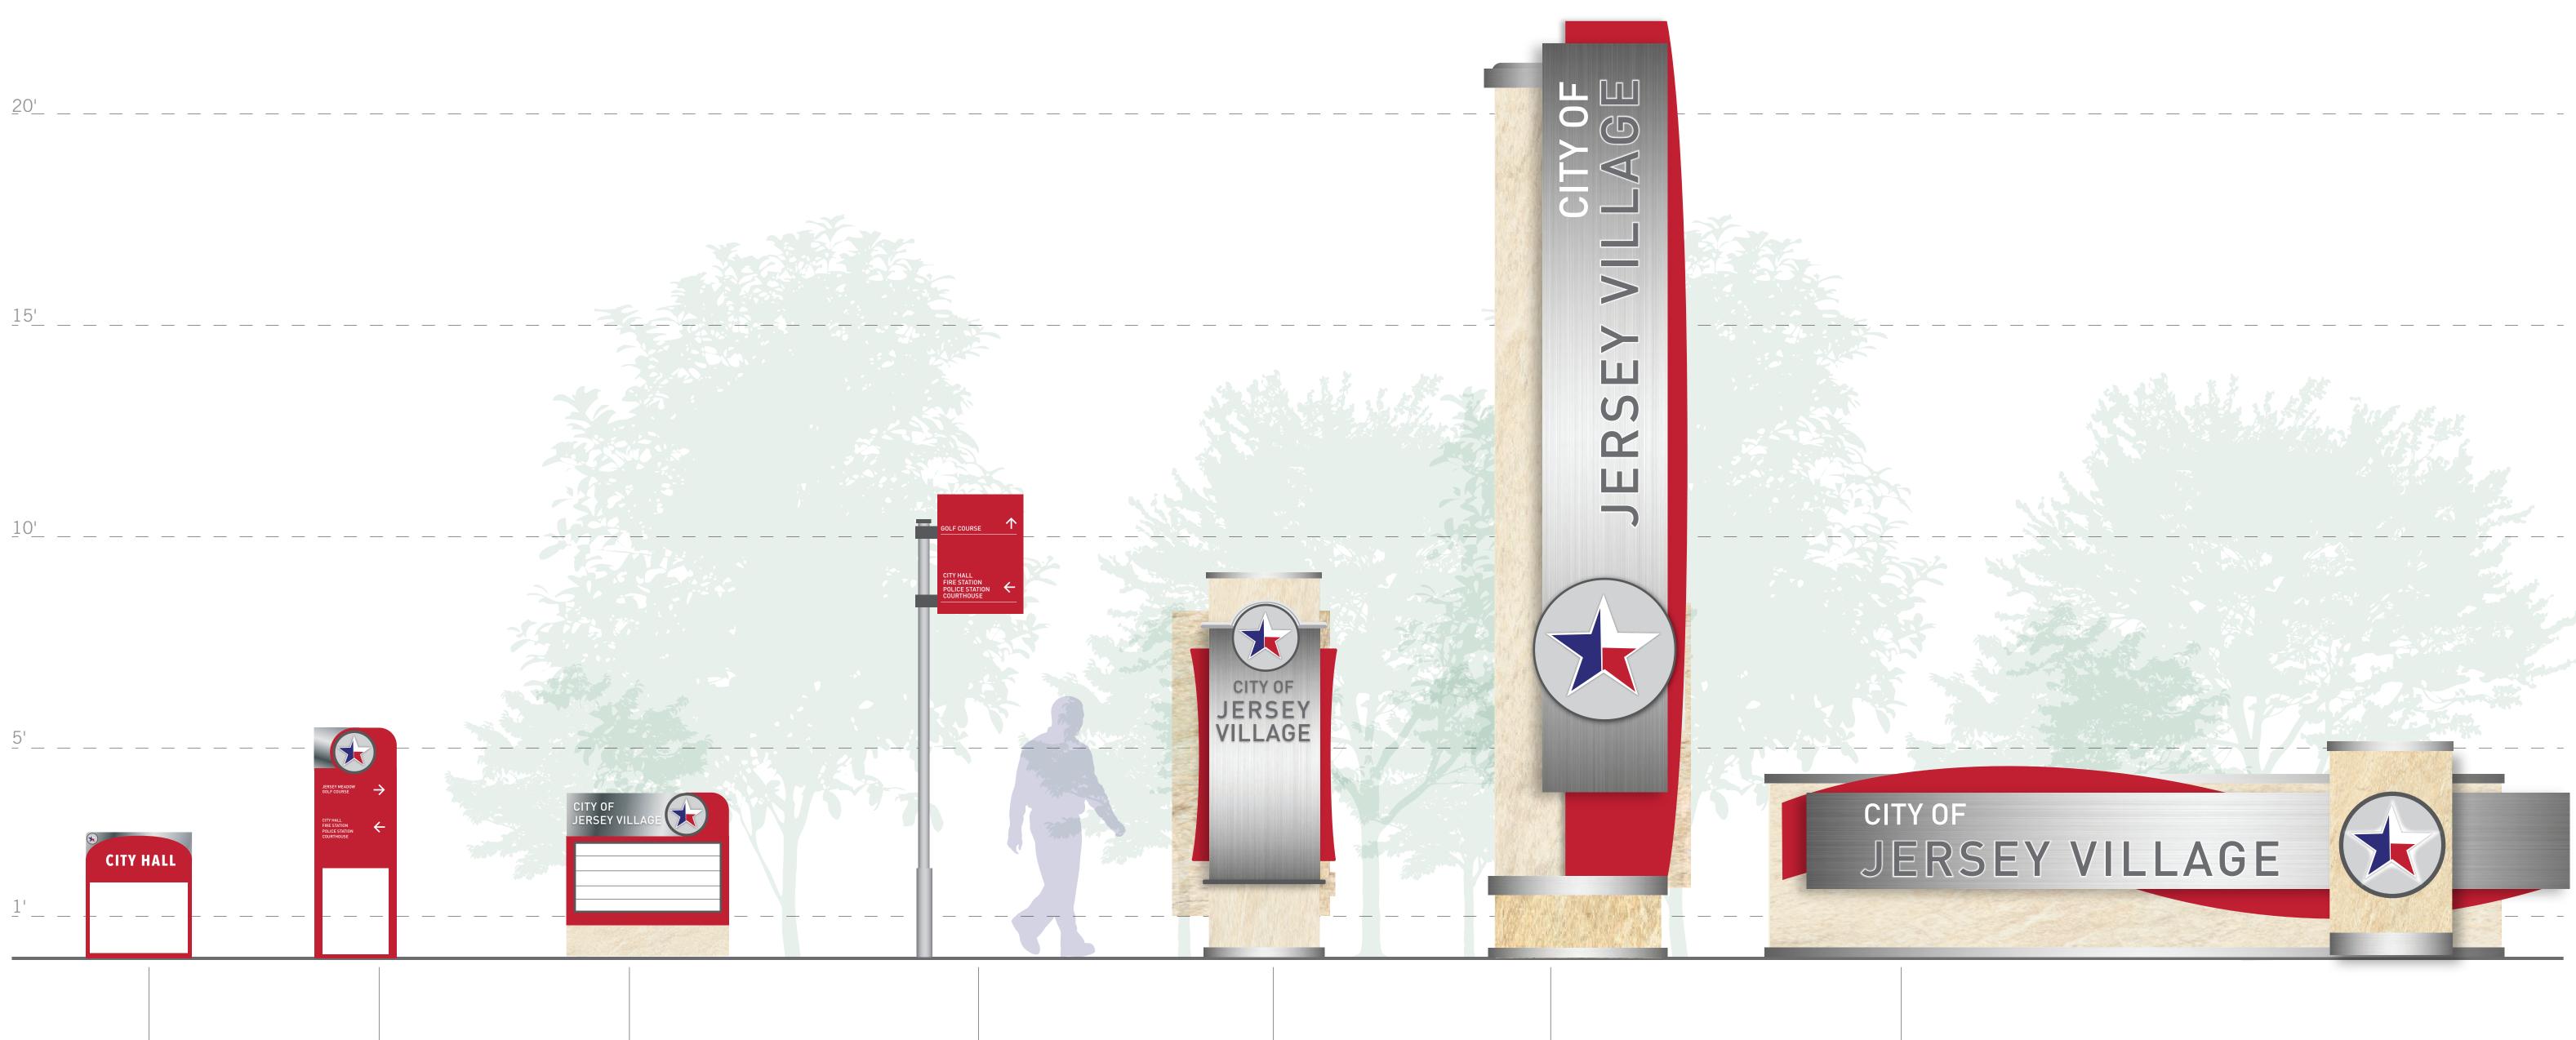

as permitted by Chapter 59 of the Code of Criminal Procedure; and providing for severability. *Eric Foerster, Chief of Police* 

- **4.** Consider Ordinance No. 2018-03, amending the Asset Forfeiture Fund Budget of the city for the fiscal year beginning October 1, 2017, and ending September 30, 2018; authorizing the purchase of Duty Weapons and associated equipment, as permitted by Chapter 59 of the Code of Criminal Procedure; and providing for severability. *Eric Foerster, Chief of Police*
- 5. Discuss and take appropriate action regarding transparency matters and posting items to the City's website. *Council Member, Bobby Warren*
- 6. Discuss and take appropriate action concerning the selection of a sign family to move forward with for future gateway and wayfinding signage in Jersey Village. *Austin Bleess, City Manager*