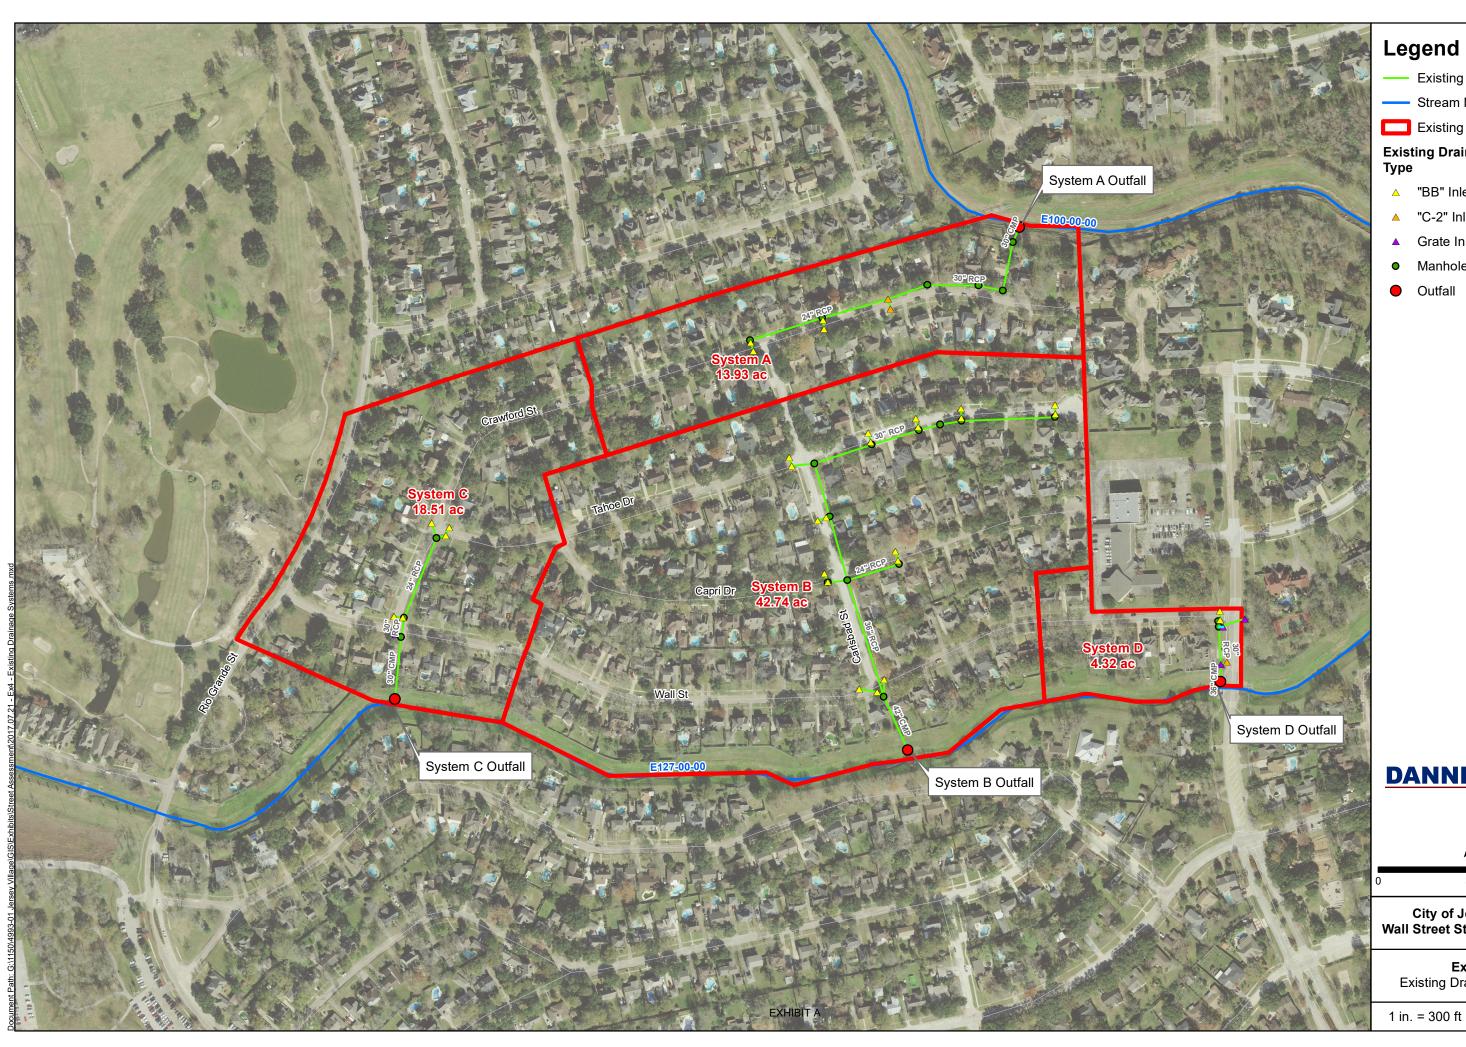

1.00                 | \$288,287.13       | \$288,287.1   |
|            |                                                        |           | ESTIMATED PI         | ROJECT TOTAL       | \$5,478,903.9 |







- Project Study Area
- HCFCD JV Easements
- HCAD Right-of-Way
- Oil & Gas Pipeline
- Elevation Contour (1 ft)
- Stream Network

### Effective FEMA Floodplain

- AE
- 💋 AE, Floodway
  - X, 0.2 Pct Annual Chance Flood Hazard

- DANNENBAUM

   N

   N

   0
   300

   Go
   600

   City of Jersey Village

   Wall Street Storm Sewer Study

   Exhibit 2

   Project Area Map
- 1 in. = 300 ft





- Existing Outfall
- Existing Storm Sewer
- Stream Network

#### Existing Drainage Areas

### Drainage System

- System A
- System B
- System C
- System D



1 in. = 300 ft

D**b83**mber, 2017



- Existing Storm Sewer
- Stream Network
- Existing Drainage Systems

#### Existing Drainage Structure Туре

- ▲ "BB" Inlet
- ▲ "C-2" Inlet
- Grate Inlet
- Manhole
- Outfall



D**b&4**mber, 2017

Ponding Depths Crawford St & Tahoe Dr

WSE (2-yr) = 1.34 ft WSE (5-yr) = 1.30 ft WSE (10-yr) = 1.82 ft WSE (100-yr) = 2.21 ft Ponding Depths Tahoe Dr & Carlsbad St

WSE (2-yr) = 0.18 ft WSE (5-yr) = 0.41 ft WSE (10-yr) = 1.75 ft WSE (100-yr) = 3.17 ft

Ponding Depths Wall St & Crawford St

WSE (2-yr) = 2.16 ft WSE (5-yr) = 2.15 ft WSE (10-yr) = 2.64 ft WSE (100-yr) = 3.16 ft Ponding Depths Wall St & Carlsbad St

WSE (2-yr) = 0.30 ft WSE (5-yr) = 0.27 ft WSE (10-yr) = 2.64 ft WSE (100-yr) = 3.80 ft



### Legend

- Existing Nodes
- Existing Links
- Stream Network
- Existing Drainage Systems