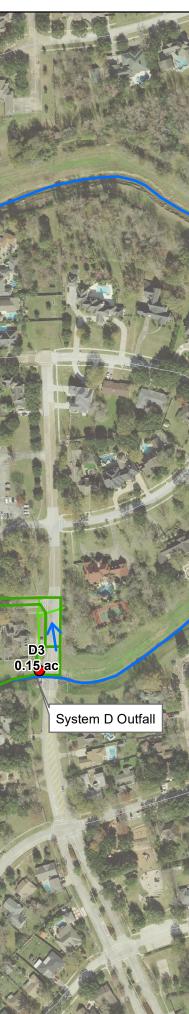

EES [8%]                               | LS        | 1.00                 | \$329,471.01       | \$329,471.0   |
|            | CONSTRUCTION MANAGEMENT FEES [7%]                      | LS        | 1.00                 | \$288,287.13       | \$288,287.1   |
|            |                                                        |           | ESTIMATED PI         | ROJECT TOTAL       | \$5,478,903.9 |







- Project Study Area
- HCFCD JV Easements
- HCAD Right-of-Way
- Oil & Gas Pipeline
- Elevation Contour (1 ft)
- Stream Network

### Effective FEMA Floodplain

- AE
- 💋 AE, Floodway
  - X, 0.2 Pct Annual Chance Flood Hazard

- DANNENBAUM

   N

   N

   0
   300

   Go
   600

   City of Jersey Village

   Wall Street Storm Sewer Study

   Exhibit 2

   Project Area Map
- 1 in. = 300 ft





- Existing Outfall
- Existing Storm Sewer
- Stream Network

#### Existing Drainage Areas

### Drainage System

- System A
- System B
- System C
- System D



1 in. = 300 ft

D**b83**mber, 2017



- Existing Storm Sewer
- Stream Network
- Existing Drainage Systems

#### Existing Drainage Structure Туре

- ▲ "BB" Inlet
- ▲ "C-2" Inlet
- Grate Inlet
- Manhole
- Outfall



D**b&4**mber, 2017

Ponding Depths Crawford St & Tahoe Dr

WSE (2-yr) = 1.34 ft WSE (5-yr) = 1.30 ft WSE (10-yr) = 1.82 ft WSE (100-yr) = 2.21 ft Ponding Depths Tahoe Dr & Carlsbad St

WSE (2-yr) = 0.18 ft WSE (5-yr) = 0.41 ft WSE (10-yr) = 1.75 ft WSE (100-yr) = 3.17 ft

Ponding Depths Wall St & Crawford St

WSE (2-yr) = 2.16 ft WSE (5-yr) = 2.15 ft WSE (10-yr) = 2.64 ft WSE (100-yr) = 3.16 ft Ponding Depths Wall St & Car