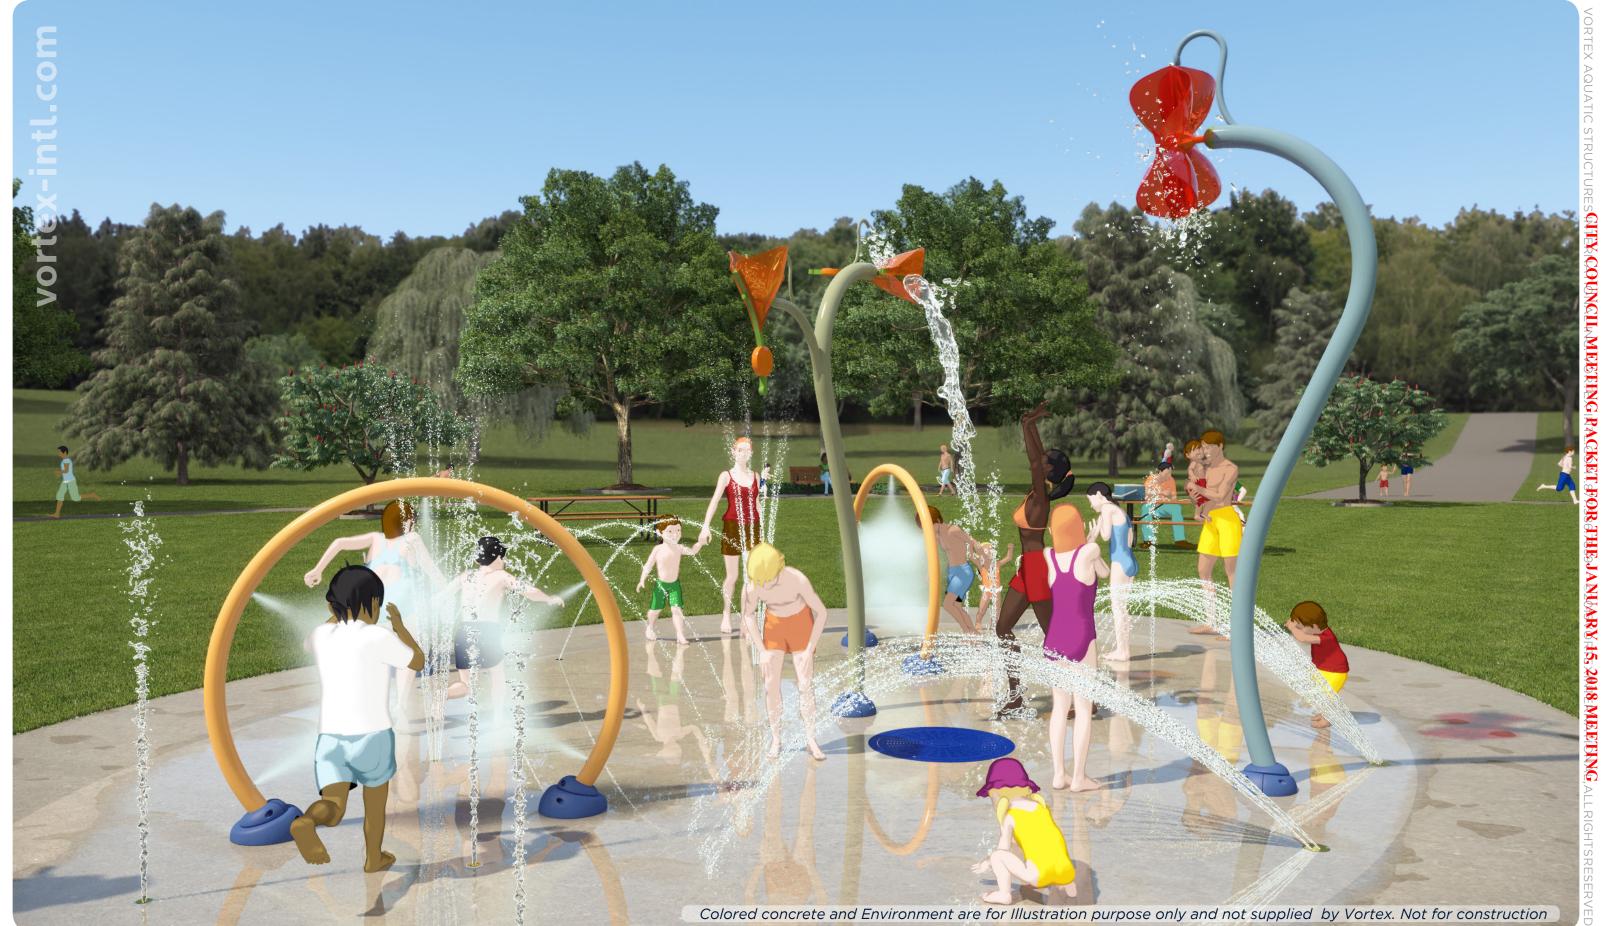

# G. REGULAR AGENDA

- 1. Consider Resolution No. 2018-03, receiving the Wall Street Sewer System Study as prepared by Dannenbaum Engineering Corporation. *Kevin T. Hagerich, Public Works Director*
- 2. Consider Resolution No. 2018-04, authorizing the City Manager to enter into a contract with Progressive Commercial Aquatics, Inc. for the construction of a splash pad and with Waterscape Consultants Inc. for the design and engineering work of a splash pad. *Austin Bleess, City Manager*
- **3.** Consider Ordinance No. 2018-02, amending the Asset Forfeiture Fund Budget of the city for the fiscal year beginning October 1, 2017, and ending September 30, 2018; authorizing the purchase of a Recording System for use in the Police Department's Interview Room,