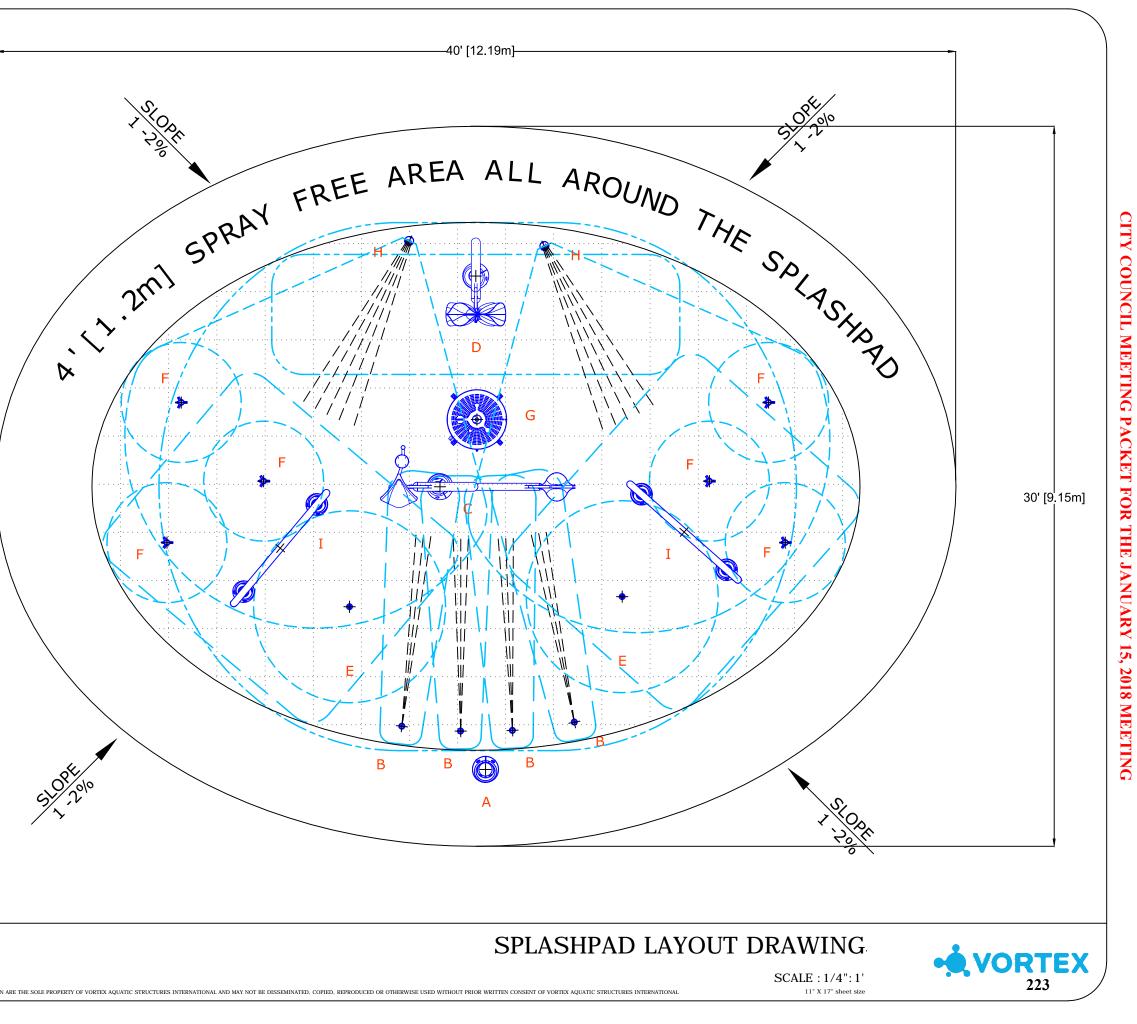

# G. REGULAR AGENDA

- 1. Consider Resolution No. 2018-03, receiving the Wall Street Sewer System Study as prepared by Dannenbaum Engineering Corporation. *Kevin T. Hagerich, Public Works Director*
- 2. Consider Resolution No. 2018-04, authorizing the City Manager to enter into a contract with Progressive Commercial Aquatics, Inc. for the construction of a splash pad and with Waterscape Consultants Inc. for the design and engineering work of a splash pad. *Austin Bleess, City Manager*
- **3.** Consider Ordinance No. 2018-02, amending the Asset Forfeiture Fund Budget of the city for the fiscal year beginning October 1, 2017, and ending September 30, 2018; authorizing the purchase of a Recording System for use in the Police Department's Interview Room,