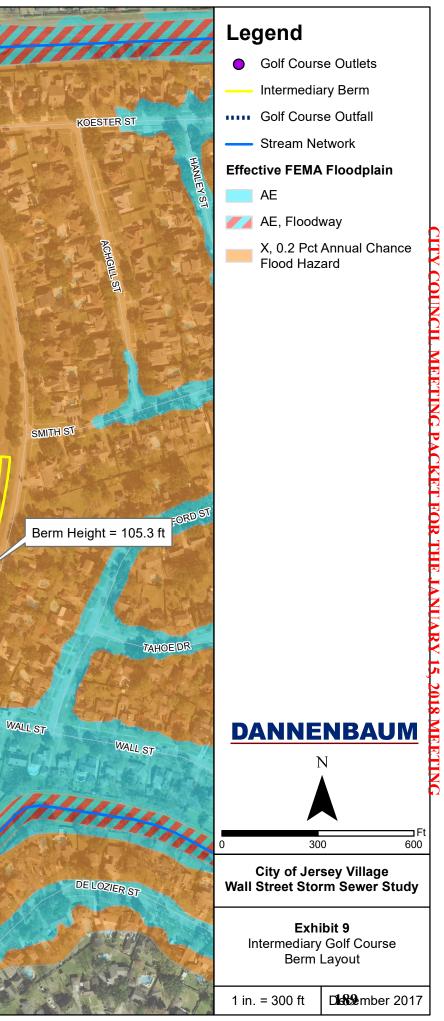

ork
- Existing Drainage Systems





- Proposed Outfall
- Stream Network

#### **Proposed Storm Sewer**

- Existing
- Proposed

#### Proposed Drainage Areas

#### Drainage System

- System A
- System B
- System C





Ponding Depths Crawford St & Tahoe Dr

WSE (2-yr) = 0 ft WSE (5-yr) = 0 ft WSE (10-yr) = 1.02 ft WSE (100-yr) = 1.81 ft Ponding Depths Tahoe Dr & Carlsbad St

WSE (2-yr) = 0 ft WSE (5-yr) = 0 ft WSE (10-yr) = 1.17 ft WSE (100-yr) = 3.13 ft

Ponding Depths Wall St & Crawford St

WSE (2-yr) = 0 ft WSE (5-yr) = 0 ft WSE (10-yr) = 1.68 ft WSE (100-yr) = 2.55 ft Ponding Depths Wall St & Carlsbad St

-0

WSE (2-yr) = 0 ft WSE (5-yr) = 0 ft WSE (10-yr) = 1.60 ft WSE (100-yr) = 3.62 ft



### Legend

- Proposed Nodes
- Proposed Links
- Stream Network
- Proposed Drainage Systems









- Golf Course Outlets
- Proposed Berm Layout
- Golf Course Outfall
- Stream Network

#### Effective FEMA Floodplain

- A
- AE
- 💋 AE, Floodway
  - X, 0.2 Pct Annual Chance Flood Hazard



#### Exhibit 10 Final Golf Course Berm Layout

1 in. = 400 ft



- Proposed Drainage Systems
- Stream Network

### Possible Street Repaving

- Fully Repaved
- Half Repaved
- No Repaying



1 in. = 300 ft

Detember 2017



- Proposed Drainage Systems
- ---- Stream Network

#### **Construction Phase**

- Existing
- Phase 1
- Phase 2
- Phase 3

#### Structure Phase

- Existing Inlet
- Existing Manhole
- ▲ Phase 1 Inlet
- Phase 1 Manhole
- △ Phase 2 Inlet
- Phase 2 Manhole
- ▲ Phase 3 Inlet
- Phase 3 Manhole
- Outfall





#### CITY COUNCIL - CITY OF JERSEY VILLAGE, TEXAS - AGENDA REQUEST

AGENDA DATE: Ja