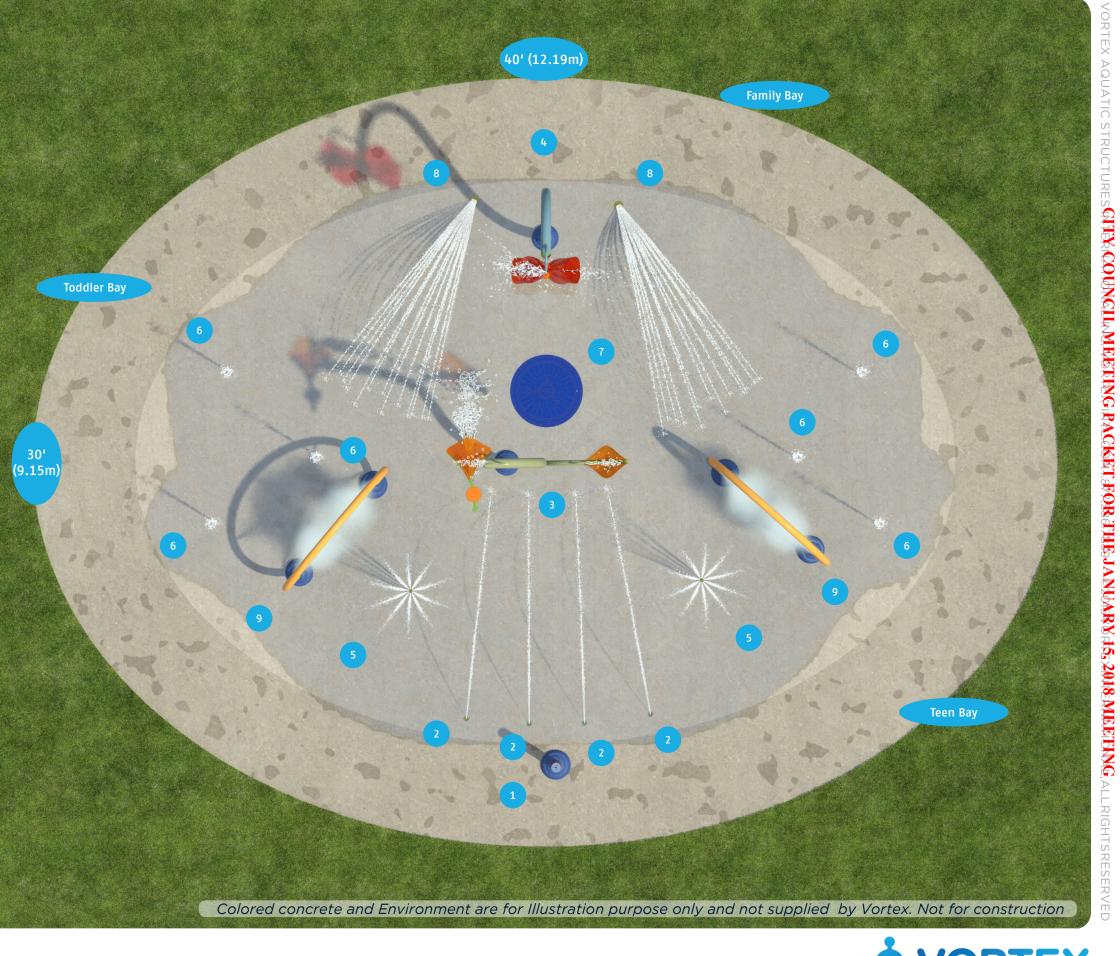

# G. REGULAR AGENDA

- 1. Consider Resolution No. 2018-03, receiving the Wall Street Sewer System Study as prepared by Dannenbaum Engineering Corporation. *Kevin T. Hagerich, Public Works Director*
- 2. Consider Resolution No. 2018-04, authorizing the City Manager to enter into a contract with Progressive Commercial Aquatics, Inc. for the construction of a splash pad and with Waterscape Consultants Inc. for the design and engineering work of a splash pad. *Austin Bleess, City Manager*
- **3.** Consider Ordinance No. 2018-02, amending the Asset Forfeiture Fund Budget of the city for the fiscal year beginning October 1, 2017, and ending September 30, 2018; authorizing the purchase of a Recording System for use in the Police Department's Interview Room,