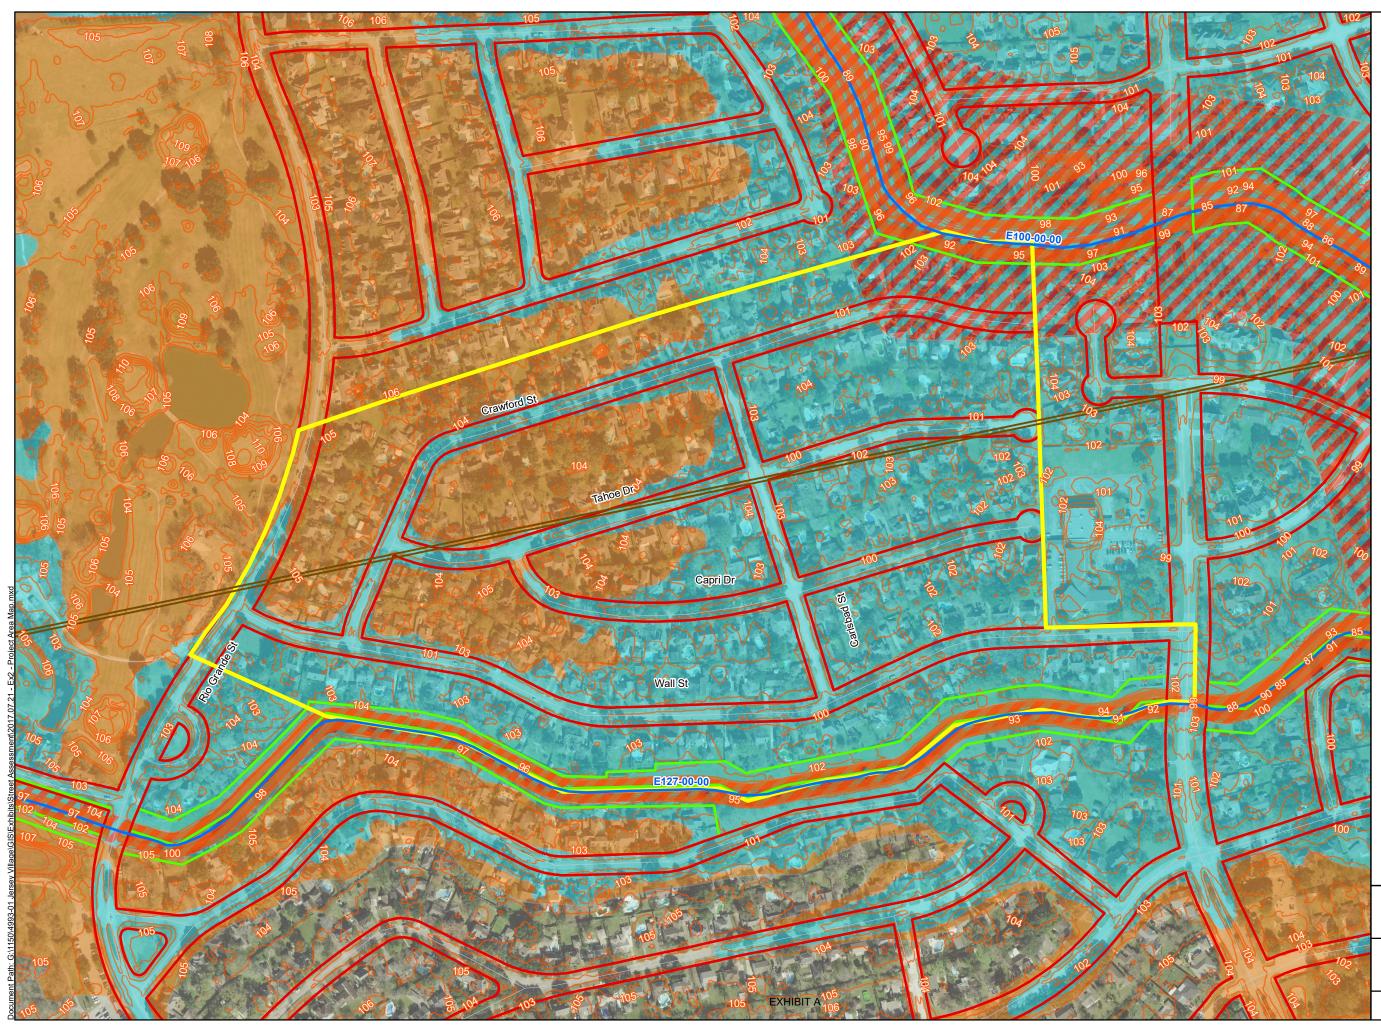

| LS        | 1.00                 | \$100,000.00       | \$100,000.0   |
|            | PROPERTY ACQUISITION ALLOWANCE                         | LS        | 1.00                 | \$25,000.00        | \$25,000.0    |
|            | ENGINEERING FEES [15%]                                 | LS        | 1.00                 | \$617,758.14       | \$617,758.1   |
|            | SUBCONSULTANTS FEES [8%]                               | LS        | 1.00                 | \$329,471.01       | \$329,471.0   |
|            | CONSTRUCTION MANAGEMENT FEES [7%]                      | LS        | 1.00                 | \$288,287.13       | \$288,287.1   |
|            |                                                        |           | ESTIMATED PI         | ROJECT TOTAL       | \$5,478,903.9 |







- Project Study Area
- HCFCD JV Easements
- HCAD Right-of-Way
- Oil & Gas Pipeline
- Elevation Contour (1 ft)
- Stream Network

### Effective FEMA Floodplain

- AE
- 💋 AE, Floodway
  - X, 0.2 Pct Annual Chance Flood Hazard

- DANNENBAUM

   N

   N

   0
   300

   Go
   600

   City of Jersey Village

   Wall Street Storm Sewer Study

   Exhibit 2

   Project Area Map
- 1 in. = 300 ft





- Existing Outfall
- Existing Storm Sewer
- Stream Network

#### Existing Drainage Areas

### Drainage System

- System A
- System B
- System C
- System D



1 in. = 300 ft

D**b83**mber, 2017



- Existing Storm Sewer
- Stream Network
- Existing Drainage Systems

#### Existing Drainage Structure Туре

- ▲ "BB" Inlet
- ▲ "C-2" Inlet
- Grate Inlet
- Manhole
- Outfall



D**b&4**mber, 2017

Ponding De