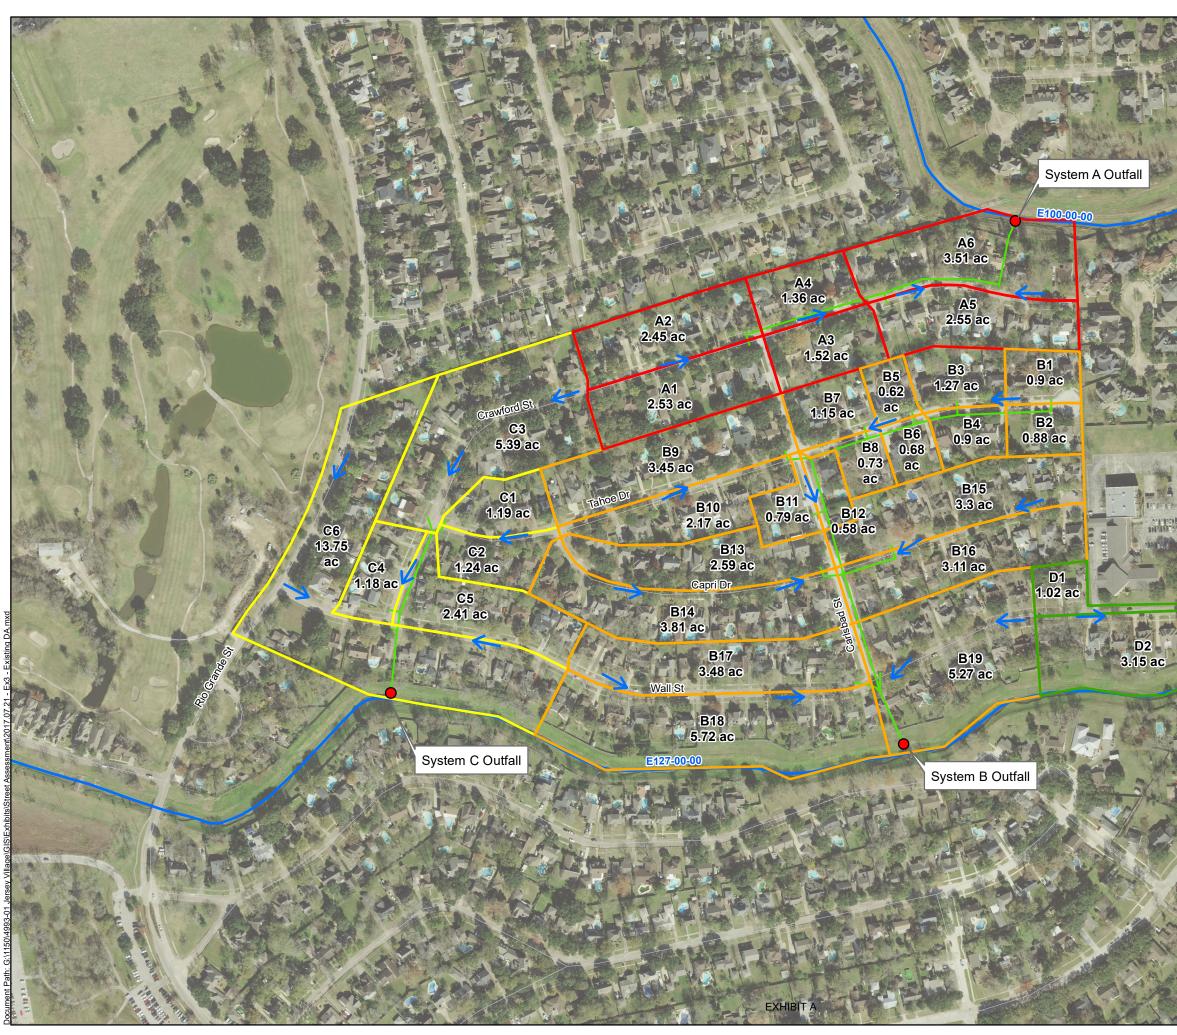

FEES [8%]                               | LS        | 1.00                 | \$329,471.01       | \$329,471.0   |
|            | CONSTRUCTION MANAGEMENT FEES [7%]                      | LS        | 1.00                 | \$288,287.13       | \$288,287.1   |
|            |                                                        |           | ESTIMATED PI         | ROJECT TOTAL       | \$5,478,903.9 |







- Project Study Area
- HCFCD JV Easements
- HCAD Right-of-Way
- Oil & Gas Pipeline
- Elevation Contour (1 ft)
- Stream Network

### Effective FEMA Floodplain

- AE
- 💋 AE, Floodway
  - X, 0.2 Pct Annual Chance Flood Hazard

- DANNENBAUM

   N

   N

   0
   300

   Go
   600

   City of Jersey Village

   Wall Street Storm Sewer Study

   Exhibit 2

   Project Area Map
- 1 in. = 300 ft





- Existing Outfall
- Existing Storm Sewer
- Stream Network

#### Existing Drainage Areas

### Drainage System

- System A
- System B
- System C
- System D



1 in. = 300 ft

D**b83**mber, 2017



- Existing Storm Sewer
- Stream Network
- Existing Drainage Systems

#### Existing Drainage Structure Туре

- ▲ "BB" Inlet
- ▲ "C-2" Inlet
- Grate Inlet
- Manhole
- Outfall



D**b&4**mber, 2017

Ponding Depths Crawford St & Tahoe Dr

WSE (2-yr) = 1.34 ft WSE (5-yr) = 1.30 ft WSE (10-yr) = 1.82 ft WSE (100-yr) = 2.21 ft Ponding Depths Tahoe Dr & Carlsbad St

WSE (2-yr) = 0.18 ft WSE (5-yr) = 0.41 ft WSE (10-yr) = 1.75 ft WSE (100-yr) = 3.17 ft

Ponding Depths Wall St & Crawford St

WSE (2-yr) = 2.16 ft WSE (5-yr) = 2.15 ft WSE (10-yr) = 2.64 ft WSE (100-yr) = 3.16 ft Ponding Depths Wall St & C