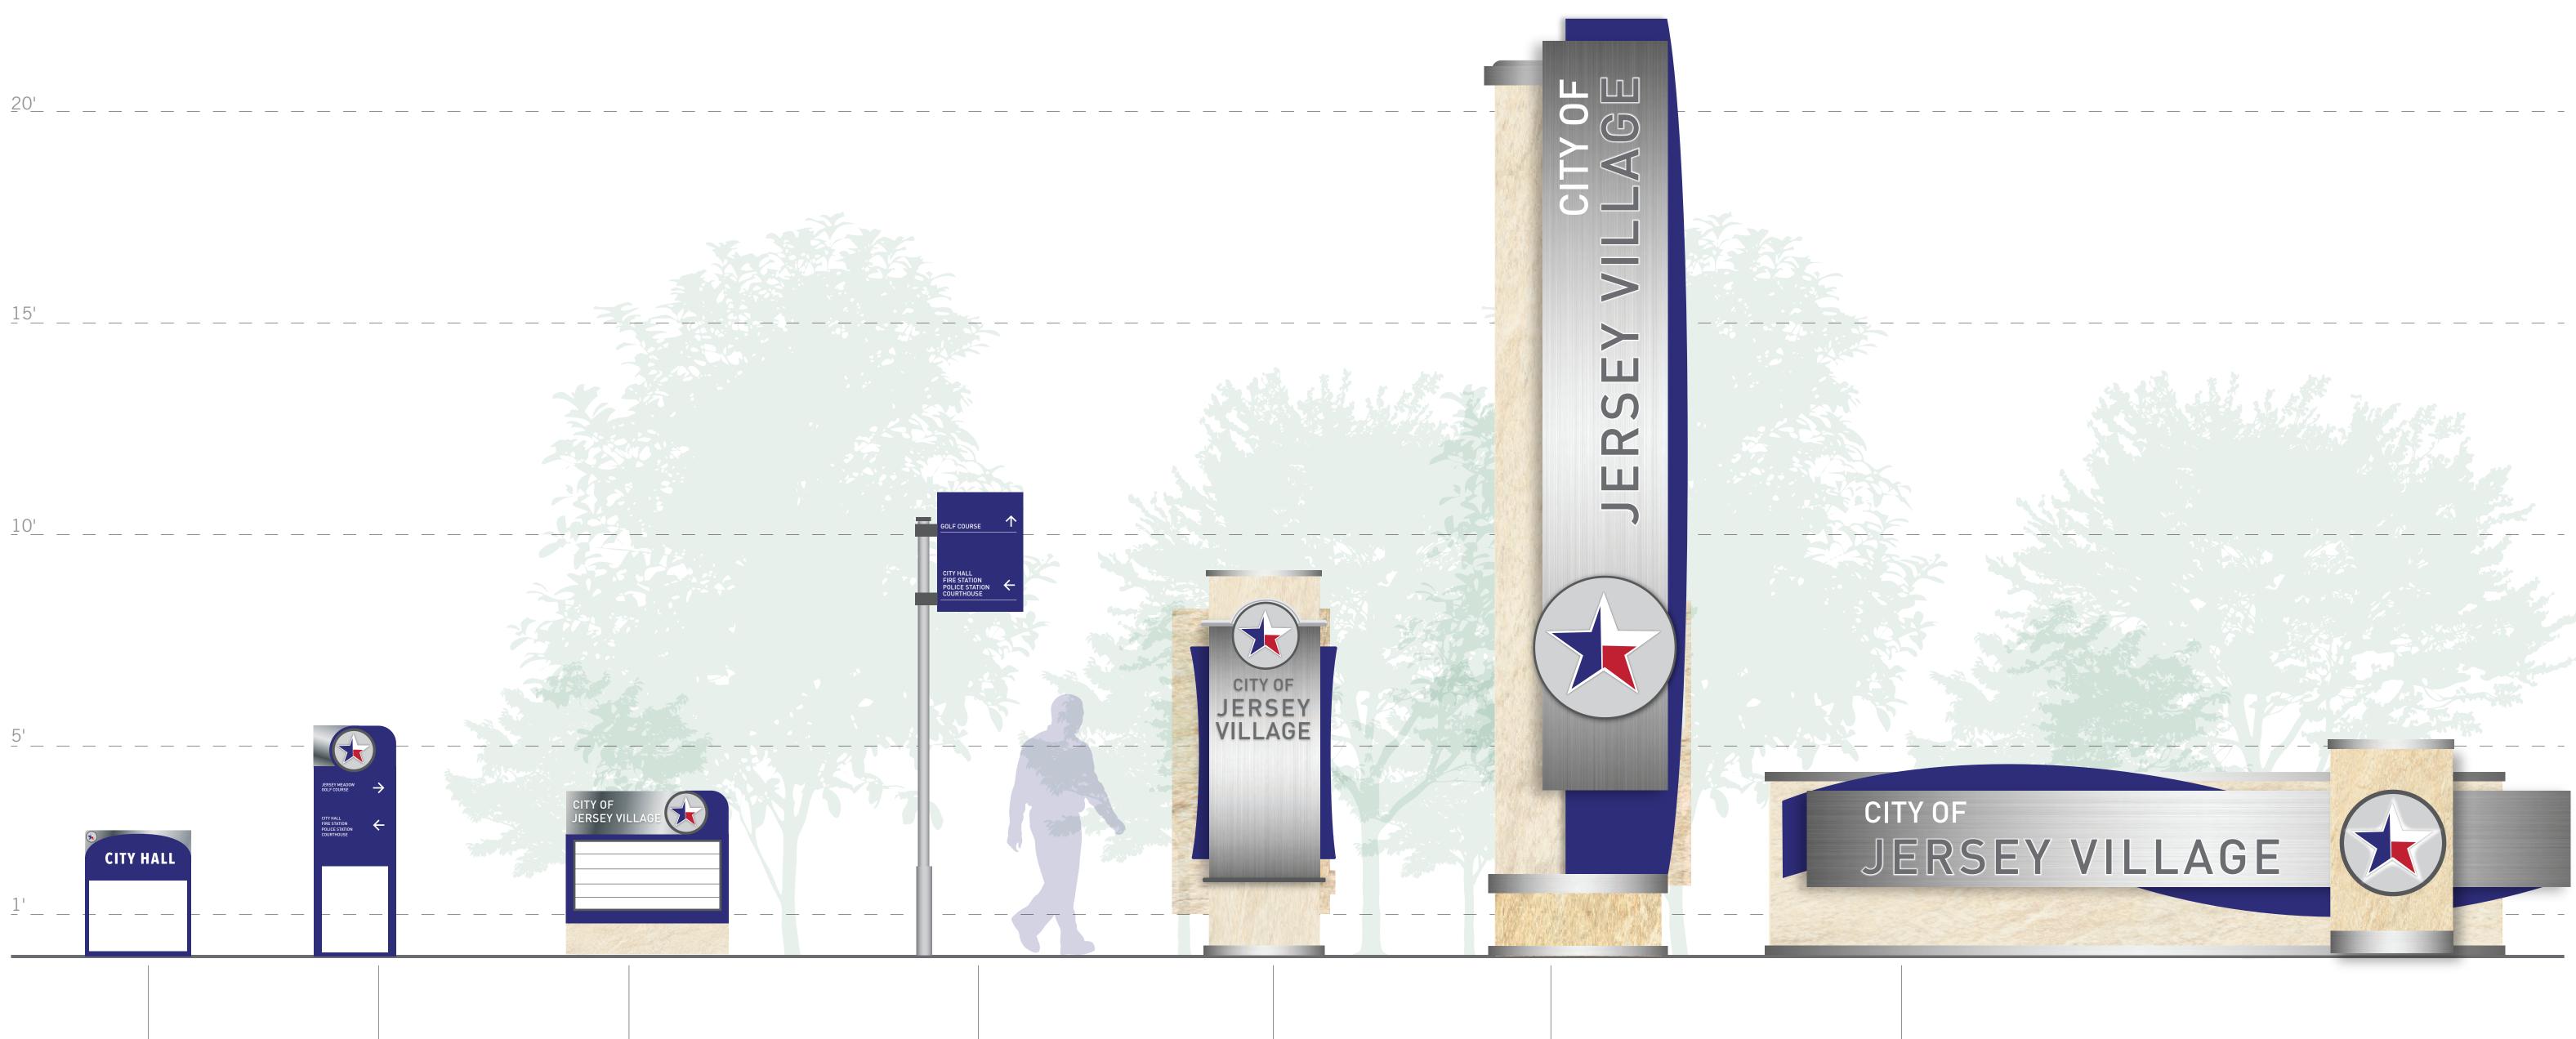

as permitted by Chapter 59 of the Code of Criminal Procedure; and providing for severability. *Eric Foerster, Chief of Police* 

- **4.** Consider Ordinance No. 2018-03, amending the Asset Forfeiture Fund Budget of the city for the fiscal year beginning October 1, 2017, and ending September 30, 2018; authorizing the purchase of Duty Weapons and associated equipment, as permitted by Chapter 59 of the Code of Criminal Procedure; and providing for severability. *Eric Foerster, Chief of Police*
- 5. Discuss and take appropriate action regarding transparency matters and posting items to the City's website. *Council Member, Bobby Warren*
- 6. Discuss and take appropriate action concerning the selection of a sign family to move forward with for future gateway and wayfinding signage in Jersey Village. *Austin Bleess, City Manager*