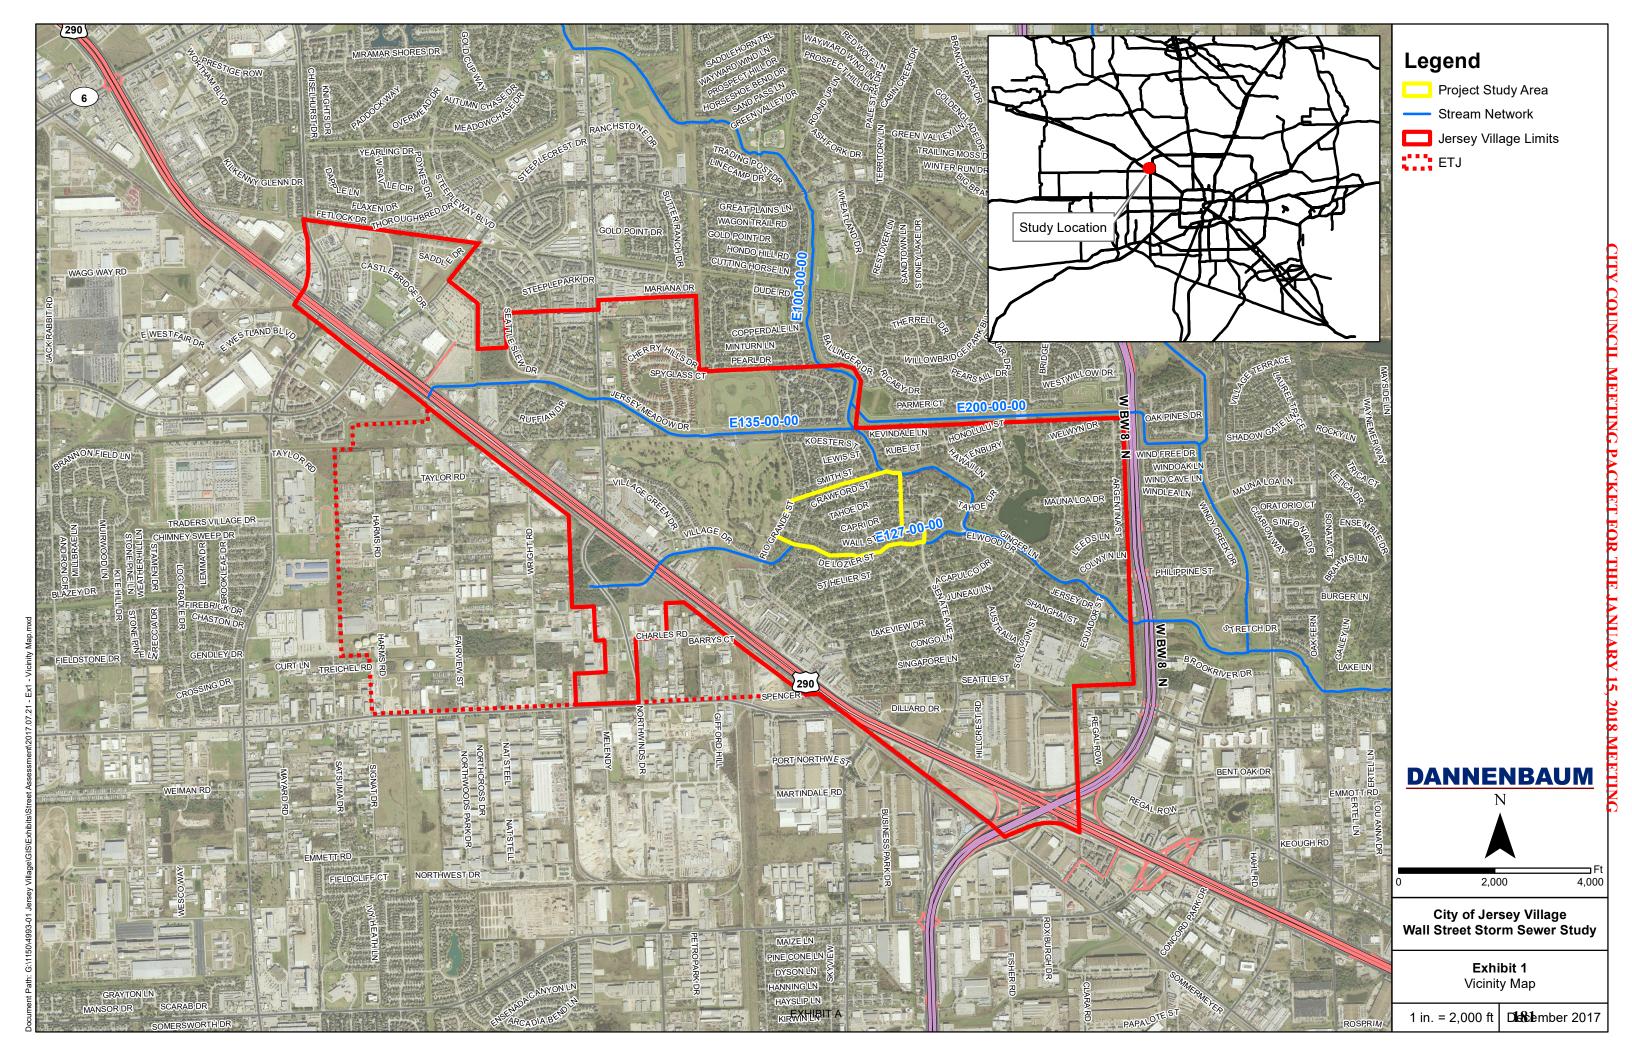

| LS        | 1.00                 | \$100,000.00       | \$100,000.0   |
|            | PROPERTY ACQUISITION ALLOWANCE                         | LS        | 1.00                 | \$25,000.00        | \$25,000.0    |
|            | ENGINEERING FEES [15%]                                 | LS        | 1.00                 | \$617,758.14       | \$617,758.1   |
|            | SUBCONSULTANTS FEES [8%]                               | LS        | 1.00                 | \$329,471.01       | \$329,471.0   |
|            | CONSTRUCTION MANAGEMENT FEES [7%]                      | LS        | 1.00                 | \$288,287.13       | \$288,287.1   |
|            |                                                        |           | ESTIMATED PI         | ROJECT TOTAL       | \$5,478,903.9 |







- Project Study Area
- HCFCD JV Easements
- HCAD Right-of-Way
- Oil & Gas Pipeline
- Elevation Contour (1 ft)
- Stream Network

### Effective FEMA Floodplain

- AE
- 💋 AE, Floodway
  - X, 0.2 Pct Annual Chance Flood Hazard

- DANNENBAUM

   N

   N

   0
   300

   Go
   600

   City of Jersey Village

   Wall Street Storm Sewer Study

   Exhibit 2

   Project Area Map
- 1 in. = 300 ft





- Existing Outfall
- Existing Storm Sewer
- Stream Network

#### Existing Drainage Areas

### Drainage System

- System A
- System B
- System C
- System D



1 in. = 300 ft

D**b83**mber, 2017



- Existing Storm Sewer
- Stream Network
- Existing Drainage Systems

#### Existing Drainage Structure Туре

- ▲ "BB" Inlet
- ▲ "C-2" Inlet
- Grate Inlet
- Manhole
- Outfall



D**b&4**mber, 2017

Ponding