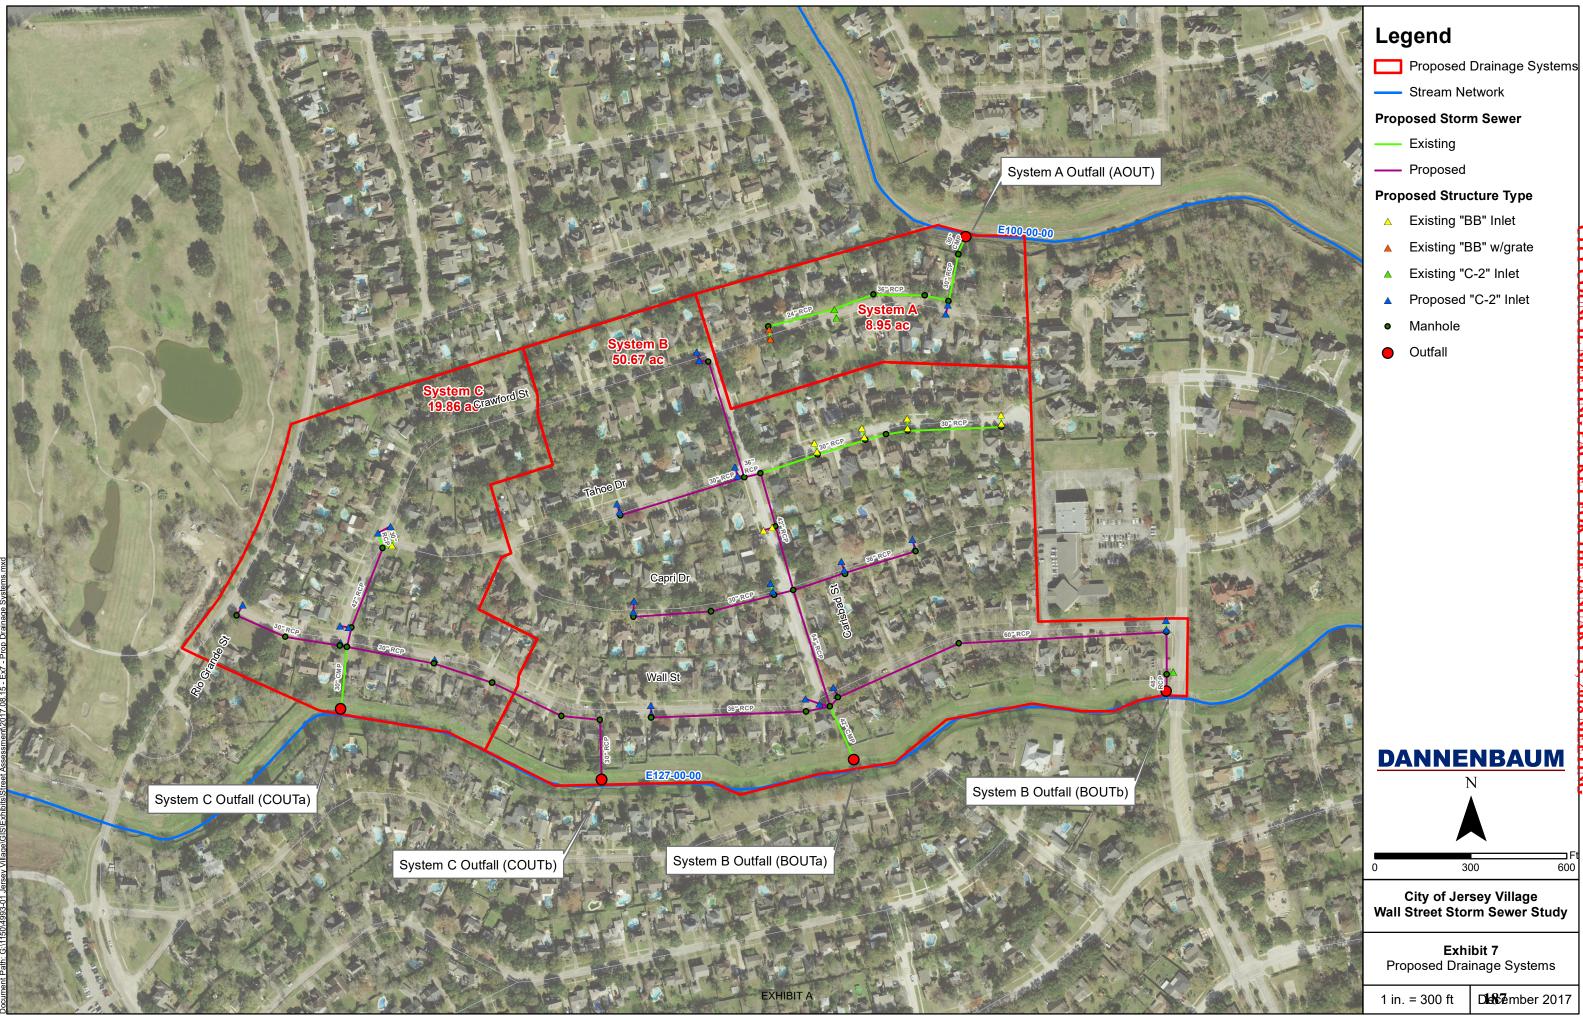

# G. REGULAR AGENDA

- 1. Consider Resolution No. 2018-03, receiving the Wall Street Sewer System Study as prepared by Dannenbaum Engineering Corporation. *Kevin T. Hagerich, Public Works Director*
- 2. Consider Resolution No. 2018-04, authorizing the City Manager to enter into a contract with Progressive Commercial Aquatics, Inc. for the construction of a splash pad and with Waterscape Consultants Inc. for the design and engineering work of a splash pad. *Austin Bleess, City Manager*
- **3.** Consider Ordinance No. 2018-02, amending the Asset Forfeiture Fund Budget of the city for the fiscal year beginning October 1, 2017, and ending September 30, 2018; authorizing the purchase of a Recording System for use in the Police Department's Interview Room,