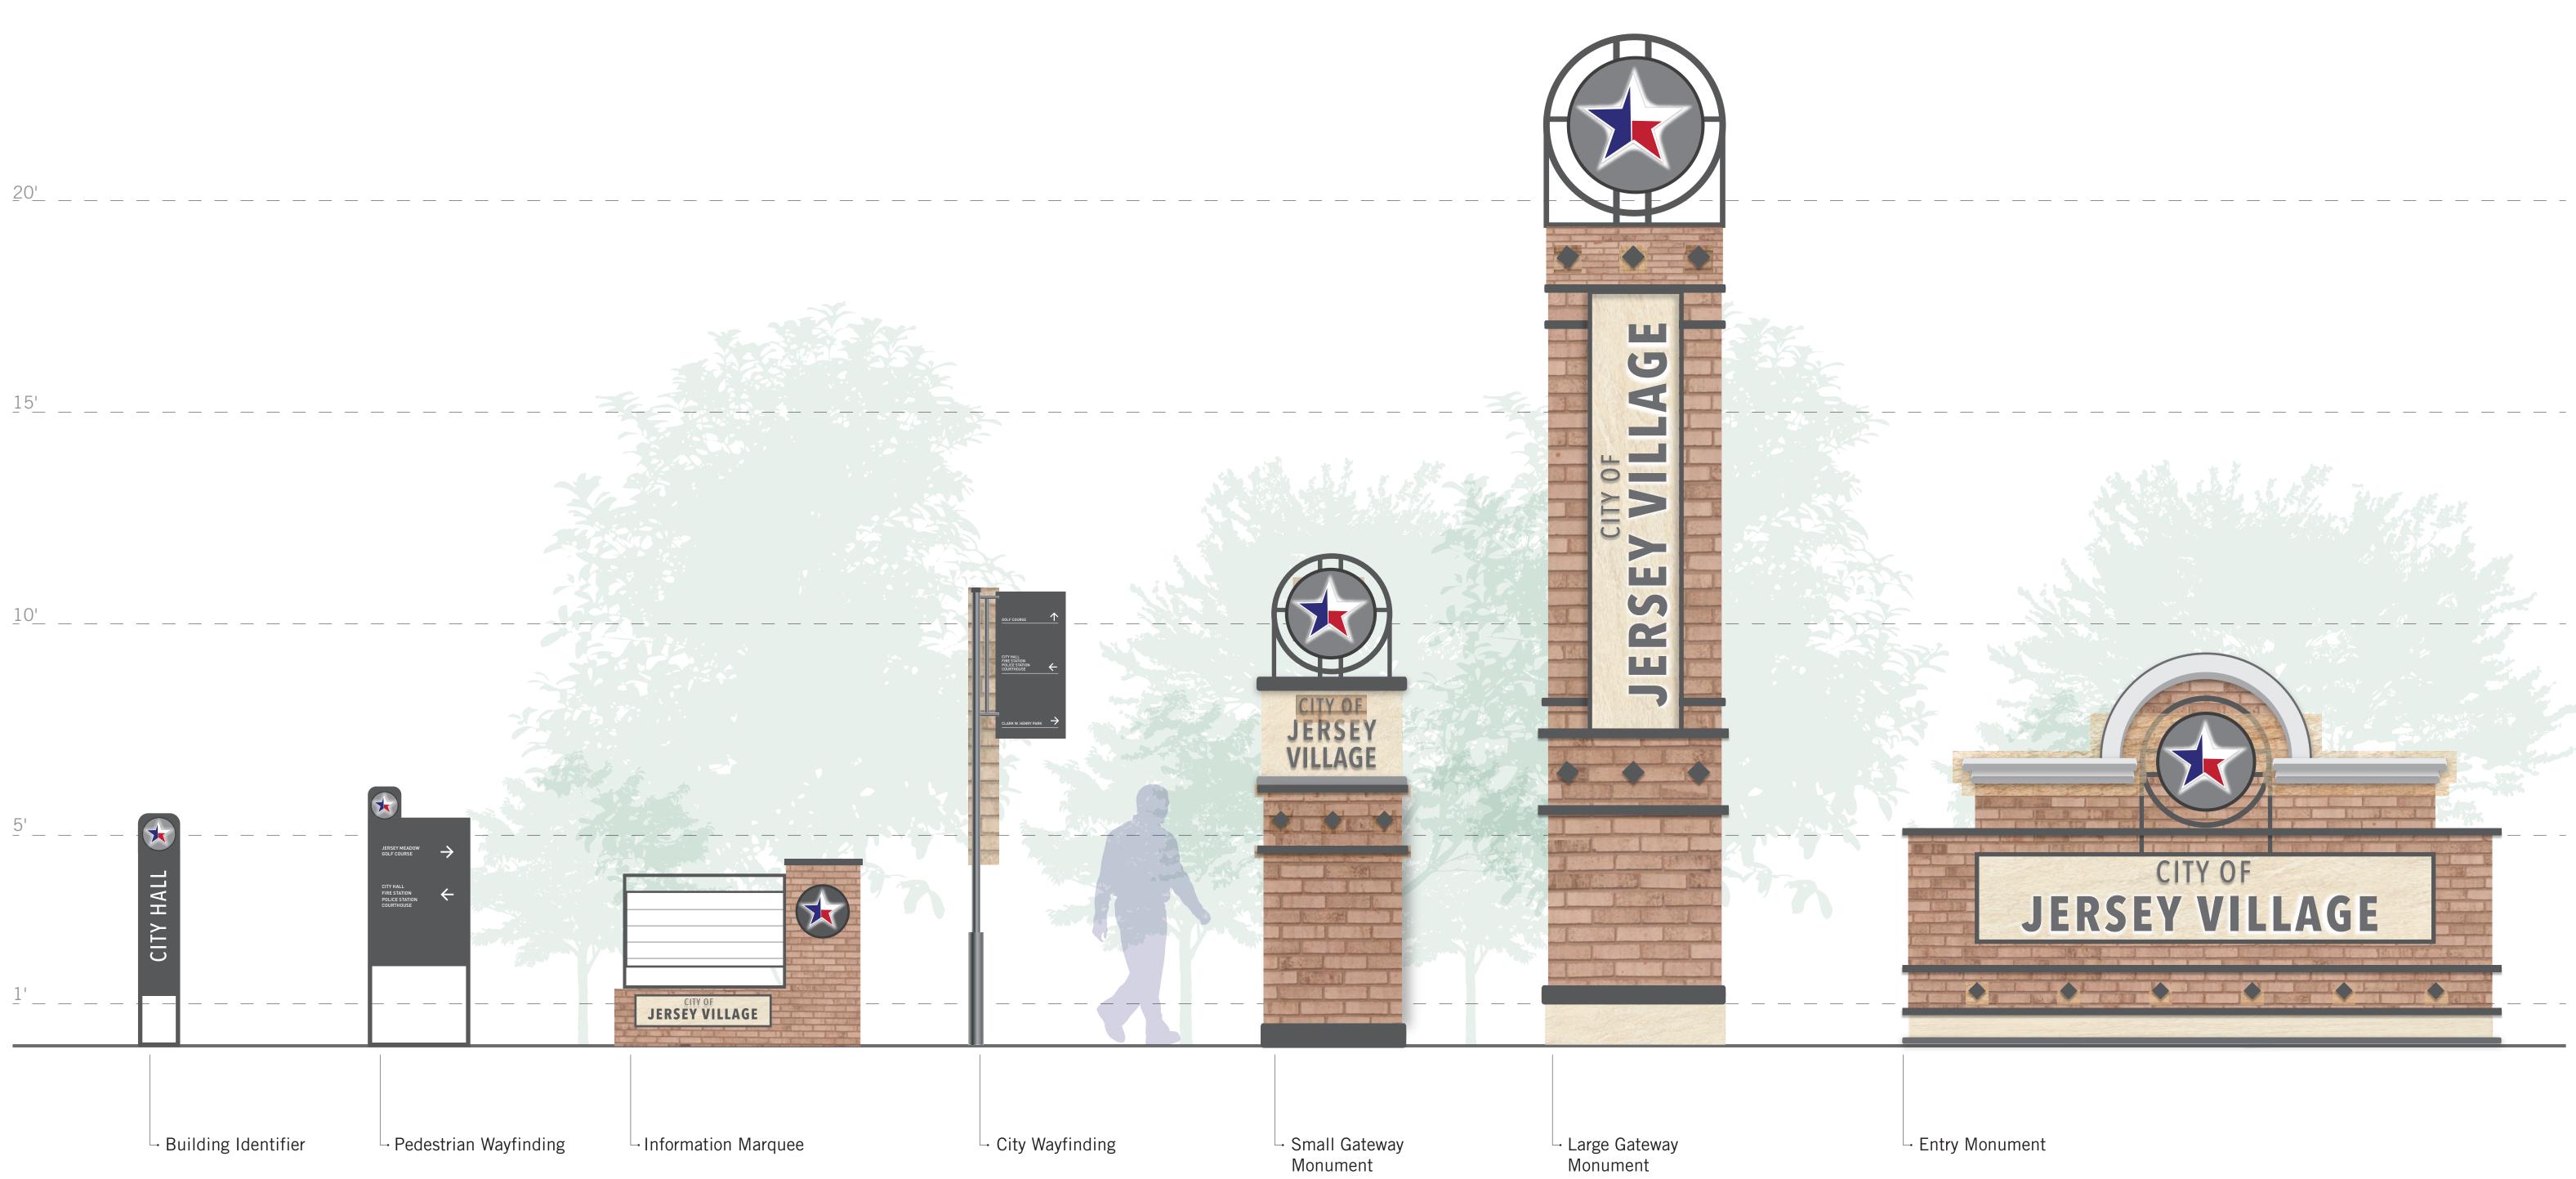

as permitted by Chapter 59 of the Code of Criminal Procedure; and providing for severability. *Eric Foerster, Chief of Police* 

- **4.** Consider Ordinance No. 2018-03, amending the Asset Forfeiture Fund Budget of the city for the fiscal year beginning October 1, 2017, and ending September 30, 2018; authorizing the purchase of Duty Weapons and associated equipment, as permitted by Chapter 59 of the Code of Criminal Procedure; and providing for severability. *Eric Foerster, Chief of Police*
- 5. Discuss and take appropriate action regarding transparency matters and posting items to the City's website. *Council Member, Bobby Warren*
- 6. Discuss and take appropriate action concerning the selection of a sign family to move forward with for future gateway and wayfinding signage in Jersey Village. *Austin Bleess, City Manager*