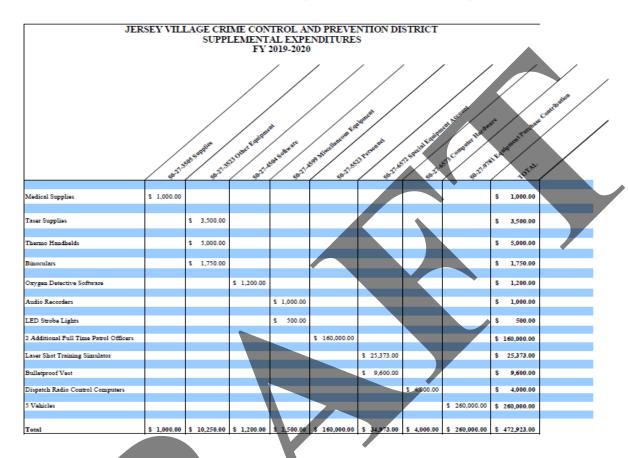

Total debt obligation for Jersey Village secured by property taxes: \$12,377,700

Jersey Village, TX

|                    |                                            |                |                |              |               | Comparison 1 | Comparison 1     |         | Ţ.       |
|--------------------|--------------------------------------------|----------------|----------------|--------------|---------------|--------------|------------------|---------|----------|
|                    |                                            |                |                |              | Parent Budget | Budget       | to Parent Budget | %       |          |
|                    |                                            | 2016-2017      | 2017-2018      | 2018-2019    | 2018-2019     | 2019-2020    | Increase /       |         |          |
|                    |                                            | Total Activity | Total Activity | YTD Activity | 2018-2019     | PROPOSED     | (Decrease)       |         |          |
| Account Number     |                                            | •              | ·              | Through Aug  |               |              |                  |         |          |
| Fund: 01 - GENERAL | FUND                                       |                |                |              |               |              |                  |         | ć        |
| Department: 10 - : | 10                                         |                |                |              |               |              |                  |         |          |
| Category: 72 - P   | ROPERTY TAXES                              |                |                |              |               |              |                  |         |          |
| 01-10-7201         | CURRENT PROPERTY TAXES                     | 5,814,499.19   | 5,487,081.60   | 6,588,506.87 | 6,650,000.00  | 6,314,000.00 | -336,000.00      | -5.05%  |          |
| 01-10-7202         | DELINQUENT PROPERTY TAXES                  | -72,310.34     | -45,247.59     | -7,536.20    | 30,000.00     | 30,000.00    | 0.00             | 0.00%   |          |
| 01-10-7203         | PENALTY, INTEREST & COSTS                  | 19,117.87      | 26,529.29      | 23,614.60    | 25,000.00     | 25,000.00    | 0.00             | 0.00%   | <u> </u> |
|                    | Total Category: 72 - PROPERTY TAXES:       | 5,761,306.72   | 5,468,363.30   | 6,604,585.27 | 6,705,000.00  | 6,369,000.00 | -336,000.00      | -5.01%  |          |
| Category: 75 - O   | THER TAXES                                 |                |                |              |               |              |                  |         |          |
| 01-10-7511         | ELECTRIC FRANCHISE                         | 360,875.01     | 361,904.53     | 272,520.25   | 360,000.00    | 360,000.00   | 0.00             | 0.00%   |          |
| 01-10-7512         | TELEPHONE FRANCHISE                        | 109,184.75     | 103,437.38     | 91,218.52    | 110,000.00    | 89,000.00    |                  | -19.09% | =        |
| 01-10-7513         | GAS FRANCHISE                              | 32,210.88      | 41,458.31      | 32,310.02    | 32,000.00     | 40,000.00    | ·                | 25.00%  |          |
| 01-10-7514         | CABLE TV FRANCHISE                         | 74,419.86      | 74,686.86      | 74,430.34    | 75,000.00     | 75,000.00    | ·                | 0.00%   | <u> </u> |
| 01-10-7515         | TELECOMMUNICATION                          | 38,834.19      | 28,825.14      | 13,451.32    | 35,000.00     | 30,000.00    | -5,000.00        | -14.29% |          |
| 01-10-7621         | CITY SALES TAX                             | 3,060,036.18   | 3,158,222.53   | 2,795,143.46 | 3,000,000.00  | 3,810,000.00 | 810,000.00       | 27.00%  |          |
| 01-10-7622         | SALES TX-RED. PROPERTY TX                  | 1,529,812.83   | 1,578,813.84   | 1,397,571.73 | 1,500,000.00  | 1,905,000.00 | 405,000.00       | 27.00%  |          |
| 01-10-7631         | MIXED DRINK TAX                            | 35,568.25      | 32,241.98      | 31,686.90    | 35,000.00     | 30,000.00    | -5,000.00        | -14.29% | 2        |
|                    | Total Category: 75 - OTHER TAXES:          | 5,240,941.95   | 5,379,590.57   | 4,708,332.54 | 5,147,000.00  | 6,339,000.00 | 1,192,000.00     | 23.16%  |          |
| Category: 80 - F   | INES WARRANTS & BONDS                      |                |                |              |               |              |                  |         | 5        |
| 01-10-8001         | FINES                                      | 944,628.61     | 992,644.64     | 1,000,480.13 | 950,000.00    | 1,000,000.00 | 50,000.00        | 5.26%   | <u> </u> |
| 01-10-8002         | TIME PAYMENT FEE-GENERAL                   | 9,340.63       | 9,862.29       | 9,980.01     | 10,700.00     | 10,000.00    | -700.00          | -6.54%  | <u> </u> |
| 01-10-8003         | TIME PAYMENT FEE-COURT                     | 0.00           | 5.00           | 2,495.02     | 0.00          | 0.00         | 0.00             | 0.00%   | <b>=</b> |
| 01-10-8004         | COURT TECHNOLOGY FEES                      | 0.00           | 36.00          | 20,252.11    | 0.00          | 0.00         | 0.00             | 0.00%   |          |
| 01-10-8005         | COURT SECURITY FEE                         | 0.00           | 27.00          | 15,171.79    | 0.00          | 0.00         | 0.00             | 0.00%   |          |
| 01-10-8006         | OMNI FEE                                   | 7,543.81       | 7,184.34       | 8,325.88     | 8,000.00      | 8,000.00     | 0.00             | 0.00%   |          |
| 01-10-8007         | CHILD SAFETY FEE                           | 0.00           | 0.00           | 727.45       | 0.00          | 0.00         | 0.00             | 0.00%   |          |
| 01-10-8008         | JUDICIAL FEE                               | 0.00           | 5.40           | 3,015.18     | 0.00          | 0.00         | 0.00             | 0.00%   |          |
| То                 | tal Category: 80 - FINES WARRANTS & BONDS: | 961,513.05     | 1,009,764.67   | 1,060,447.57 | 968,700.00    | 1,018,000.00 | 49,300.00        | 5.09%   |          |
| Category: 85 - F   | EE & CHARGES FOR SERVICE                   |                |                |              |               |              |                  |         | <u> </u> |
| 01-10-8501         | GARBAGE FEES/RESIDENTIAL                   | 2,339.88       | 2,591.99       | 383.34       | 1,000.00      | 1,000.00     | 0.00             | 0.00%   |          |
| 01-10-8503         | POOL MEMBERSHIP FEES                       | 16,337.00      | 20,128.00      | 26,564.00    | 15,000.00     | 20,000.00    | 5,000.00         | 33.33%  |          |
|                    |                                            |                |                |              |               |              | _                |         | <u> </u> |

|                             |                                        |                             |                             |                           |                        | Comparison 1<br>Budget | Comparison 1 to Parent Budget |                        |                                       |
|-----------------------------|----------------------------------------|-----------------------------|-----------------------------|---------------------------|------------------------|------------------------|-------------------------------|------------------------|---------------------------------------|
|                             |                                        |                             |                             |                           | Parent Budget          |                        |                               | %                      |                                       |
|                             |                                        | 2016-2017<br>Total Activity | 2017-2018<br>Total Activity | 2018-2019<br>YTD Activity | 2018-2019<br>2018-2019 | 2019-2020<br>PROPOSED  | Increase /<br>(Decrease)      |                        |                                       |
| annum till som bar          |                                        | Total Activity              | Total Activity              | Through Aug               | 2016-2019              | PROPUSED               | (Decrease)                    |                        |                                       |
| ccount Number               |                                        |                             |                             |                           |                        |                        |                               |                        |                                       |
| Budget Notes<br>Budget Code | Subject                                | Dog                         | rintion                     |                           |                        |                        |                               |                        |                                       |
| PROPOSED                    | Subject Increase Pool Membership Fees  |                             | cription                    | asa ta this lina itam     | s is justified by the  | nact voar's roven      | uos. This year we ar          | o on track to notantia | Illy hit 25K. With the added service  |
| PROPOSED                    | increase Poor Membership rees          |                             |                             |                           | an easily be hit in F  |                        | ues. Tills year we an         | e on track to potentia | illy filt 25k. With the added service |
| -10-8504                    | SWIM LESSON                            | 0.00                        | 0.00                        | 3,540.00                  | 0.00                   | 4,000.00               | 4,000.00                      | 0.00%                  |                                       |
| <b>Budget Notes</b>         |                                        |                             |                             |                           |                        |                        |                               |                        |                                       |
| Budget Code                 | Subject                                | Desc                        | cription                    |                           |                        |                        |                               |                        |                                       |
| PROPOSED                    | Increase Swim Team Rental Fee          | This                        | increase repflects          | the yearly fee that       | for the swim team      |                        |                               |                        |                                       |
| <u>-10-8505</u>             | POOL RENTALS                           | 0.00                        | 0.00                        | 900.00                    | 0.00                   | 4,000.00               | 4,000.00                      | 0.00%                  |                                       |
| <u>-10-8506</u>             | REC PROGRAMS                           | 0.00                        | 0.00                        | 67.00                     | 0.00                   | 1,000.00               | 1,000.00                      | 0.00%                  |                                       |
| <u>-10-8507</u>             | AMBULANCE SERVICE FEES                 | 155,991.85                  | 149,181.76                  | 261,437.95                | 300,000.00             | 200,000.00             | -100,000.00                   | -33.33%                |                                       |
| -10-8509                    | PET TAGS                               | 1,055.00                    | 875.00                      | 745.00                    | 700.00                 | 800.00                 | 100.00                        | 14.29%                 |                                       |
| <u>-10-8510</u>             | POUND FEES                             | 80.00                       | 40.00                       | 30.00                     | 150.00                 | 150.00                 | 0.00                          | 0.00%                  |                                       |
| <u>-10-8511</u>             | JERSEY VILLAGE STICKERS                | 125.00                      | 167.00                      | 102.00                    | 0.00                   | 0.00                   | 0.00                          | 0.00%                  |                                       |
| <u>-10-8512</u>             | RENTAL FEE                             | 33,232.13                   | 36,770.62                   | 34,878.50                 | 35,000.00              | 40,000.00              | 5,000.00                      | 14.29%                 |                                       |
| <u>-10-8513</u>             | CHILD SAFETY FEE-COUNTY                | 9,238.48                    | 9,726.75                    | 7,834.22                  | 8,000.00               | 8,000.00               | 0.00                          | 0.00%                  |                                       |
| -10-8514                    | FOOD & BEVERAGE FEES                   | 1,422.00                    | 1,437.00                    | 1,495.00                  | 1,000.00               | 1,000.00               | 0.00                          | 0.00%                  |                                       |
| <u>-10-8515</u>             | POLICE OFFICER FEE                     | 1,820.00                    | 2,520.00                    | 2,520.00                  | 0.00                   | 0.00                   | 0.00                          | 0.00%                  |                                       |
| <u>-10-8516</u>             | FARMER'S MARKET FEES                   | 0.00                        | 1,080.00                    | 5,025.00                  | 9,500.00               | 7,200.00               | -2,300.00                     | -24.21%                |                                       |
| <b>Budget Notes</b>         |                                        |                             |                             |                           |                        |                        |                               |                        |                                       |
| <b>Budget Code</b>          | Subject                                | Desc                        | cription                    |                           |                        |                        |                               |                        |                                       |
| PROPOSED                    | Decrease Farmer's Market Fees          | We                          | are hoping to aver          | age 600 per month         | totaling 7,200. W      | e did raise the fee    | es duing March and a          | are accounting for a n | nonth lost due to rain/weather.       |
| 10-8517                     | PARK RENTALS                           | 0.00                        | 0.00                        | 75.00                     | 0.00                   | 750.00                 | 750.00                        | 0.00%                  |                                       |
| <u>-10-8999</u>             | PLAN CHECKING AND PLAT REVII           | 37,576.32                   | 14,328.37                   | 28,067.23                 | 20,000.00              | 25,000.00              | 5,000.00                      | 25.00%                 |                                       |
| Total Cate                  | egory: 85 - FEE & CHARGES FOR SERVICE: | 259,217.66                  | 238,846.49                  | 373,664.24                | 390,350.00             | 312,900.00             | -77,450.00                    | -19.84%                |                                       |
| Category: 90 - LICENS       | ES & PERMITS                           |                             |                             |                           |                        |                        |                               |                        |                                       |
| -10-9001                    | BUILDING PERMITS                       | 109,498.38                  | 54,611.16                   | 62,185.99                 | 100,000.00             | 100,000.00             | 0.00                          | 0.00%                  |                                       |
| <u>-10-9002</u>             | PLUMBING PERMITS                       | 13,080.00                   | 12,080.00                   | 6,455.00                  | 10,000.00              | 10,000.00              | 0.00                          | 0.00%                  |                                       |
| <u>-10-9003</u>             | ELECTRICAL PERMITS                     | 23,583.00                   | 18,178.00                   | 6,574.00                  | 18,000.00              | 18,000.00              | 0.00                          | 0.00%                  |                                       |
| <u>-10-9004</u>             | MECHANICAL PERMITS                     | 9,232.50                    | 8,168.50                    | 6,253.00                  | 8,000.00               | 8,000.00               | 0.00                          | 0.00%                  |                                       |
| <u>-10-9006</u>             | SIGN PERMITS                           | 7,265.38                    | 16,202.32                   | 14,259.62                 | 8,000.00               | 8,000.00               | 0.00                          | 0.00%                  |                                       |
| -10-9007                    | LIQUOR LICENSES                        | 4,055.00                    | 5,560.00                    | 7,025.00                  | 6,000.00               | 6,000.00               | 0.00                          | 0.00%                  |                                       |
| <u>-10-9009</u>             | ELECTRICAL LICENSES                    | 0.00                        | 0.00                        | 0.00                      | 500.00                 | 500.00                 | 0.00                          | 0.00%                  |                                       |
| <u>-10-9010</u>             | ANTENNA ANNUAL FEES                    | 0.00                        | 0.00                        | 3,706.27                  | 0.00                   | 0.00                   | 0.00                          | 0.00%                  |                                       |
| -10-9012                    | BURGLAR/FIRE ALARM PERMIT              | 10,345.89                   | 8,500.00                    | 7,614.00                  | 12,000.00              | 12,000.00              | 0.00                          | 0.00%                  |                                       |
| L-10-9013                   | FIRE MARSHAL PERM FEES                 | 1,588.00                    | 514.00                      | 1,100.66                  | 500.00                 | 500.00                 | 0.00                          | 0.00%                  |                                       |
|                             |                                        |                             | 0.00                        |                           | 0.00                   |                        | 0.00                          |                        |                                       |