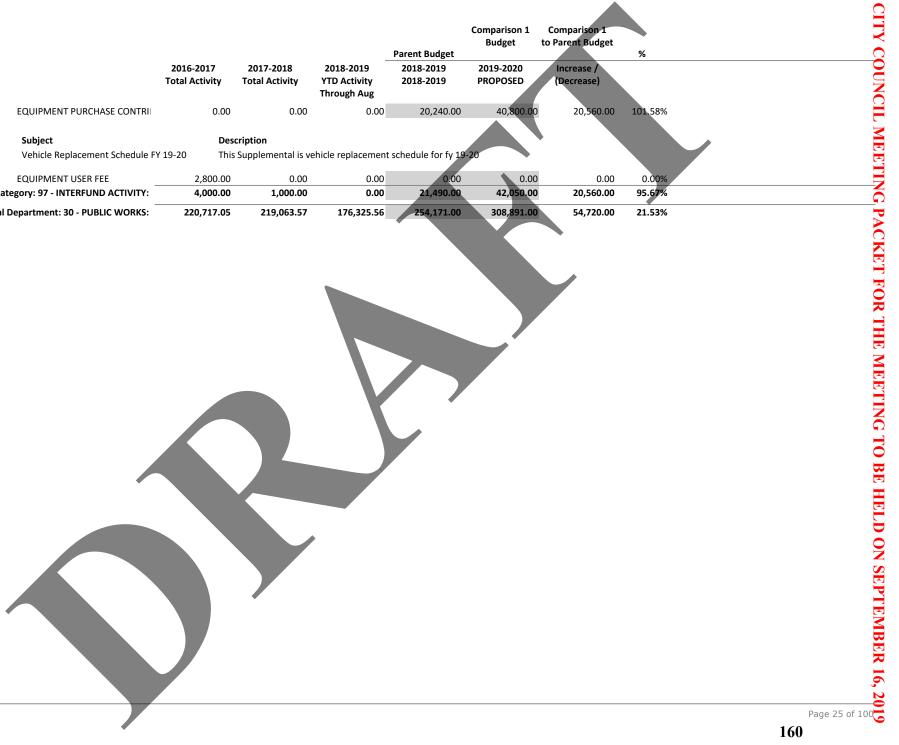

USER FEE                       | 2,800.00              | 0.00                  | 0.00               | 0.00               | 0.00         | 0.00             | 0.00%   | <b>=</b> |
|                | Total Category: 97 - INTERFUND ACTIVITY: | 4,000.00              | 1,000.00              | 0.00               | 21,490.00          | 42,050.00    | 20,560.00        | 95.67%  |          |
|                | _                                        |                       |                       |                    |                    |              |                  |         | _        |
|                | Total Department: 30 - PUBLIC WORKS:     | 220,717.05            | 219,063.57            | 176,325.56         | 254,171.00         | 308,891.00   | 54,720.00        | 21.53%  |          |



| -                    | ·                                           |                       |                                         |              |               | Comparison 1 Budget                   | Comparison 1<br>to Parent Budget |         |    | Z.             |
|----------------------|---------------------------------------------|-----------------------|-----------------------------------------|--------------|---------------|---------------------------------------|----------------------------------|---------|----|----------------|
|                      |                                             |                       |                                         |              | Parent Budget | Buuget                                | to raient buuget                 | %