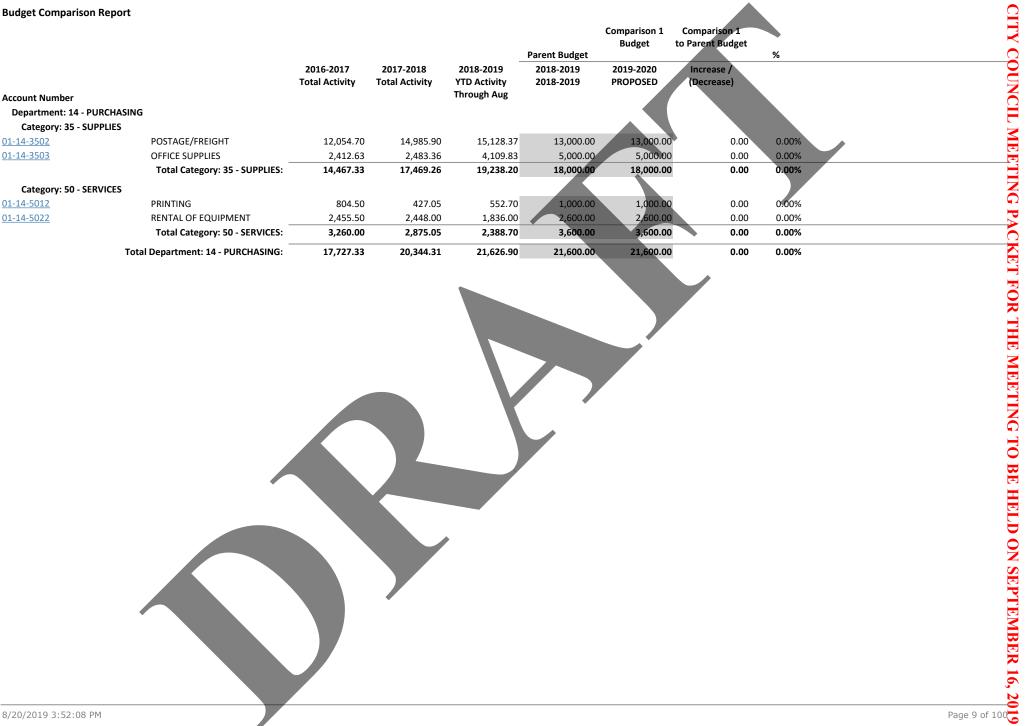

14-5012              | PRINTING                         | 804.50                | 427.05         | 552.70       | 1,000.00      | 1,000.00     | 0.00            | 0.00% | 9        | בי          |
| 01-14-5022              | RENTAL OF EQUIPMENT              | 2,455.50              | 2,448.00       | 1,836.00     | 2,600.00      | 2,600.00     | 0.00            | 0.00% |          | ₽           |
|                         | Total Category: 50 - SERVICES:   | 3,260.00              | 2,875.05       | 2,388.70     | 3,600.00      | 3,600.00     | 0.00            | 0.00% |          | 5           |
|                         | Total Donartment: 14 DUDCHASING: | 17 727 22             | 20 244 21      | 21 626 00    | 21 600 00     | 21 600 00    | 0.00            | 0.00% | -        | ㅈ           |



8/20/2019 3:52:08 PM

|                       |                                         |                       |                       |              |               | Comparison 1 | Comparison 1     |         | 7              |
|-----------------------|-----------------------------------------|-----------------------|-----------------------|--------------|---------------|--------------|------------------|---------|----------------|
|                       |                                         |                       |                       |              | Parent Budget | Budget       | to Parent Budget | %       | Ċ              |
|                       |                                         | 2016-2017             | 2017-2018             | 2018-2019    | 2018-2019     | 2019-