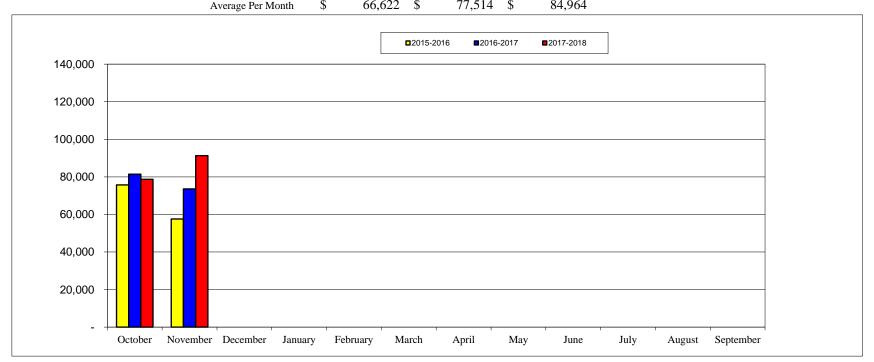

### E. CITY MANAGER'S REPORT

- 1. Monthly Fund Balance Report, Enterprise Funds Report, Governmental Funds Report, Property Tax Collection Report October 2017, General Fund Budget Projections as of November 2017, and Utility Fund Budget Projections November 2017
- 2. Open Records Requests Non-Police
- 3. Fire Departmental Report and Communication Division's Monthly Report
- **4.** Police Activity Report, Warrant Report, Investigations/Calls for Service Report, Staffing/Recruitment Report, and Police Open Records Requests
- **5.** Municipal Court Collection Report, Municipal Court Activity Report, Municipal Court Courtroom Activity Report, Speeding and Stop Sign Citations within Residential Areas Report, and Court Proceeds Comparison Report
- **6.** Public Works Departmental Report and Construction and Field Projects Update
- 7. Golf Course Monthly Report, Golf Course Financial Statement Report, Golf Course Budget Summary; Golf Course Social Media Summary Report, and Parks and Recreation Departmental Report
- **8.** Report from Code Enforcement
- 9. City Social Media Summary Report