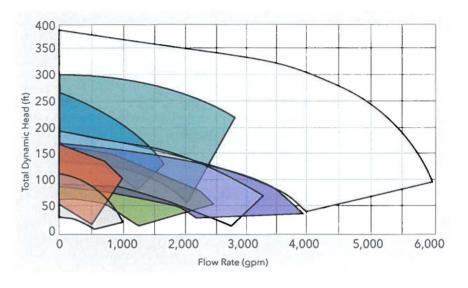

## F. REGULAR AGENDA

- **1.** Consider Resolution No. 2017-19, reviewing and accepting the 2016 Comprehensive Annual Financial Report (CAFR). *Isabel Kato, Director of Finance*
- Consider Ordinance No. 2017-09, amending the General Fund Budget for the fiscal year beginning October 1, 2016 and ending September 30, 2017 in the amount not to exceed \$1,600,000 to increase line item 01-12-5023 (Grants and Incentives) from the General Fund balance in order to cover the costs associated with the 85% Sales Tax paid by CEMEX in accordance with the Chapter 360 Economic Development Agreement. *Isabel Kato, Director of Finance*
- **3.** Consider Resolution No. 2017-20, finding that CenterPoint Energy Resources D/B/A CenterPoint Energy Entex and CenterPoint Energy Texas Gas' ("CenterPoint" or "Company") statement of intent to increase rates filing within the City should be denied; finding that the City's reasonable rate case expenses shall be reimbursed by the Company; finding that the meeting at which this Resolution is passed is open to the public as required by law; requiring notice of this Resolution to the Company and Legal Counsel. *Leah Hayes, City Attorney*
- **4.** Consider Resolution No. 2017-21, authorizing the City Manager to seek energy proposals and execute contract documents to provide energy for city facilities. *Kevin T. Hagerich, Director of Public Works*
- **5.** Consider Resolution No. 2017-22, authorizing the Public Works Department to purchase a Trailer Mounted Godwin DBS NC 100 Back-Up Pump Station for use at City facilities. *Kevin T. Hagerich, Director of Public Works*
- 6. Consider Ordinance No. 2017-10, amending the City's General Fund budget for the fiscal year beginning October 1, 2016 and ending September 30, 2017, in the amount of \$11,000, and authorizing the purchase of two (2) additional speed signs. *Kevin T. Hagerich, Director of Public Works*
- Consider Ordinance No. 2017-11, amending the City's General Fund budget for the fiscal year beginning October 1, 2016 and ending September 30, 2017, by increasing line item 01-32-3001 (Streets – Salaries) in the amount not to exceed \$45,000 in order to cover