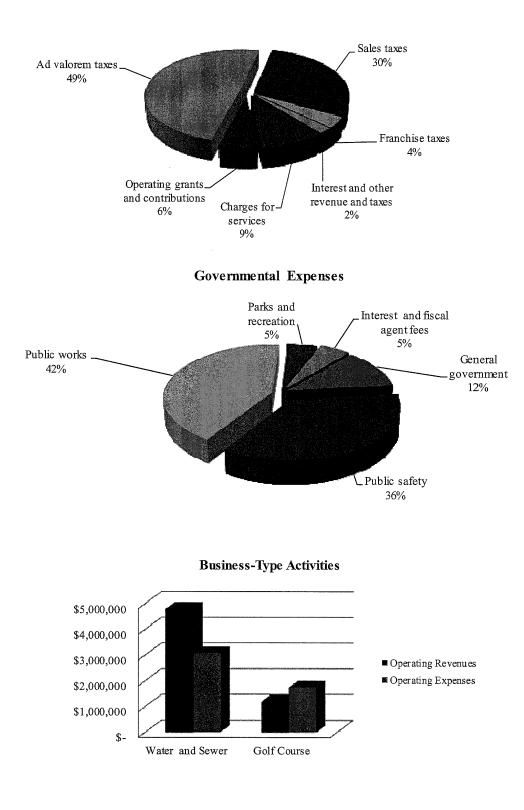

## F. REGULAR AGENDA

- **1.** Consider Resolution No. 2017-19, reviewing and accepting the 2016 Comprehensive Annual Financial Report (CAFR). *Isabel Kato, Director of Finance*
- Consider Ordinance No. 2017-09, amending the General Fund Budget for the fiscal year beginning October 1, 2016 and ending September 30, 2017 in the amount not to exceed \$1,600,000 to increase line item 01-12-5023 (Grants and Incentives) from the General Fund balance in order to cover the costs associated with the 85% Sales Tax paid by CEMEX in accordance with the Chapter 360 Economic Development Agreement. *Isabel Kato, Director of Finance*
- **3.** Consider Resolution No. 2017-20, finding that CenterPoint Energy Resources D/B/A CenterPoint Energy Entex and CenterPoint Energy Texas Gas' ("CenterPoint" or "Company") statement of intent to increase rates filing within the City should be denied; finding that the City's reasonable rate case expenses shall be reimbursed by the Company; finding that the meeting at which this Resolution is passed is open to the public as required by law; requiring notice of this Resolution to the Company and Legal Counsel. *Leah Hayes, City Attorney*
- **4.** Consider Resolution No. 2017-21, authorizing the City Manager to seek energy proposals and execute contract documents to provide energy for city facilities. *Kevin T. Hagerich, Director of Public Works*
- **5.** Consider Resolution No. 2017-22, authorizing the Public Works Department to purchase a Trailer Mounted Godwin DBS NC 100 Back-Up Pump Station for use at City facilities. *Kevin T. Hagerich, Director of Public Works*
- 6. Consider Ordinance No. 2017-10, amending the City's General Fund budget for the fiscal year beginning October 1, 2016 and ending September 30, 2017, in the amount of \$11,000, and authorizing the purchase of two (2) additional speed signs. *Kevin T. Hagerich, Director of Public Works*
- Consider Ordinance No. 2017-11, amending the City's General Fund budget for the fiscal year beginning October 1, 2016 and ending September 30, 2017, by increasing line item 01-32-3001 (Streets – Salaries) in the amount not to exceed \$45,000 in order to cover