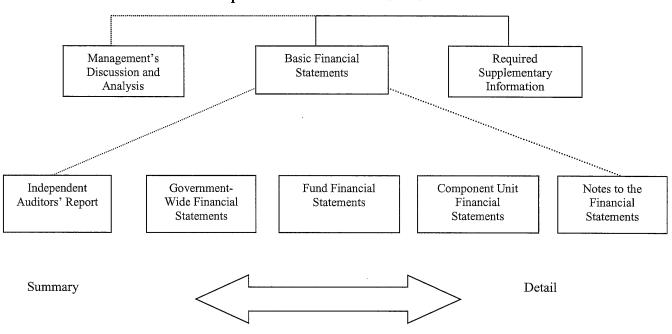

## F. REGULAR AGENDA

- **1.** Consider Resolution No. 2017-19, reviewing and accepting the 2016 Comprehensive Annual Financial Report (CAFR). *Isabel Kato, Director of Finance*
- Consider Ordinance No. 2017-09, amending the General Fund Budget for the fiscal year beginning October 1, 2016 and ending September 30, 2017 in the amount not to exceed \$1,600,000 to increase line item 01-12-5023 (Grants and Incentives) from the General Fund balance in order to cover the costs associated with the 85% Sales Tax paid by CEMEX in accordance with the Chapter 360 Economic Development Agreement. *Isabel Kato, Director of Finance*
- **3.** Consider Resolution No. 2017-20, finding that CenterPoint Energy Resources D/B/A CenterPoint Energy Entex and CenterPoint Energy Texas Gas' ("CenterPoint" or "Company") statement of intent to increase rates filing within the City should be denied; finding that the City's reasonable rate case expenses shall be reimbursed by the Company; finding that the meeting at which this Resolution is passed is open to the public as required by law; requiring notice of this Resolution to the Company and Legal Counsel. *Leah Hayes, City Attorney*
- **4.** Consider Resolution No. 2017-21, authorizing the City Manager to seek energy proposals and execute contract documents to provide energy for city facilities. *Kevin T. Hagerich, Director of Public Works*
- **5.** Consider Resolution No. 2017-22, authorizing the Public Works Department to purchase a Trailer Mounted Godwin DBS NC 100 Back-Up Pump Station for use at City facilities. *Kevin T. Hagerich, Director of Public Works*
- 6. Consider Ordinance No. 2017-10, amending the City's General Fund budget for the fiscal year beginning October 1, 2016 and ending September 30, 2017, in the amount of \$11,000, and authorizing the purchase of two (2) additional speed signs. *Kevin T. Hagerich, Director of Public Works*
- Consider Ordinance No. 2017-11, amending the City's General Fund budget for the fiscal year beginning October 1, 2016 and ending September 30, 2017, by increasing line item 01-32-3001 (Streets – Salaries) in the amount not to exceed \$45,000 in order to cover