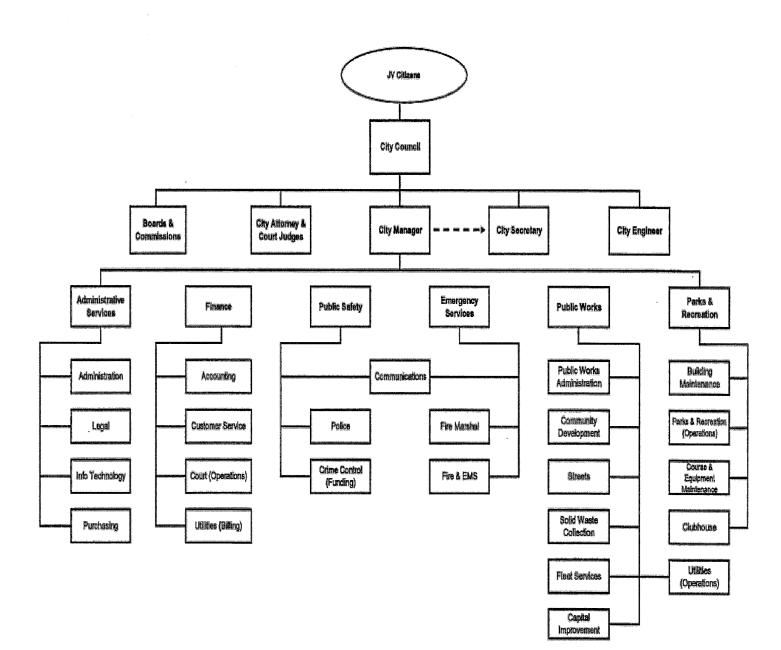

# CITY OF JERSEY VILLAGE, TEXAS

16327 Lakeview Drive

Eric Foerster, Interim City Manager Lorri Coody, City Secretary Leah Hayes, City Attorney

Justin Ray, Mayor Andrew Mitcham, Council Position No. 1 Greg Holden, Council Position No. 2 C. J. Harper, Council Position No. 3 Sheri Sheppard, Council Position No. 4 Gary Wubbenhorst, Council Position No. 5