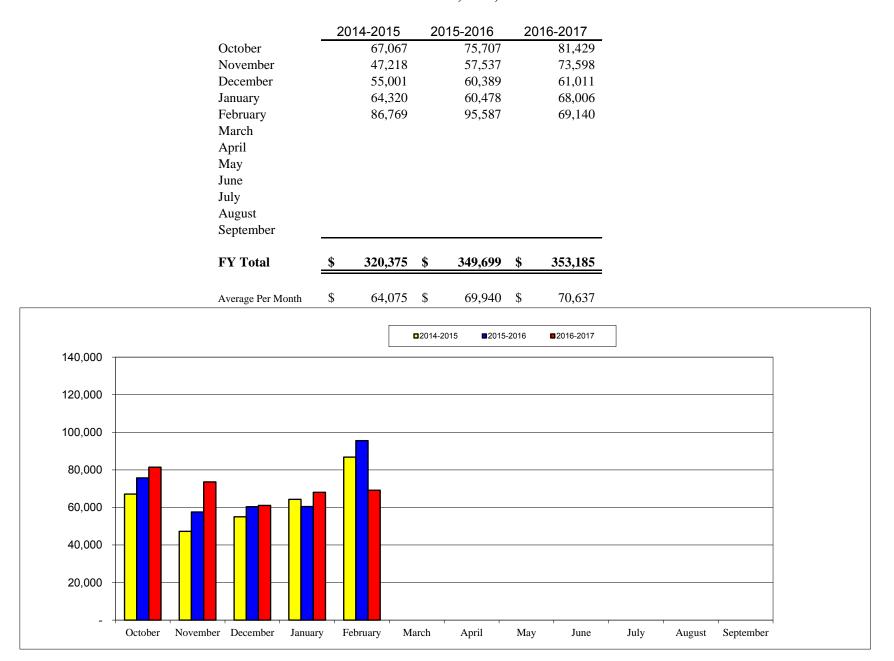

## D. CITY MANAGER'S REPORT

- Monthly Fund Balance Report, Enterprise Funds Report, Governmental Funds Report, Property Tax Collection Report – January 2016, General Fund Budget Projections as of February 2017 and Utility Fund Budget Projections – February 2017
- 2. Open Records Requests Non-Police, Recreational Vehicle Registration Update
- 3. Fire Departmental Report and Communication Division's Monthly Report
- 4. Police Activity Report, Warrant Report, Investigations/Calls for Service Report, Staffing/Recruitment Report, and Police Open Records Requests
- 5. Municipal Court Collection Report, Municipal Court Activity Report, Municipal Court Courtroom Activity Report, Speeding and Stop Sign Citations within Residential Areas Report, and Court Proceeds Comparison Report.
- 6. Public Works Departmental Report and Construction and Field Projects Update
- 7. Golf Course Monthly Report, Golf Course Financial Statement Report, Golf Course Budget Summary; Golf Course Social Media Summary Report, and the Parks and Recreation Departmental Report
- 8. Report from Code Enforcement
- 9. 2016 Racial Profiling Report