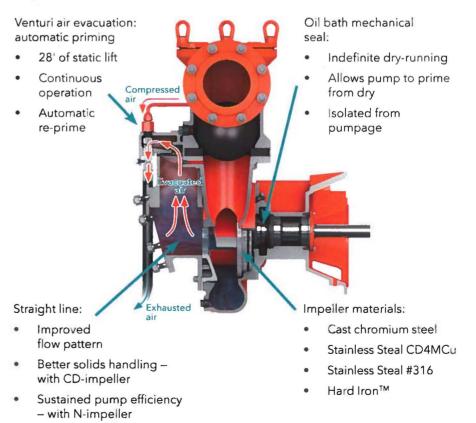

## F. REGULAR AGENDA

- **1.** Consider Resolution No. 2017-19, reviewing and accepting the 2016 Comprehensive Annual Financial Report (CAFR). *Isabel Kato, Director of Finance*
- Consider Ordinance No. 2017-09, amending the General Fund Budget for the fiscal year beginning October 1, 2016 and ending September 30, 2017 in the amount not to exceed \$1,600,000 to increase line item 01-12-5023 (Grants and Incentives) from the General Fund balance in order to cover the costs associated with the 85% Sales Tax paid by CEMEX in accordance with the Chapter 360 Economic Development Agreement. *Isabel Kato, Director of Finance*
- **3.** Consider Resolution No. 2017-20, finding that CenterPoint Energy Resources D/B/A CenterPoint Energy Entex and CenterPoint Energy Texas Gas' ("CenterPoint" or "Company") statement of intent to increase rates filing within the City should be denied; finding that the City's reasonable rate case expenses shall be reimbursed by the Company; finding that the meeting at which this Resolution is passed is open to the public as required by law; requiring notice of this Resolution to the Company and Legal Counsel. *Leah Hayes, City Attorney*
- **4.** Consider Resolution No. 2017-21, authorizing the City Manager to seek energy proposals and execute contract documents to provide energy for city facilities. *Kevin T. Hagerich, Director of Public Works*
- **5.** Consider Resolution No. 2017-22, authorizing the Public Works Department to purchase a Trailer Mounted Godwin DBS NC 100 Back-Up Pump Station for use at City facilities. *Kevin T. Hagerich, Director of Public Works*
- 6. Consider Ordinance No. 2017-10, amending the City's General Fund budget for the fiscal year beginning October 1, 2016 and ending September 30, 2017, in the amount of \$11,000, and authorizing the purchase of two (2) additional speed signs. *Kevin T. Hagerich, Director of Public Works*
- Consider Ordinance No. 2017-11, amending the City's General Fund budget for the fiscal year beginning October 1, 2016 and ending September 30, 2017, by increasing line item 01-32-3001 (Streets – Salaries) in the amount not to exceed \$45,000 in order to cover