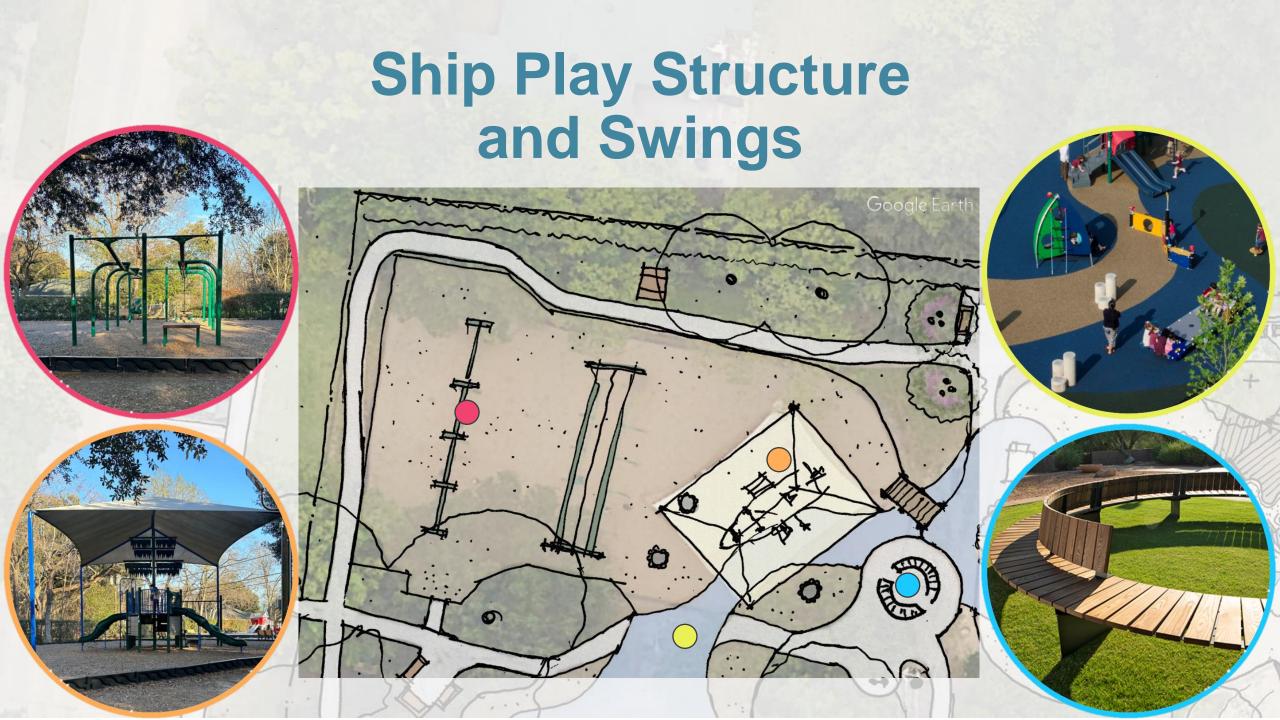

## **Existing Site Analysis**

SHIP PLAY STRUCTURE AND SWINGS AGE: 5-12 YRS

EXISTING PLAY STRUCTURE AGE: 5–12 YRS

SAND PLAY AREA AGE: 2-5 YRS

GAZEBO