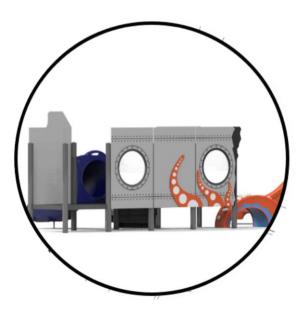

wd fundraising and volunteer efforts by community members.

The park now features a ship-themed play structure, gazebo, volleyball court, bathroom facilities, and walking path.

## **Existing Site Analysis**

SHIP PLAY STRUCTURE AND SWINGS AGE: 5-12 YRS



EXISTING PLAY STRUCTURE AGE: 5–12 YRS





SAND PLAY AREA AGE: 2-5 YRS



GAZEBO



# **Existing Site Conditions**









### **Tree Protection**







# **Existing Sidewalk**









# **Connectivity and Accessibility**









Opportunities for Connections



# **Existing Sidewalk**

















### **Donor Appreciation and Community History**

Photograph Panels



Moveable Engraved Plaques



Nature-Inspired Mounted Plaques



**Granite Monument** 



**Donor Birds** 



**Donor Pavers** 





## Kraken Play Structure













Tentacle Climber Concepts







Kraken













### **Shade Options**

#### Funbrellas (20')



Source: Funbrella® Shade Structures | Anchor Industries (anchorinc.com)

#### **Match Existing Shade Structure**



### Representation of Future Mural





Additional Community Space



# **Lighting Options**

**Existing Light Poles** 



**Security Lighting** 



<u>Source: The Benefits of Moonlighting for Your Outdoor Space - The</u>
<u>Lighthouse Group (lighthouse-lights.com)</u>

Open Overnight Lighting



### **Questions?**

Phase II: 3 + Years