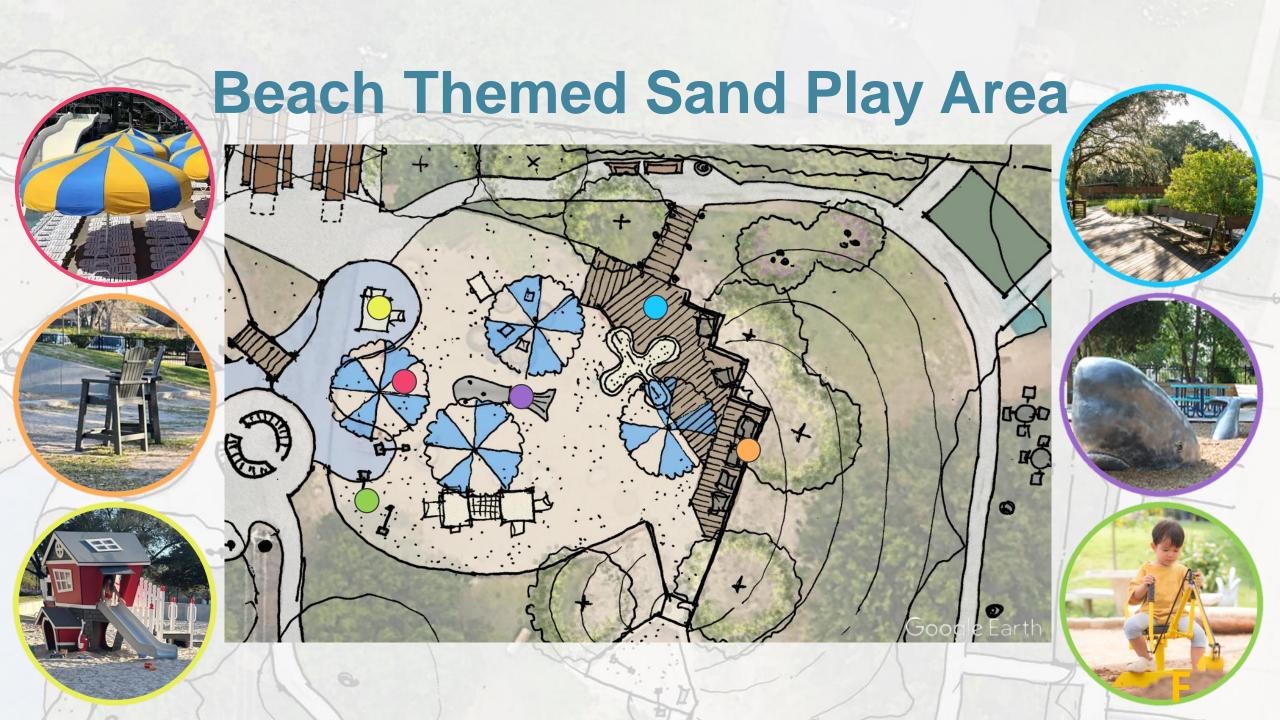

## **Existing Site Analysis**

SHIP PLAY STRUCTURE AND SWINGS AGE: 5-12 YRS

EXISTING PLAY STRUCTURE AGE: 5–12 YRS

SAND PLAY AREA AGE: 2-5 YRS

GAZEBO