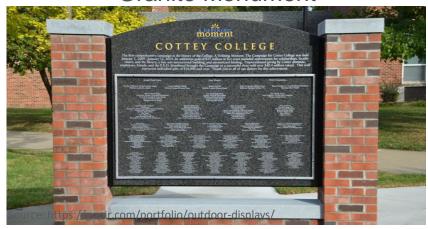

### **Donor Appreciation and Community History**

Photograph Panels

Moveable Engraved Plaques

Nature-Inspired Mounted Plaques

**Granite Monument** 

**Donor Birds** 

**Donor Pavers** 