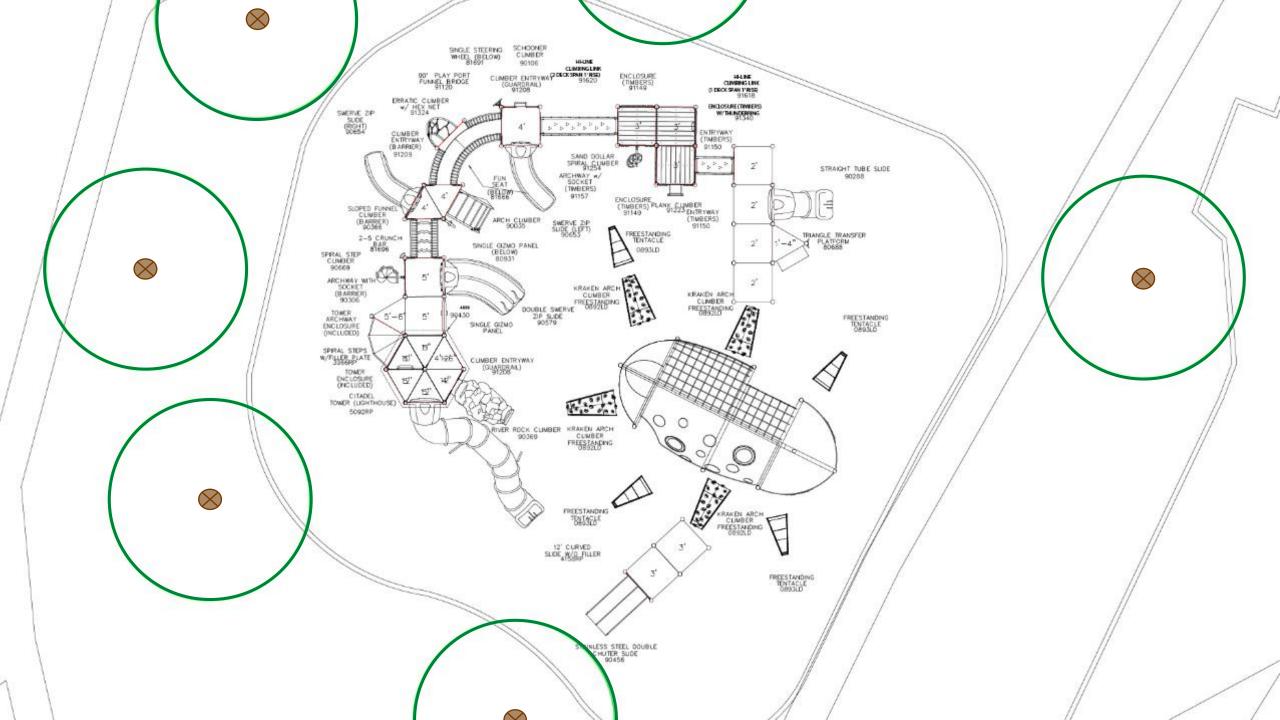

members.

The park now features a ship-themed play structure, gazebo, volleyball court, bathroom facilities, and walking path.

## **Existing Site Analysis**

SHIP PLAY STRUCTURE AND SWINGS AGE: 5-12 YRS



EXISTING PLAY STRUCTURE AGE: 5–12 YRS





SAND PLAY AREA AGE: 2-5 YRS



GAZEBO



# **Existing Site Conditions**









### **Tree Protection**







# **Existing Sidewalk**









# **Connectivity and Accessibility**









Opportunities for Connections



# **Existing Sidewalk**

















### **Donor Appreciation and Community History**

Photograph Panels



Moveable Engraved Plaques



Nature-Inspired Mounted Plaques



**Granite Monument** 



**Donor Birds** 



**Donor Pavers** 





## Kraken Play Structure













Tentacle Climber Concepts







Kraken













### **Shade Options**

#### Funbrellas (20')



Source: Funbrella® Shade Structures | Anchor Industries (anchorinc.com)

#### **Match Existing Shade Structure**



### Representation of Future Mural





Additional Community Space



# **Lighting Options**

**Existing Light Poles** 



**Security Lighting** 



<u>Source: The Benefits of Moonlighting for Your Outdoor Space - The</u>
<u>Lighthouse Group (lighthouse-lights.com)</u>

Open Overnight Lighting



### **Questions?**

Phase II: 3 + Years