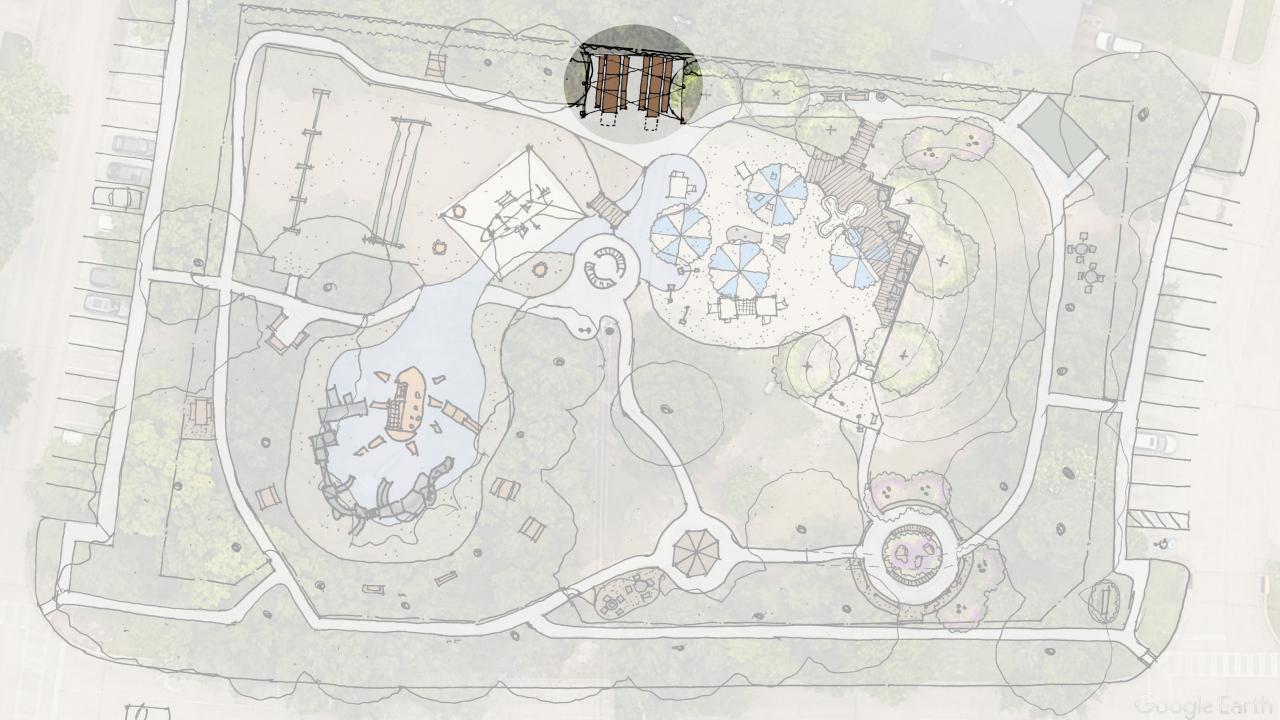

TING PLAY STRUCTURE AGE: 5–12 YRS





SAND PLAY AREA AGE: 2-5 YRS



GAZEBO



# **Existing Site Conditions**









### **Tree Protection**







# **Existing Sidewalk**









# **Connectivity and Accessibility**









Opportunities for Connections



# **Existing Sidewalk**

















### **Donor Appreciation and Community History**

Photograph Panels



Moveable Engraved Plaques



Nature-Inspired Mounted Plaques



**Granite Monument** 



**Donor Birds** 



**Donor Pavers** 





## Kraken Play Structure













Tentacle Climber Concepts







Kraken













### **Shade Options**

#### Funbrellas (20')



Source: Funbrella® Shade Structures | Anchor Industries (anchorinc.com)

#### **Match Existing Shade Structure**



### Representation of Future Mural





Additional Community Space



# **Lighting Options**

**Existing Light Poles** 



**Security Lighting** 



<u>Source: The Benefits of Moonlighting for Your Outdoor Space - The</u>
<u>Lighthouse Group (lighthouse-lights.com)</u>

Open Overnight Lighting



### **Questions?**

Phase II: 3 + Years