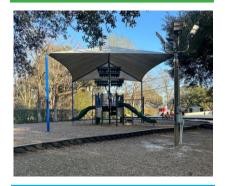

## **Existing Site Analysis**

SHIP PLAY STRUCTURE AND SWINGS AGE: 5-12 YRS

EXISTING PLAY STRUCTURE AGE: 5–12 YRS

SAND PLAY AREA AGE: 2-5 YRS

GAZEBO