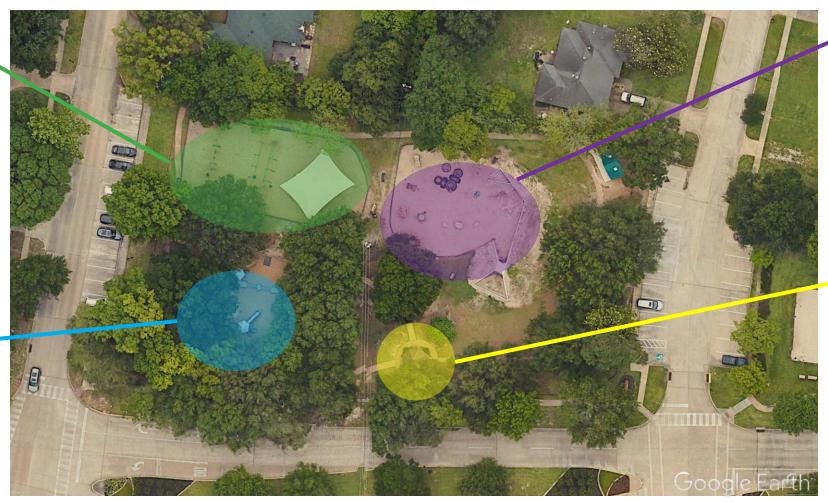

## **Existing Site Analysis**

SHIP PLAY STRUCTURE AND SWINGS AGE: 5-12 YRS

EXISTING PLAY STRUCTURE AGE: 5–12 YRS

SAND PLAY AREA AGE: 2-5 YRS

GAZEBO

# **Existing Site Conditions**