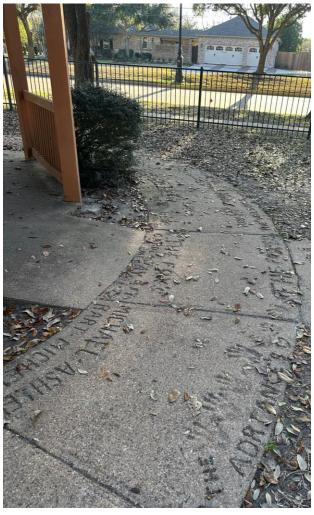

r's Day
- 3. Spread the word to founders and surrounding community



# **Park History**

1972

1992

2024

Land between
Acapulco Drive and
Jersey Drive zoned as
park land and called
Senate Avenue Park

Carol Fox Park
in honor of the lifelong
commitment
Carol Fox made to the
City of Jersey Village.



Carol Fox Park was enhanced with fencing thanks to crowd fundraising and volunteer efforts by community members.

The park now features a ship-themed play structure, gazebo, volleyball court, bathroom facilities, and walking path.

## **Existing Site Analysis**

SHIP PLAY STRUCTURE AND SWINGS AGE: 5-12 YRS



EXISTING PLAY STRUCTURE AGE: 5–12 YRS





SAND PLAY AREA AGE: 2-5 YRS



GAZEBO



# **Existing Site Conditions**









### **Tree Protection**







# **Existing Sidewalk**









# **Connectivity and Accessibility**









Opportunities for Connections



# **Existing Sidewalk**

















### **Donor Appreciation and Community History**

Photograph Panels



Moveable Engraved Plaques



Nature-Inspired Mounted Plaques



**Granite Monument** 



**Donor Birds** 



**Donor Pavers** 





## Kraken Play Structure













Tentacle Climber Concepts







Kraken













### **Shade Options**

#### Funbrellas (20')



Source: Funbrella® Shade Structures | Anchor Industries (anchorinc.com)

#### **Match Existing Shade Structure**



### Representation of Future Mural





Additional Community Space



# **Lighting Options**

**Existing Light Poles** 



**Security Lighting** 



<u>Source: The Benefits of Moonlighting for Your Outdoor Space - The</u