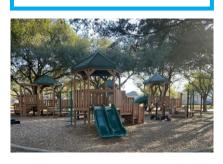

## **Existing Site Analysis**

SHIP PLAY STRUCTURE AND SWINGS AGE: 5-12 YRS

EXISTING PLAY STRUCTURE AGE: 5–12 YRS

SAND PLAY AREA AGE: 2-5 YRS

GAZEBO