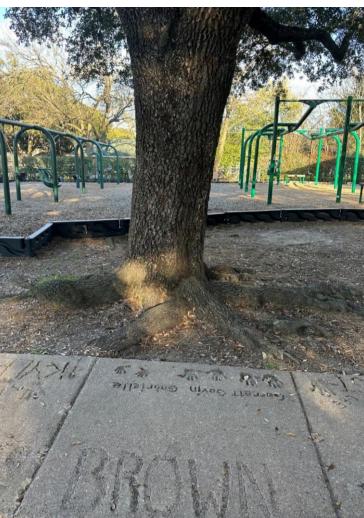

### **Donor Appreciation and Community History**

Photograph Panels

Moveable Engraved Plaques

Nature-Inspired Mounted Plaques

**Granite Monument** 

**Donor Birds** 

**Donor Pavers** 