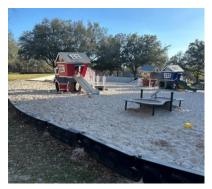

## **Existing Site Analysis**

SHIP PLAY STRUCTURE AND SWINGS AGE: 5-12 YRS

EXISTING PLAY STRUCTURE AGE: 5–12 YRS

SAND PLAY AREA AGE: 2-5 YRS

GAZEBO