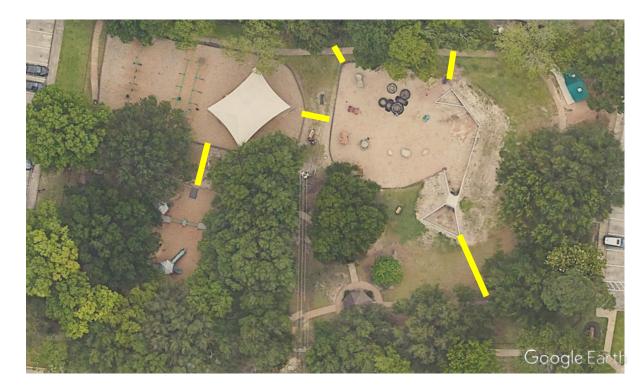

History**

1972

1992

2024

Land between
Acapulco Drive and
Jersey Drive zoned as
park land and called
Senate Avenue Park

Carol Fox Park
in honor of the lifelong
commitment
Carol Fox made to the
City of Jersey Village.



Carol Fox Park was enhanced with fencing thanks to crowd fundraising and volunteer efforts by community members.

The park now features a ship-themed play structure, gazebo, volleyball court, bathroom facilities, and walking path.

## **Existing Site Analysis**

SHIP PLAY STRUCTURE AND SWINGS AGE: 5-12 YRS



EXISTING PLAY STRUCTURE AGE: 5–12 YRS





SAND PLAY AREA AGE: 2-5 YRS



GAZEBO



# **Existing Site Conditions**









### **Tree Protection**







# **Existing Sidewalk**









# **Connectivity and Accessibility**









Opportunities for Connections



# **Existing Sidewalk**

















### **Donor Appreciation and Community History**

Photograph Panels



Moveable Engraved Plaques



Nature-Inspired Mounted Plaques



**Granite Monument** 



**Donor Birds** 



**Donor Pavers** 





## Kraken Play Structure













Tentacle Climber Concepts







Kraken













### **Shade Options**

#### Funbrellas (20')



Source: Funbrella® Shade Structures | Anchor Industries (anchorinc.com)

#### **Match Existing Shade Structure**



### Representation of Future Mural





Additional Community Space



# **Lighting Options**

**Existing Light Poles** 



**Security Lighting** 



<u>Source: The Benefits of Moonlighting for Your Outdoor Space - The</u>
<u>Lighthouse Group (lighthouse-lights.com)</u>

Open Overnight Lighting



#