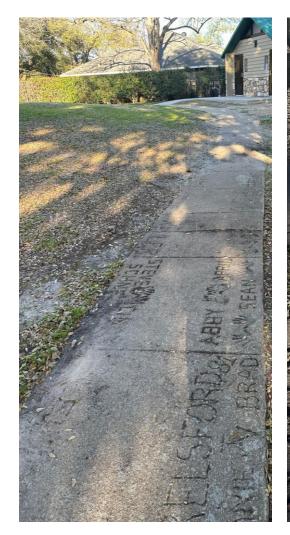

Founder's Day
- 3. Spread the word to founders and surrounding community



# **Park History**

1972

1992

2024

Land between
Acapulco Drive and
Jersey Drive zoned as
park land and called
Senate Avenue Park

Carol Fox Park
in honor of the lifelong
commitment
Carol Fox made to the
City of Jersey Village.



Carol Fox Park was enhanced with fencing thanks to crowd fundraising and volunteer efforts by community members.

The park now features a ship-themed play structure, gazebo, volleyball court, bathroom facilities, and walking path.

## **Existing Site Analysis**

SHIP PLAY STRUCTURE AND SWINGS AGE: 5-12 YRS



EXISTING PLAY STRUCTURE AGE: 5–12 YRS





SAND PLAY AREA AGE: 2-5 YRS



GAZEBO



# **Existing Site Conditions**









### **Tree Protection**







# **Existing Sidewalk**









# **Connectivity and Accessibility**









Opportunities for Connections



# **Existing Sidewalk**

















### **Donor Appreciation and Community History**

Photograph Panels



Moveable Engraved Plaques



Nature-Inspired Mounted Plaques



**Granite Monument** 



**Donor Birds** 



**Donor Pavers** 





## Kraken Play Structure













Tentacle Climber Concepts







Kraken













### **Shade Options**

#### Funbrellas (20')



Source: Funbrella® Shade Structures | Anchor Industries (anchorinc.com)

#### **Match Existing Shade Structure**



### Representation of Future Mural





Additional Community Space



# **Lighting Options**

**Existing Light Poles** 



**Security Lighting** 



<u>Source: The Benefits of Moonlighting for Your Outdoor Space -