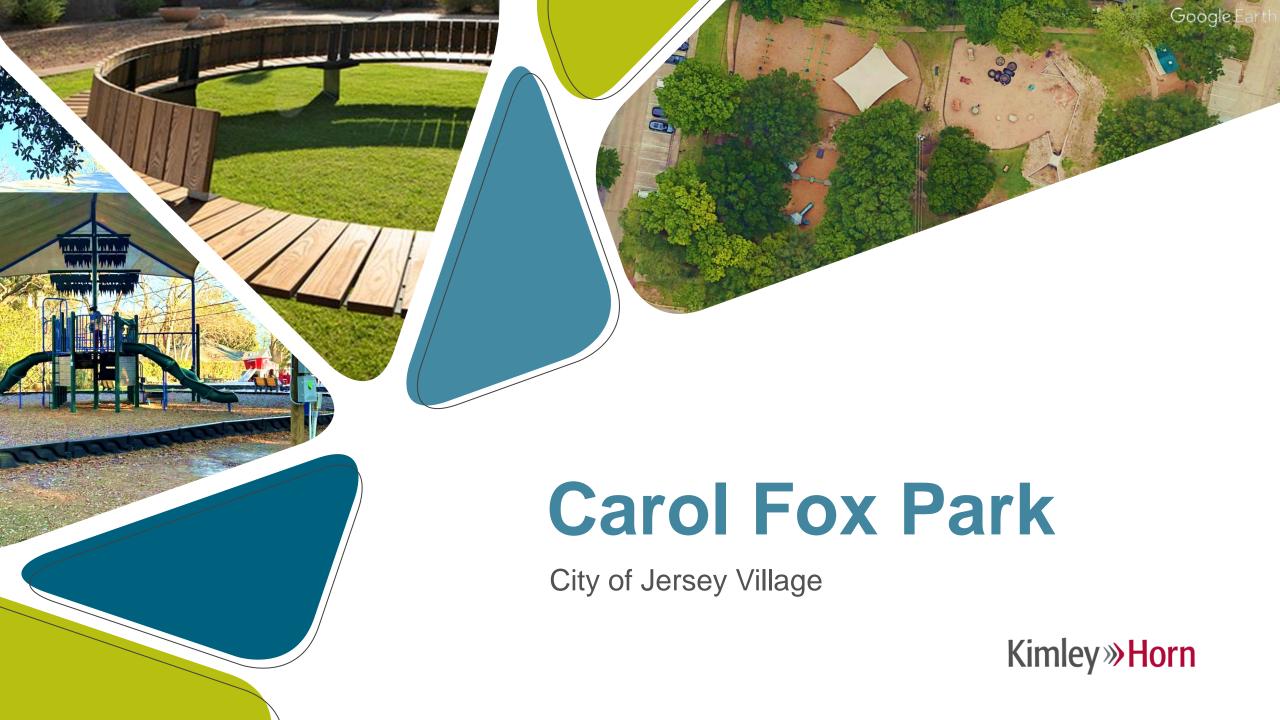

Carol Fox Park was enhanced with fencing thanks to crowd fundraising and volunteer efforts by community members.

The park now features a ship-themed play structure, gazebo, volleyball court, bathroom facilities, and walking path.

## **Existing Site Analysis**

SHIP PLAY STRUCTURE AND SWINGS AGE: 5-12 YRS

EXISTING PLAY STRUCTURE AGE: 5–12 YRS

SAND PLAY AREA AGE: 2-5 YRS

GAZEBO