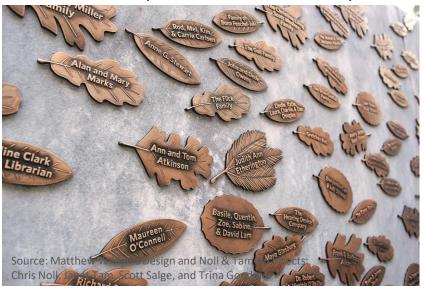

### **Donor Appreciation and Community History**

Photograph Panels

Moveable Engraved Plaques

Nature-Inspired Mounted Plaques

**Granite Monument** 

**Donor Birds** 

**Donor Pavers** 