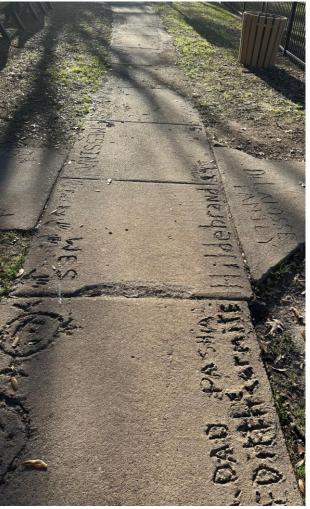

under's Day
- 3. Spread the word to founders and surrounding community



# **Park History**

1972

1992

2024

Land between
Acapulco Drive and
Jersey Drive zoned as
park land and called
Senate Avenue Park

Carol Fox Park
in honor of the lifelong
commitment
Carol Fox made to the
City of Jersey Village.



Carol Fox Park was enhanced with fencing thanks to crowd fundraising and volunteer efforts by community members.

The park now features a ship-themed play structure, gazebo, volleyball court, bathroom facilities, and walking path.

## **Existing Site Analysis**

SHIP PLAY STRUCTURE AND SWINGS AGE: 5-12 YRS



EXISTING PLAY STRUCTURE AGE: 5–12 YRS





SAND PLAY AREA AGE: 2-5 YRS



GAZEBO



# **Existing Site Conditions**









### **Tree Protection**







# **Existing Sidewalk**









# **Connectivity and Accessibility**









Opportunities for Connections



# **Existing Sidewalk**

















### **Donor Appreciation and Community History**

Photograph Panels



Moveable Engraved Plaques



Nature-Inspired Mounted Plaques



**Granite Monument** 



**Donor Birds** 



**Donor Pavers** 





## Kraken Play Structure













Tentacle Climber Concepts







Kraken













### **Shade Options**

#### Funbrellas (20')



Source: Funbrella® Shade Structures | Anchor Industries (anchorinc.com)

#### **Match Existing Shade Structure**



### Representation of Future Mural





Additional Community Space



# **Lighting Options**

**Existing Light Poles** 



**Security Lighting** 



<u>Source: The Benefits of Moonlighting for Your Outdoor Space - Th