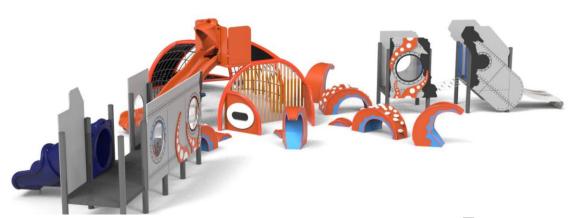

by community members.

The park now features a ship-themed play structure, gazebo, volleyball court, bathroom facilities, and walking path.

## **Existing Site Analysis**

SHIP PLAY STRUCTURE AND SWINGS AGE: 5-12 YRS



EXISTING PLAY STRUCTURE AGE: 5–12 YRS





SAND PLAY AREA AGE: 2-5 YRS



GAZEBO



# **Existing Site Conditions**









### **Tree Protection**







# **Existing Sidewalk**









# **Connectivity and Accessibility**









Opportunities for Connections



# **Existing Sidewalk**

















### **Donor Appreciation and Community History**

Photograph Panels



Moveable Engraved Plaques



Nature-Inspired Mounted Plaques



**Granite Monument** 



**Donor Birds** 



**Donor Pavers** 





## Kraken Play Structure













Tentacle Climber Concepts







Kraken













### **Shade Options**

#### Funbrellas (20')



Source: Funbrella® Shade Structures | Anchor Industries (anchorinc.com)

#### **Match Existing Shade Structure**



### Representation of Future Mural





Additional Community Space



# **Lighting Options**

**Existing Light Poles** 



**Security Lighting** 



<u>Source: The Benefits of Moonlighting for Your Outdoor Space - The</u>
<u>Lighthouse Group (lighthouse-lights.com)</u>

Open Overnight Lighting



### **Questions?**

Phase II: 3 + Years