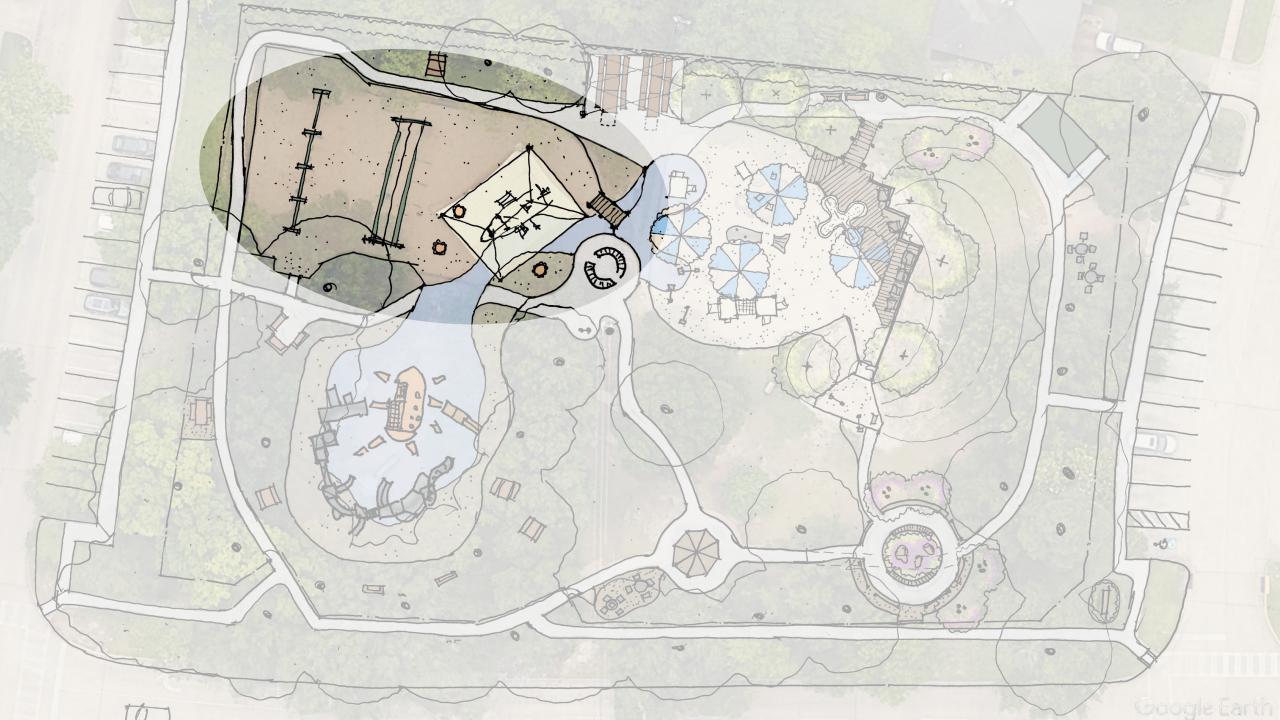

## **Existing Site Analysis**

SHIP PLAY STRUCTURE AND SWINGS AGE: 5-12 YRS

EXISTING PLAY STRUCTURE AGE: 5–12 YRS

SAND PLAY AREA AGE: 2-5 YRS

GAZEBO

# **Existing Site Conditions**