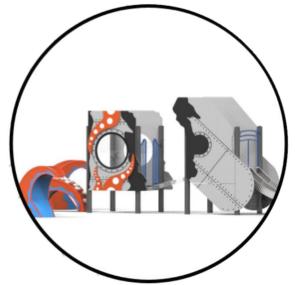

crowd fundraising and volunteer efforts by community members.

The park now features a ship-themed play structure, gazebo, volleyball court, bathroom facilities, and walking path.

## **Existing Site Analysis**

SHIP PLAY STRUCTURE AND SWINGS AGE: 5-12 YRS



EXISTING PLAY STRUCTURE AGE: 5–12 YRS





SAND PLAY AREA AGE: 2-5 YRS



GAZEBO



# **Existing Site Conditions**









### **Tree Protection**







# **Existing Sidewalk**









# **Connectivity and Accessibility**









Opportunities for Connections



# **Existing Sidewalk**

















### **Donor Appreciation and Community History**

Photograph Panels



Moveable Engraved Plaques



Nature-Inspired Mounted Plaques



**Granite Monument** 



**Donor Birds** 



**Donor Pavers** 





## Kraken Play Structure













Tentacle Climber Concepts







Kraken













### **Shade Options**

#### Funbrellas (20')



Source: Funbrella® Shade Structures | Anchor Industries (anchorinc.com)

#### **Match Existing Shade Structure**



### Representation of Future Mural





Additional Community Space



# **Lighting Options**

**Existing Light Poles** 



**Security Lighting** 



<u>Source: The Benefits of Moonlighting for Your Outdoor Space - The</u>
<u>Lighthouse Group (lighthouse-lights.com)</u>

Open Overnight Lighting



### **Questions?**

Phase II: 3 + Years