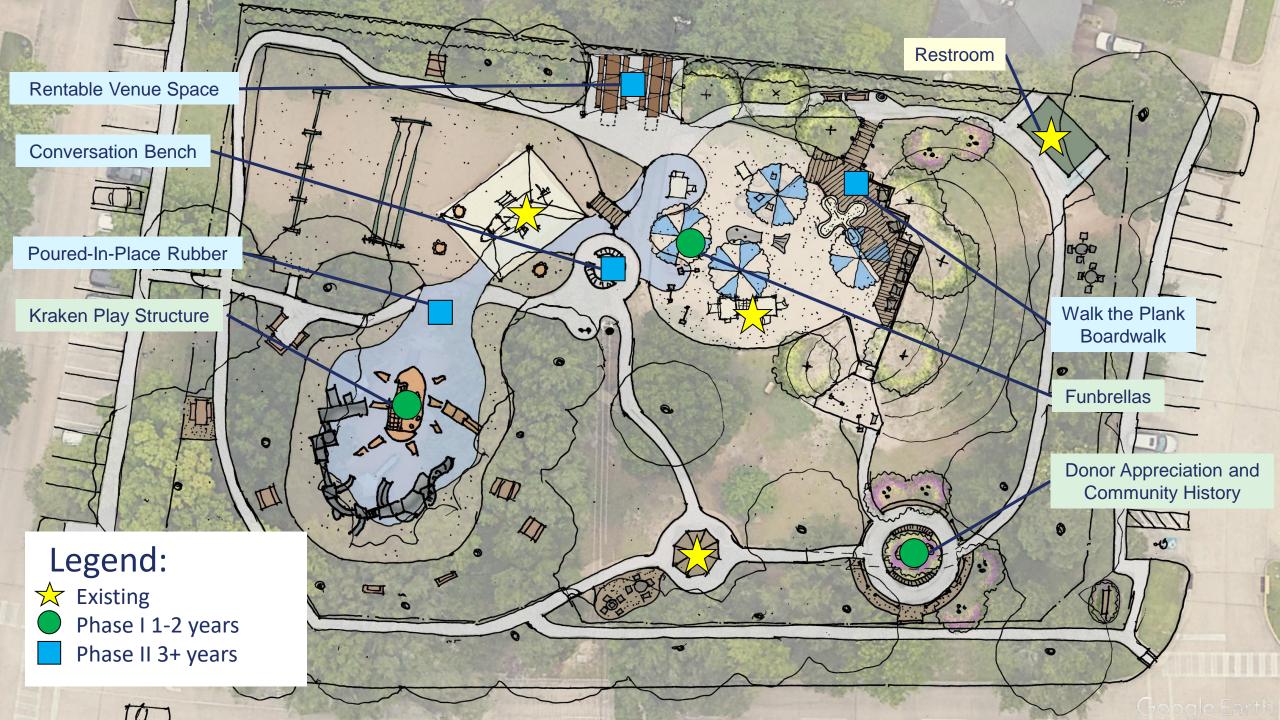

### **Donor Appreciation and Community History**

Photograph Panels

Moveable Engraved Plaques

Nature-Inspired Mounted Plaques

**Granite Monument** 

**Donor Birds** 

**Donor Pavers** 

## Kraken Play Structure

Tentacle Climber Concepts

Kraken

#### Funbrellas (20')

Source: Funbrella® Shade Structures | Anchor Industries (anchorinc.com)