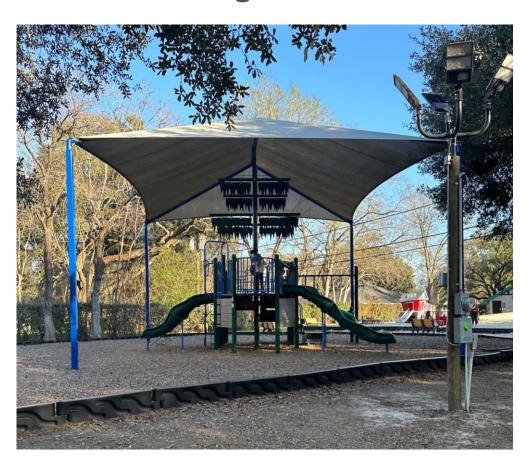

## **Existing Site Analysis**

SHIP PLAY STRUCTURE AND SWINGS AGE: 5-12 YRS

EXISTING PLAY STRUCTURE AGE: 5–12 YRS

SAND PLAY AREA AGE: 2-5 YRS

GAZEBO

#### **Match Existing Shade Structure**