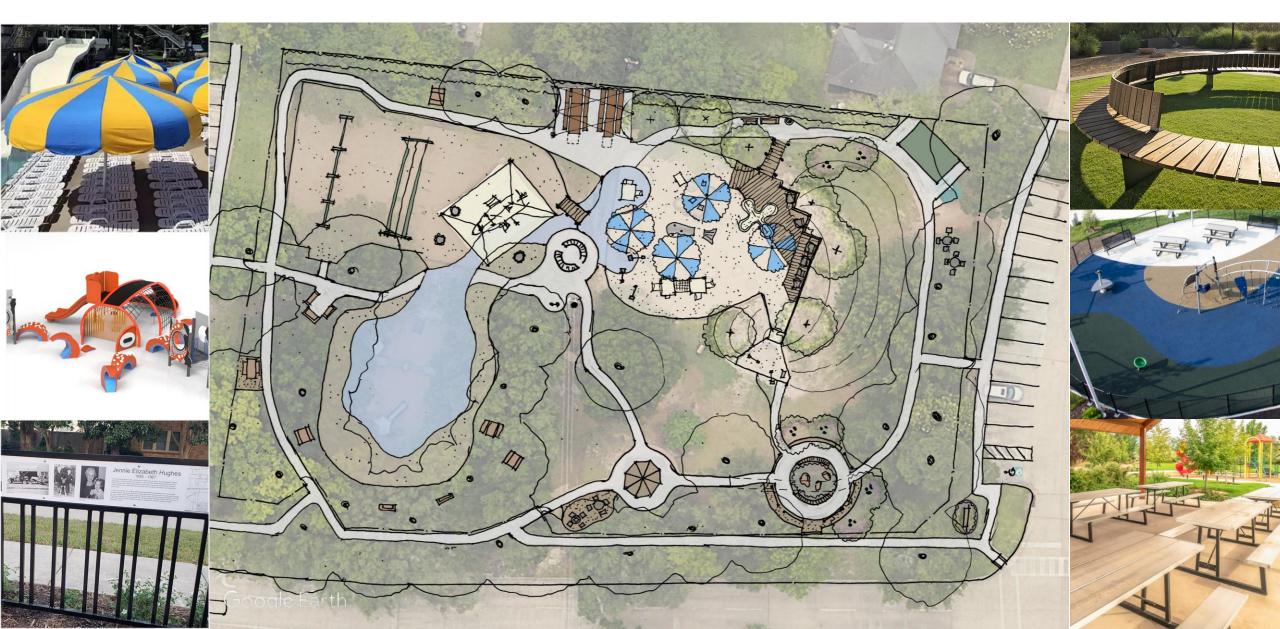

## **Existing Site Analysis**

SHIP PLAY STRUCTURE AND SWINGS AGE: 5-12 YRS

EXISTING PLAY STRUCTURE AGE: 5–12 YRS

SAND PLAY AREA AGE: 2-5 YRS

GAZEBO

# **Existing Site Conditions**

### **Donor Appreciation and Community History**

Photograph Panels

Moveable Engraved Plaques

Nature-Inspired Mounted Plaques

**Granite Monument** 

**Donor Birds** 

**Donor Pavers** 

## Kraken Play Structure

Tentacle Climber Concepts

Kraken

### **Shade Options**

#### Funbrellas (20')

Source: Funbrella® Shade Structures | Anchor Industries (anchorinc.com)

#### **Match Existing Shade Structure**

### Representation of Future Mural

Additional Community Space