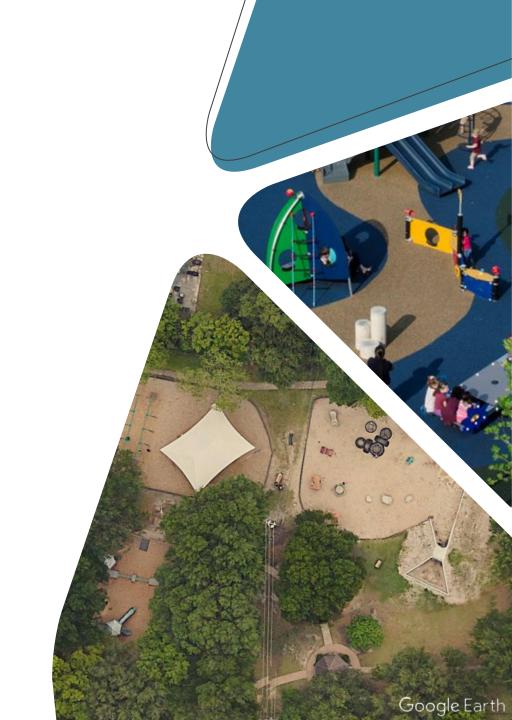

## **Existing Site Analysis**

SHIP PLAY STRUCTURE AND SWINGS AGE: 5-12 YRS

EXISTING PLAY STRUCTURE AGE: 5–12 YRS

SAND PLAY AREA AGE: 2-5 YRS

GAZEBO