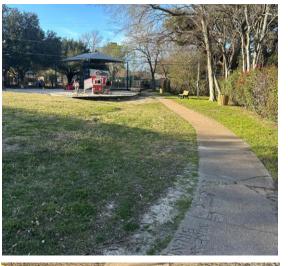

nd surrounding community



# **Park History**

1972

1992

2024

Land between
Acapulco Drive and
Jersey Drive zoned as
park land and called
Senate Avenue Park

Carol Fox Park
in honor of the lifelong
commitment
Carol Fox made to the
City of Jersey Village.



Carol Fox Park was enhanced with fencing thanks to crowd fundraising and volunteer efforts by community members.

The park now features a ship-themed play structure, gazebo, volleyball court, bathroom facilities, and walking path.

## **Existing Site Analysis**

SHIP PLAY STRUCTURE AND SWINGS AGE: 5-12 YRS



EXISTING PLAY STRUCTURE AGE: 5–12 YRS





SAND PLAY AREA AGE: 2-5 YRS



GAZEBO



# **Existing Site Conditions**









### **Tree Protection**







# **Existing Sidewalk**









# **Connectivity and Accessibility**









Opportunities for Connections



# **Existing Sidewalk**

















### **Donor Appreciation and Community History**

Photograph Panels



Moveable Engraved Plaques



Nature-Inspired Mounted Plaques



**Granite Monument** 



**Donor Birds** 



**Donor Pavers** 





## Kraken Play Structure













Tentacle Climber Concepts







Kraken













### **Shade Options**

#### Funbrellas (20')



Source: Funbrella® Shade Structures | Anchor Industries (anchorinc.com)

#### **Match Existing Shade Structure**



### Representation of Future Mural





Additional Community Space



# **Lighting Options**

**Existing Light Poles** 



**Security Lighting** 



<u>Source: The Benefits of Moonlighting for Your Outdoor Space - The</u>
<u>Lighthouse Group (lighthouse-lights.c