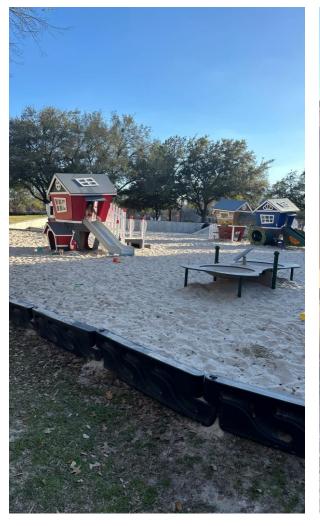

## **Existing Site Analysis**

SHIP PLAY STRUCTURE AND SWINGS AGE: 5-12 YRS

EXISTING PLAY STRUCTURE AGE: 5–12 YRS

SAND PLAY AREA AGE: 2-5 YRS

GAZEBO