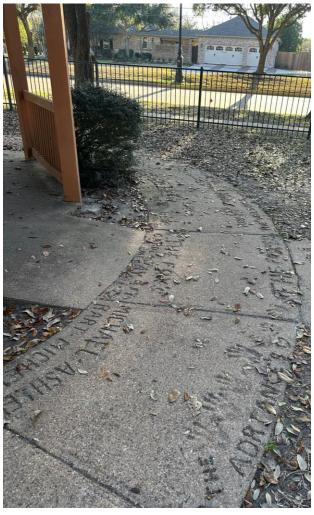

between
Acapulco Drive and
Jersey Drive zoned as
park land and called
Senate Avenue Park

Carol Fox Park
in honor of the lifelong
commitment
Carol Fox made to the
City of Jersey Village.



Carol Fox Park was enhanced with fencing thanks to crowd fundraising and volunteer efforts by community members.

The park now features a ship-themed play structure, gazebo, volleyball court, bathroom facilities, and walking path.

## **Existing Site Analysis**

SHIP PLAY STRUCTURE AND SWINGS AGE: 5-12 YRS



EXISTING PLAY STRUCTURE AGE: 5–12 YRS





SAND PLAY AREA AGE: 2-5 YRS



GAZEBO



# **Existing Site Conditions**









### **Tree Protection**







# **Existing Sidewalk**









# **Connectivity and Accessibility**









Opportunities for Connections



# **Existing Sidewalk**

















### **Donor Appreciation and Community History**

Photograph Panels



Moveable Engraved Plaques



Nature-Inspired Mounted Plaques



**Granite Monument** 



**Donor Birds** 



**Donor Pavers** 





## Kraken Play Structure













Tentacle Climber Concepts







Kraken













### **Shade Options**

#### Funbrellas (20')



Source: Funbrella® Shade Structures | Anchor Industries (anchorinc.com)

#### **Match Existing Shade Structure**



### Representation of Future Mural





Additional Community Space



# **Lighting Options**

**Existing Light Poles** 



**Security Lighting** 



<u>Source: The Benefits of Moonlighting for Your Outdoor Space - The</u>
<u>Lighthouse Group (lighthouse-lights.com)</u>

Open Overnight Lighting



### **Questions?**

Phase II: 3 +