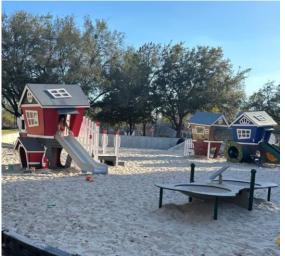

## **Existing Site Analysis**

SHIP PLAY STRUCTURE AND SWINGS AGE: 5-12 YRS

EXISTING PLAY STRUCTURE AGE: 5–12 YRS

SAND PLAY AREA AGE: 2-5 YRS

GAZEBO