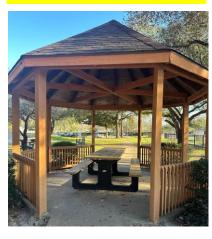

## **Existing Site Analysis**

SHIP PLAY STRUCTURE AND SWINGS AGE: 5-12 YRS

EXISTING PLAY STRUCTURE AGE: 5–12 YRS

SAND PLAY AREA AGE: 2-5 YRS

GAZEBO