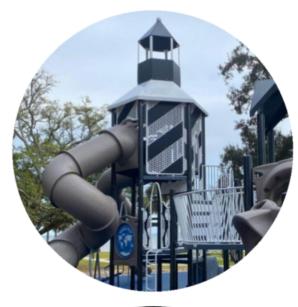

## **Existing Site Analysis**

SHIP PLAY STRUCTURE AND SWINGS AGE: 5-12 YRS

EXISTING PLAY STRUCTURE AGE: 5–12 YRS

SAND PLAY AREA AGE: 2-5 YRS

GAZEBO