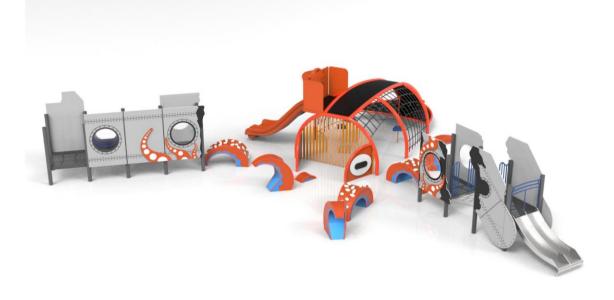

s by community members.

The park now features a ship-themed play structure, gazebo, volleyball court, bathroom facilities, and walking path.

## **Existing Site Analysis**

SHIP PLAY STRUCTURE AND SWINGS AGE: 5-12 YRS



EXISTING PLAY STRUCTURE AGE: 5–12 YRS





SAND PLAY AREA AGE: 2-5 YRS



GAZEBO



# **Existing Site Conditions**









### **Tree Protection**







# **Existing Sidewalk**









# **Connectivity and Accessibility**









Opportunities for Connections



# **Existing Sidewalk**

















### **Donor Appreciation and Community History**

Photograph Panels



Moveable Engraved Plaques



Nature-Inspired Mounted Plaques



**Granite Monument** 



**Donor Birds** 



**Donor Pavers** 





## Kraken Play Structure













Tentacle Climber Concepts







Kraken













### **Shade Options**

#### Funbrellas (20')



Source: Funbrella® Shade Structures | Anchor Industries (anchorinc.com)

#### **Match Existing Shade Structure**



### Representation of Future Mural





Additional Community Space



# **Lighting Options**

**Existing Light Poles** 



**Security Lighting** 



<u>Source: The Benefits of Moonlighting for Your Outdoor Space - The</u>
<u>Lighthouse Group (lighthouse-lights.com)</u>

Open Overnight Lighting



### **Questions?**

Phase II: 3 + Years