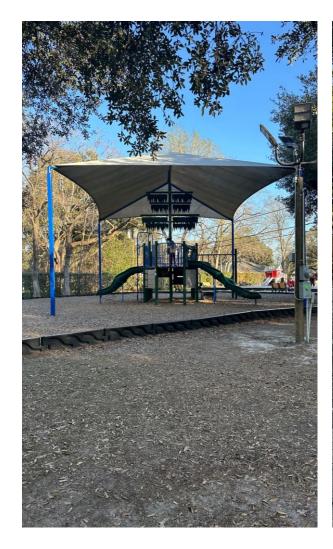

## **Existing Site Analysis**

SHIP PLAY STRUCTURE AND SWINGS AGE: 5-12 YRS

EXISTING PLAY STRUCTURE AGE: 5–12 YRS

SAND PLAY AREA AGE: 2-5 YRS

GAZEBO