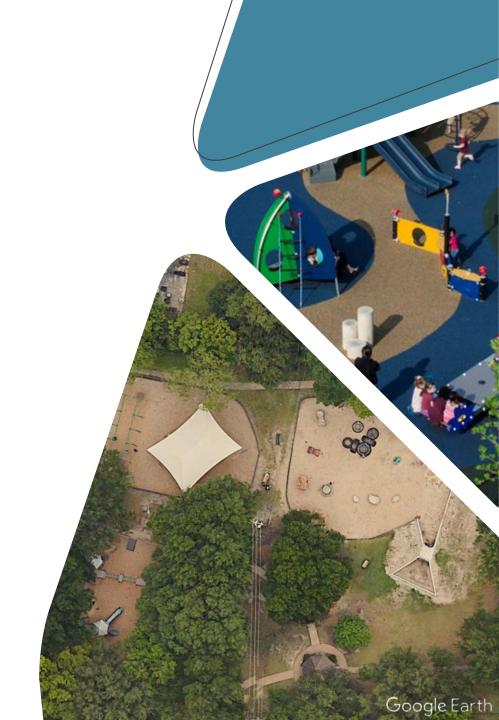

## **Existing Site Analysis**

SHIP PLAY STRUCTURE AND SWINGS AGE: 5-12 YRS

EXISTING PLAY STRUCTURE AGE: 5–12 YRS

SAND PLAY AREA AGE: 2-5 YRS

GAZEBO