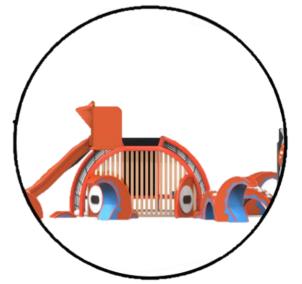

fundraising and volunteer efforts by community members.

The park now features a ship-themed play structure, gazebo, volleyball court, bathroom facilities, and walking path.

## **Existing Site Analysis**

SHIP PLAY STRUCTURE AND SWINGS AGE: 5-12 YRS



EXISTING PLAY STRUCTURE AGE: 5–12 YRS





SAND PLAY AREA AGE: 2-5 YRS



GAZEBO



# **Existing Site Conditions**









### **Tree Protection**







# **Existing Sidewalk**









# **Connectivity and Accessibility**









Opportunities for Connections



# **Existing Sidewalk**

















### **Donor Appreciation and Community History**

Photograph Panels



Moveable Engraved Plaques



Nature-Inspired Mounted Plaques



**Granite Monument** 



**Donor Birds** 



**Donor Pavers** 





## Kraken Play Structure













Tentacle Climber Concepts







Kraken













### **Shade Options**

#### Funbrellas (20')



Source: Funbrella® Shade Structures | Anchor Industries (anchorinc.com)

#### **Match Existing Shade Structure**



### Representation of Future Mural





Additional Community Space



# **Lighting Options**

**Existing Light Poles** 



**Security Lighting** 



<u>Source: The Benefits of Moonlighting for Your Outdoor Space - The</u>
<u>Lighthouse Group (lighthouse-lights.com)</u>

Open Overnight Lighting



### **Questions?**

Phase II: 3 + Years