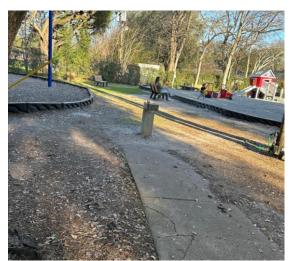

and surrounding community



# **Park History**

1972

1992

2024

Land between
Acapulco Drive and
Jersey Drive zoned as
park land and called
Senate Avenue Park

Carol Fox Park
in honor of the lifelong
commitment
Carol Fox made to the
City of Jersey Village.



Carol Fox Park was enhanced with fencing thanks to crowd fundraising and volunteer efforts by community members.

The park now features a ship-themed play structure, gazebo, volleyball court, bathroom facilities, and walking path.

## **Existing Site Analysis**

SHIP PLAY STRUCTURE AND SWINGS AGE: 5-12 YRS



EXISTING PLAY STRUCTURE AGE: 5–12 YRS





SAND PLAY AREA AGE: 2-5 YRS



GAZEBO



# **Existing Site Conditions**









### **Tree Protection**







# **Existing Sidewalk**









# **Connectivity and Accessibility**









Opportunities for Connections



# **Existing Sidewalk**

















### **Donor Appreciation and Community History**

Photograph Panels



Moveable Engraved Plaques



Nature-Inspired Mounted Plaques



**Granite Monument** 



**Donor Birds** 



**Donor Pavers** 





## Kraken Play Structure













Tentacle Climber Concepts







Kraken













### **Shade Options**

#### Funbrellas (20')



Source: Funbrella® Shade Structures | Anchor Industries (anchorinc.com)

#### **Match Existing Shade Structure**



### Representation of Future Mural





Additional Community Space



# **Lighting Options**

**Existing Light Poles** 



**Security Lighting** 



<u>Source: The Benefits of Moonlighting for Your Outdoor Space - The</u>
<u>Lighthouse Group (lighthouse-lights