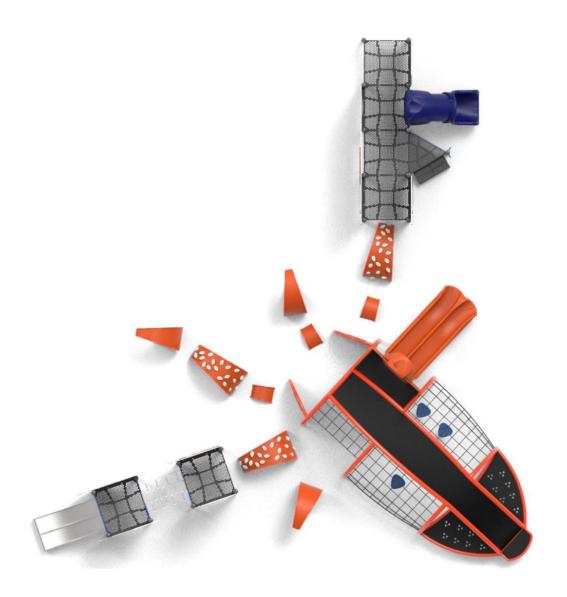

rts by community members.

The park now features a ship-themed play structure, gazebo, volleyball court, bathroom facilities, and walking path.

## **Existing Site Analysis**

SHIP PLAY STRUCTURE AND SWINGS AGE: 5-12 YRS



EXISTING PLAY STRUCTURE AGE: 5–12 YRS





SAND PLAY AREA AGE: 2-5 YRS



GAZEBO



# **Existing Site Conditions**









### **Tree Protection**







# **Existing Sidewalk**









# **Connectivity and Accessibility**









Opportunities for Connections



# **Existing Sidewalk**

















### **Donor Appreciation and Community History**

Photograph Panels



Moveable Engraved Plaques



Nature-Inspired Mounted Plaques



**Granite Monument** 



**Donor Birds** 



**Donor Pavers** 





## Kraken Play Structure













Tentacle Climber Concepts







Kraken













### **Shade Options**

#### Funbrellas (20')



Source: Funbrella® Shade Structures | Anchor Industries (anchorinc.com)

#### **Match Existing Shade Structure**



### Representation of Future Mural





Additional Community Space



# **Lighting Options**

**Existing Light Poles** 



**Security Lighting** 



<u>Source: The Benefits of Moonlighting for Your Outdoor Space - The</u>
<u>Lighthouse Group (lighthouse-lights.com)</u>

Open Overnight Lighting



### **Questions?**

Phase II: 3 + Years