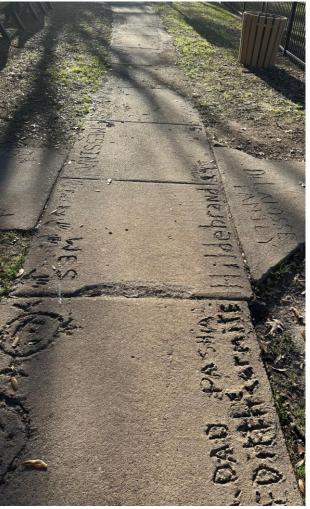

# **Existing Sidewalk**

### **Donor Appreciation and Community History**

Photograph Panels

Moveable Engraved Plaques

Nature-Inspired Mounted Plaques

**Granite Monument** 

**Donor Birds** 

**Donor Pavers** 