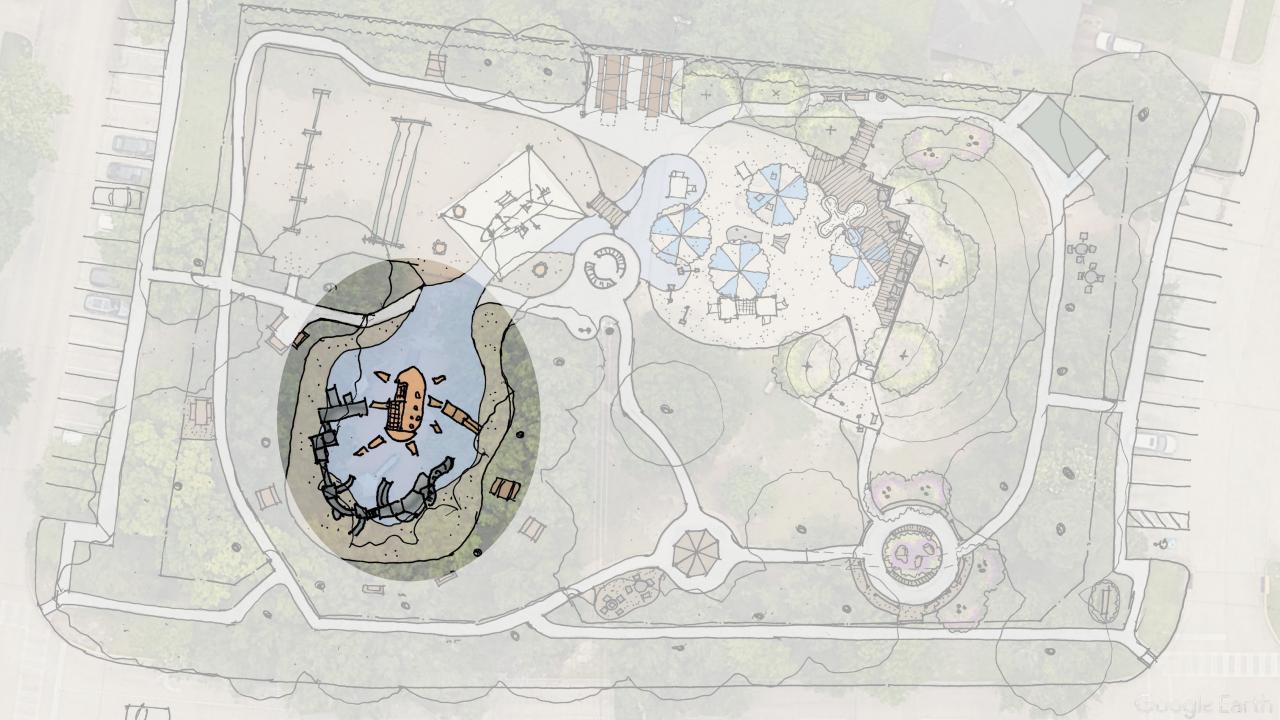

## **Existing Site Analysis**

SHIP PLAY STRUCTURE AND SWINGS AGE: 5-12 YRS

EXISTING PLAY STRUCTURE AGE: 5–12 YRS

SAND PLAY AREA AGE: 2-5 YRS

GAZEBO