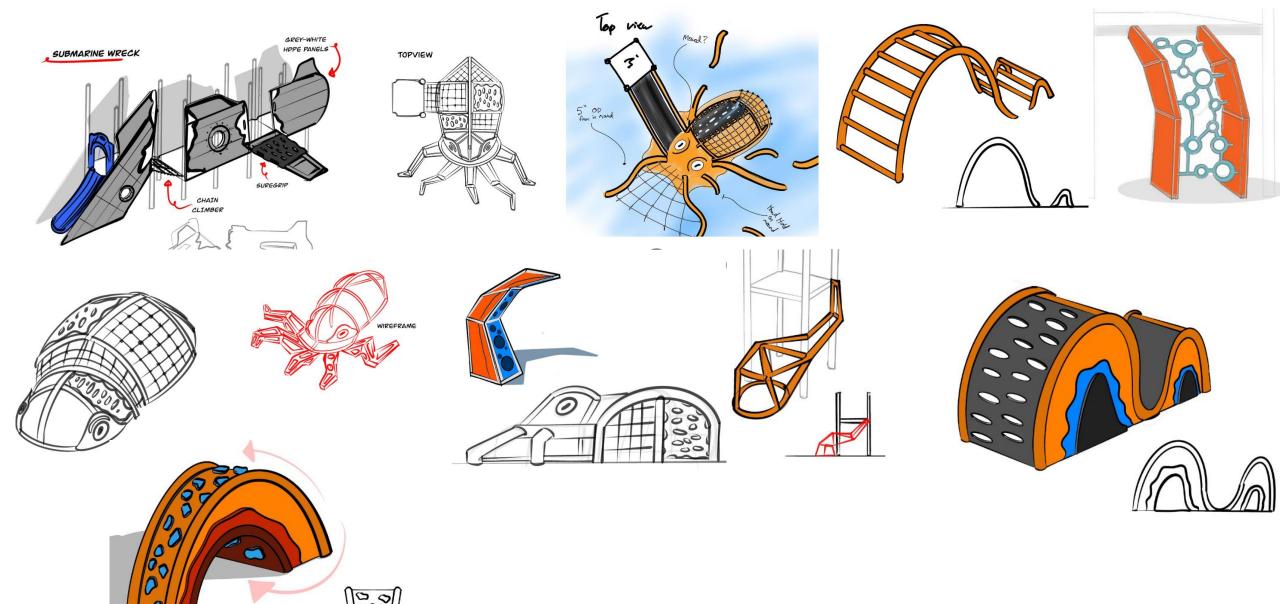

undraising and volunteer efforts by community members.

The park now features a ship-themed play structure, gazebo, volleyball court, bathroom facilities, and walking path.

## **Existing Site Analysis**

SHIP PLAY STRUCTURE AND SWINGS AGE: 5-12 YRS



EXISTING PLAY STRUCTURE AGE: 5–12 YRS





SAND PLAY AREA AGE: 2-5 YRS



GAZEBO



# **Existing Site Conditions**









### **Tree Protection**







# **Existing Sidewalk**









# **Connectivity and Accessibility**









Opportunities for Connections



# **Existing Sidewalk**

















### **Donor Appreciation and Community History**

Photograph Panels



Moveable Engraved Plaques



Nature-Inspired Mounted Plaques



**Granite Monument** 



**Donor Birds** 



**Donor Pavers** 





## Kraken Play Structure













Tentacle Climber Concepts







Kraken













### **Shade Options**

#### Funbrellas (20')



Source: Funbrella® Shade Structures | Anchor Industries (anchorinc.com)

#### **Match Existing Shade Structure**



### Representation of Future Mural





Additional Community Space



# **Lighting Options**

**Existing Light Poles** 



**Security Lighting** 



<u>Source: The Benefits of Moonlighting for Your Outdoor Space - The</u>
<u>Lighthouse Group (lighthouse-lights.com)</u>

Open Overnight Lighting



### **Questions?**

Phase II: 3 + Years