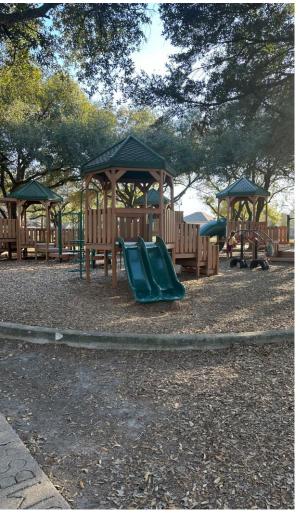

## **Existing Site Analysis**

SHIP PLAY STRUCTURE AND SWINGS AGE: 5-12 YRS

EXISTING PLAY STRUCTURE AGE: 5–12 YRS

SAND PLAY AREA AGE: 2-5 YRS

GAZEBO