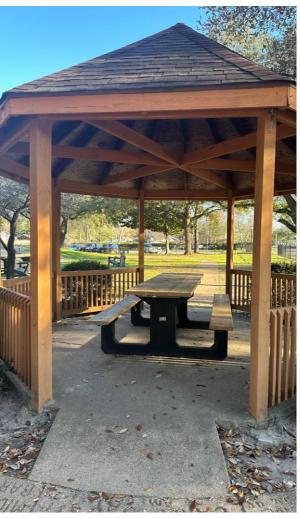

Carol Fox Park was enhanced with fencing thanks to crowd fundraising and volunteer efforts by community members.

The park now features a ship-themed play structure, gazebo, volleyball court, bathroom facilities, and walking path.

## **Existing Site Analysis**

SHIP PLAY STRUCTURE AND SWINGS AGE: 5-12 YRS

EXISTING PLAY STRUCTURE AGE: 5–12 YRS

SAND PLAY AREA AGE: 2-5 YRS

GAZEBO