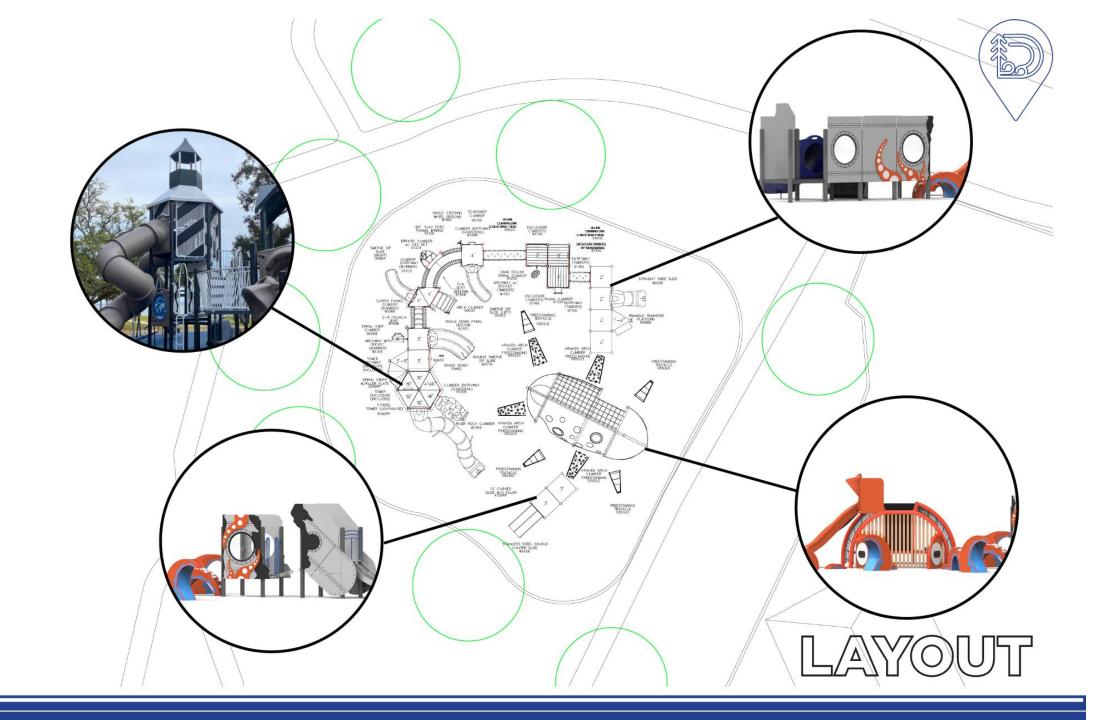

ty members.

The park now features a ship-themed play structure, gazebo, volleyball court, bathroom facilities, and walking path.

## **Existing Site Analysis**

SHIP PLAY STRUCTURE AND SWINGS AGE: 5-12 YRS



EXISTING PLAY STRUCTURE AGE: 5–12 YRS





SAND PLAY AREA AGE: 2-5 YRS



GAZEBO



# **Existing Site Conditions**









### **Tree Protection**







# **Existing Sidewalk**









# **Connectivity and Accessibility**









Opportunities for Connections



# **Existing Sidewalk**

















### **Donor Appreciation and Community History**

Photograph Panels



Moveable Engraved Plaques



Nature-Inspired Mounted Plaques



**Granite Monument** 



**Donor Birds** 



**Donor Pavers** 





## Kraken Play Structure













Tentacle Climber Concepts







Kraken













### **Shade Options**

#### Funbrellas (20')



Source: Funbrella® Shade Structures | Anchor Industries (anchorinc.com)

#### **Match Existing Shade Structure**



### Representation of Future Mural





Additional Community Space



# **Lighting Options**

**Existing Light Poles** 



**Security Lighting** 



<u>Source: The Benefits of Moonlighting for Your Outdoor Space - The</u>
<u>Lighthouse Group (lighthouse-lights.com)</u>

Open Overnight Lighting



### **Questions?**

Phase II: 3 + Years