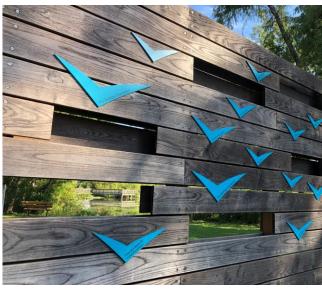

### **Donor Appreciation and Community History**

Photograph Panels

Moveable Engraved Plaques

Nature-Inspired Mounted Plaques

**Granite Monument** 

**Donor Birds** 

**Donor Pavers** 