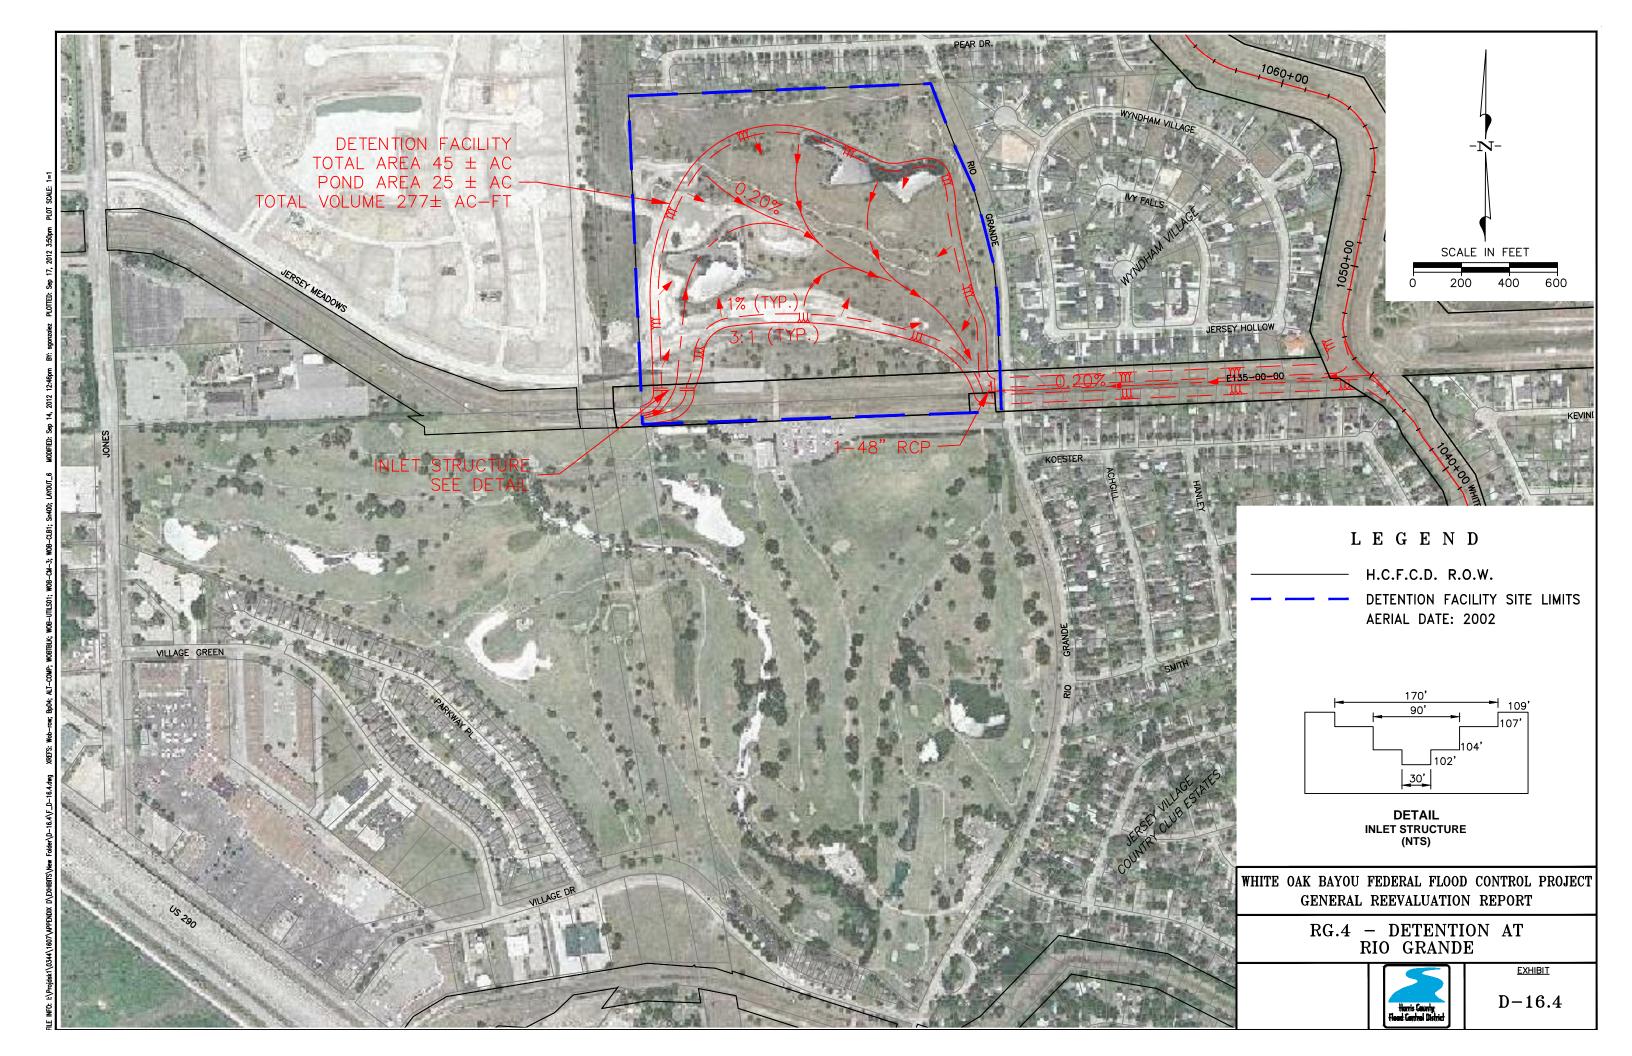

# EXHIBIT NO.

| D-11.1<br>D-11.2<br>D-11.3 | TWLY.0 – Detention at Tidwell and West Little York<br>TWLY.2 – Detention at Tidwell and West Little York<br>TWLY.3 – Detention at Tidwell and West Little York |
|----------------------------|----------------------------------------------------------------------------------------------------------------------------------------------------------------|
| D-11.4                     | TWLY.5 – Detention at Tidwell and West Little York                                                                                                             |
| D-12.1                     | NHR.0 – Detention at North Houston Rosslyn                                                                                                                     |
| D-12.2                     | NHR.1 – Detention at North Houston Rosslyn                                                                                                                     |
| D-12.3                     | NHR.2 – Detention at North Houston Rosslyn                                                                                                                     |
| D-12.4                     | NHR.3 – Detention at North Houston Rosslyn                                                                                                                     |
| D-12.5                     | NHR.4 – Detention at North Houston Rosslyn                                                                                                                     |
| D-13.1                     | HOL.1 – Detention at Hollister                                                                                                                                 |
| D-13.2                     | HOL.2 – Detention at Hollister                                                                                                                                 |
| D-13.3                     | HOL.3 – Detention at Hollister                                                                                                                                 |
| D-13.4                     | HOL.4 – Detention at Hollister                                                                                                                                 |
| D-14.1                     | FNH.0 – Detention at Fairbanks-North Houston                                                                                                                   |
| D-14.2                     | FNH.1 – Detention at Fairbanks-North Houston                                                                                                                   |
| D-14.3                     | FNH.2 – Detention at Fairbanks-North Houston                                                                                                                   |
| D-14.4                     | FNH.3 – Detention at Fairbanks-North Houston                                                                                                                   |
| D-14.5                     | FNH.4 – Detention at Fairbanks-North Houston                                                                                                                   |
| D-15.1                     | GBW.1 – Detention at Gessner and Beltway 8                                                                                                                     |
| D-15.2                     | GBW.2 – Detention at Gessner and Beltway 8                                                                                                                     |
| D-15.3                     | GBW.3 – Detention at Gessner and Beltway 8                                                                                                                     |
| D-15.4                     | GBW.4 – Detention at Gessner and Beltway 8                                                                                                                     |
| D-16.1                     | RG.1 – Detention at Rio Grande                                                                                                                                 |
| D-16.2                     | RG.2 – Detention at Rio Grande                                                                                                                                 |
| D-16.3                     | RG.3 – Detention at Rio Grande                                                                                                                                 |
| D-16.4                     | RG.4 – Detention at Rio Grande                                                                                                                                 |