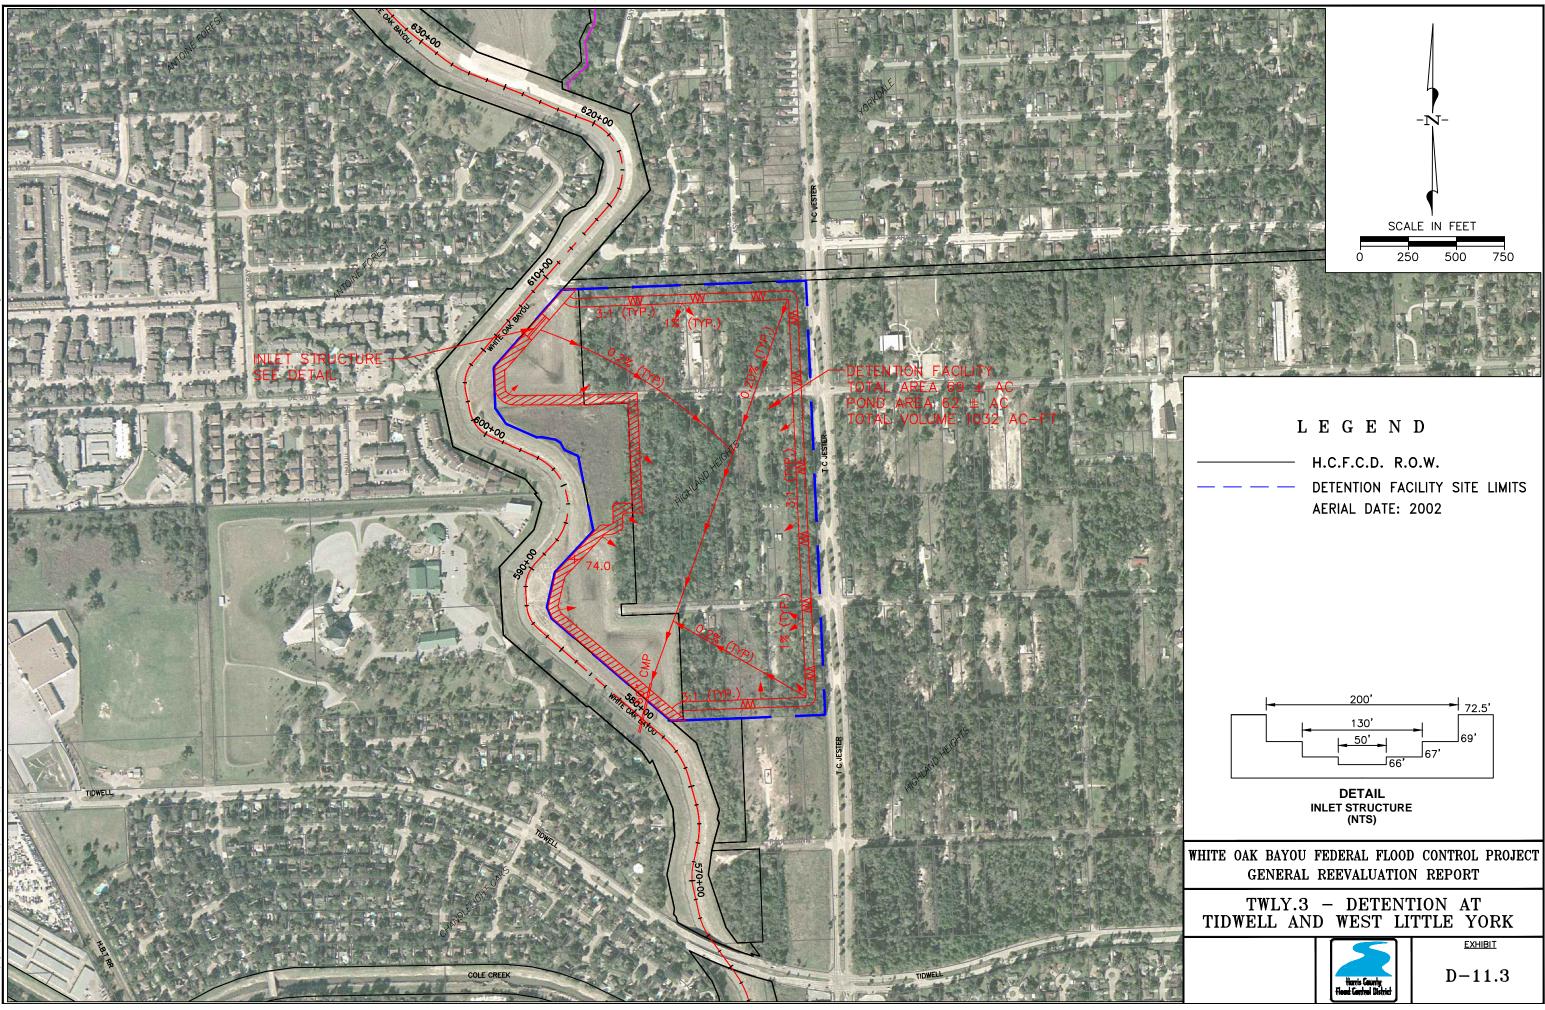

# EXHIBIT NO.

| D-11.1<br>D-11.2<br>D-11.3 | TWLY.0 – Detention at Tidwell and West Little York<br>TWLY.2 – Detention at Tidwell and West Little York<br>TWLY.3 – Detention at Tidwell and West Little York |
|----------------------------|----------------------------------------------------------------------------------------------------------------------------------------------------------------|
| D-11.4                     | TWLY.5 – Detention at Tidwell and West Little York                                                                                                             |
| D-12.1                     | NHR.0 – Detention at North Houston Rosslyn                                                                                                                     |
| D-12.2                     | NHR.1 – Detention at North Houston Rosslyn                                                                                                                     |
| D-12.3                     | NHR.2 – Detention at North Houston Rosslyn                                                                                                                     |
| D-12.4                     | NHR.3 – Detention at North Houston Rosslyn                                                                                                                     |
| D-12.5                     | NHR.4 – Detention at North Houston Rosslyn                                                                                                                     |
| D-13.1                     | HOL.1 – Detention at Hollister                                                                                                                                 |
| D-13.2                     | HOL.2 – Detention at Hollister                                                                                                                                 |
| D-13.3                     | HOL.3 – Detention at Hollister                                                                                                                                 |
| D-13.4                     | HOL.4 – Detention at Hollister                                                                                                                                 |
| D-14.1                     | FNH.0 – Detention at Fairbanks-North Houston                                                                                                                   |
| D-14.2                     | FNH.1 – Detention at Fairbanks-North Houston                                                                                                                   |
| D-14.3                     | FNH.2 – Detention at Fairbanks-North Houston                                                                                                                   |
| D-14.4                     | FNH.3 – Detention at Fairbanks-North Houston                                                                                                                   |
| D-14.5                     | FNH.4 – Detention at Fairbanks-North Houston                                                                                                                   |
| D-15.1                     | GBW.1 – Detention at Gessner and Beltway 8                                                                                                                     |
| D-15.2                     | GBW.2 – Detention at Gessner and Beltway 8                                                                                                                     |
| D-15.3                     | GBW.3 – Detention at Gessner and Beltway 8                                                                                                                     |
| D-15.4                     | GBW.4 – Detention at Gessner and Beltway 8                                                                                                                     |
| D-16.1                     | RG.1 – Detention at Rio Grande                                                                                                                                 |
| D-16.2                     | RG.2 – Detention at Rio Grande                                                                                                                                 |
| D-16.3                     | RG.3 – Detention at Rio Grande                                                                                                                                 |
| D-16.4                     | RG.4 – Detention at Rio Grande                                                                                                                                 |