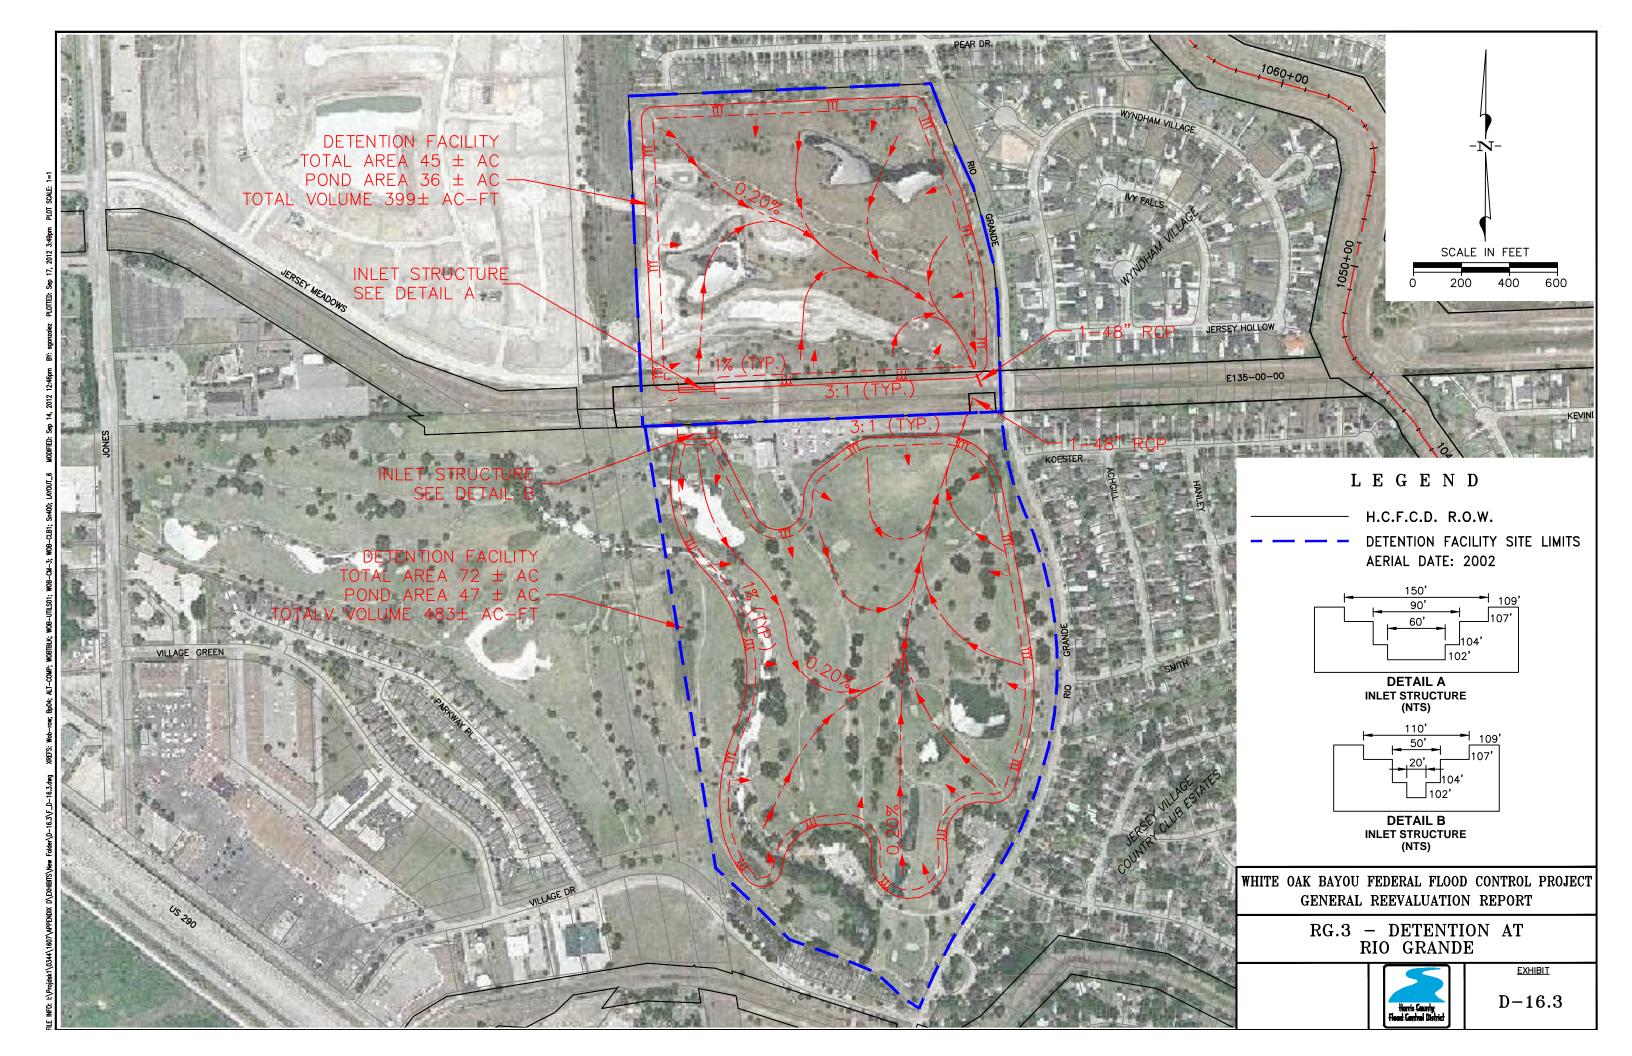

# EXHIBIT NO.

| D-11.1<br>D-11.2<br>D-11.3 | TWLY.0 – Detention at Tidwell and West Little York<br>TWLY.2 – Detention at Tidwell and West Little York<br>TWLY.3 – Detention at Tidwell and West Little York |
|----------------------------|----------------------------------------------------------------------------------------------------------------------------------------------------------------|
| D-11.4                     | TWLY.5 – Detention at Tidwell and West Little York                                                                                                             |
| D-12.1                     | NHR.0 – Detention at North Houston Rosslyn                                                                                                                     |
| D-12.2                     | NHR.1 – Detention at North Houston Rosslyn                                                                                                                     |
| D-12.3                     | NHR.2 – Detention at North Houston Rosslyn                                                                                                                     |
| D-12.4                     | NHR.3 – Detention at North Houston Rosslyn                                                                                                                     |
| D-12.5                     | NHR.4 – Detention at North Houston Rosslyn                                                                                                                     |
| D-13.1                     | HOL.1 – Detention at Hollister                                                                                                                                 |
| D-13.2                     | HOL.2 – Detention at Hollister                                                                                                                                 |
| D-13.3                     | HOL.3 – Detention at Hollister                                                                                                                                 |
| D-13.4                     | HOL.4 – Detention at Hollister                                                                                                                                 |
| D-14.1                     | FNH.0 – Detention at Fairbanks-North Houston                                                                                                                   |
| D-14.2                     | FNH.1 – Detention at Fairbanks-North Houston                                                                                                                   |
| D-14.3                     | FNH.2 – Detention at Fairbanks-North Houston                                                                                                                   |
| D-14.4                     | FNH.3 – Detention at Fairbanks-North Houston                                                                                                                   |
| D-14.5                     | FNH.4 – Detention at Fairbanks-North Houston                                                                                                                   |
| D-15.1                     | GBW.1 – Detention at Gessner and Beltway 8                                                                                                                     |
| D-15.2                     | GBW.2 – Detention at Gessner and Beltway 8                                                                                                                     |
| D-15.3                     | GBW.3 – Detention at Gessner and Beltway 8                                                                                                                     |
| D-15.4                     | GBW.4 – Detention at Gessner and Beltway 8                                                                                                                     |
| D-16.1                     | RG.1 – Detention at Rio Grande                                                                                                                                 |
| D-16.2                     | RG.2 – Detention at Rio Grande                                                                                                                                 |
| D-16.3                     | RG.3 – Detention at Rio Grande                                                                                                                                 |
| D-16.4                     | RG.4 – Detention at Rio Grande                                                                                                                                 |