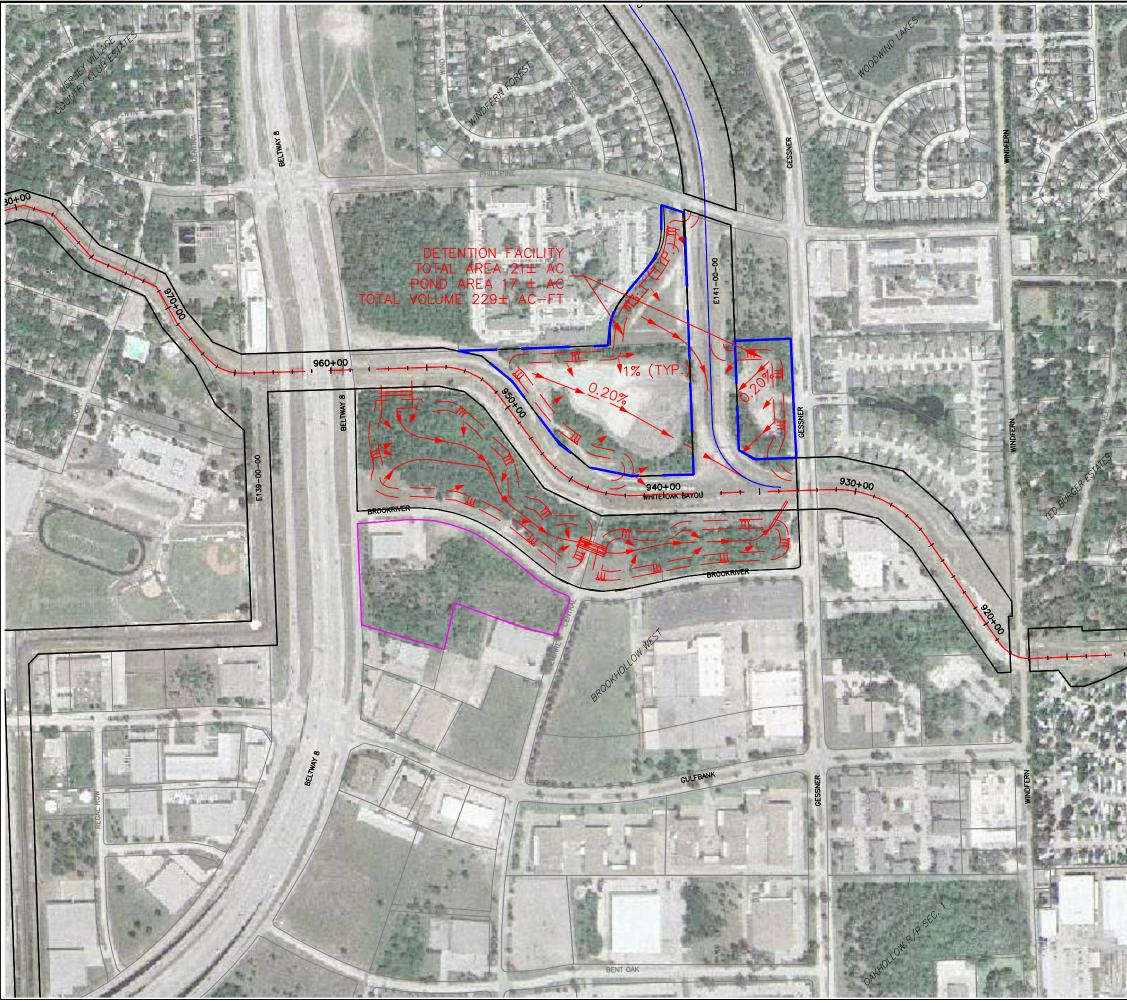

# EXHIBIT NO.

| D-11.1<br>D-11.2<br>D-11.3 | TWLY.0 – Detention at Tidwell and West Little York<br>TWLY.2 – Detention at Tidwell and West Little York<br>TWLY.3 – Detention at Tidwell and West Little York |
|----------------------------|----------------------------------------------------------------------------------------------------------------------------------------------------------------|
| D-11.4                     | TWLY.5 – Detention at Tidwell and West Little York                                                                                                             |
| D-12.1                     | NHR.0 – Detention at North Houston Rosslyn                                                                                                                     |
| D-12.2                     | NHR.1 – Detention at North Houston Rosslyn                                                                                                                     |
| D-12.3                     | NHR.2 – Detention at North Houston Rosslyn                                                                                                                     |
| D-12.4                     | NHR.3 – Detention at North Houston Rosslyn                                                                                                                     |
| D-12.5                     | NHR.4 – Detention at North Houston Rosslyn                                                                                                                     |
| D-13.1                     | HOL.1 – Detention at Hollister                                                                                                                                 |
| D-13.2                     | HOL.2 – Detention at Hollister                                                                                                                                 |
| D-13.3                     | HOL.3 – Detention at Hollister                                                                                                                                 |
| D-13.4                     | HOL.4 – Detention at Hollister                                                                                                                                 |
| D-14.1                     | FNH.0 – Detention at Fairbanks-North Houston                                                                                                                   |
| D-14.2                     | FNH.1 – Detention at Fairbanks-North Houston                                                                                                                   |
| D-14.3                     | FNH.2 – Detention at Fairbanks-North Houston                                                                                                                   |
| D-14.4                     | FNH.3 – Detention at Fairbanks-North Houston                                                                                                                   |
| D-14.5                     | FNH.4 – Detention at Fairbanks-North Houston                                                                                                                   |
| D-15.1                     | GBW.1 – Detention at Gessner and Beltway 8                                                                                                                     |
| D-15.2                     | GBW.2 – Detention at Gessner and Beltway 8                                                                                                                     |
| D-15.3                     | GBW.3 – Detention at Gessner and Beltway 8                                                                                                                     |
| D-15.4                     | GBW.4 – Detention at Gessner and Beltway 8                                                                                                                     |
| D-16.1                     | RG.1 – Detention at Rio Grande                                                                                                                                 |
| D-16.2                     | RG.2 – Detention at Rio Grande                                                                                                                                 |
| D-16.3                     | RG.3 – Detention at Rio Grande                                                                                                                                 |
| D-16.4                     | RG.4 – Detention at Rio Grande                                                                                                                                 |