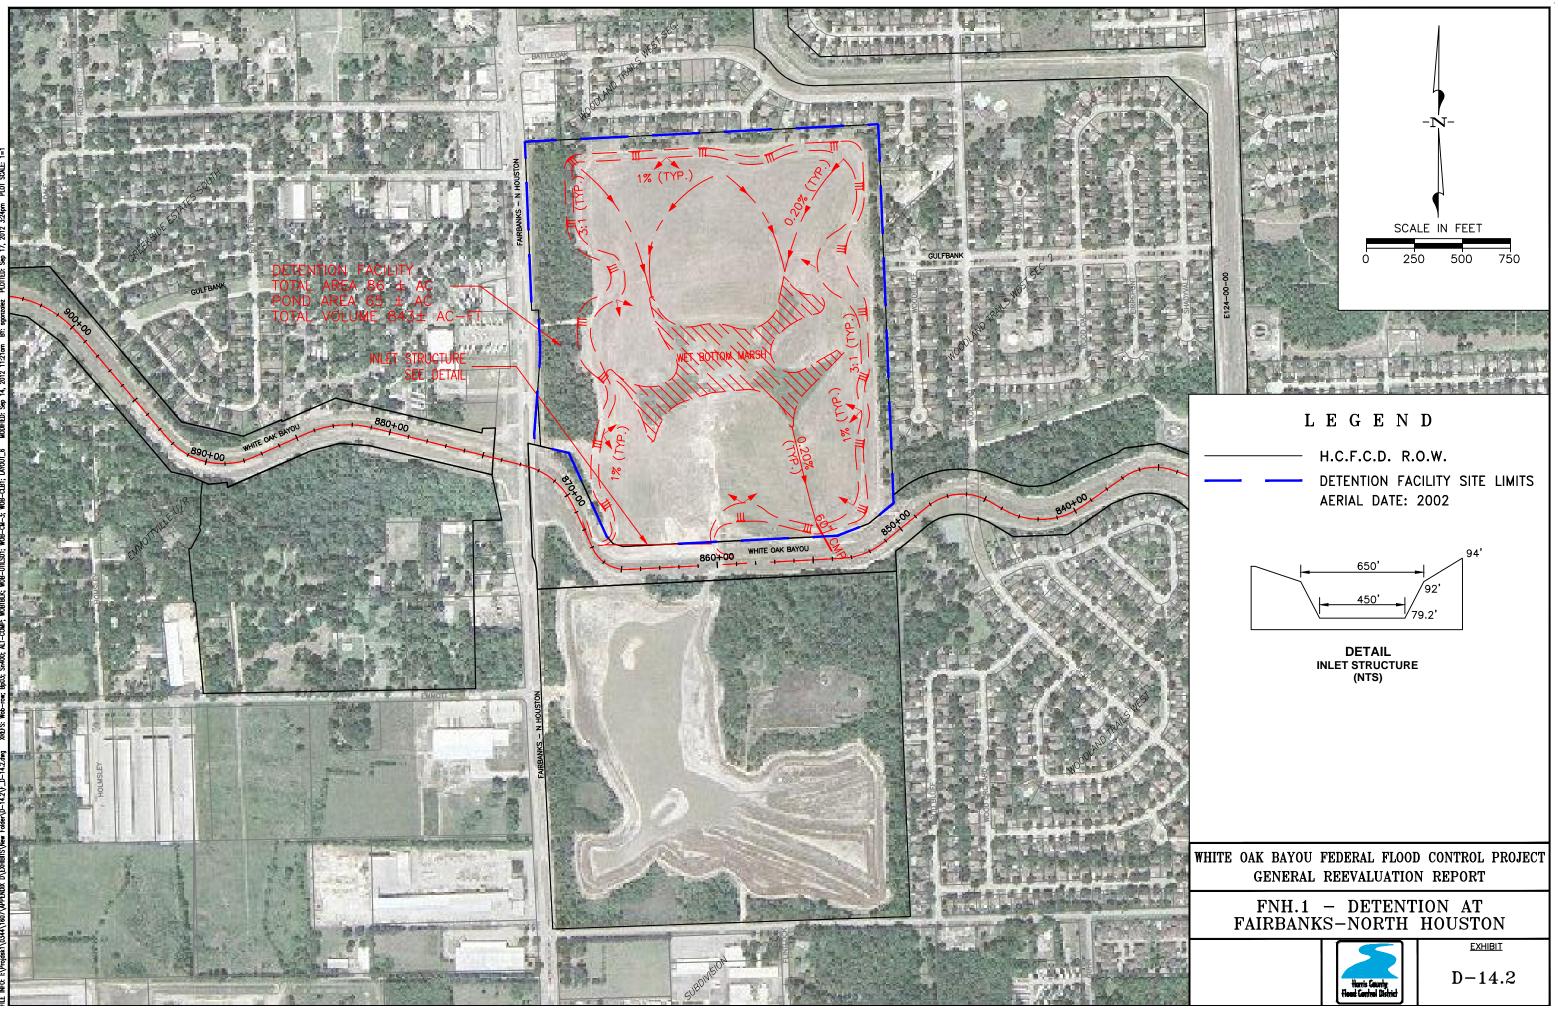

# EXHIBIT NO.

| D-11.1<br>D-11.2<br>D-11.3 | TWLY.0 – Detention at Tidwell and West Little York<br>TWLY.2 – Detention at Tidwell and West Little York<br>TWLY.3 – Detention at Tidwell and West Little York |
|----------------------------|----------------------------------------------------------------------------------------------------------------------------------------------------------------|
| D-11.4                     | TWLY.5 – Detention at Tidwell and West Little York                                                                                                             |
| D-12.1                     | NHR.0 – Detention at North Houston Rosslyn                                                                                                                     |
| D-12.2                     | NHR.1 – Detention at North Houston Rosslyn                                                                                                                     |
| D-12.3                     | NHR.2 – Detention at North Houston Rosslyn                                                                                                                     |
| D-12.4                     | NHR.3 – Detention at North Houston Rosslyn                                                                                                                     |
| D-12.5                     | NHR.4 – Detention at North Houston Rosslyn                                                                                                                     |
| D-13.1                     | HOL.1 – Detention at Hollister                                                                                                                                 |
| D-13.2                     | HOL.2 – Detention at Hollister                                                                                                                                 |
| D-13.3                     | HOL.3 – Detention at Hollister                                                                                                                                 |
| D-13.4                     | HOL.4 – Detention at Hollister                                                                                                                                 |
| D-14.1                     | FNH.0 – Detention at Fairbanks-North Houston                                                                                                                   |
| D-14.2                     | FNH.1 – Detention at Fairbanks-North Houston                                                                                                                   |
| D-14.3                     | FNH.2 – Detention at Fairbanks-North Houston                                                                                                                   |
| D-14.4                     | FNH.3 – Detention at Fairbanks-North Houston                                                                                                                   |
| D-14.5                     | FNH.4 – Detention at Fairbanks-North Houston                                                                                                                   |
| D-15.1                     | GBW.1 – Detention at Gessner and Beltway 8                                                                                                                     |
| D-15.2                     | GBW.2 – Detention at Gessner and Beltway 8                                                                                                                     |
| D-15.3                     | GBW.3 – Detention at Gessner and Beltway 8                                                                                                                     |
| D-15.4                     | GBW.4 – Detention at Gessner and Beltway 8                                                                                                                     |
| D-16.1                     | RG.1 – Detention at Rio Grande                                                                                                                                 |
| D-16.2                     | RG.2 – Detention at Rio Grande                                                                                                                                 |
| D-16.3                     | RG.3 – Detention at Rio Grande                                                                                                                                 |
| D-16.4                     | RG.4 – Detention at Rio Grande                                                                                                                                 |