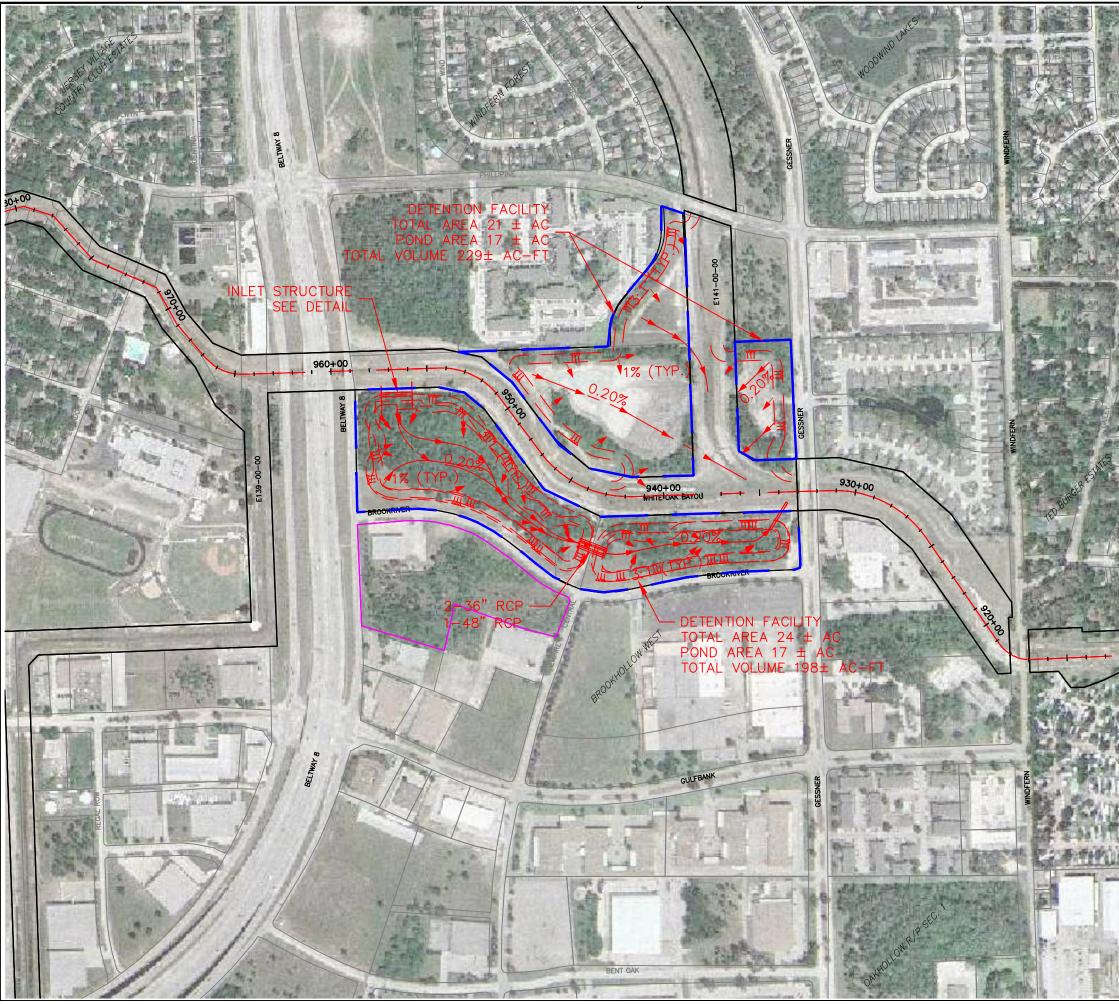

# EXHIBIT NO.

| D-11.1<br>D-11.2<br>D-11.3 | TWLY.0 – Detention at Tidwell and West Little York<br>TWLY.2 – Detention at Tidwell and West Little York<br>TWLY.3 – Detention at Tidwell and West Little York |
|----------------------------|----------------------------------------------------------------------------------------------------------------------------------------------------------------|
| D-11.4                     | TWLY.5 – Detention at Tidwell and West Little York                                                                                                             |
| D-12.1                     | NHR.0 – Detention at North Houston Rosslyn                                                                                                                     |
| D-12.2                     | NHR.1 – Detention at North Houston Rosslyn                                                                                                                     |
| D-12.3                     | NHR.2 – Detention at North Houston Rosslyn                                                                                                                     |
| D-12.4                     | NHR.3 – Detention at North Houston Rosslyn                                                                                                                     |
| D-12.5                     | NHR.4 – Detention at North Houston Rosslyn                                                                                                                     |
| D-13.1                     | HOL.1 – Detention at Hollister                                                                                                                                 |
| D-13.2                     | HOL.2 – Detention at Hollister                                                                                                                                 |
| D-13.3                     | HOL.3 – Detention at Hollister                                                                                                                                 |
| D-13.4                     | HOL.4 – Detention at Hollister                                                                                                                                 |
| D-14.1                     | FNH.0 – Detention at Fairbanks-North Houston                                                                                                                   |
| D-14.2                     | FNH.1 – Detention at Fairbanks-North Houston                                                                                                                   |
| D-14.3                     | FNH.2 – Detention at Fairbanks-North Houston                                                                                                                   |
| D-14.4                     | FNH.3 – Detention at Fairbanks-North Houston                                                                                                                   |
| D-14.5                     | FNH.4 – Detention at Fairbanks-North Houston                                                                                                                   |
| D-15.1                     | GBW.1 – Detention at Gessner and Beltway 8                                                                                                                     |
| D-15.2                     | GBW.2 – Detention at Gessner and Beltway 8                                                                                                                     |
| D-15.3                     | GBW.3 – Detention at Gessner and Beltway 8                                                                                                                     |
| D-15.4                     | GBW.4 – Detention at Gessner and Beltway 8                                                                                                                     |
| D-16.1                     | RG.1 – Detention at Rio Grande                                                                                                                                 |
| D-16.2                     | RG.2 – Detention at Rio Grande                                                                                                                                 |
| D-16.3                     | RG.3 – Detention at Rio Grande                                                                                                                                 |
| D-16.4                     | RG.4 – Detention at Rio Grande                                                                                                                                 |