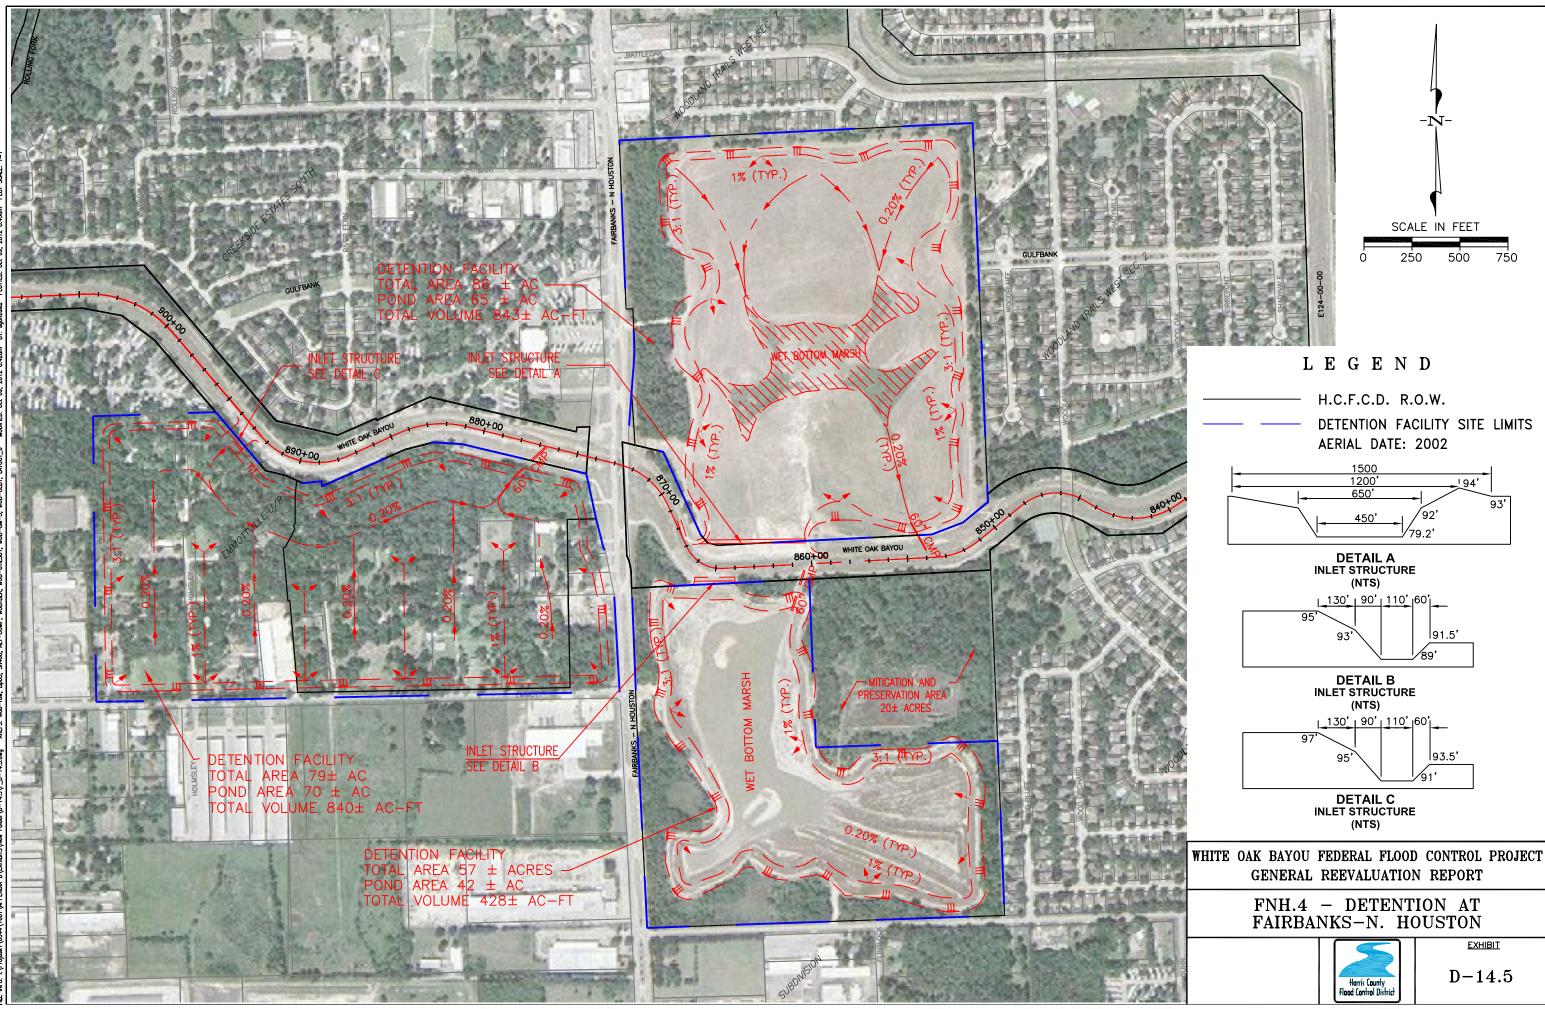

# EXHIBIT NO.

| D-11.1<br>D-11.2<br>D-11.3 | TWLY.0 – Detention at Tidwell and West Little York<br>TWLY.2 – Detention at Tidwell and West Little York<br>TWLY.3 – Detention at Tidwell and West Little York |
|----------------------------|----------------------------------------------------------------------------------------------------------------------------------------------------------------|
| D-11.4                     | TWLY.5 – Detention at Tidwell and West Little York                                                                                                             |
| D-12.1                     | NHR.0 – Detention at North Houston Rosslyn                                                                                                                     |
| D-12.2                     | NHR.1 – Detention at North Houston Rosslyn                                                                                                                     |
| D-12.3                     | NHR.2 – Detention at North Houston Rosslyn                                                                                                                     |
| D-12.4                     | NHR.3 – Detention at North Houston Rosslyn                                                                                                                     |
| D-12.5                     | NHR.4 – Detention at North Houston Rosslyn                                                                                                                     |
| D-13.1                     | HOL.1 – Detention at Hollister                                                                                                                                 |
| D-13.2                     | HOL.2 – Detention at Hollister                                                                                                                                 |
| D-13.3                     | HOL.3 – Detention at Hollister                                                                                                                                 |
| D-13.4                     | HOL.4 – Detention at Hollister                                                                                                                                 |
| D-14.1                     | FNH.0 – Detention at Fairbanks-North Houston                                                                                                                   |
| D-14.2                     | FNH.1 – Detention at Fairbanks-North Houston                                                                                                                   |
| D-14.3                     | FNH.2 – Detention at Fairbanks-North Houston                                                                                                                   |
| D-14.4                     | FNH.3 – Detention at Fairbanks-North Houston                                                                                                                   |
| D-14.5                     | FNH.4 – Detention at Fairbanks-North Houston                                                                                                                   |
| D-15.1                     | GBW.1 – Detention at Gessner and Beltway 8                                                                                                                     |
| D-15.2                     | GBW.2 – Detention at Gessner and Beltway 8                                                                                                                     |
| D-15.3                     | GBW.3 – Detention at Gessner and Beltway 8                                                                                                                     |
| D-15.4                     | GBW.4 – Detention at Gessner and Beltway 8                                                                                                                     |
| D-16.1                     | RG.1 – Detention at Rio Grande                                                                                                                                 |
| D-16.2                     | RG.2 – Detention at Rio Grande                                                                                                                                 |
| D-16.3                     | RG.3 – Detention at Rio Grande                                                                                                                                 |
| D-16.4                     | RG.4 – Detention at Rio Grande                                                                                                                                 |