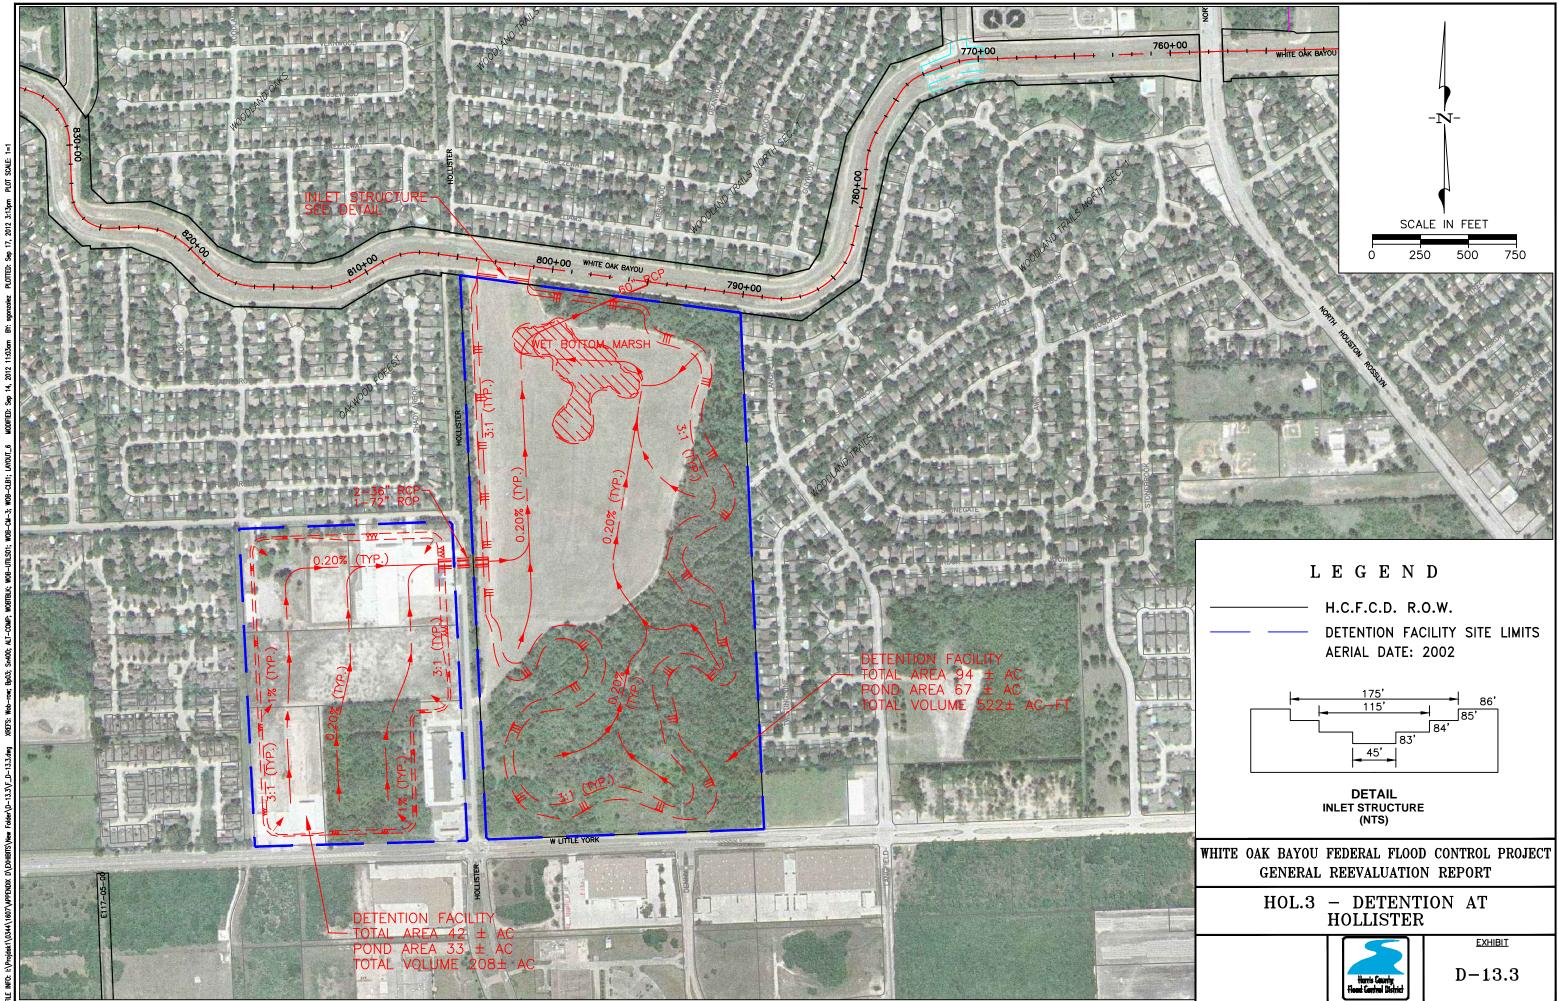

# EXHIBIT NO.

| D-11.1<br>D-11.2<br>D-11.3 | TWLY.0 – Detention at Tidwell and West Little York<br>TWLY.2 – Detention at Tidwell and West Little York<br>TWLY.3 – Detention at Tidwell and West Little York |
|----------------------------|----------------------------------------------------------------------------------------------------------------------------------------------------------------|
| D-11.4                     | TWLY.5 – Detention at Tidwell and West Little York                                                                                                             |
| D-12.1                     | NHR.0 – Detention at North Houston Rosslyn                                                                                                                     |
| D-12.2                     | NHR.1 – Detention at North Houston Rosslyn                                                                                                                     |
| D-12.3                     | NHR.2 – Detention at North Houston Rosslyn                                                                                                                     |
| D-12.4                     | NHR.3 – Detention at North Houston Rosslyn                                                                                                                     |
| D-12.5                     | NHR.4 – Detention at North Houston Rosslyn                                                                                                                     |
| D-13.1                     | HOL.1 – Detention at Hollister                                                                                                                                 |
| D-13.2                     | HOL.2 – Detention at Hollister                                                                                                                                 |
| D-13.3                     | HOL.3 – Detention at Hollister                                                                                                                                 |
| D-13.4                     | HOL.4 – Detention at Hollister                                                                                                                                 |
| D-14.1                     | FNH.0 – Detention at Fairbanks-North Houston                                                                                                                   |
| D-14.2                     | FNH.1 – Detention at Fairbanks-North Houston                                                                                                                   |
| D-14.3                     | FNH.2 – Detention at Fairbanks-North Houston                                                                                                                   |
| D-14.4                     | FNH.3 – Detention at Fairbanks-North Houston                                                                                                                   |
| D-14.5                     | FNH.4 – Detention at Fairbanks-North Houston                                                                                                                   |
| D-15.1                     | GBW.1 – Detention at Gessner and Beltway 8                                                                                                                     |
| D-15.2                     | GBW.2 – Detention at Gessner and Beltway 8                                                                                                                     |
| D-15.3                     | GBW.3 – Detention at Gessner and Beltway 8                                                                                                                     |
| D-15.4                     | GBW.4 – Detention at Gessner and Beltway 8                                                                                                                     |
| D-16.1                     | RG.1 – Detention at Rio Grande                                                                                                                                 |
| D-16.2                     | RG.2 – Detention at Rio Grande                                                                                                                                 |
| D-16.3                     | RG.3 – Detention at Rio Grande                                                                                                                                 |
| D-16.4                     | RG.4 – Detention at Rio Grande                                                                                                                                 |