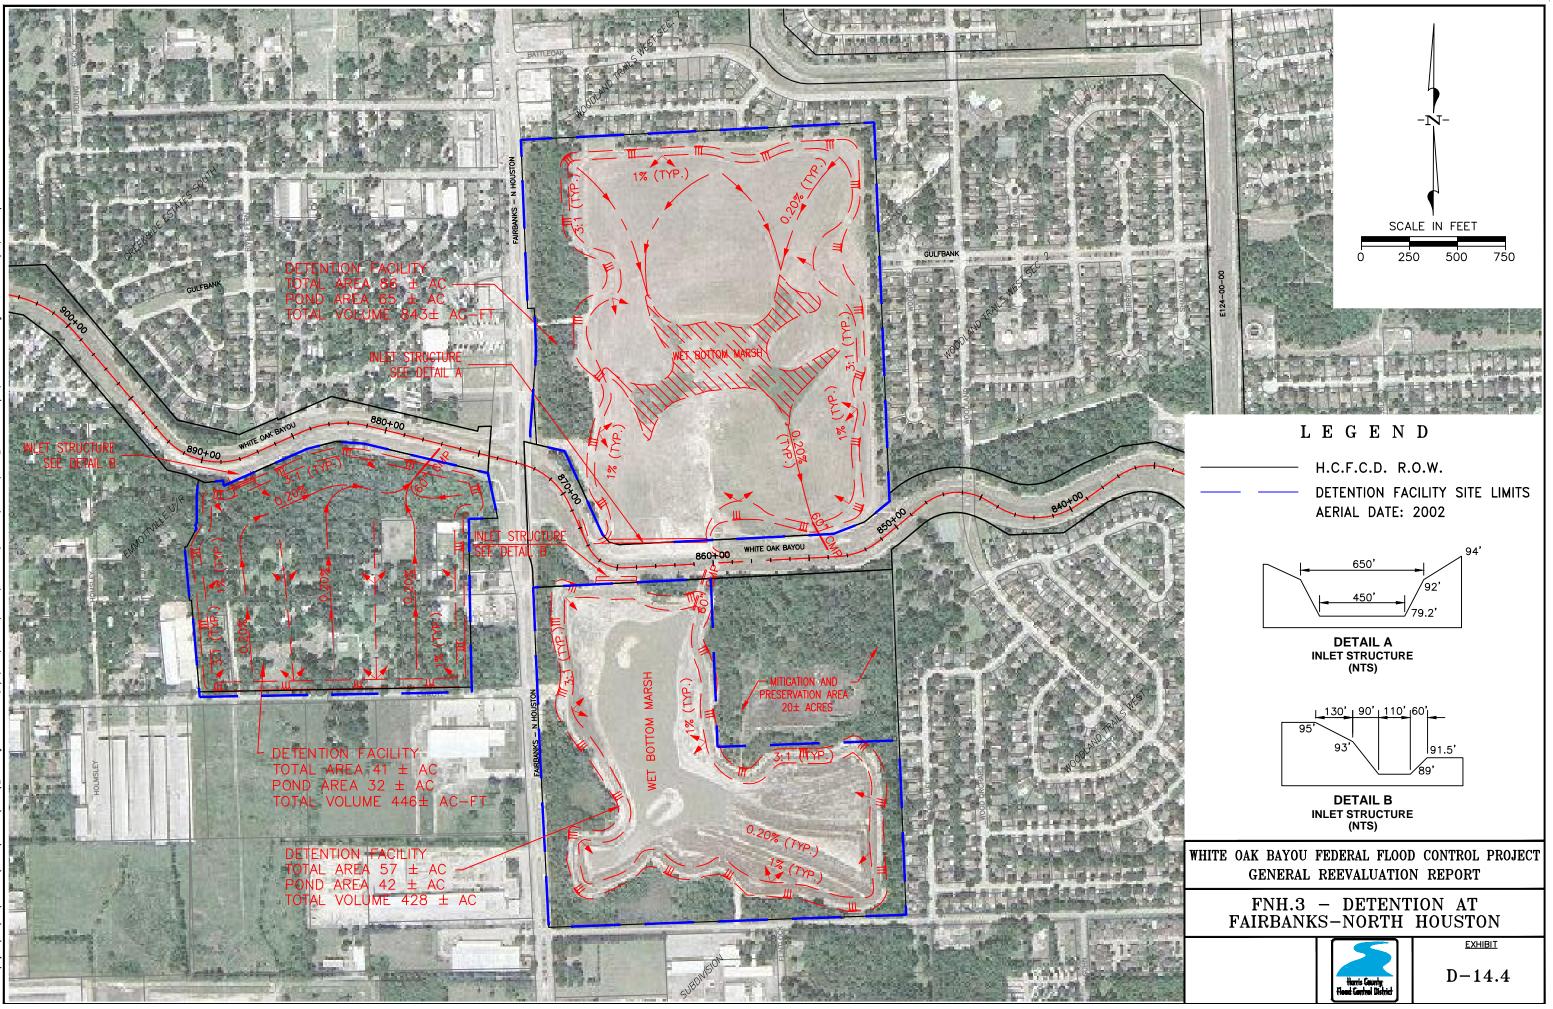

# EXHIBIT NO.

| D-11.1<br>D-11.2<br>D-11.3 | TWLY.0 – Detention at Tidwell and West Little York<br>TWLY.2 – Detention at Tidwell and West Little York<br>TWLY.3 – Detention at Tidwell and West Little York |
|----------------------------|----------------------------------------------------------------------------------------------------------------------------------------------------------------|
| D-11.4                     | TWLY.5 – Detention at Tidwell and West Little York                                                                                                             |
| D-12.1                     | NHR.0 – Detention at North Houston Rosslyn                                                                                                                     |
| D-12.2                     | NHR.1 – Detention at North Houston Rosslyn                                                                                                                     |
| D-12.3                     | NHR.2 – Detention at North Houston Rosslyn                                                                                                                     |
| D-12.4                     | NHR.3 – Detention at North Houston Rosslyn                                                                                                                     |
| D-12.5                     | NHR.4 – Detention at North Houston Rosslyn                                                                                                                     |
| D-13.1                     | HOL.1 – Detention at Hollister                                                                                                                                 |
| D-13.2                     | HOL.2 – Detention at Hollister                                                                                                                                 |
| D-13.3                     | HOL.3 – Detention at Hollister                                                                                                                                 |
| D-13.4                     | HOL.4 – Detention at Hollister                                                                                                                                 |
| D-14.1                     | FNH.0 – Detention at Fairbanks-North Houston                                                                                                                   |
| D-14.2                     | FNH.1 – Detention at Fairbanks-North Houston                                                                                                                   |
| D-14.3                     | FNH.2 – Detention at Fairbanks-North Houston                                                                                                                   |
| D-14.4                     | FNH.3 – Detention at Fairbanks-North Houston                                                                                                                   |
| D-14.5                     | FNH.4 – Detention at Fairbanks-North Houston                                                                                                                   |
| D-15.1                     | GBW.1 – Detention at Gessner and Beltway 8                                                                                                                     |
| D-15.2                     | GBW.2 – Detention at Gessner and Beltway 8                                                                                                                     |
| D-15.3                     | GBW.3 – Detention at Gessner and Beltway 8                                                                                                                     |
| D-15.4                     | GBW.4 – Detention at Gessner and Beltway 8                                                                                                                     |
| D-16.1                     | RG.1 – Detention at Rio Grande                                                                                                                                 |
| D-16.2                     | RG.2 – Detention at Rio Grande                                                                                                                                 |
| D-16.3                     | RG.3 – Detention at Rio Grande                                                                                                                                 |
| D-16.4                     | RG.4 – Detention at Rio Grande                                                                                                                                 |