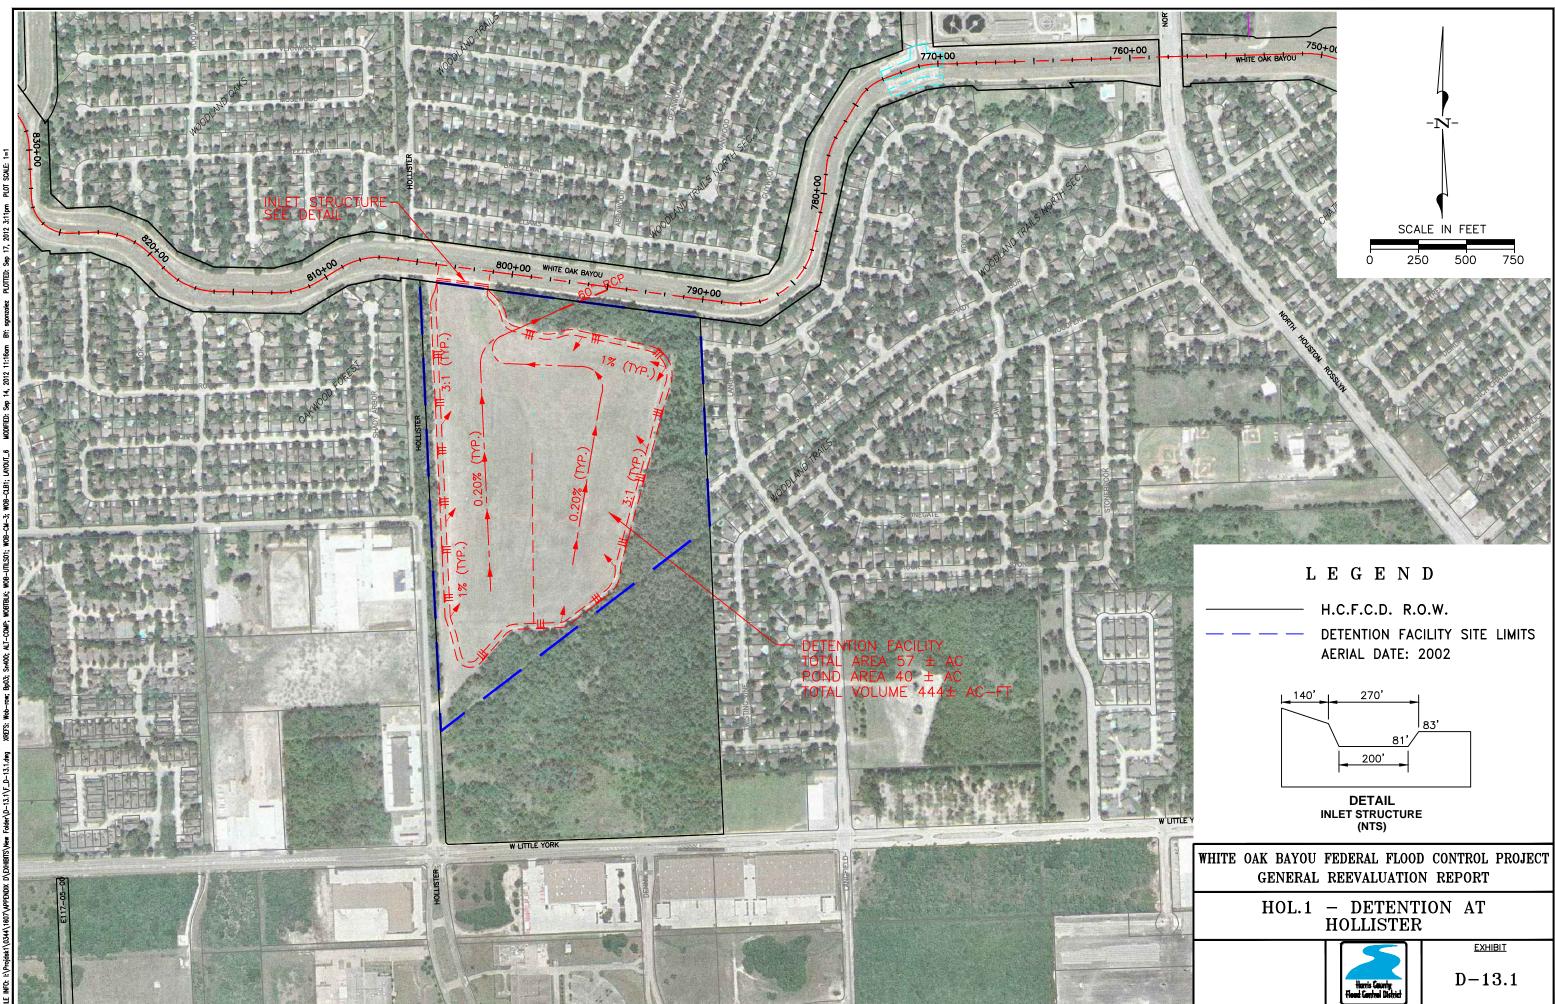

# EXHIBIT NO.

| D-11.1<br>D-11.2<br>D-11.3 | TWLY.0 – Detention at Tidwell and West Little York<br>TWLY.2 – Detention at Tidwell and West Little York<br>TWLY.3 – Detention at Tidwell and West Little York |
|----------------------------|----------------------------------------------------------------------------------------------------------------------------------------------------------------|
| D-11.4                     | TWLY.5 – Detention at Tidwell and West Little York                                                                                                             |
| D-12.1                     | NHR.0 – Detention at North Houston Rosslyn                                                                                                                     |
| D-12.2                     | NHR.1 – Detention at North Houston Rosslyn                                                                                                                     |
| D-12.3                     | NHR.2 – Detention at North Houston Rosslyn                                                                                                                     |
| D-12.4                     | NHR.3 – Detention at North Houston Rosslyn                                                                                                                     |
| D-12.5                     | NHR.4 – Detention at North Houston Rosslyn                                                                                                                     |
| D-13.1                     | HOL.1 – Detention at Hollister                                                                                                                                 |
| D-13.2                     | HOL.2 – Detention at Hollister                                                                                                                                 |
| D-13.3                     | HOL.3 – Detention at Hollister                                                                                                                                 |
| D-13.4                     | HOL.4 – Detention at Hollister                                                                                                                                 |
| D-14.1                     | FNH.0 – Detention at Fairbanks-North Houston                                                                                                                   |
| D-14.2                     | FNH.1 – Detention at Fairbanks-North Houston                                                                                                                   |
| D-14.3                     | FNH.2 – Detention at Fairbanks-North Houston                                                                                                                   |
| D-14.4                     | FNH.3 – Detention at Fairbanks-North Houston                                                                                                                   |
| D-14.5                     | FNH.4 – Detention at Fairbanks-North Houston                                                                                                                   |
| D-15.1                     | GBW.1 – Detention at Gessner and Beltway 8                                                                                                                     |
| D-15.2                     | GBW.2 – Detention at Gessner and Beltway 8                                                                                                                     |
| D-15.3                     | GBW.3 – Detention at Gessner and Beltway 8                                                                                                                     |
| D-15.4                     | GBW.4 – Detention at Gessner and Beltway 8                                                                                                                     |
| D-16.1                     | RG.1 – Detention at Rio Grande                                                                                                                                 |
| D-16.2                     | RG.2 – Detention at Rio Grande                                                                                                                                 |
| D-16.3                     | RG.3 – Detention at Rio Grande                                                                                                                                 |
| D-16.4                     | RG.4 – Detention at Rio Grande                                                                                                                                 |