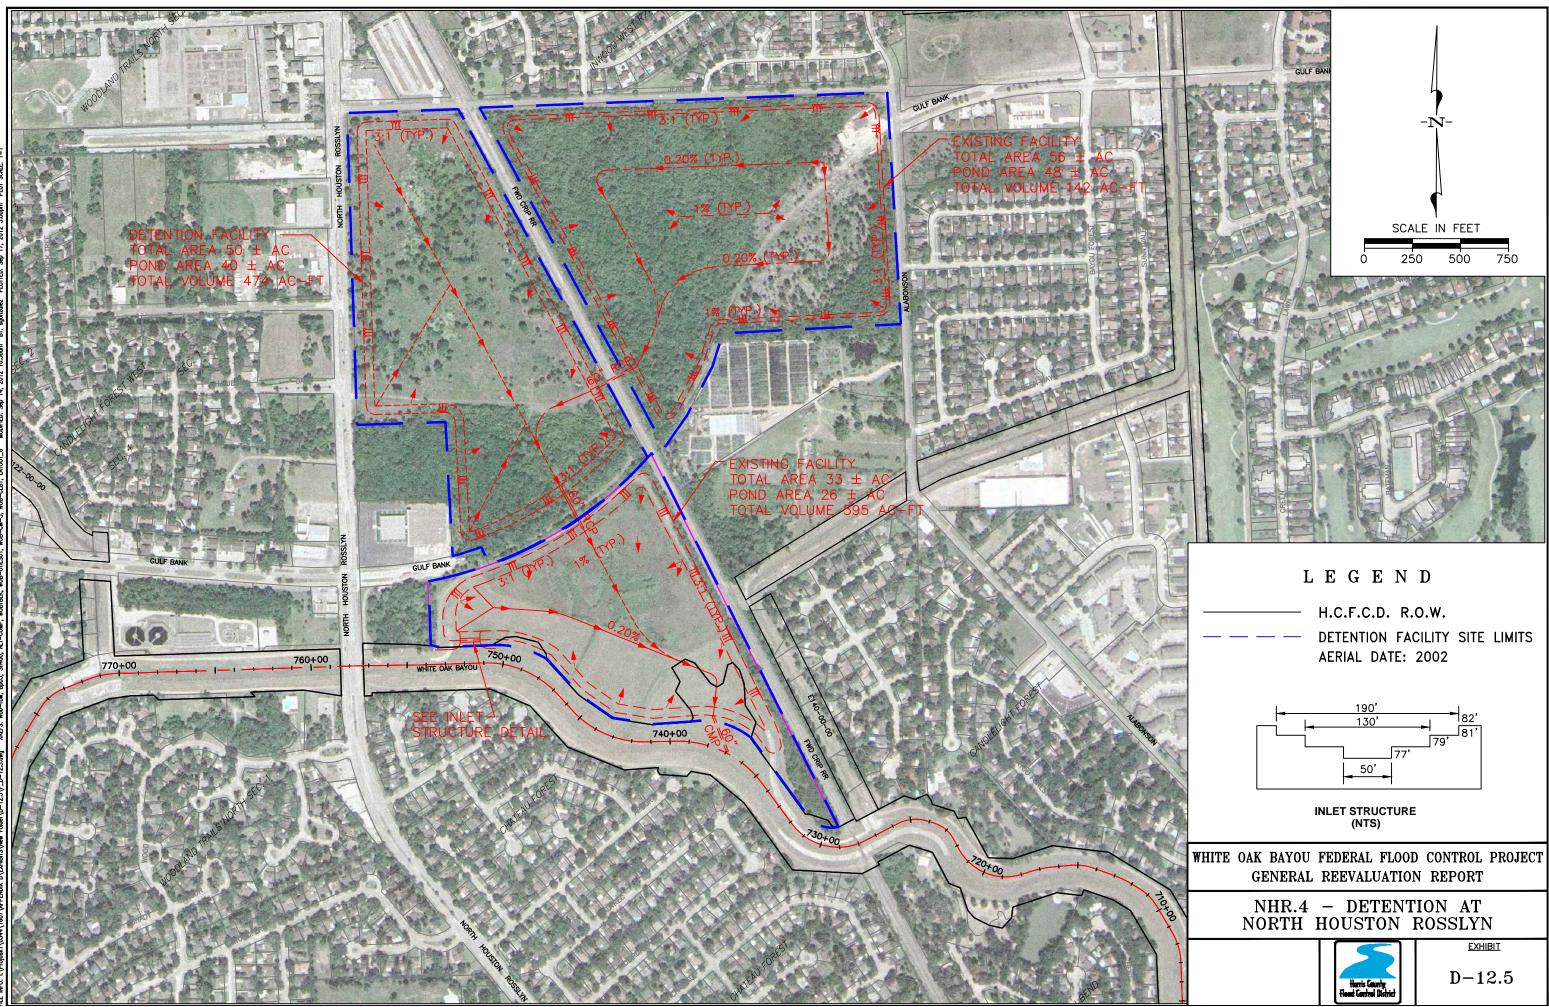

# EXHIBIT NO.

| D-11.1<br>D-11.2<br>D-11.3 | TWLY.0 – Detention at Tidwell and West Little York<br>TWLY.2 – Detention at Tidwell and West Little York<br>TWLY.3 – Detention at Tidwell and West Little York |
|----------------------------|----------------------------------------------------------------------------------------------------------------------------------------------------------------|
| D-11.4                     | TWLY.5 – Detention at Tidwell and West Little York                                                                                                             |
| D-12.1                     | NHR.0 – Detention at North Houston Rosslyn                                                                                                                     |
| D-12.2                     | NHR.1 – Detention at North Houston Rosslyn                                                                                                                     |
| D-12.3                     | NHR.2 – Detention at North Houston Rosslyn                                                                                                                     |
| D-12.4                     | NHR.3 – Detention at North Houston Rosslyn                                                                                                                     |
| D-12.5                     | NHR.4 – Detention at North Houston Rosslyn                                                                                                                     |
| D-13.1                     | HOL.1 – Detention at Hollister                                                                                                                                 |
| D-13.2                     | HOL.2 – Detention at Hollister                                                                                                                                 |
| D-13.3                     | HOL.3 – Detention at Hollister                                                                                                                                 |
| D-13.4                     | HOL.4 – Detention at Hollister                                                                                                                                 |
| D-14.1                     | FNH.0 – Detention at Fairbanks-North Houston                                                                                                                   |
| D-14.2                     | FNH.1 – Detention at Fairbanks-North Houston                                                                                                                   |
| D-14.3                     | FNH.2 – Detention at Fairbanks-North Houston                                                                                                                   |
| D-14.4                     | FNH.3 – Detention at Fairbanks-North Houston                                                                                                                   |
| D-14.5                     | FNH.4 – Detention at Fairbanks-North Houston                                                                                                                   |
| D-15.1                     | GBW.1 – Detention at Gessner and Beltway 8                                                                                                                     |
| D-15.2                     | GBW.2 – Detention at Gessner and Beltway 8                                                                                                                     |
| D-15.3                     | GBW.3 – Detention at Gessner and Beltway 8                                                                                                                     |
| D-15.4                     | GBW.4 – Detention at Gessner and Beltway 8                                                                                                                     |
| D-16.1                     | RG.1 – Detention at Rio Grande                                                                                                                                 |
| D-16.2                     | RG.2 – Detention at Rio Grande                                                                                                                                 |
| D-16.3                     | RG.3 – Detention at Rio Grande                                                                                                                                 |
| D-16.4                     | RG.4 – Detention at Rio Grande                                                                                                                                 |