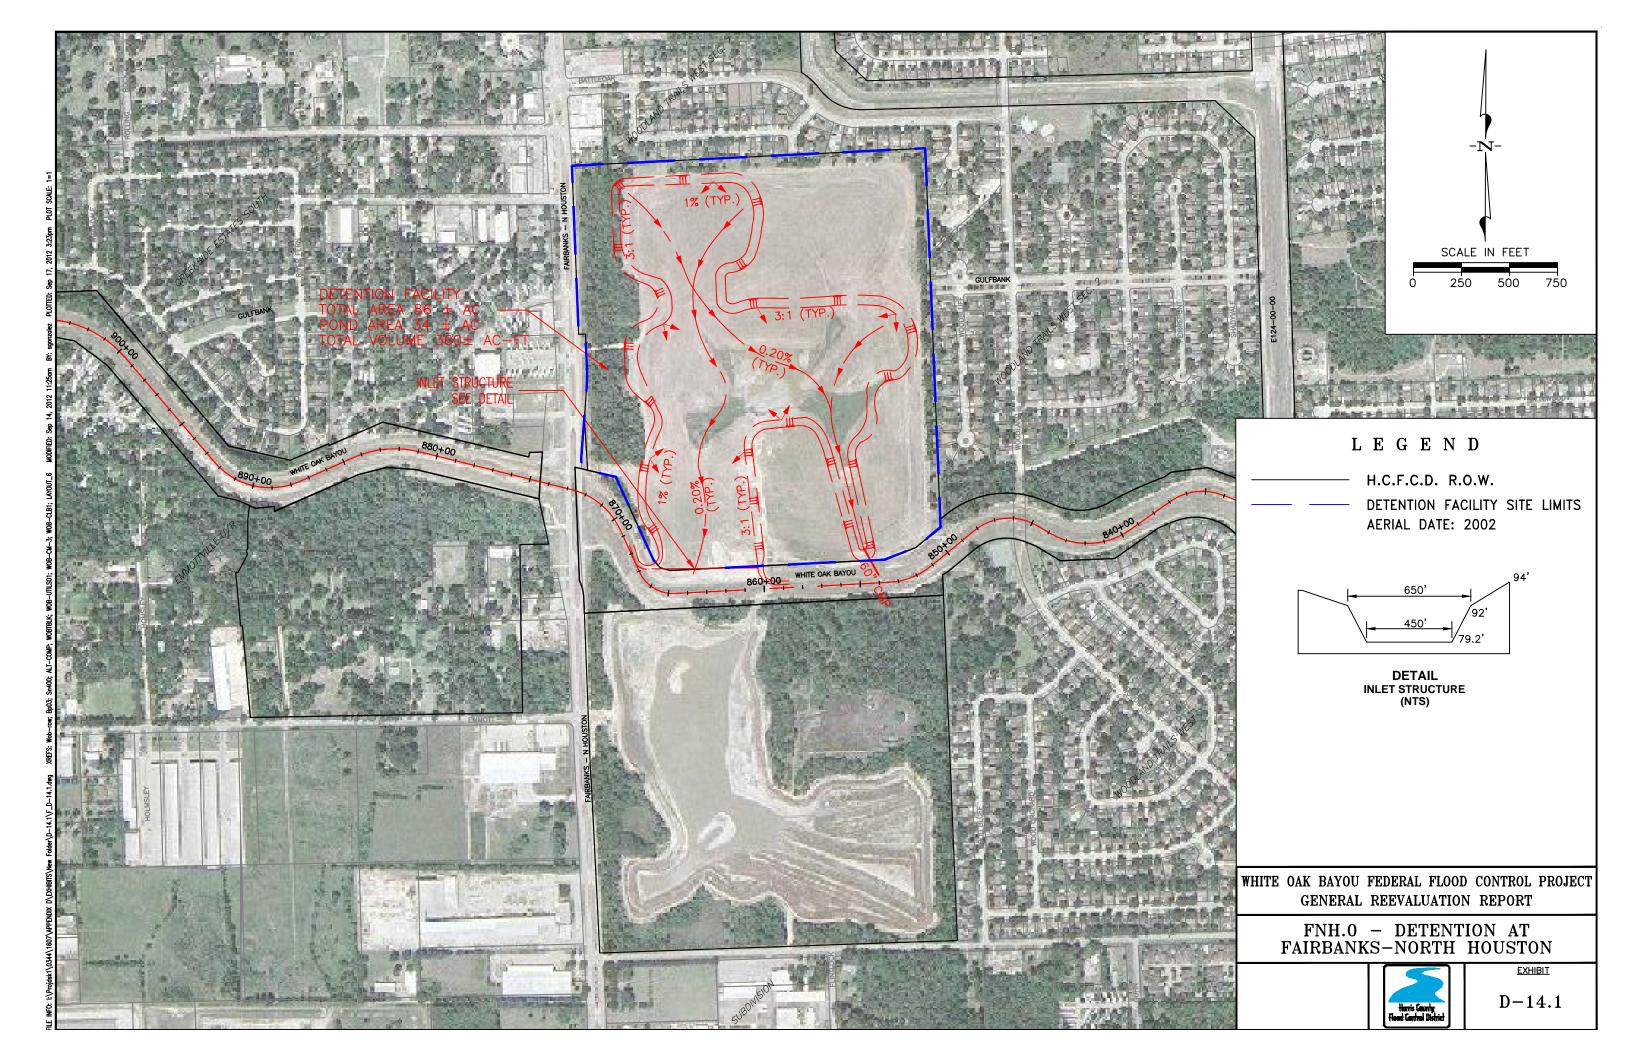

# EXHIBIT NO.

| D-11.1<br>D-11.2<br>D-11.3 | TWLY.0 – Detention at Tidwell and West Little York<br>TWLY.2 – Detention at Tidwell and West Little York<br>TWLY.3 – Detention at Tidwell and West Little York |
|----------------------------|----------------------------------------------------------------------------------------------------------------------------------------------------------------|
| D-11.4                     | TWLY.5 – Detention at Tidwell and West Little York                                                                                                             |
| D-12.1                     | NHR.0 – Detention at North Houston Rosslyn                                                                                                                     |
| D-12.2                     | NHR.1 – Detention at North Houston Rosslyn                                                                                                                     |
| D-12.3                     | NHR.2 – Detention at North Houston Rosslyn                                                                                                                     |
| D-12.4                     | NHR.3 – Detention at North Houston Rosslyn                                                                                                                     |
| D-12.5                     | NHR.4 – Detention at North Houston Rosslyn                                                                                                                     |
| D-13.1                     | HOL.1 – Detention at Hollister                                                                                                                                 |
| D-13.2                     | HOL.2 – Detention at Hollister                                                                                                                                 |
| D-13.3                     | HOL.3 – Detention at Hollister                                                                                                                                 |
| D-13.4                     | HOL.4 – Detention at Hollister                                                                                                                                 |
| D-14.1                     | FNH.0 – Detention at Fairbanks-North Houston                                                                                                                   |
| D-14.2                     | FNH.1 – Detention at Fairbanks-North Houston                                                                                                                   |
| D-14.3                     | FNH.2 – Detention at Fairbanks-North Houston                                                                                                                   |
| D-14.4                     | FNH.3 – Detention at Fairbanks-North Houston                                                                                                                   |
| D-14.5                     | FNH.4 – Detention at Fairbanks-North Houston                                                                                                                   |
| D-15.1                     | GBW.1 – Detention at Gessner and Beltway 8                                                                                                                     |
| D-15.2                     | GBW.2 – Detention at Gessner and Beltway 8                                                                                                                     |
| D-15.3                     | GBW.3 – Detention at Gessner and Beltway 8                                                                                                                     |
| D-15.4                     | GBW.4 – Detention at Gessner and Beltway 8                                                                                                                     |
| D-16.1                     | RG.1 – Detention at Rio Grande                                                                                                                                 |
| D-16.2                     | RG.2 – Detention at Rio Grande                                                                                                                                 |
| D-16.3                     | RG.3 – Detention at Rio Grande                                                                                                                                 |
| D-16.4                     | RG.4 – Detention at Rio Grande                                                                                                                                 |