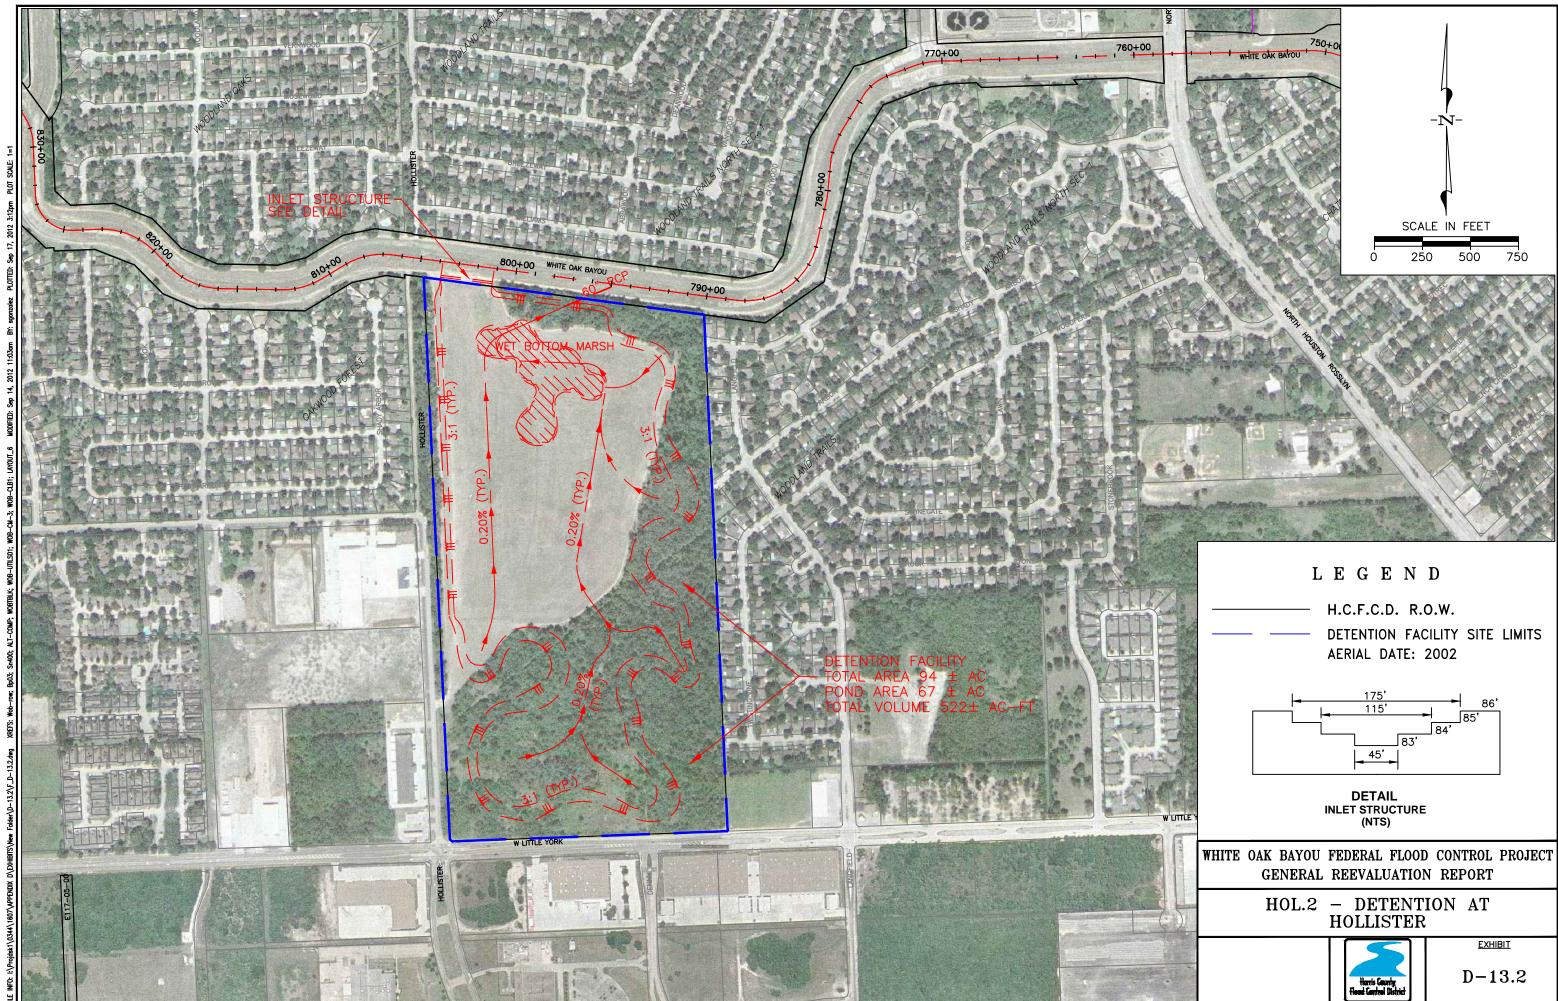

# EXHIBIT NO.

| D-11.1<br>D-11.2<br>D-11.3 | TWLY.0 – Detention at Tidwell and West Little York<br>TWLY.2 – Detention at Tidwell and West Little York<br>TWLY.3 – Detention at Tidwell and West Little York |
|----------------------------|----------------------------------------------------------------------------------------------------------------------------------------------------------------|
| D-11.4                     | TWLY.5 – Detention at Tidwell and West Little York                                                                                                             |
| D-12.1                     | NHR.0 – Detention at North Houston Rosslyn                                                                                                                     |
| D-12.2                     | NHR.1 – Detention at North Houston Rosslyn                                                                                                                     |
| D-12.3                     | NHR.2 – Detention at North Houston Rosslyn                                                                                                                     |
| D-12.4                     | NHR.3 – Detention at North Houston Rosslyn                                                                                                                     |
| D-12.5                     | NHR.4 – Detention at North Houston Rosslyn                                                                                                                     |
| D-13.1                     | HOL.1 – Detention at Hollister                                                                                                                                 |
| D-13.2                     | HOL.2 – Detention at Hollister                                                                                                                                 |
| D-13.3                     | HOL.3 – Detention at Hollister                                                                                                                                 |
| D-13.4                     | HOL.4 – Detention at Hollister                                                                                                                                 |
| D-14.1                     | FNH.0 – Detention at Fairbanks-North Houston                                                                                                                   |
| D-14.2                     | FNH.1 – Detention at Fairbanks-North Houston                                                                                                                   |
| D-14.3                     | FNH.2 – Detention at Fairbanks-North Houston                                                                                                                   |
| D-14.4                     | FNH.3 – Detention at Fairbanks-North Houston                                                                                                                   |
| D-14.5                     | FNH.4 – Detention at Fairbanks-North Houston                                                                                                                   |
| D-15.1                     | GBW.1 – Detention at Gessner and Beltway 8                                                                                                                     |
| D-15.2                     | GBW.2 – Detention at Gessner and Beltway 8                                                                                                                     |
| D-15.3                     | GBW.3 – Detention at Gessner and Beltway 8                                                                                                                     |
| D-15.4                     | GBW.4 – Detention at Gessner and Beltway 8                                                                                                                     |
| D-16.1                     | RG.1 – Detention at Rio Grande                                                                                                                                 |
| D-16.2                     | RG.2 – Detention at Rio Grande                                                                                                                                 |
| D-16.3                     | RG.3 – Detention at Rio Grande                                                                                                                                 |
| D-16.4                     | RG.4 – Detention at Rio Grande                                                                                                                                 |