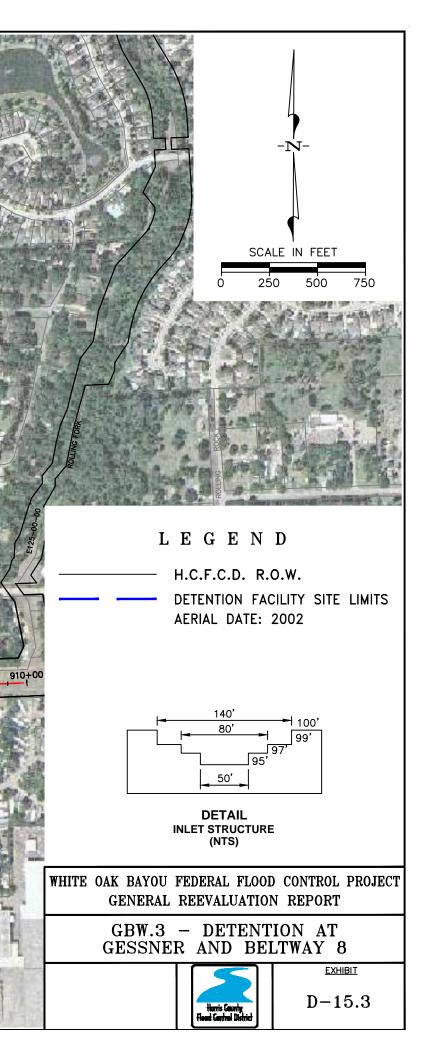

# EXHIBIT NO.

| D-11.1<br>D-11.2<br>D-11.3 | TWLY.0 – Detention at Tidwell and West Little York<br>TWLY.2 – Detention at Tidwell and West Little York<br>TWLY.3 – Detention at Tidwell and West Little York |
|----------------------------|----------------------------------------------------------------------------------------------------------------------------------------------------------------|
| D-11.4                     | TWLY.5 – Detention at Tidwell and West Little York                                                                                                             |
| D-12.1                     | NHR.0 – Detention at North Houston Rosslyn                                                                                                                     |
| D-12.2                     | NHR.1 – Detention at North Houston Rosslyn                                                                                                                     |
| D-12.3                     | NHR.2 – Detention at North Houston Rosslyn                                                                                                                     |
| D-12.4                     | NHR.3 – Detention at North Houston Rosslyn                                                                                                                     |
| D-12.5                     | NHR.4 – Detention at North Houston Rosslyn                                                                                                                     |
| D-13.1                     | HOL.1 – Detention at Hollister                                                                                                                                 |
| D-13.2                     | HOL.2 – Detention at Hollister                                                                                                                                 |
| D-13.3                     | HOL.3 – Detention at Hollister                                                                                                                                 |
| D-13.4                     | HOL.4 – Detention at Hollister                                                                                                                                 |
| D-14.1                     | FNH.0 – Detention at Fairbanks-North Houston                                                                                                                   |
| D-14.2                     | FNH.1 – Detention at Fairbanks-North Houston                                                                                                                   |
| D-14.3                     | FNH.2 – Detention at Fairbanks-North Houston                                                                                                                   |
| D-14.4                     | FNH.3 – Detention at Fairbanks-North Houston                                                                                                                   |
| D-14.5                     | FNH.4 – Detention at Fairbanks-North Houston                                                                                                                   |
| D-15.1                     | GBW.1 – Detention at Gessner and Beltway 8                                                                                                                     |
| D-15.2                     | GBW.2 – Detention at Gessner and Beltway 8                                                                                                                     |
| D-15.3                     | GBW.3 – Detention at Gessner and Beltway 8                                                                                                                     |
| D-15.4                     | GBW.4 – Detention at Gessner and Beltway 8                                                                                                                     |
| D-16.1                     | RG.1 – Detention at Rio Grande                                                                                                                                 |
| D-16.2                     | RG.2 – Detention at Rio Grande                                                                                                                                 |
| D-16.3                     | RG.3 – Detention at Rio Grande                                                                                                                                 |
| D-16.4                     | RG.4 – Detention at Rio Grande                                                                                                                                 |