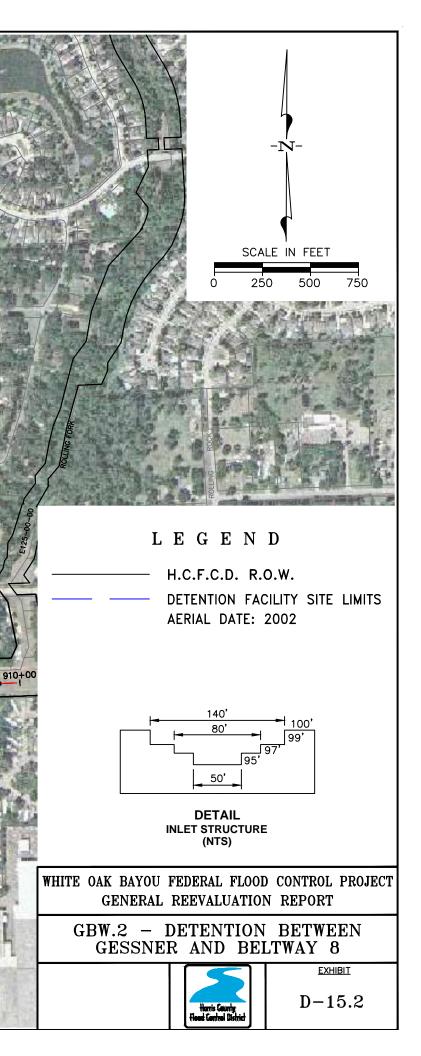

# EXHIBIT NO.

| D-11.1<br>D-11.2<br>D-11.3 | TWLY.0 – Detention at Tidwell and West Little York<br>TWLY.2 – Detention at Tidwell and West Little York<br>TWLY.3 – Detention at Tidwell and West Little York |
|----------------------------|----------------------------------------------------------------------------------------------------------------------------------------------------------------|
| D-11.4                     | TWLY.5 – Detention at Tidwell and West Little York                                                                                                             |
| D-12.1                     | NHR.0 – Detention at North Houston Rosslyn                                                                                                                     |
| D-12.2                     | NHR.1 – Detention at North Houston Rosslyn                                                                                                                     |
| D-12.3                     | NHR.2 – Detention at North Houston Rosslyn                                                                                                                     |
| D-12.4                     | NHR.3 – Detention at North Houston Rosslyn                                                                                                                     |
| D-12.5                     | NHR.4 – Detention at North Houston Rosslyn                                                                                                                     |
| D-13.1                     | HOL.1 – Detention at Hollister                                                                                                                                 |
| D-13.2                     | HOL.2 – Detention at Hollister                                                                                                                                 |
| D-13.3                     | HOL.3 – Detention at Hollister                                                                                                                                 |
| D-13.4                     | HOL.4 – Detention at Hollister                                                                                                                                 |
| D-14.1                     | FNH.0 – Detention at Fairbanks-North Houston                                                                                                                   |
| D-14.2                     | FNH.1 – Detention at Fairbanks-North Houston                                                                                                                   |
| D-14.3                     | FNH.2 – Detention at Fairbanks-North Houston                                                                                                                   |
| D-14.4                     | FNH.3 – Detention at Fairbanks-North Houston                                                                                                                   |
| D-14.5                     | FNH.4 – Detention at Fairbanks-North Houston                                                                                                                   |
| D-15.1                     | GBW.1 – Detention at Gessner and Beltway 8                                                                                                                     |
| D-15.2                     | GBW.2 – Detention at Gessner and Beltway 8                                                                                                                     |
| D-15.3                     | GBW.3 – Detention at Gessner and Beltway 8                                                                                                                     |
| D-15.4                     | GBW.4 – Detention at Gessner and Beltway 8                                                                                                                     |
| D-16.1                     | RG.1 – Detention at Rio Grande                                                                                                                                 |
| D-16.2                     | RG.2 – Detention at Rio Grande                                                                                                                                 |
| D-16.3                     | RG.3 – Detention at Rio Grande                                                                                                                                 |
| D-16.4                     | RG.4 – Detention at Rio Grande                                                                                                                                 |