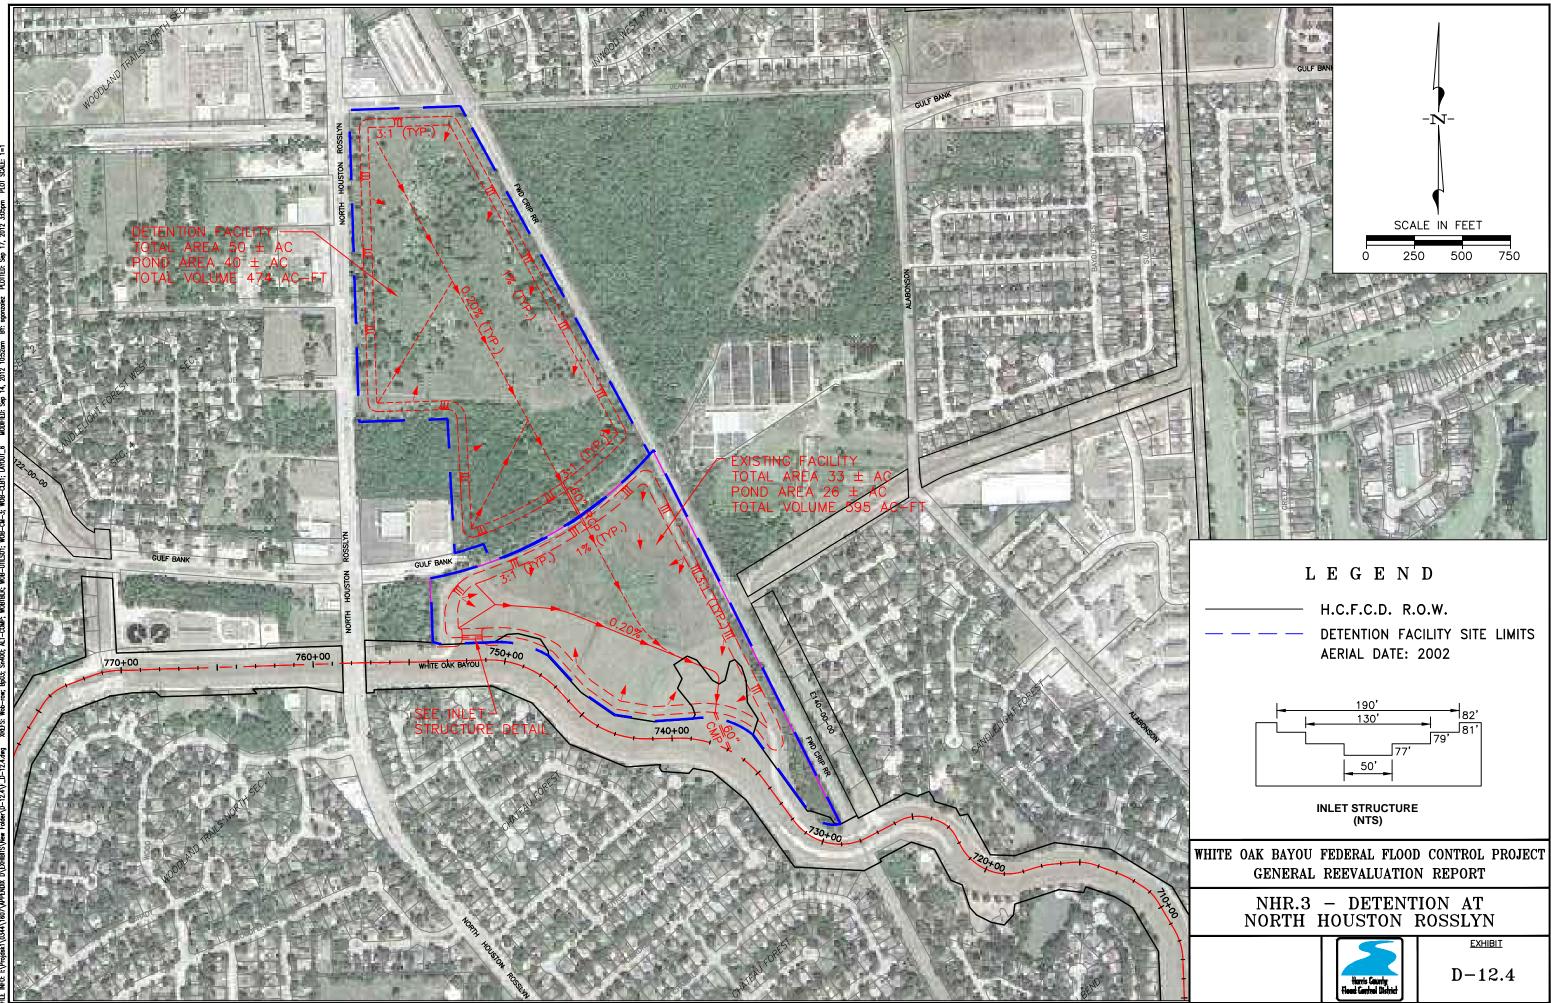

# EXHIBIT NO.

| D-11.1<br>D-11.2<br>D-11.3 | TWLY.0 – Detention at Tidwell and West Little York<br>TWLY.2 – Detention at Tidwell and West Little York<br>TWLY.3 – Detention at Tidwell and West Little York |
|----------------------------|----------------------------------------------------------------------------------------------------------------------------------------------------------------|
| D-11.4                     | TWLY.5 – Detention at Tidwell and West Little York                                                                                                             |
| D-12.1                     | NHR.0 – Detention at North Houston Rosslyn                                                                                                                     |
| D-12.2                     | NHR.1 – Detention at North Houston Rosslyn                                                                                                                     |
| D-12.3                     | NHR.2 – Detention at North Houston Rosslyn                                                                                                                     |
| D-12.4                     | NHR.3 – Detention at North Houston Rosslyn                                                                                                                     |
| D-12.5                     | NHR.4 – Detention at North Houston Rosslyn                                                                                                                     |
| D-13.1                     | HOL.1 – Detention at Hollister                                                                                                                                 |
| D-13.2                     | HOL.2 – Detention at Hollister                                                                                                                                 |
| D-13.3                     | HOL.3 – Detention at Hollister                                                                                                                                 |
| D-13.4                     | HOL.4 – Detention at Hollister                                                                                                                                 |
| D-14.1                     | FNH.0 – Detention at Fairbanks-North Houston                                                                                                                   |
| D-14.2                     | FNH.1 – Detention at Fairbanks-North Houston                                                                                                                   |
| D-14.3                     | FNH.2 – Detention at Fairbanks-North Houston                                                                                                                   |
| D-14.4                     | FNH.3 – Detention at Fairbanks-North Houston                                                                                                                   |
| D-14.5                     | FNH.4 – Detention at Fairbanks-North Houston                                                                                                                   |
| D-15.1                     | GBW.1 – Detention at Gessner and Beltway 8                                                                                                                     |
| D-15.2                     | GBW.2 – Detention at Gessner and Beltway 8                                                                                                                     |
| D-15.3                     | GBW.3 – Detention at Gessner and Beltway 8                                                                                                                     |
| D-15.4                     | GBW.4 – Detention at Gessner and Beltway 8                                                                                                                     |
| D-16.1                     | RG.1 – Detention at Rio Grande                                                                                                                                 |
| D-16.2                     | RG.2 – Detention at Rio Grande                                                                                                                                 |
| D-16.3                     | RG.3 – Detention at Rio Grande                                                                                                                                 |
| D-16.4                     | RG.4 – Detention at Rio Grande                                                                                                                                 |