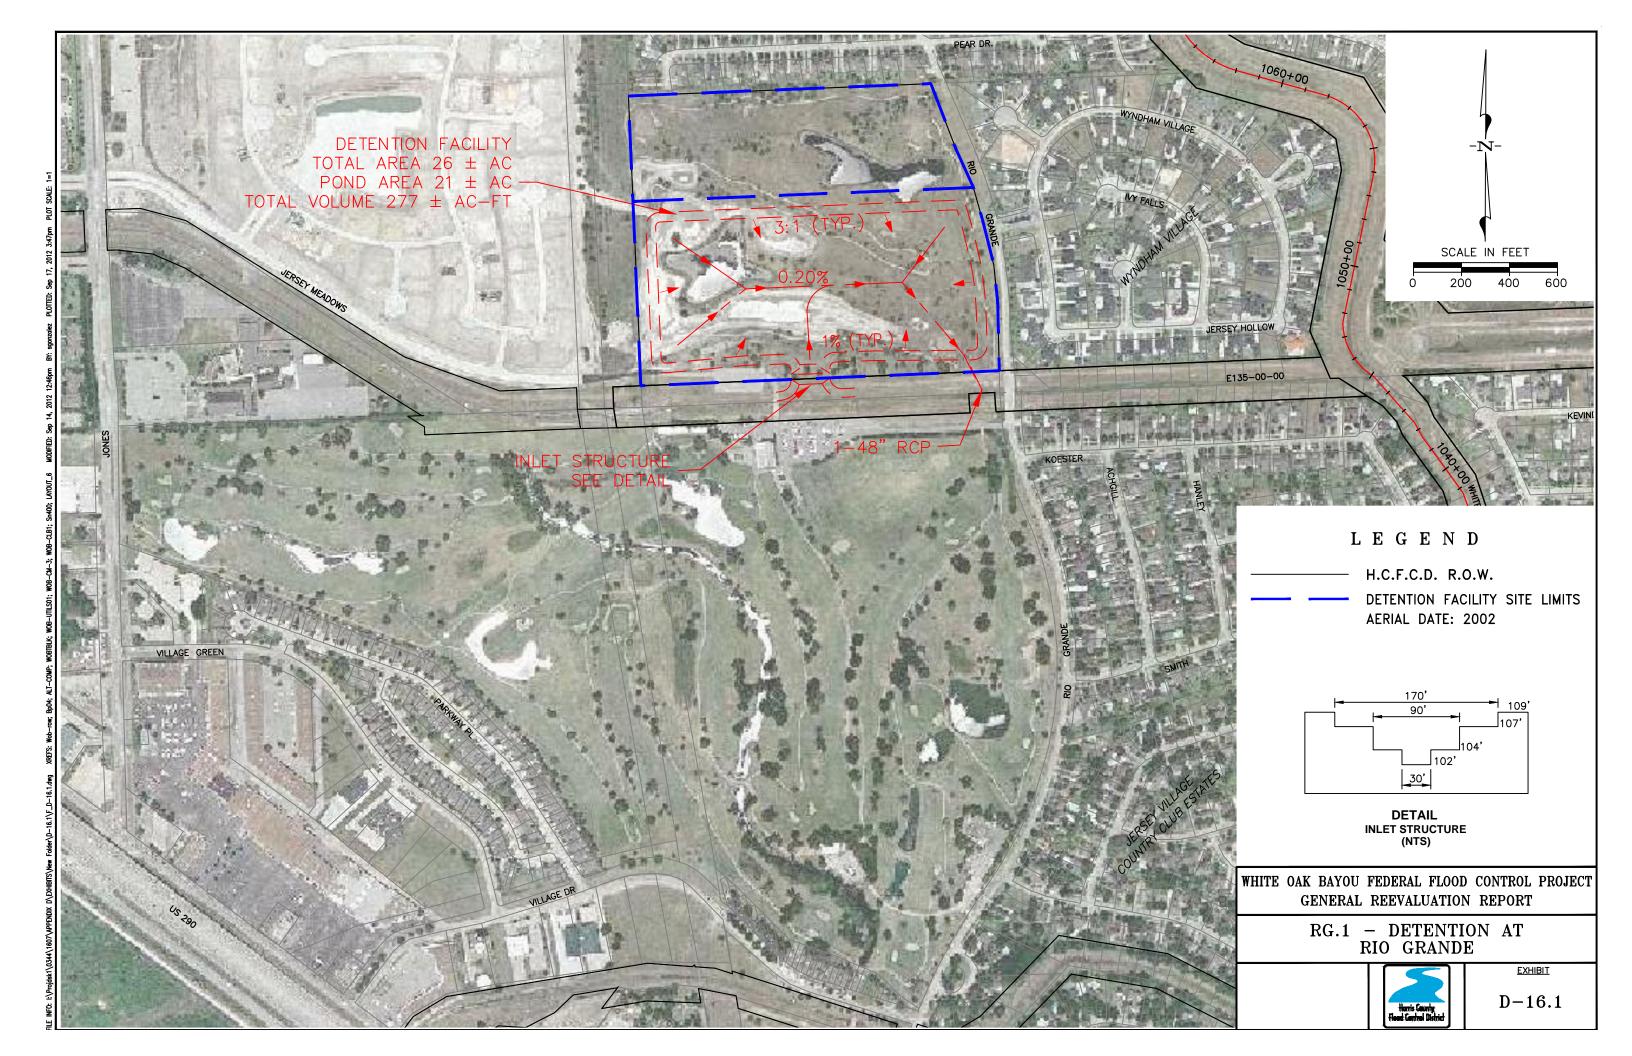

# EXHIBIT NO.

| D-11.1<br>D-11.2<br>D-11.3 | TWLY.0 – Detention at Tidwell and West Little York<br>TWLY.2 – Detention at Tidwell and West Little York<br>TWLY.3 – Detention at Tidwell and West Little York |
|----------------------------|----------------------------------------------------------------------------------------------------------------------------------------------------------------|
| D-11.4                     | TWLY.5 – Detention at Tidwell and West Little York                                                                                                             |
| D-12.1                     | NHR.0 – Detention at North Houston Rosslyn                                                                                                                     |
| D-12.2                     | NHR.1 – Detention at North Houston Rosslyn                                                                                                                     |
| D-12.3                     | NHR.2 – Detention at North Houston Rosslyn                                                                                                                     |
| D-12.4                     | NHR.3 – Detention at North Houston Rosslyn                                                                                                                     |
| D-12.5                     | NHR.4 – Detention at North Houston Rosslyn                                                                                                                     |
| D-13.1                     | HOL.1 – Detention at Hollister                                                                                                                                 |
| D-13.2                     | HOL.2 – Detention at Hollister                                                                                                                                 |
| D-13.3                     | HOL.3 – Detention at Hollister                                                                                                                                 |
| D-13.4                     | HOL.4 – Detention at Hollister                                                                                                                                 |
| D-14.1                     | FNH.0 – Detention at Fairbanks-North Houston                                                                                                                   |
| D-14.2                     | FNH.1 – Detention at Fairbanks-North Houston                                                                                                                   |
| D-14.3                     | FNH.2 – Detention at Fairbanks-North Houston                                                                                                                   |
| D-14.4                     | FNH.3 – Detention at Fairbanks-North Houston                                                                                                                   |
| D-14.5                     | FNH.4 – Detention at Fairbanks-North Houston                                                                                                                   |
| D-15.1                     | GBW.1 – Detention at Gessner and Beltway 8                                                                                                                     |
| D-15.2                     | GBW.2 – Detention at Gessner and Beltway 8                                                                                                                     |
| D-15.3                     | GBW.3 – Detention at Gessner and Beltway 8                                                                                                                     |
| D-15.4                     | GBW.4 – Detention at Gessner and Beltway 8                                                                                                                     |
| D-16.1                     | RG.1 – Detention at Rio Grande                                                                                                                                 |
| D-16.2                     | RG.2 – Detention at Rio Grande                                                                                                                                 |
| D-16.3                     | RG.3 – Detention at Rio Grande                                                                                                                                 |
| D-16.4                     | RG.4 – Detention at Rio Grande                                                                                                                                 |