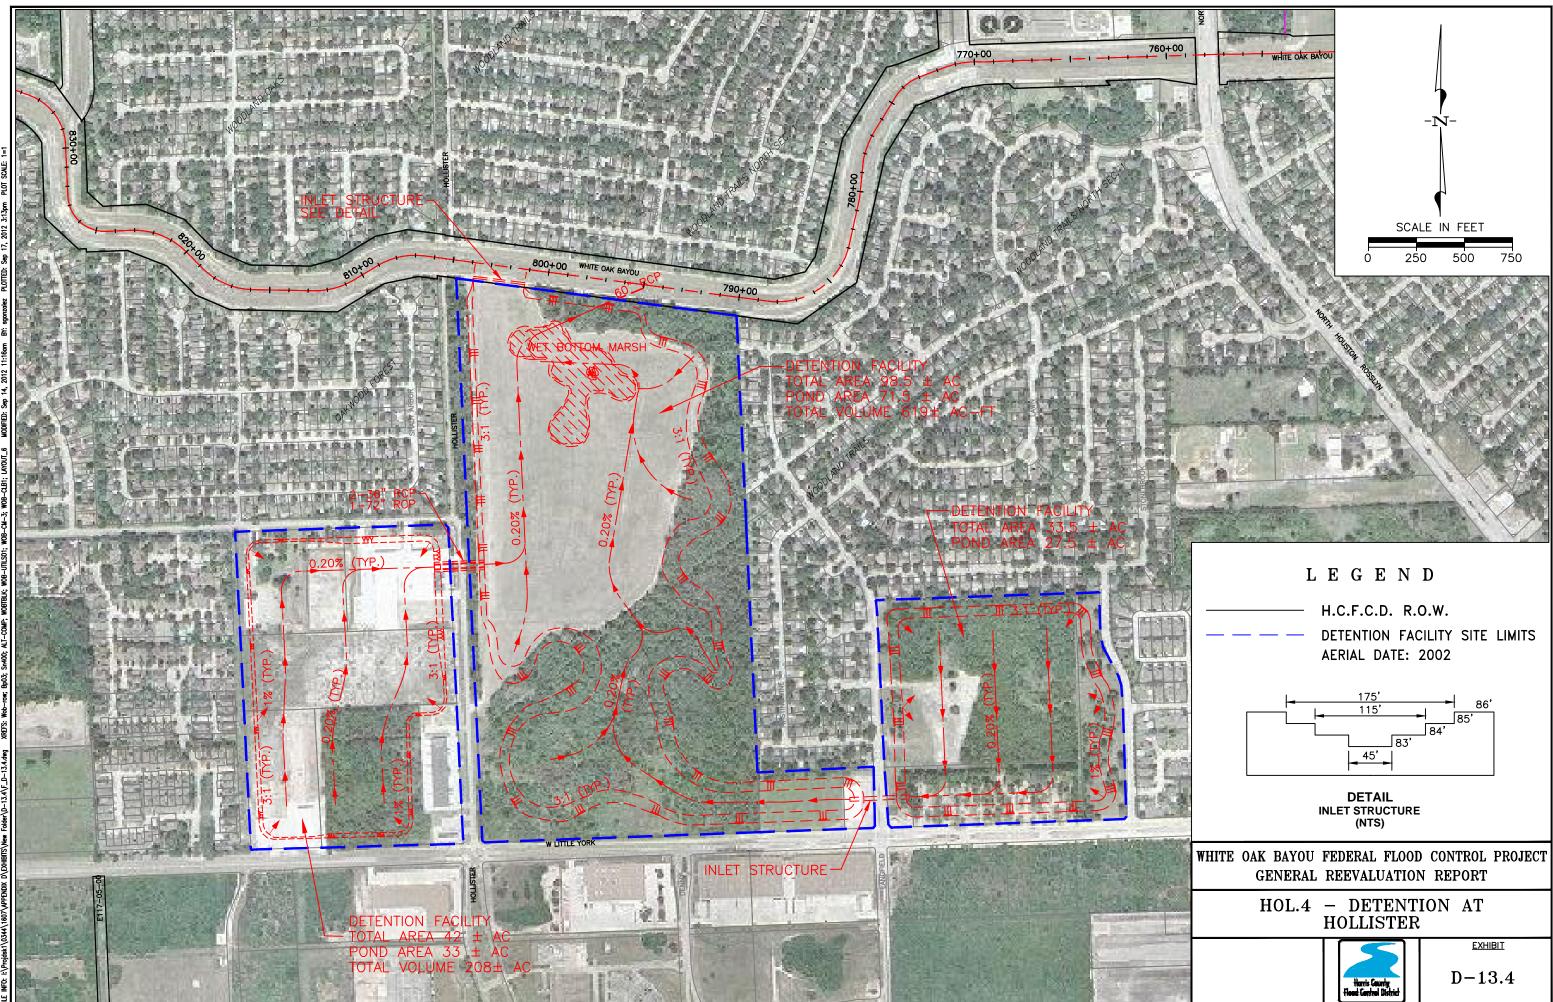

# EXHIBIT NO.

| D-11.1<br>D-11.2<br>D-11.3 | TWLY.0 – Detention at Tidwell and West Little York<br>TWLY.2 – Detention at Tidwell and West Little York<br>TWLY.3 – Detention at Tidwell and West Little York |
|----------------------------|----------------------------------------------------------------------------------------------------------------------------------------------------------------|
| D-11.4                     | TWLY.5 – Detention at Tidwell and West Little York                                                                                                             |
| D-12.1                     | NHR.0 – Detention at North Houston Rosslyn                                                                                                                     |
| D-12.2                     | NHR.1 – Detention at North Houston Rosslyn                                                                                                                     |
| D-12.3                     | NHR.2 – Detention at North Houston Rosslyn                                                                                                                     |
| D-12.4                     | NHR.3 – Detention at North Houston Rosslyn                                                                                                                     |
| D-12.5                     | NHR.4 – Detention at North Houston Rosslyn                                                                                                                     |
| D-13.1                     | HOL.1 – Detention at Hollister                                                                                                                                 |
| D-13.2                     | HOL.2 – Detention at Hollister                                                                                                                                 |
| D-13.3                     | HOL.3 – Detention at Hollister                                                                                                                                 |
| D-13.4                     | HOL.4 – Detention at Hollister                                                                                                                                 |
| D-14.1                     | FNH.0 – Detention at Fairbanks-North Houston                                                                                                                   |
| D-14.2                     | FNH.1 – Detention at Fairbanks-North Houston                                                                                                                   |
| D-14.3                     | FNH.2 – Detention at Fairbanks-North Houston                                                                                                                   |
| D-14.4                     | FNH.3 – Detention at Fairbanks-North Houston                                                                                                                   |
| D-14.5                     | FNH.4 – Detention at Fairbanks-North Houston                                                                                                                   |
| D-15.1                     | GBW.1 – Detention at Gessner and Beltway 8                                                                                                                     |
| D-15.2                     | GBW.2 – Detention at Gessner and Beltway 8                                                                                                                     |
| D-15.3                     | GBW.3 – Detention at Gessner and Beltway 8                                                                                                                     |
| D-15.4                     | GBW.4 – Detention at Gessner and Beltway 8                                                                                                                     |
| D-16.1                     | RG.1 – Detention at Rio Grande                                                                                                                                 |
| D-16.2                     | RG.2 – Detention at Rio Grande                                                                                                                                 |
| D-16.3                     | RG.3 – Detention at Rio Grande                                                                                                                                 |
| D-16.4                     | RG.4 – Detention at Rio Grande                                                                                                                                 |