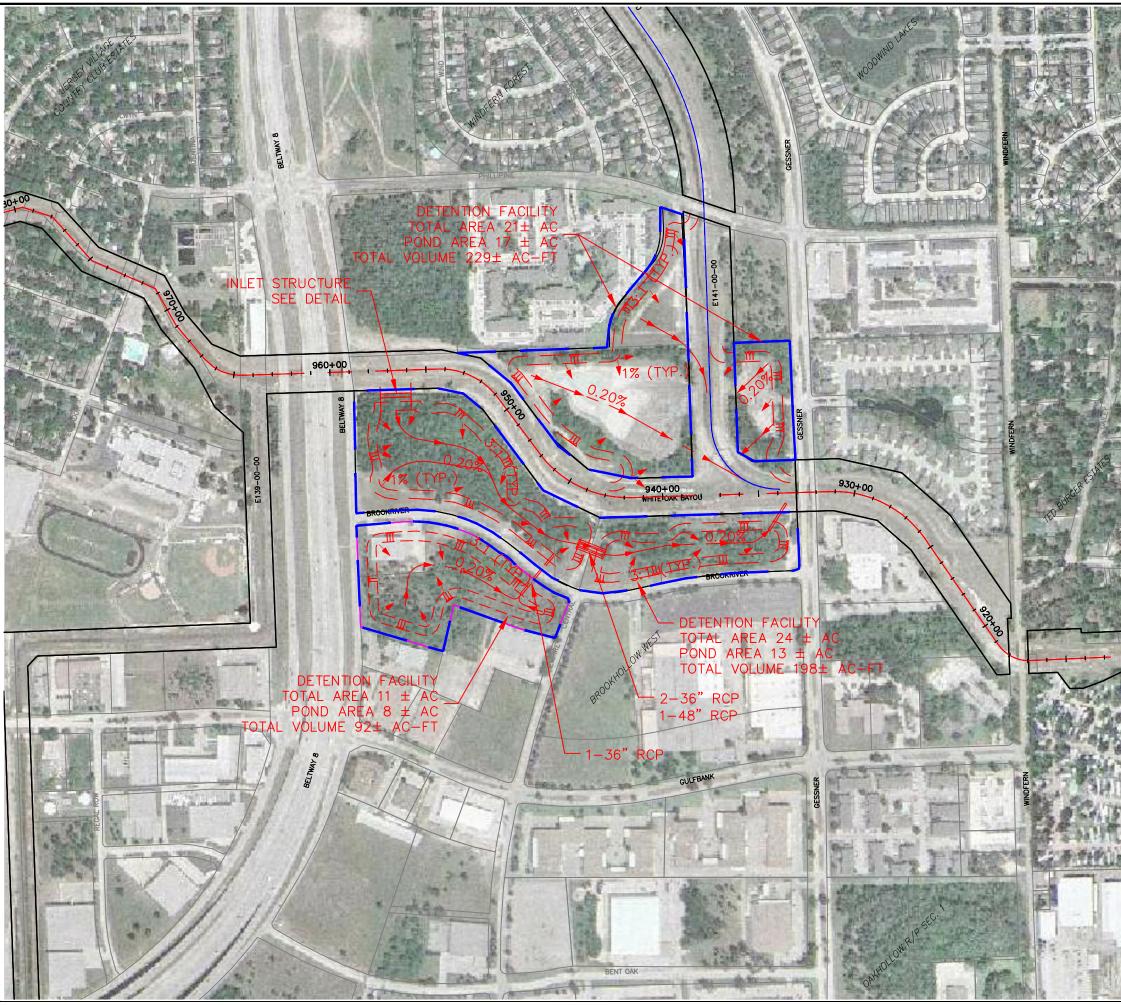

# EXHIBIT NO.

| D-11.1<br>D-11.2<br>D-11.3 | TWLY.0 – Detention at Tidwell and West Little York<br>TWLY.2 – Detention at Tidwell and West Little York<br>TWLY.3 – Detention at Tidwell and West Little York |
|----------------------------|----------------------------------------------------------------------------------------------------------------------------------------------------------------|
| D-11.4                     | TWLY.5 – Detention at Tidwell and West Little York                                                                                                             |
| D-12.1                     | NHR.0 – Detention at North Houston Rosslyn                                                                                                                     |
| D-12.2                     | NHR.1 – Detention at North Houston Rosslyn                                                                                                                     |
| D-12.3                     | NHR.2 – Detention at North Houston Rosslyn                                                                                                                     |
| D-12.4                     | NHR.3 – Detention at North Houston Rosslyn                                                                                                                     |
| D-12.5                     | NHR.4 – Detention at North Houston Rosslyn                                                                                                                     |
| D-13.1                     | HOL.1 – Detention at Hollister                                                                                                                                 |
| D-13.2                     | HOL.2 – Detention at Hollister                                                                                                                                 |
| D-13.3                     | HOL.3 – Detention at Hollister                                                                                                                                 |
| D-13.4                     | HOL.4 – Detention at Hollister                                                                                                                                 |
| D-14.1                     | FNH.0 – Detention at Fairbanks-North Houston                                                                                                                   |
| D-14.2                     | FNH.1 – Detention at Fairbanks-North Houston                                                                                                                   |
| D-14.3                     | FNH.2 – Detention at Fairbanks-North Houston                                                                                                                   |
| D-14.4                     | FNH.3 – Detention at Fairbanks-North Houston                                                                                                                   |
| D-14.5                     | FNH.4 – Detention at Fairbanks-North Houston                                                                                                                   |
| D-15.1                     | GBW.1 – Detention at Gessner and Beltway 8                                                                                                                     |
| D-15.2                     | GBW.2 – Detention at Gessner and Beltway 8                                                                                                                     |
| D-15.3                     | GBW.3 – Detention at Gessner and Beltway 8                                                                                                                     |
| D-15.4                     | GBW.4 – Detention at Gessner and Beltway 8                                                                                                                     |
| D-16.1                     | RG.1 – Detention at Rio Grande                                                                                                                                 |
| D-16.2                     | RG.2 – Detention at Rio Grande                                                                                                                                 |
| D-16.3                     | RG.3 – Detention at Rio Grande                                                                                                                                 |
| D-16.4                     | RG.4 – Detention at Rio Grande                                                                                                                                 |