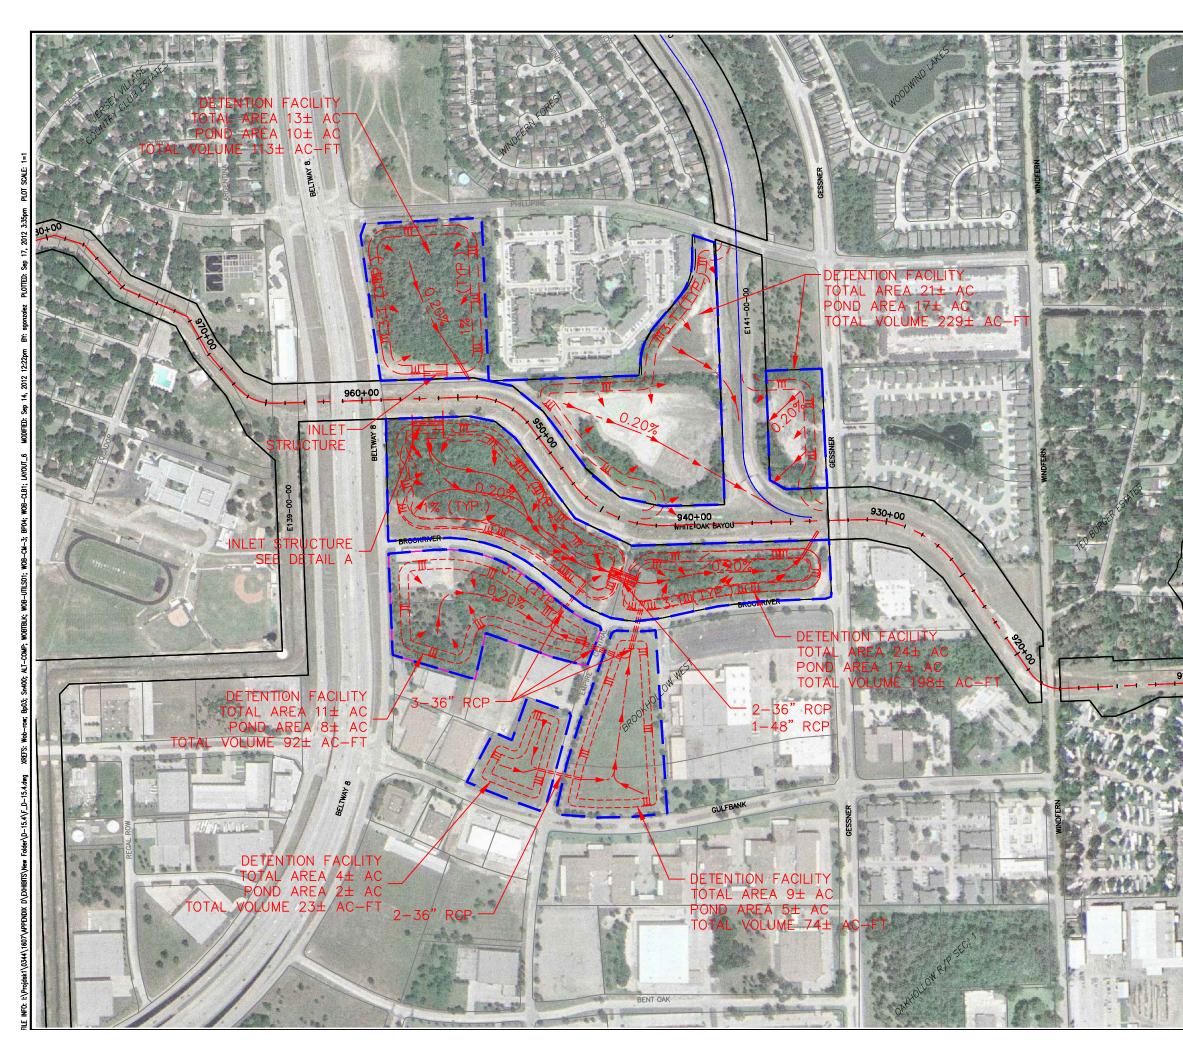

# EXHIBIT NO.

| D-11.1<br>D-11.2<br>D-11.3 | TWLY.0 – Detention at Tidwell and West Little York<br>TWLY.2 – Detention at Tidwell and West Little York<br>TWLY.3 – Detention at Tidwell and West Little York |
|----------------------------|----------------------------------------------------------------------------------------------------------------------------------------------------------------|
| D-11.4                     | TWLY.5 – Detention at Tidwell and West Little York                                                                                                             |
| D-12.1                     | NHR.0 – Detention at North Houston Rosslyn                                                                                                                     |
| D-12.2                     | NHR.1 – Detention at North Houston Rosslyn                                                                                                                     |
| D-12.3                     | NHR.2 – Detention at North Houston Rosslyn                                                                                                                     |
| D-12.4                     | NHR.3 – Detention at North Houston Rosslyn                                                                                                                     |
| D-12.5                     | NHR.4 – Detention at North Houston Rosslyn                                                                                                                     |
| D-13.1                     | HOL.1 – Detention at Hollister                                                                                                                                 |
| D-13.2                     | HOL.2 – Detention at Hollister                                                                                                                                 |
| D-13.3                     | HOL.3 – Detention at Hollister                                                                                                                                 |
| D-13.4                     | HOL.4 – Detention at Hollister                                                                                                                                 |
| D-14.1                     | FNH.0 – Detention at Fairbanks-North Houston                                                                                                                   |
| D-14.2                     | FNH.1 – Detention at Fairbanks-North Houston                                                                                                                   |
| D-14.3                     | FNH.2 – Detention at Fairbanks-North Houston                                                                                                                   |
| D-14.4                     | FNH.3 – Detention at Fairbanks-North Houston                                                                                                                   |
| D-14.5                     | FNH.4 – Detention at Fairbanks-North Houston                                                                                                                   |
| D-15.1                     | GBW.1 – Detention at Gessner and Beltway 8                                                                                                                     |
| D-15.2                     | GBW.2 – Detention at Gessner and Beltway 8                                                                                                                     |
| D-15.3                     | GBW.3 – Detention at Gessner and Beltway 8                                                                                                                     |
| D-15.4                     | GBW.4 – Detention at Gessner and Beltway 8                                                                                                                     |
| D-16.1                     | RG.1 – Detention at Rio Grande                                                                                                                                 |
| D-16.2                     | RG.2 – Detention at Rio Grande                                                                                                                                 |
| D-16.3                     | RG.3 – Detention at Rio Grande                                                                                                                                 |
| D-16.4                     | RG.4 – Detention at Rio Grande                                                                                                                                 |