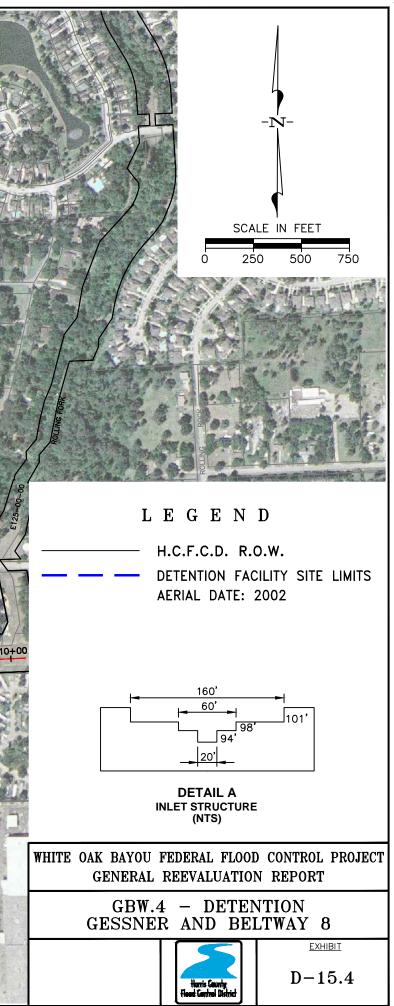

# EXHIBIT NO.

| D-11.1<br>D-11.2<br>D-11.3 | TWLY.0 – Detention at Tidwell and West Little York<br>TWLY.2 – Detention at Tidwell and West Little York<br>TWLY.3 – Detention at Tidwell and West Little York |
|----------------------------|----------------------------------------------------------------------------------------------------------------------------------------------------------------|
| D-11.4                     | TWLY.5 – Detention at Tidwell and West Little York                                                                                                             |
| D-12.1                     | NHR.0 – Detention at North Houston Rosslyn                                                                                                                     |
| D-12.2                     | NHR.1 – Detention at North Houston Rosslyn                                                                                                                     |
| D-12.3                     | NHR.2 – Detention at North Houston Rosslyn                                                                                                                     |
| D-12.4                     | NHR.3 – Detention at North Houston Rosslyn                                                                                                                     |
| D-12.5                     | NHR.4 – Detention at North Houston Rosslyn                                                                                                                     |
| D-13.1                     | HOL.1 – Detention at Hollister                                                                                                                                 |
| D-13.2                     | HOL.2 – Detention at Hollister                                                                                                                                 |
| D-13.3                     | HOL.3 – Detention at Hollister                                                                                                                                 |
| D-13.4                     | HOL.4 – Detention at Hollister                                                                                                                                 |
| D-14.1                     | FNH.0 – Detention at Fairbanks-North Houston                                                                                                                   |
| D-14.2                     | FNH.1 – Detention at Fairbanks-North Houston                                                                                                                   |
| D-14.3                     | FNH.2 – Detention at Fairbanks-North Houston                                                                                                                   |
| D-14.4                     | FNH.3 – Detention at Fairbanks-North Houston                                                                                                                   |
| D-14.5                     | FNH.4 – Detention at Fairbanks-North Houston                                                                                                                   |
| D-15.1                     | GBW.1 – Detention at Gessner and Beltway 8                                                                                                                     |
| D-15.2                     | GBW.2 – Detention at Gessner and Beltway 8                                                                                                                     |
| D-15.3                     | GBW.3 – Detention at Gessner and Beltway 8                                                                                                                     |
| D-15.4                     | GBW.4 – Detention at Gessner and Beltway 8                                                                                                                     |
| D-16.1                     | RG.1 – Detention at Rio Grande                                                                                                                                 |
| D-16.2                     | RG.2 – Detention at Rio Grande                                                                                                                                 |
| D-16.3                     | RG.3 – Detention at Rio Grande                                                                                                                                 |
| D-16.4                     | RG.4 – Detention at Rio Grande                                                                                                                                 |