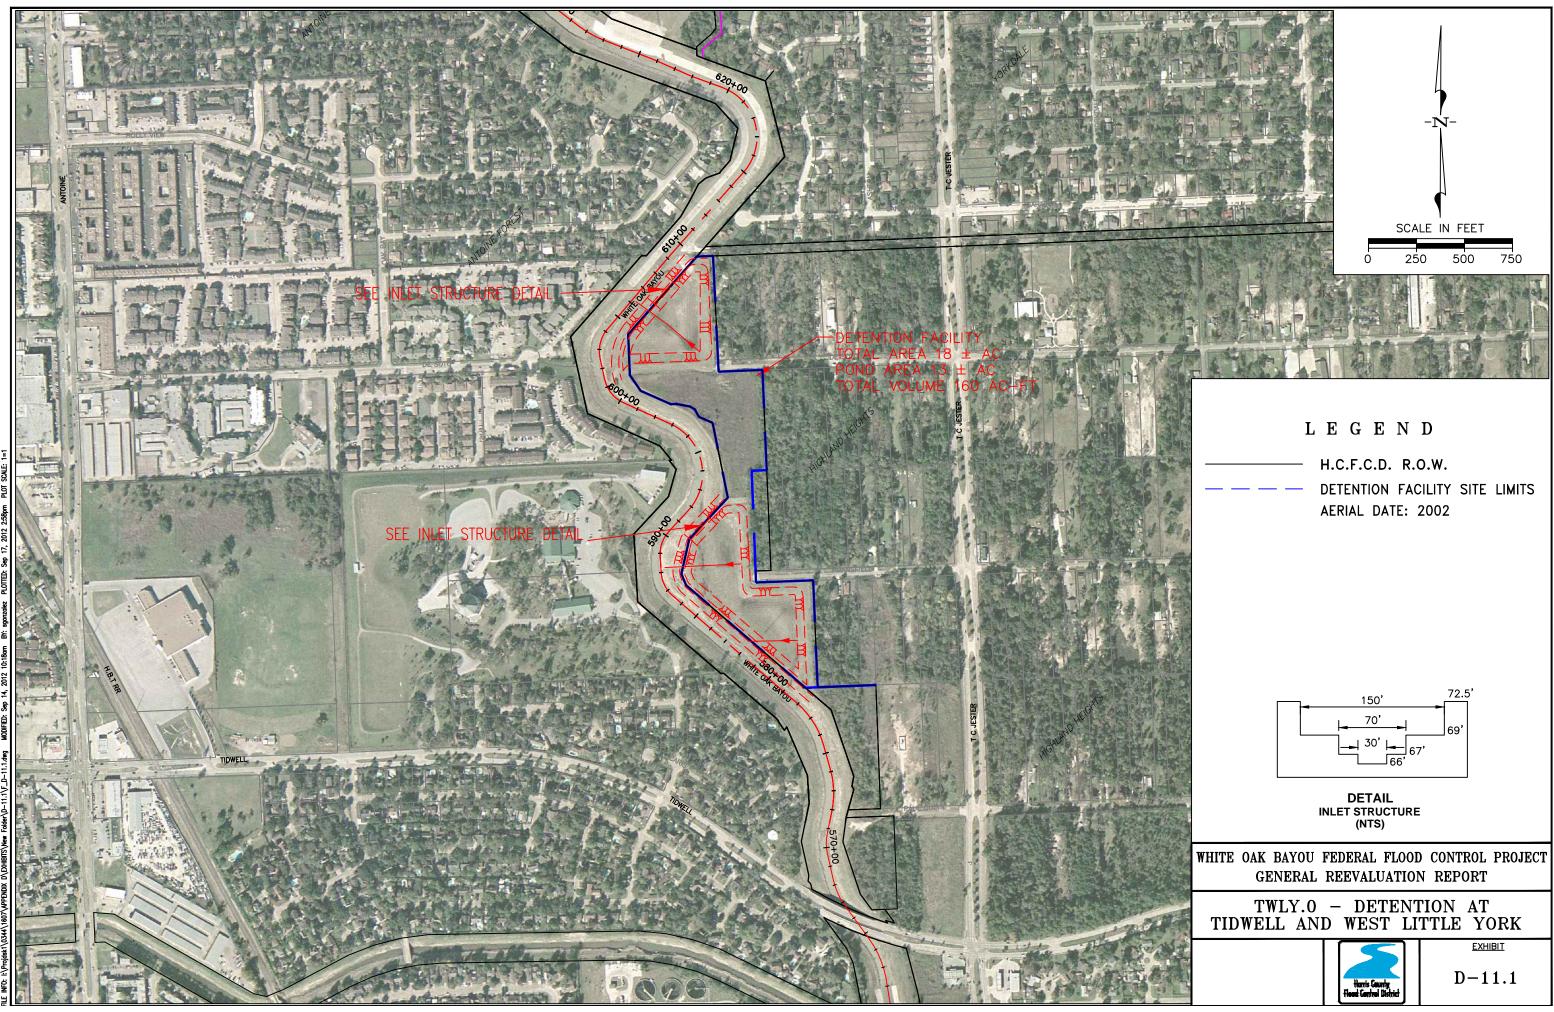

# EXHIBIT NO.

| D-11.1<br>D-11.2<br>D-11.3 | TWLY.0 – Detention at Tidwell and West Little York<br>TWLY.2 – Detention at Tidwell and West Little York<br>TWLY.3 – Detention at Tidwell and West Little York |
|----------------------------|----------------------------------------------------------------------------------------------------------------------------------------------------------------|
| D-11.4                     | TWLY.5 – Detention at Tidwell and West Little York                                                                                                             |
| D-12.1                     | NHR.0 – Detention at North Houston Rosslyn                                                                                                                     |
| D-12.2                     | NHR.1 – Detention at North Houston Rosslyn                                                                                                                     |
| D-12.3                     | NHR.2 – Detention at North Houston Rosslyn                                                                                                                     |
| D-12.4                     | NHR.3 – Detention at North Houston Rosslyn                                                                                                                     |
| D-12.5                     | NHR.4 – Detention at North Houston Rosslyn                                                                                                                     |
| D-13.1                     | HOL.1 – Detention at Hollister                                                                                                                                 |
| D-13.2                     | HOL.2 – Detention at Hollister                                                                                                                                 |
| D-13.3                     | HOL.3 – Detention at Hollister                                                                                                                                 |
| D-13.4                     | HOL.4 – Detention at Hollister                                                                                                                                 |
| D-14.1                     | FNH.0 – Detention at Fairbanks-North Houston                                                                                                                   |
| D-14.2                     | FNH.1 – Detention at Fairbanks-North Houston                                                                                                                   |
| D-14.3                     | FNH.2 – Detention at Fairbanks-North Houston                                                                                                                   |
| D-14.4                     | FNH.3 – Detention at Fairbanks-North Houston                                                                                                                   |
| D-14.5                     | FNH.4 – Detention at Fairbanks-North Houston                                                                                                                   |
| D-15.1                     | GBW.1 – Detention at Gessner and Beltway 8                                                                                                                     |
| D-15.2                     | GBW.2 – Detention at Gessner and Beltway 8                                                                                                                     |
| D-15.3                     | GBW.3 – Detention at Gessner and Beltway 8                                                                                                                     |
| D-15.4                     | GBW.4 – Detention at Gessner and Beltway 8                                                                                                                     |
| D-16.1                     | RG.1 – Detention at Rio Grande                                                                                                                                 |
| D-16.2                     | RG.2 – Detention at Rio Grande                                                                                                                                 |
| D-16.3                     | RG.3 – Detention at Rio Grande                                                                                                                                 |
| D-16.4                     | RG.4 – Detention at Rio Grande                                                                                                                                 |