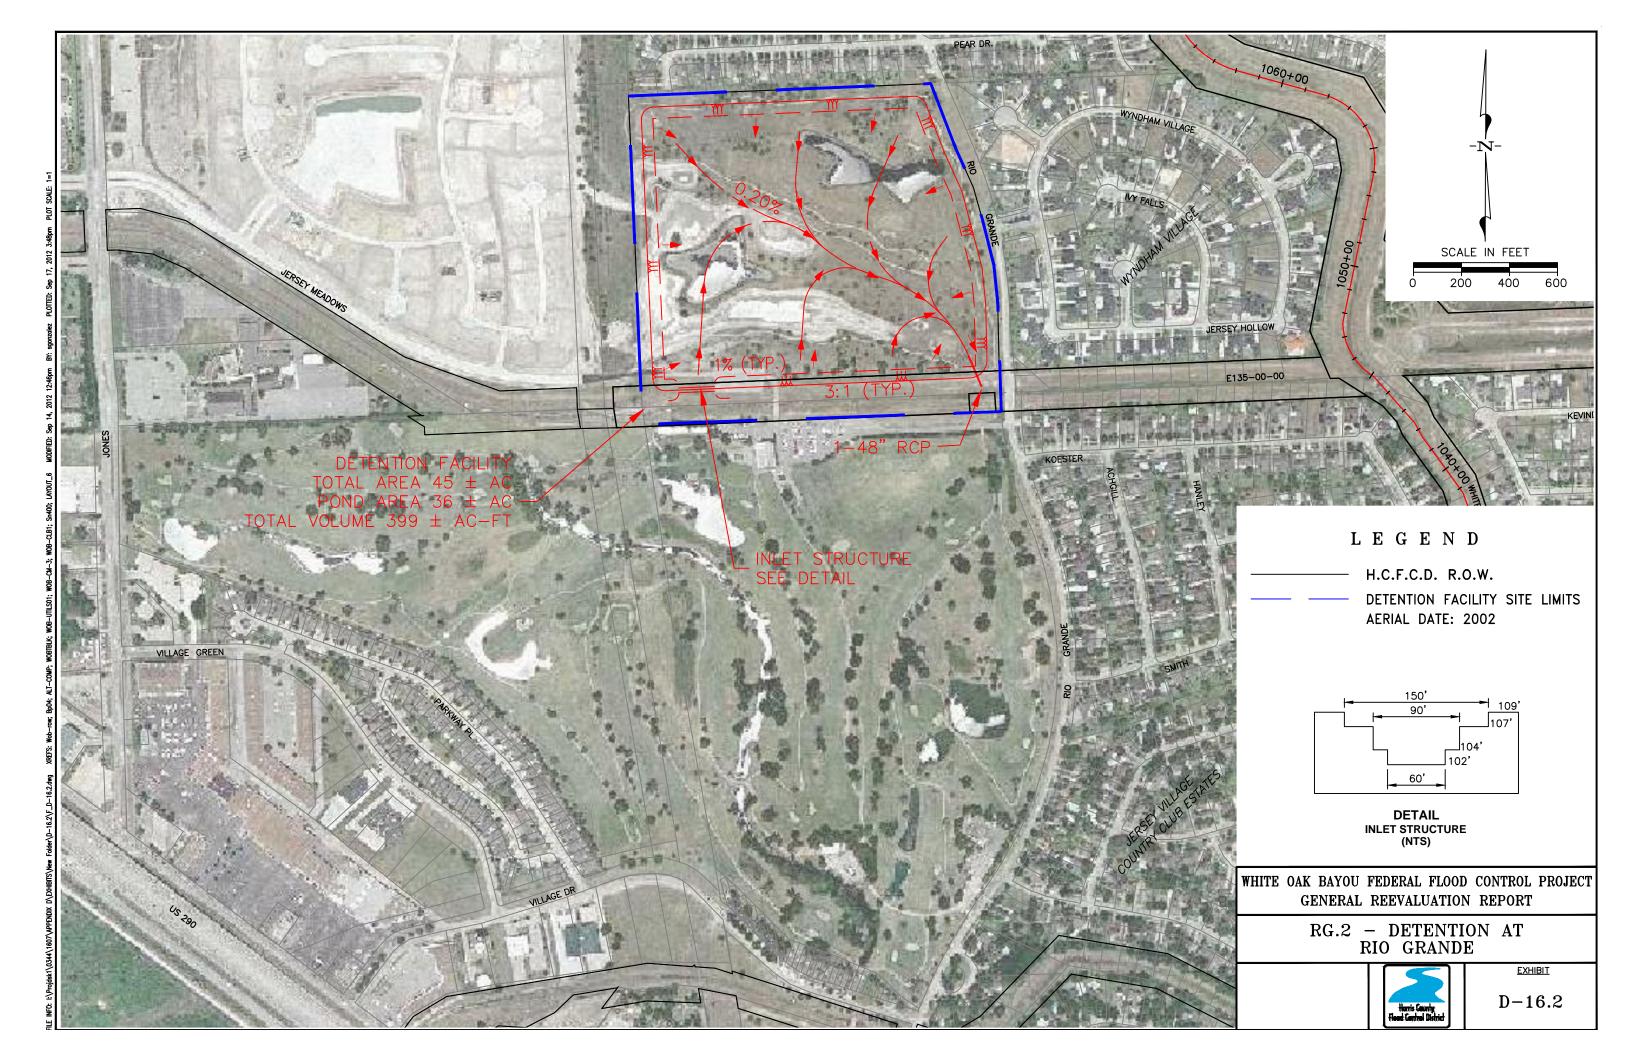

# EXHIBIT NO.

| D-11.1<br>D-11.2<br>D-11.3 | TWLY.0 – Detention at Tidwell and West Little York<br>TWLY.2 – Detention at Tidwell and West Little York<br>TWLY.3 – Detention at Tidwell and West Little York |
|----------------------------|----------------------------------------------------------------------------------------------------------------------------------------------------------------|
| D-11.4                     | TWLY.5 – Detention at Tidwell and West Little York                                                                                                             |
| D-12.1                     | NHR.0 – Detention at North Houston Rosslyn                                                                                                                     |
| D-12.2                     | NHR.1 – Detention at North Houston Rosslyn                                                                                                                     |
| D-12.3                     | NHR.2 – Detention at North Houston Rosslyn                                                                                                                     |
| D-12.4                     | NHR.3 – Detention at North Houston Rosslyn                                                                                                                     |
| D-12.5                     | NHR.4 – Detention at North Houston Rosslyn                                                                                                                     |
| D-13.1                     | HOL.1 – Detention at Hollister                                                                                                                                 |
| D-13.2                     | HOL.2 – Detention at Hollister                                                                                                                                 |
| D-13.3                     | HOL.3 – Detention at Hollister                                                                                                                                 |
| D-13.4                     | HOL.4 – Detention at Hollister                                                                                                                                 |
| D-14.1                     | FNH.0 – Detention at Fairbanks-North Houston                                                                                                                   |
| D-14.2                     | FNH.1 – Detention at Fairbanks-North Houston                                                                                                                   |
| D-14.3                     | FNH.2 – Detention at Fairbanks-North Houston                                                                                                                   |
| D-14.4                     | FNH.3 – Detention at Fairbanks-North Houston                                                                                                                   |
| D-14.5                     | FNH.4 – Detention at Fairbanks-North Houston                                                                                                                   |
| D-15.1                     | GBW.1 – Detention at Gessner and Beltway 8                                                                                                                     |
| D-15.2                     | GBW.2 – Detention at Gessner and Beltway 8                                                                                                                     |
| D-15.3                     | GBW.3 – Detention at Gessner and Beltway 8                                                                                                                     |
| D-15.4                     | GBW.4 – Detention at Gessner and Beltway 8                                                                                                                     |
| D-16.1                     | RG.1 – Detention at Rio Grande                                                                                                                                 |
| D-16.2                     | RG.2 – Detention at Rio Grande                                                                                                                                 |
| D-16.3                     | RG.3 – Detention at Rio Grande                                                                                                                                 |
| D-16.4                     | RG.4 – Detention at Rio Grande                                                                                                                                 |