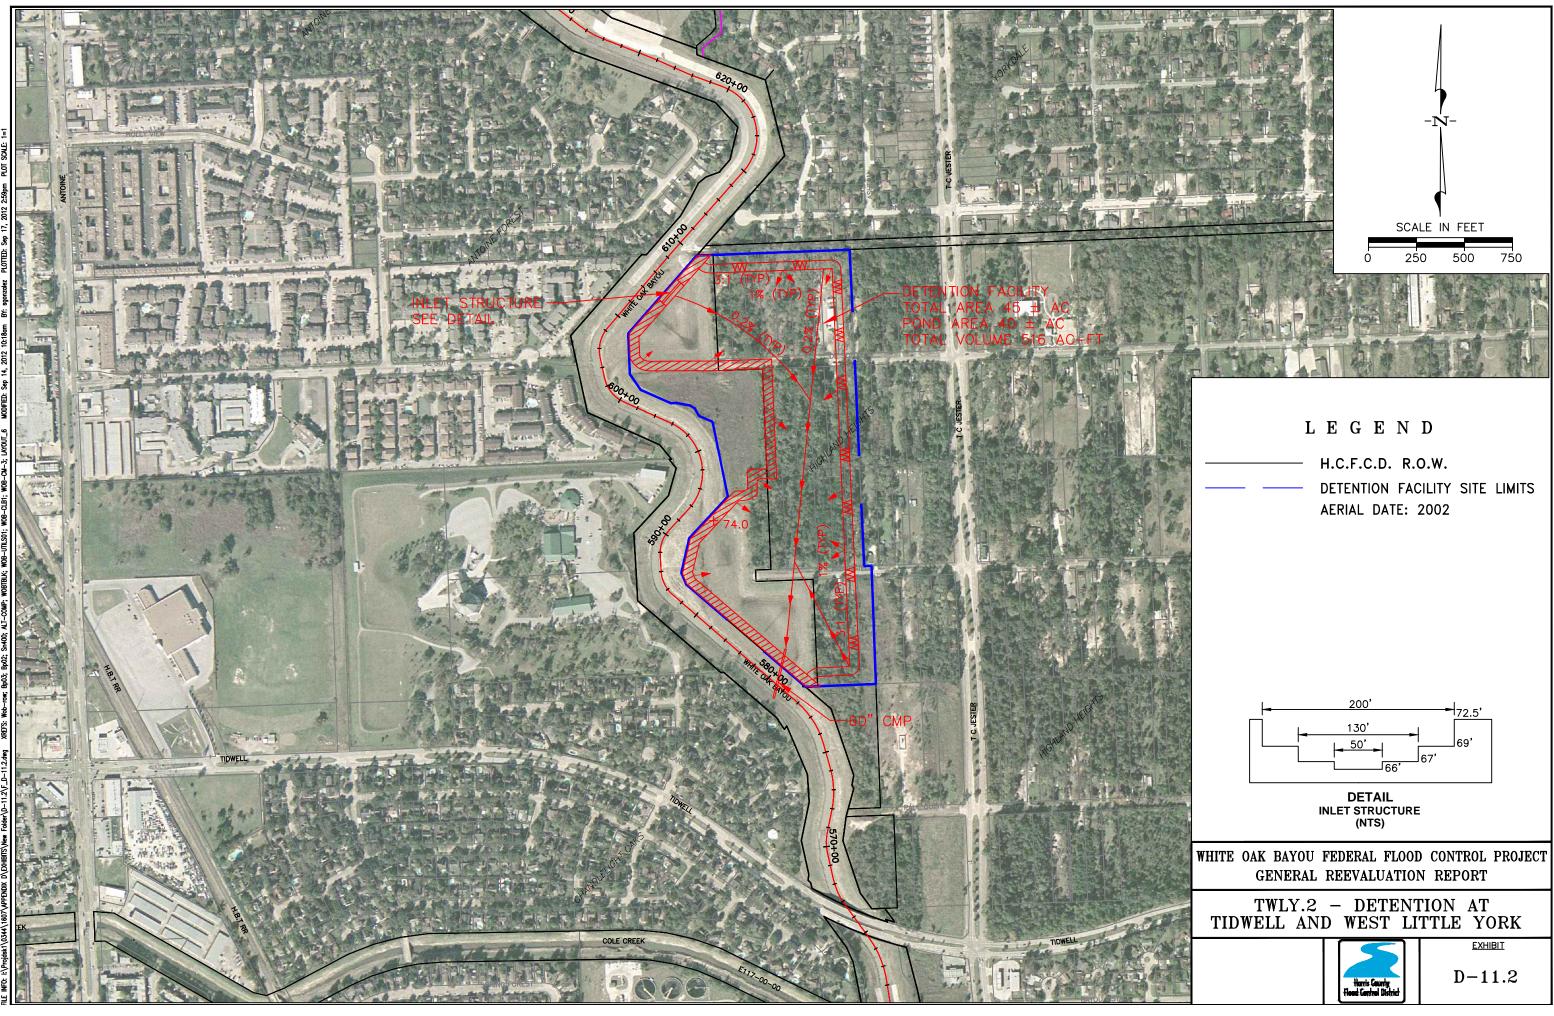

# EXHIBIT NO.

| D-11.1<br>D-11.2<br>D-11.3 | TWLY.0 – Detention at Tidwell and West Little York<br>TWLY.2 – Detention at Tidwell and West Little York<br>TWLY.3 – Detention at Tidwell and West Little York |
|----------------------------|----------------------------------------------------------------------------------------------------------------------------------------------------------------|
| D-11.4                     | TWLY.5 – Detention at Tidwell and West Little York                                                                                                             |
| D-12.1                     | NHR.0 – Detention at North Houston Rosslyn                                                                                                                     |
| D-12.2                     | NHR.1 – Detention at North Houston Rosslyn                                                                                                                     |
| D-12.3                     | NHR.2 – Detention at North Houston Rosslyn                                                                                                                     |
| D-12.4                     | NHR.3 – Detention at North Houston Rosslyn                                                                                                                     |
| D-12.5                     | NHR.4 – Detention at North Houston Rosslyn                                                                                                                     |
| D-13.1                     | HOL.1 – Detention at Hollister                                                                                                                                 |
| D-13.2                     | HOL.2 – Detention at Hollister                                                                                                                                 |
| D-13.3                     | HOL.3 – Detention at Hollister                                                                                                                                 |
| D-13.4                     | HOL.4 – Detention at Hollister                                                                                                                                 |
| D-14.1                     | FNH.0 – Detention at Fairbanks-North Houston                                                                                                                   |
| D-14.2                     | FNH.1 – Detention at Fairbanks-North Houston                                                                                                                   |
| D-14.3                     | FNH.2 – Detention at Fairbanks-North Houston                                                                                                                   |
| D-14.4                     | FNH.3 – Detention at Fairbanks-North Houston                                                                                                                   |
| D-14.5                     | FNH.4 – Detention at Fairbanks-North Houston                                                                                                                   |
| D-15.1                     | GBW.1 – Detention at Gessner and Beltway 8                                                                                                                     |
| D-15.2                     | GBW.2 – Detention at Gessner and Beltway 8                                                                                                                     |
| D-15.3                     | GBW.3 – Detention at Gessner and Beltway 8                                                                                                                     |
| D-15.4                     | GBW.4 – Detention at Gessner and Beltway 8                                                                                                                     |
| D-16.1                     | RG.1 – Detention at Rio Grande                                                                                                                                 |
| D-16.2                     | RG.2 – Detention at Rio Grande                                                                                                                                 |
| D-16.3                     | RG.3 – Detention at Rio Grande                                                                                                                                 |
| D-16.4                     | RG.4 – Detention at Rio Grande                                                                                                                                 |