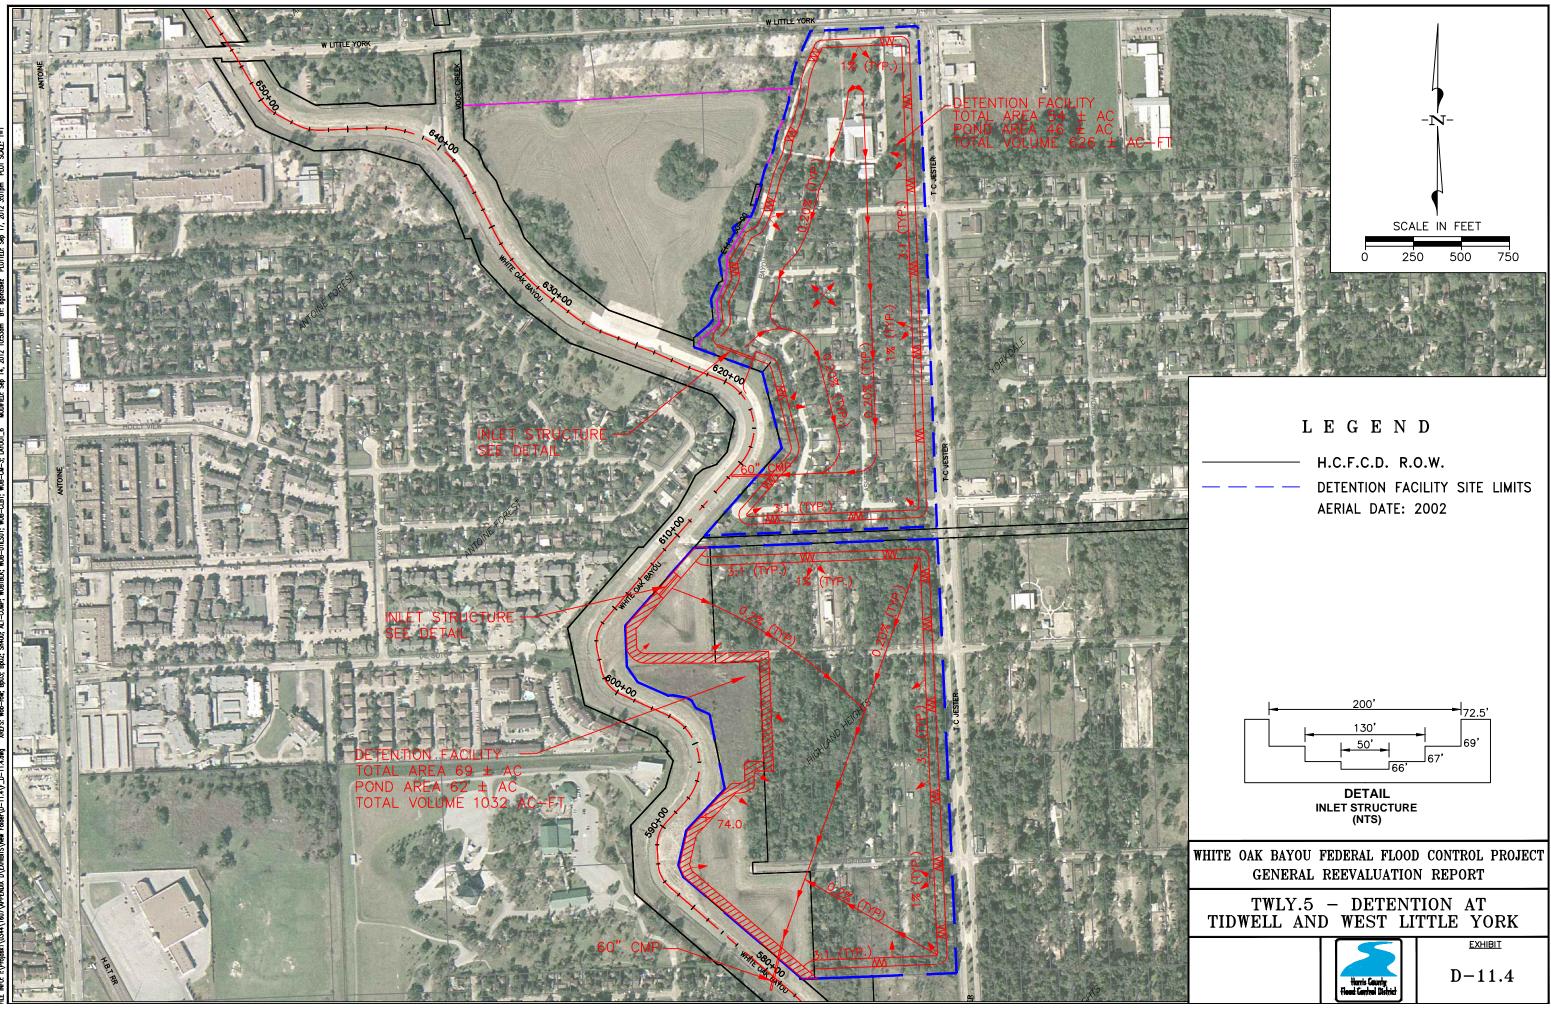

# EXHIBIT NO.

| D-11.1<br>D-11.2<br>D-11.3 | TWLY.0 – Detention at Tidwell and West Little York<br>TWLY.2 – Detention at Tidwell and West Little York<br>TWLY.3 – Detention at Tidwell and West Little York |
|----------------------------|----------------------------------------------------------------------------------------------------------------------------------------------------------------|
| D-11.4                     | TWLY.5 – Detention at Tidwell and West Little York                                                                                                             |
| D-12.1                     | NHR.0 – Detention at North Houston Rosslyn                                                                                                                     |
| D-12.2                     | NHR.1 – Detention at North Houston Rosslyn                                                                                                                     |
| D-12.3                     | NHR.2 – Detention at North Houston Rosslyn                                                                                                                     |
| D-12.4                     | NHR.3 – Detention at North Houston Rosslyn                                                                                                                     |
| D-12.5                     | NHR.4 – Detention at North Houston Rosslyn                                                                                                                     |
| D-13.1                     | HOL.1 – Detention at Hollister                                                                                                                                 |
| D-13.2                     | HOL.2 – Detention at Hollister                                                                                                                                 |
| D-13.3                     | HOL.3 – Detention at Hollister                                                                                                                                 |
| D-13.4                     | HOL.4 – Detention at Hollister                                                                                                                                 |
| D-14.1                     | FNH.0 – Detention at Fairbanks-North Houston                                                                                                                   |
| D-14.2                     | FNH.1 – Detention at Fairbanks-North Houston                                                                                                                   |
| D-14.3                     | FNH.2 – Detention at Fairbanks-North Houston                                                                                                                   |
| D-14.4                     | FNH.3 – Detention at Fairbanks-North Houston                                                                                                                   |
| D-14.5                     | FNH.4 – Detention at Fairbanks-North Houston                                                                                                                   |
| D-15.1                     | GBW.1 – Detention at Gessner and Beltway 8                                                                                                                     |
| D-15.2                     | GBW.2 – Detention at Gessner and Beltway 8                                                                                                                     |
| D-15.3                     | GBW.3 – Detention at Gessner and Beltway 8                                                                                                                     |
| D-15.4                     | GBW.4 – Detention at Gessner and Beltway 8                                                                                                                     |
| D-16.1                     | RG.1 – Detention at Rio Grande                                                                                                                                 |
| D-16.2                     | RG.2 – Detention at Rio Grande                                                                                                                                 |
| D-16.3                     | RG.3 – Detention at Rio Grande                                                                                                                                 |
| D-16.4                     | RG.4 – Detention at Rio Grande                                                                                                                                 |