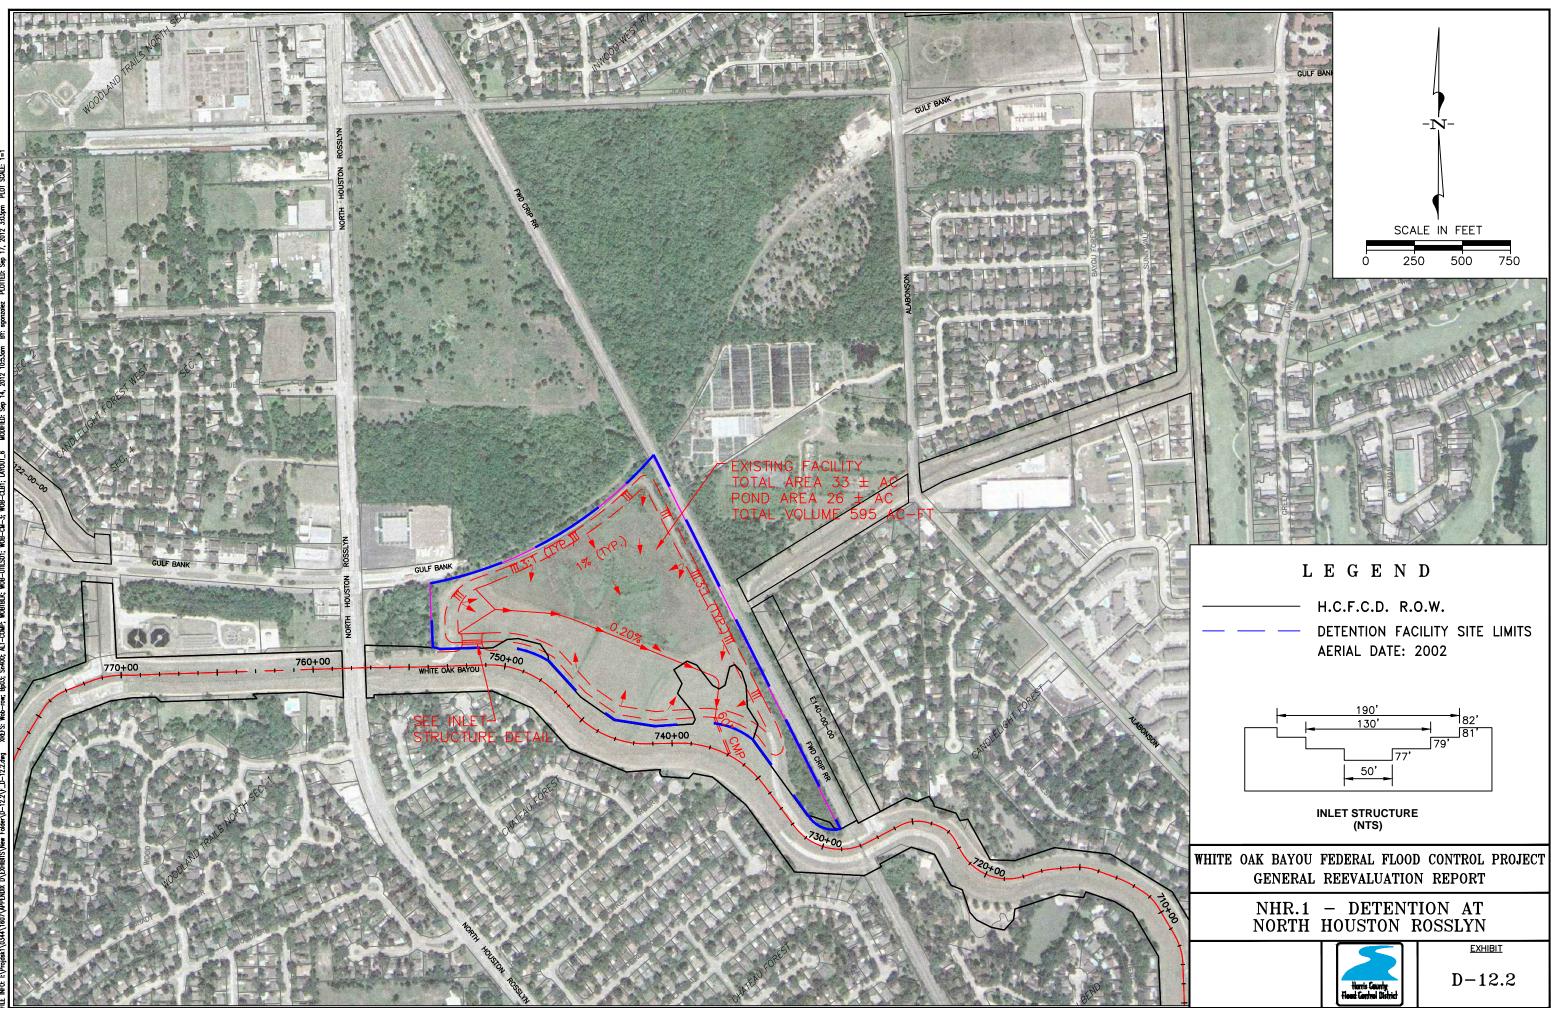

# EXHIBIT NO.

| D-11.1<br>D-11.2<br>D-11.3 | TWLY.0 – Detention at Tidwell and West Little York<br>TWLY.2 – Detention at Tidwell and West Little York<br>TWLY.3 – Detention at Tidwell and West Little York |
|----------------------------|----------------------------------------------------------------------------------------------------------------------------------------------------------------|
| D-11.4                     | TWLY.5 – Detention at Tidwell and West Little York                                                                                                             |
| D-12.1                     | NHR.0 – Detention at North Houston Rosslyn                                                                                                                     |
| D-12.2                     | NHR.1 – Detention at North Houston Rosslyn                                                                                                                     |
| D-12.3                     | NHR.2 – Detention at North Houston Rosslyn                                                                                                                     |
| D-12.4                     | NHR.3 – Detention at North Houston Rosslyn                                                                                                                     |
| D-12.5                     | NHR.4 – Detention at North Houston Rosslyn                                                                                                                     |
| D-13.1                     | HOL.1 – Detention at Hollister                                                                                                                                 |
| D-13.2                     | HOL.2 – Detention at Hollister                                                                                                                                 |
| D-13.3                     | HOL.3 – Detention at Hollister                                                                                                                                 |
| D-13.4                     | HOL.4 – Detention at Hollister                                                                                                                                 |
| D-14.1                     | FNH.0 – Detention at Fairbanks-North Houston                                                                                                                   |
| D-14.2                     | FNH.1 – Detention at Fairbanks-North Houston                                                                                                                   |
| D-14.3                     | FNH.2 – Detention at Fairbanks-North Houston                                                                                                                   |
| D-14.4                     | FNH.3 – Detention at Fairbanks-North Houston                                                                                                                   |
| D-14.5                     | FNH.4 – Detention at Fairbanks-North Houston                                                                                                                   |
| D-15.1                     | GBW.1 – Detention at Gessner and Beltway 8                                                                                                                     |
| D-15.2                     | GBW.2 – Detention at Gessner and Beltway 8                                                                                                                     |
| D-15.3                     | GBW.3 – Detention at Gessner and Beltway 8                                                                                                                     |
| D-15.4                     | GBW.4 – Detention at Gessner and Beltway 8                                                                                                                     |
| D-16.1                     | RG.1 – Detention at Rio Grande                                                                                                                                 |
| D-16.2                     | RG.2 – Detention at Rio Grande                                                                                                                                 |
| D-16.3                     | RG.3 – Detention at Rio Grande                                                                                                                                 |
| D-16.4                     | RG.4 – Detention at Rio Grande                                                                                                                                 |