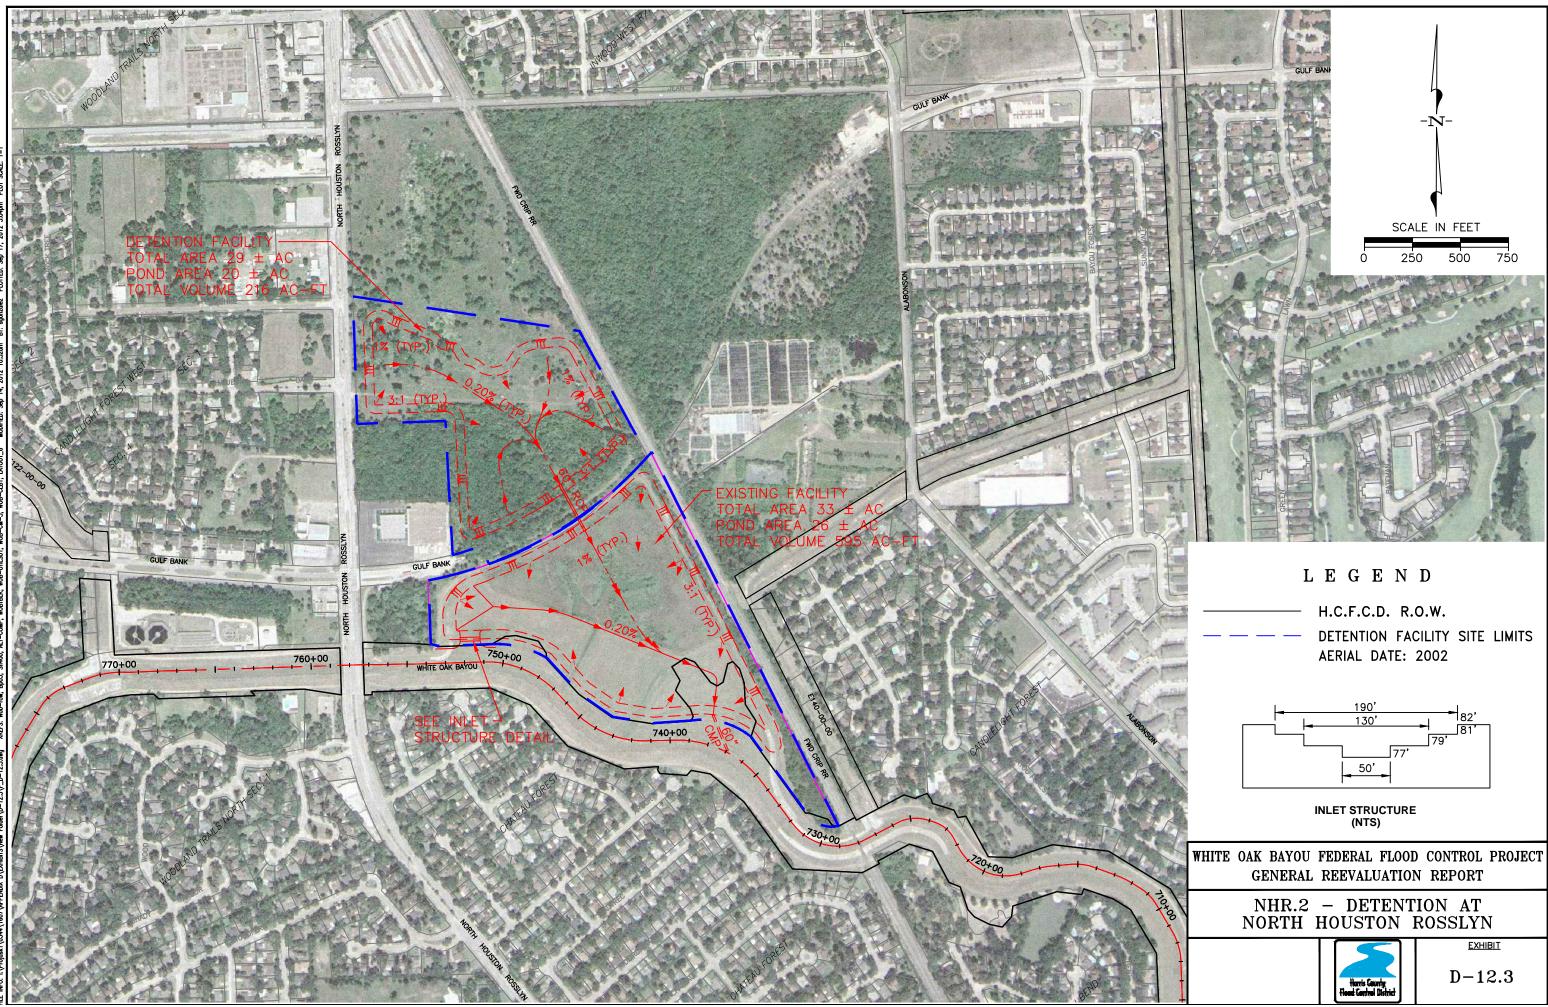

# EXHIBIT NO.

| D-11.1<br>D-11.2<br>D-11.3 | TWLY.0 – Detention at Tidwell and West Little York<br>TWLY.2 – Detention at Tidwell and West Little York<br>TWLY.3 – Detention at Tidwell and West Little York |
|----------------------------|----------------------------------------------------------------------------------------------------------------------------------------------------------------|
| D-11.4                     | TWLY.5 – Detention at Tidwell and West Little York                                                                                                             |
| D-12.1                     | NHR.0 – Detention at North Houston Rosslyn                                                                                                                     |
| D-12.2                     | NHR.1 – Detention at North Houston Rosslyn                                                                                                                     |
| D-12.3                     | NHR.2 – Detention at North Houston Rosslyn                                                                                                                     |
| D-12.4                     | NHR.3 – Detention at North Houston Rosslyn                                                                                                                     |
| D-12.5                     | NHR.4 – Detention at North Houston Rosslyn                                                                                                                     |
| D-13.1                     | HOL.1 – Detention at Hollister                                                                                                                                 |
| D-13.2                     | HOL.2 – Detention at Hollister                                                                                                                                 |
| D-13.3                     | HOL.3 – Detention at Hollister                                                                                                                                 |
| D-13.4                     | HOL.4 – Detention at Hollister                                                                                                                                 |
| D-14.1                     | FNH.0 – Detention at Fairbanks-North Houston                                                                                                                   |
| D-14.2                     | FNH.1 – Detention at Fairbanks-North Houston                                                                                                                   |
| D-14.3                     | FNH.2 – Detention at Fairbanks-North Houston                                                                                                                   |
| D-14.4                     | FNH.3 – Detention at Fairbanks-North Houston                                                                                                                   |
| D-14.5                     | FNH.4 – Detention at Fairbanks-North Houston                                                                                                                   |
| D-15.1                     | GBW.1 – Detention at Gessner and Beltway 8                                                                                                                     |
| D-15.2                     | GBW.2 – Detention at Gessner and Beltway 8                                                                                                                     |
| D-15.3                     | GBW.3 – Detention at Gessner and Beltway 8                                                                                                                     |
| D-15.4                     | GBW.4 – Detention at Gessner and Beltway 8                                                                                                                     |
| D-16.1                     | RG.1 – Detention at Rio Grande                                                                                                                                 |
| D-16.2                     | RG.2 – Detention at Rio Grande                                                                                                                                 |
| D-16.3                     | RG.3 – Detention at Rio Grande                                                                                                                                 |
| D-16.4                     | RG.4 – Detention at Rio Grande                                                                                                                                 |