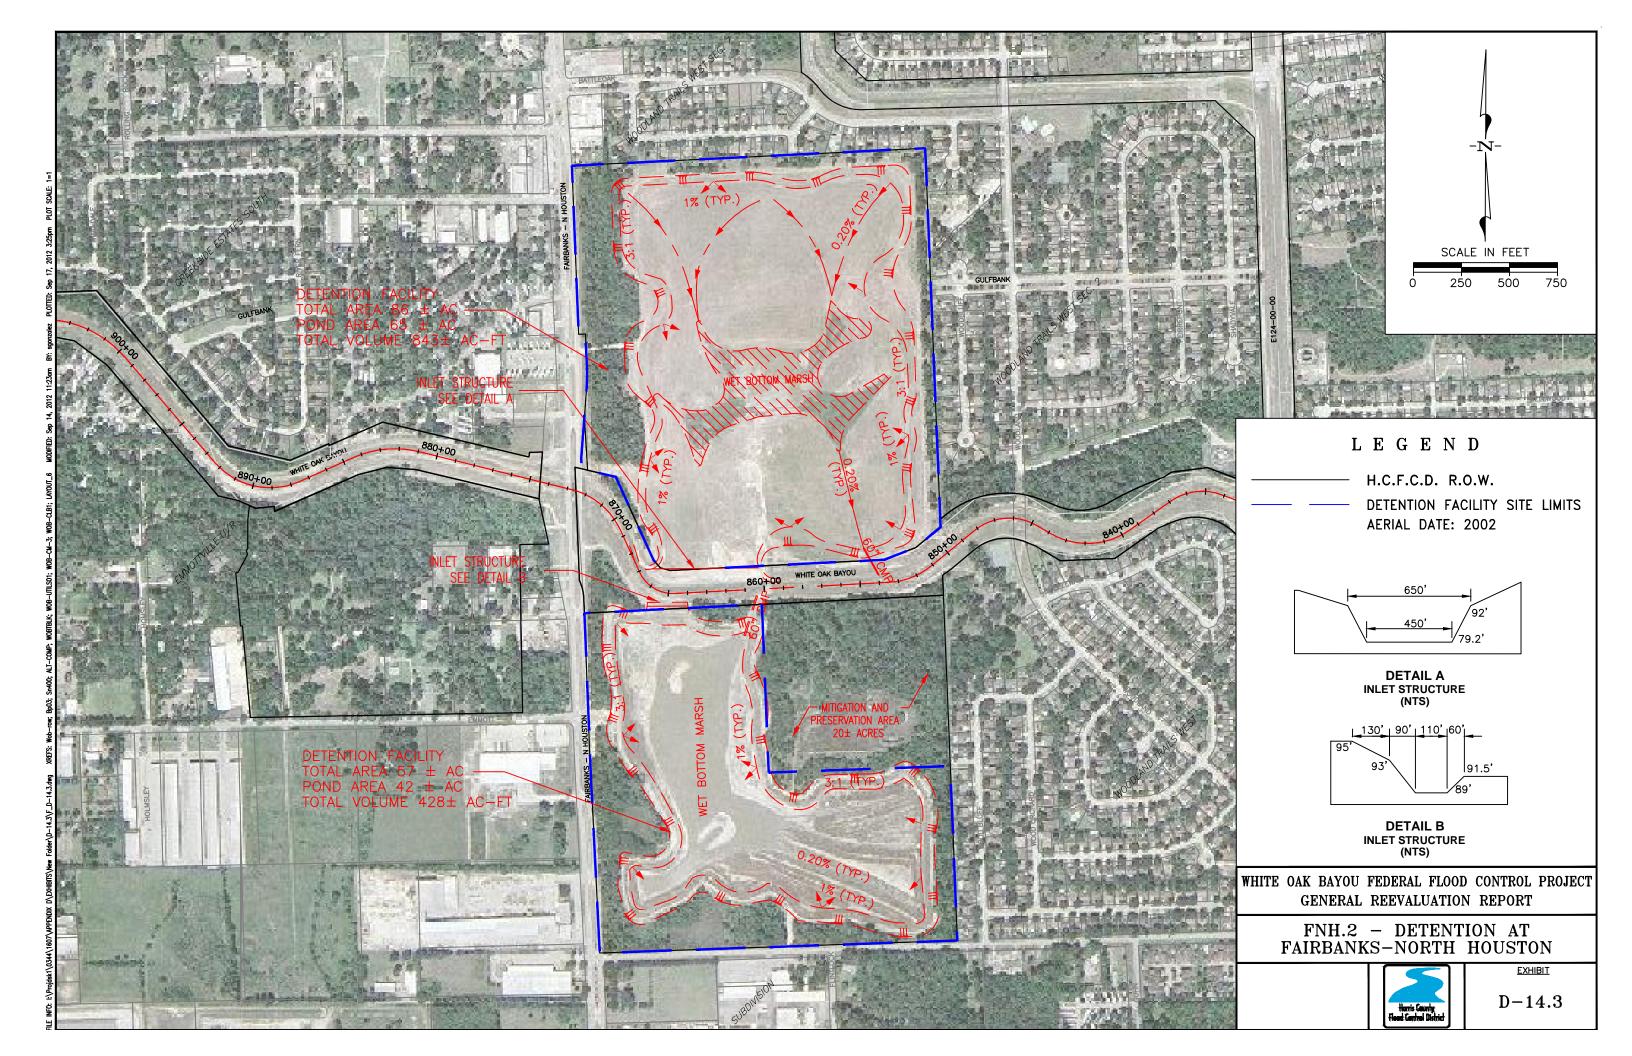

# EXHIBIT NO.

| D-11.1<br>D-11.2<br>D-11.3 | TWLY.0 – Detention at Tidwell and West Little York<br>TWLY.2 – Detention at Tidwell and West Little York<br>TWLY.3 – Detention at Tidwell and West Little York |
|----------------------------|----------------------------------------------------------------------------------------------------------------------------------------------------------------|
| D-11.4                     | TWLY.5 – Detention at Tidwell and West Little York                                                                                                             |
| D-12.1                     | NHR.0 – Detention at North Houston Rosslyn                                                                                                                     |
| D-12.2                     | NHR.1 – Detention at North Houston Rosslyn                                                                                                                     |
| D-12.3                     | NHR.2 – Detention at North Houston Rosslyn                                                                                                                     |
| D-12.4                     | NHR.3 – Detention at North Houston Rosslyn                                                                                                                     |
| D-12.5                     | NHR.4 – Detention at North Houston Rosslyn                                                                                                                     |
| D-13.1                     | HOL.1 – Detention at Hollister                                                                                                                                 |
| D-13.2                     | HOL.2 – Detention at Hollister                                                                                                                                 |
| D-13.3                     | HOL.3 – Detention at Hollister                                                                                                                                 |
| D-13.4                     | HOL.4 – Detention at Hollister                                                                                                                                 |
| D-14.1                     | FNH.0 – Detention at Fairbanks-North Houston                                                                                                                   |
| D-14.2                     | FNH.1 – Detention at Fairbanks-North Houston                                                                                                                   |
| D-14.3                     | FNH.2 – Detention at Fairbanks-North Houston                                                                                                                   |
| D-14.4                     | FNH.3 – Detention at Fairbanks-North Houston                                                                                                                   |
| D-14.5                     | FNH.4 – Detention at Fairbanks-North Houston                                                                                                                   |
| D-15.1                     | GBW.1 – Detention at Gessner and Beltway 8                                                                                                                     |
| D-15.2                     | GBW.2 – Detention at Gessner and Beltway 8                                                                                                                     |
| D-15.3                     | GBW.3 – Detention at Gessner and Beltway 8                                                                                                                     |
| D-15.4                     | GBW.4 – Detention at Gessner and Beltway 8                                                                                                                     |
| D-16.1                     | RG.1 – Detention at Rio Grande                                                                                                                                 |
| D-16.2                     | RG.2 – Detention at Rio Grande                                                                                                                                 |
| D-16.3                     | RG.3 – Detention at Rio Grande                                                                                                                                 |
| D-16.4                     | RG.4 – Detention at Rio Grande                                                                                                                                 |