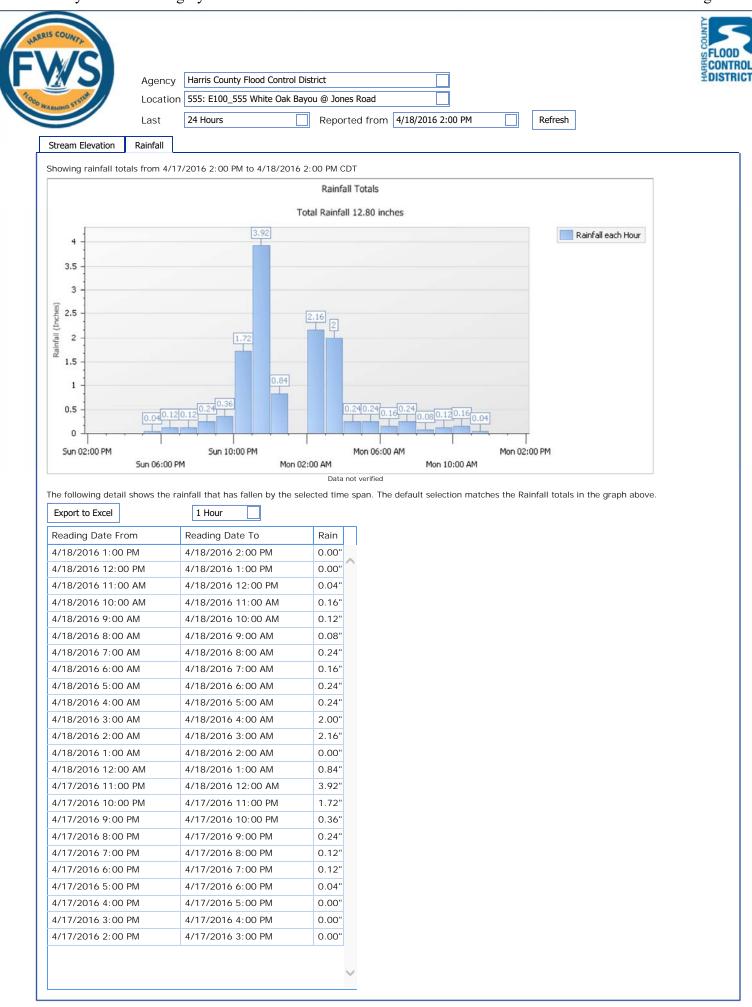

The Flood Warning System interactive map and website are for general information and educational purposes only. Their purpose is to provide information collected at gage stations, which monitor rainfall and water levels of streams and bayous as well as other weather information in the Harris County region. Use and interpretation of this data and information is the responsibility of the user. Neither the Harris County Flood Control District nor Harris County represents the data as 100 percent accurate. You should follow directions provided by emergency management officials when making decisions during flooding or other weather-related events.