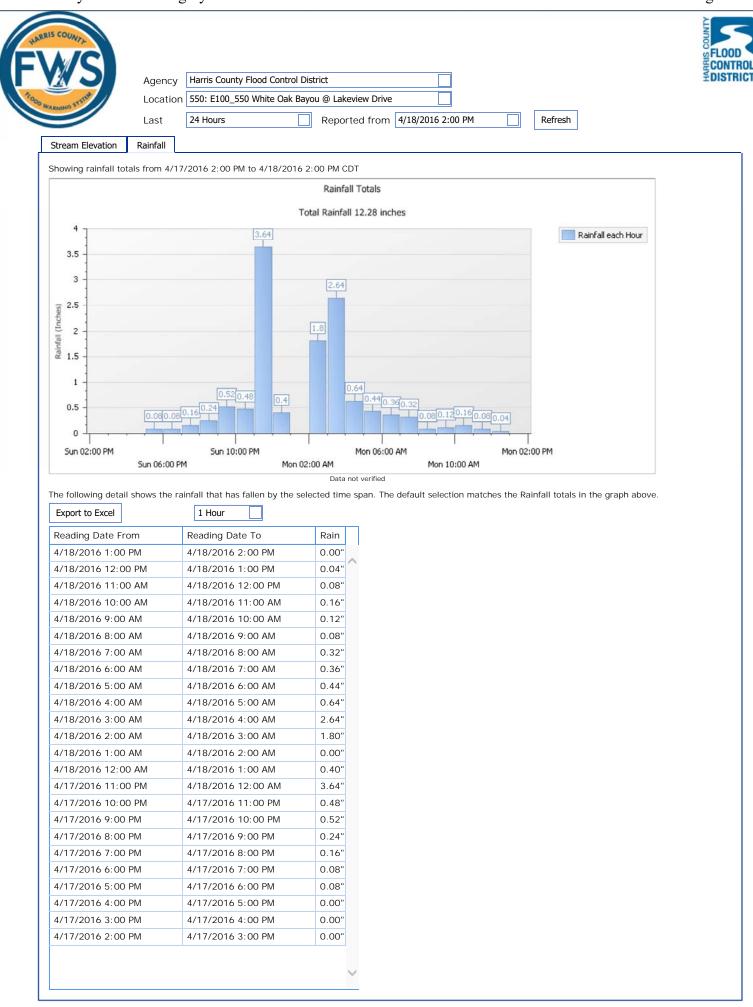

The Flood Warning System interactive map and website are for general information and educational purposes only. Their purpose is to provide information collected at gage stations, which monitor rainfall and water levels of streams and bayous as well as other weather information in the Harris County region. Use and interpretation of this data and information is the responsibility of the user. Neither the Harris County Flood Control District nor Harris County represents the data as 100 percent accurate. You should follow directions provided by emergency management officials when making decisions during flooding or other weather-related events.