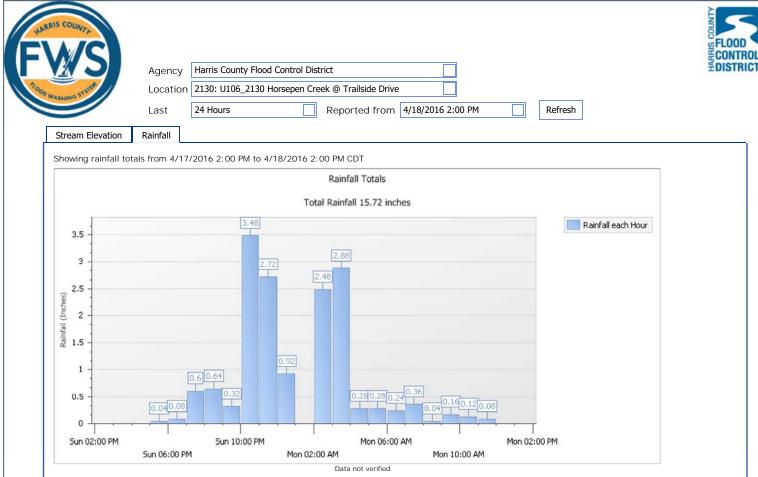

## Harris County Flood Warning System

The following detail shows the rainfall that has fallen by the selected time span. The default selection matches the Rainfall totals in the graph above.

| Reading Date From  | Reading Date To    | Rain  |
|--------------------|--------------------|-------|
| 4/18/2016 1:00 PM  | 4/18/2016 2:00 PM  | 0.00" |
| 4/18/2016 12:00 PM | 4/18/2016 1:00 PM  | 0.00" |
| 4/18/2016 11:00 AM | 4/18/2016 12:00 PM | 0.08" |
| 4/18/2016 10:00 AM | 4/18/2016 11:00 AM | 0.12" |
| 4/18/2016 9:00 AM  | 4/18/2016 10:00 AM | 0.16" |
| 4/18/2016 8:00 AM  | 4/18/2016 9:00 AM  | 0.04" |
| 4/18/2016 7:00 AM  | 4/18/2016 8:00 AM  | 0.36" |
| 4/18/2016 6:00 AM  | 4/18/2016 7:00 AM  | 0.24" |
| 4/18/2016 5:00 AM  | 4/18/2016 6:00 AM  | 0.28" |
| 4/18/2016 4:00 AM  | 4/18/2016 5:00 AM  | 0.28" |
| 4/18/2016 3:00 AM  | 4/18/2016 4:00 AM  | 2.88" |
| 4/18/2016 2:00 AM  | 4/18/2016 3:00 AM  | 2.48" |
| 4/18/2016 1:00 AM  | 4/18/2016 2:00 AM  | 0.00" |
| 4/18/2016 12:00 AM | 4/18/2016 1:00 AM  | 0.92" |
| 4/17/2016 11:00 PM | 4/18/2016 12:00 AM | 2.72" |
| 4/17/2016 10:00 PM | 4/17/2016 11:00 PM | 3.48" |
| 4/17/2016 9:00 PM  | 4/17/2016 10:00 PM | 0.32" |
| 4/17/2016 8:00 PM  | 4/17/2016 9:00 PM  | 0.64" |
| 4/17/2016 7:00 PM  | 4/17/2016 8:00 PM  | 0.60" |
| 4/17/2016 6:00 PM  | 4/17/2016 7:00 PM  | 0.08" |
| 4/17/2016 5:00 PM  | 4/17/2016 6:00 PM  | 0.04" |
| 4/17/2016 4:00 PM  | 4/17/2016 5:00 PM  | 0.00" |
| 4/17/2016 3:00 PM  | 4/17/2016 4:00 PM  | 0.00" |
| 4/17/2016 2:00 PM  | 4/17/2016 3:00 PM  | 0.00" |