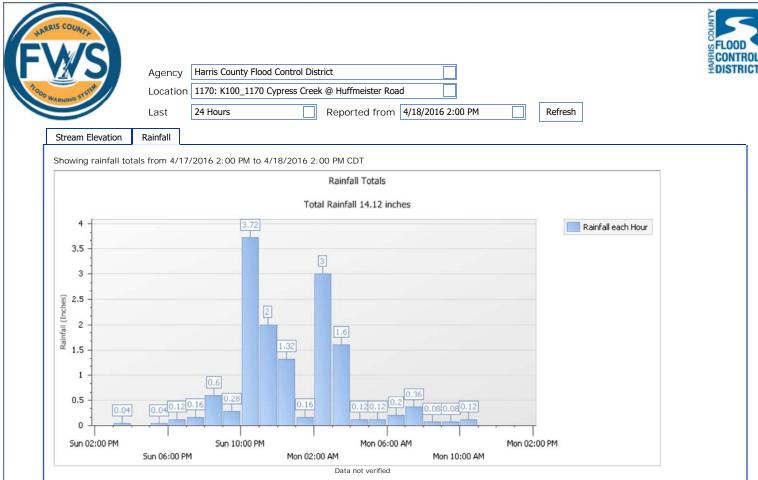

## Harris County Flood Warning System

The following detail shows the rainfall that has fallen by the selected time span. The default selection matches the Rainfall totals in the graph above.

| Reading Date From  | Reading Date To    | Rain  |
|--------------------|--------------------|-------|
| 4/18/2016 1:00 PM  | 4/18/2016 2:00 PM  | 0.00" |
| 4/18/2016 12:00 PM | 4/18/2016 1:00 PM  | 0.00" |
| 4/18/2016 11:00 AM | 4/18/2016 12:00 PM | 0.00" |
| 4/18/2016 10:00 AM | 4/18/2016 11:00 AM | 0.12" |
| 4/18/2016 9:00 AM  | 4/18/2016 10:00 AM | 0.08" |
| 4/18/2016 8:00 AM  | 4/18/2016 9:00 AM  | 0.08" |
| 4/18/2016 7:00 AM  | 4/18/2016 8:00 AM  | 0.36" |
| 4/18/2016 6:00 AM  | 4/18/2016 7:00 AM  | 0.20" |
| 4/18/2016 5:00 AM  | 4/18/2016 6:00 AM  | 0.12" |
| 4/18/2016 4:00 AM  | 4/18/2016 5:00 AM  | 0.12" |
| 4/18/2016 3:00 AM  | 4/18/2016 4:00 AM  | 1.60" |
| 4/18/2016 2:00 AM  | 4/18/2016 3:00 AM  | 3.00" |
| 4/18/2016 1:00 AM  | 4/18/2016 2:00 AM  | 0.16" |
| 4/18/2016 12:00 AM | 4/18/2016 1:00 AM  | 1.32" |
| 4/17/2016 11:00 PM | 4/18/2016 12:00 AM | 2.00" |
| 4/17/2016 10:00 PM | 4/17/2016 11:00 PM | 3.72" |
| 4/17/2016 9:00 PM  | 4/17/2016 10:00 PM | 0.28" |
| 4/17/2016 8:00 PM  | 4/17/2016 9:00 PM  | 0.60" |
| 4/17/2016 7:00 PM  | 4/17/2016 8:00 PM  | 0.16" |
| 4/17/2016 6:00 PM  | 4/17/2016 7:00 PM  | 0.12" |
| 4/17/2016 5:00 PM  | 4/17/2016 6:00 PM  | 0.04" |
| 4/17/2016 4:00 PM  | 4/17/2016 5:00 PM  | 0.00" |
| 4/17/2016 3:00 PM  | 4/17/2016 4:00 PM  | 0.04" |
| 4/17/2016 2:00 PM  | 4/17/2016 3:00 PM  | 0.00" |